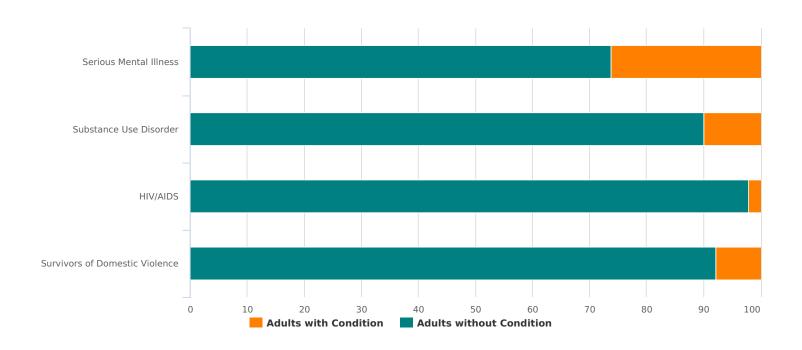

| Additional Homeless Populations (Adults Only) |    |
|-----------------------------------------------|----|
| Serious Mental Illness                        | 37 |
| Substance Use Disorder                        | 14 |
| HIV/AIDS                                      | 3  |
| Survivors of Domestic Violence (optional)     | 11 |