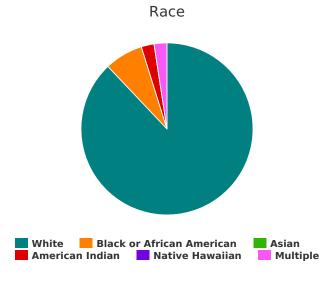

# **Households without Children**

#### Race

| White                                         | 73 |
|-----------------------------------------------|----|
| Black, African American or African            | 6  |
| Asian                                         | 0  |
| American Indian, Alaska Native, or Indigenous | 2  |
| Native Hawaiian or Pacific Islander           | 0  |
| Multiple Races                                | 2  |