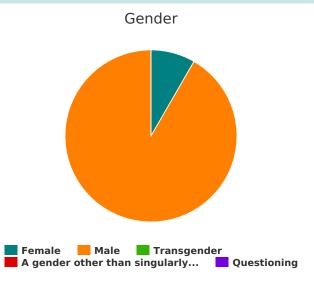

# Households with at Least one Adult and One Child

| Household and Person Breakdown                                                                                    |    |  |  |
|-------------------------------------------------------------------------------------------------------------------|----|--|--|
| Total Number of Households                                                                                        | 19 |  |  |
| Total Number of Persons                                                                                           | 58 |  |  |
| Number of Children (under age 18)                                                                                 | 32 |  |  |
| Number of Young Adults (age 18 to 24)                                                                             | 7  |  |  |
| Number of Adults (age 25 or older)                                                                                | 19 |  |  |
| Gender                                                                                                            |    |  |  |
| Female                                                                                                            | 31 |  |  |
| Male                                                                                                              | 17 |  |  |
| Transgender                                                                                                       | 0  |  |  |
| A gender other than singularly female or male (e.g., nonbinary, genderfluid, agender, culturally specific gender) | 0  |  |  |
| Questioning                                                                                                       | 0  |  |  |
| Ethnicity                                                                                                         |    |  |  |
| Non-Hispanic/Non-Latin(a)(o)(x)                                                                                   | 20 |  |  |
| Hispanic/Latin(a)(o)(x)                                                                                           | 26 |  |  |
| Race                                                                                                              |    |  |  |
| White                                                                                                             | 37 |  |  |
| Black, African American or African                                                                                | 4  |  |  |
| Asian                                                                                                             | 0  |  |  |
| American Indian, Alaska Native, or Indigenous                                                                     | 0  |  |  |
| Native Hawaiian or Pacific Islander                                                                               | 0  |  |  |
| Multiple Races                                                                                                    | 2  |  |  |
| Chronically Homeless                                                                                              |    |  |  |
| Total Number of Households                                                                                        | 5  |  |  |
| Total Number of Persons                                                                                           | 17 |  |  |