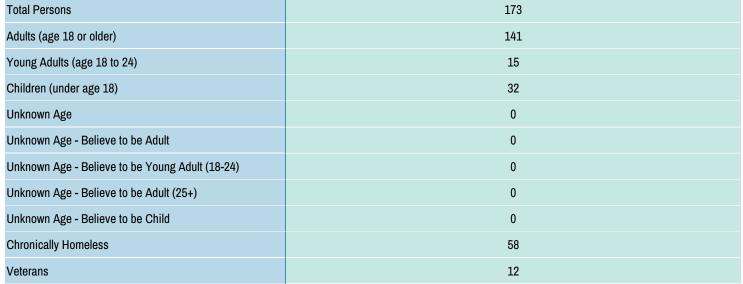

# **All Households**

# Households with at Least one Adult and One Child

| Household and Person Breakdown                                                                                    |    |  |  |
|-------------------------------------------------------------------------------------------------------------------|----|--|--|
| Total Number of Households                                                                                        | 19 |  |  |
| Total Number of Persons                                                                                           | 58 |  |  |
| Number of Children (under age 18)                                                                                 | 32 |  |  |
| Number of Young Adults (age 18 to 24)                                                                             | 7  |  |  |
| Number of Adults (age 25 or older)                                                                                | 19 |  |  |
| Gender                                                                                                            |    |  |  |
| Female                                                                                                            | 31 |  |  |
| Male                                                                                                              | 17 |  |  |
| Transgender                                                                                                       | 0  |  |  |
| A gender other than singularly female or male (e.g., nonbinary, genderfluid, agender, culturally specific gender) | 0  |  |  |
| Questioning                                                                                                       | 0  |  |  |
| Ethnicity                                                                                                         |    |  |  |
| Non-Hispanic/Non-Latin(a)(o)(x)                                                                                   | 20 |  |  |
| Hispanic/Latin(a)(o)(x)                                                                                           | 26 |  |  |
| Race                                                                                                              |    |  |  |
| White                                                                                                             | 37 |  |  |
| Black, African American or African                                                                                | 4  |  |  |
| Asian                                                                                                             | 0  |  |  |
| American Indian, Alaska Native, or Indigenous                                                                     | 0  |  |  |
| Native Hawaiian or Pacific Islander                                                                               | 0  |  |  |
| Multiple Races                                                                                                    | 2  |  |  |
| Chronically Homeless                                                                                              |    |  |  |
| Total Number of Households                                                                                        | 5  |  |  |
| Total Number of Persons                                                                                           | 17 |  |  |

#### Household and Person Breakdown

| Total Number of Persons               | 115 |
|---------------------------------------|-----|
|                                       | 115 |
| Number of Young Adults (age 18 to 24) | 8   |
| Number of Adults (age 25 or older)    | 107 |

## **Chronically Homeless**

| Chromodally Homologo    |    |
|-------------------------|----|
| Total Number of Persons | 41 |