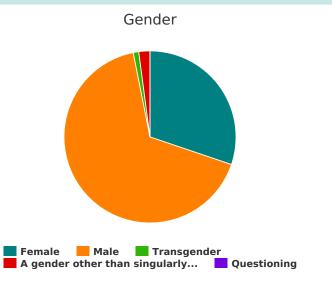

# **Households without Children**

#### Gender

| Female                                                                                                            | 29 |
|-------------------------------------------------------------------------------------------------------------------|----|
| Male                                                                                                              | 64 |
| Transgender                                                                                                       | 1  |
| A gender other than singularly female or male (e.g., nonbinary, genderfluid, agender, culturally specific gender) | 2  |
| Questioning                                                                                                       | 0  |