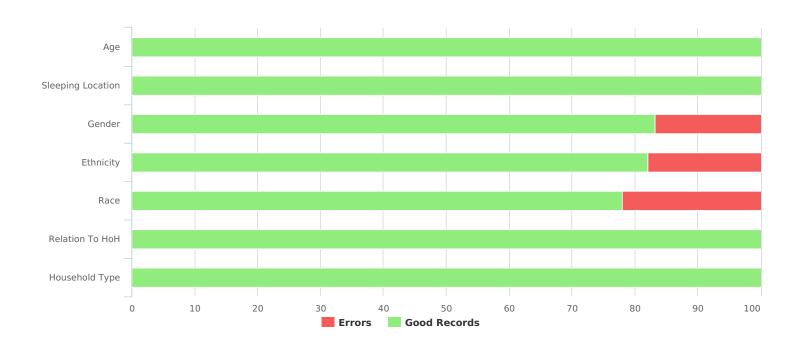

| Data Quality Checks                 |    |  |
|-------------------------------------|----|--|
| Persons Missing Age Information     | 0  |  |
| Persons Missing Sleeping Location   | 0  |  |
| Persons Missing Gender              | 29 |  |
| Persons Missing Ethnicity           | 31 |  |
| Persons Missing Race                | 38 |  |
| Persons Missing Relation to HoH     | 0  |  |
| Persons with Unknown Household Type | 0  |  |