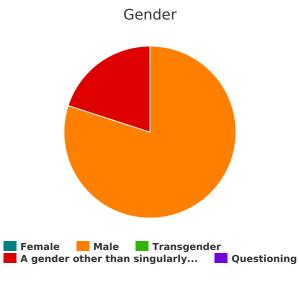

# Veteran Households with at Least One Adult and One Child

| Household and Person Breakdown                                                                                    |   |  |  |  |
|-------------------------------------------------------------------------------------------------------------------|---|--|--|--|
| Total Number of Households                                                                                        | 0 |  |  |  |
| Total Number of Persons                                                                                           | 0 |  |  |  |
| Total Number of Veterans                                                                                          | 0 |  |  |  |
| Gender                                                                                                            |   |  |  |  |
| Female                                                                                                            | 0 |  |  |  |
| Male                                                                                                              | 0 |  |  |  |
| Transgender                                                                                                       | 0 |  |  |  |
| A gender other than singularly female or male (e.g., nonbinary, genderfluid, agender, culturally specific gender) | 0 |  |  |  |
| Questioning                                                                                                       | 0 |  |  |  |
| Ethnicity                                                                                                         |   |  |  |  |
| Non-Hispanic/Non-Latin(a)(o)(x)                                                                                   | 0 |  |  |  |
| Hispanic/Latin(a)(o)(x)                                                                                           | 0 |  |  |  |
| Race                                                                                                              |   |  |  |  |
| White                                                                                                             | 0 |  |  |  |
| Black, African American or African                                                                                | 0 |  |  |  |
| Asian                                                                                                             | 0 |  |  |  |
| American Indian, Alaska Native, or Indigenous                                                                     | 0 |  |  |  |
| Native Hawaiian or Pacific Islander                                                                               | 0 |  |  |  |
| Multiple Races                                                                                                    | 0 |  |  |  |
| Chronically Homeless                                                                                              |   |  |  |  |
| Total Number of Households                                                                                        | 0 |  |  |  |
| Total Number of Persons                                                                                           | 0 |  |  |  |