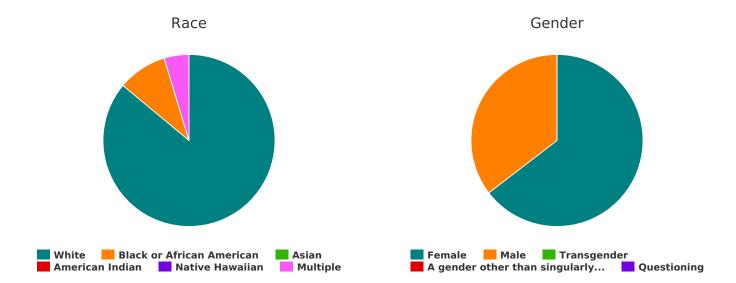

# **All Households**

# Households with at Least one Adult and One Child

| Household and Person Breakdown                                                                                    |    |  |  |
|-------------------------------------------------------------------------------------------------------------------|----|--|--|
| Total Number of Households                                                                                        | 19 |  |  |
| Total Number of Persons                                                                                           | 58 |  |  |
| Number of Children (under age 18)                                                                                 | 32 |  |  |
| Number of Young Adults (age 18 to 24)                                                                             | 7  |  |  |
| Number of Adults (age 25 or older)                                                                                | 19 |  |  |
| Gender                                                                                                            |    |  |  |
| Female                                                                                                            | 31 |  |  |
| Male                                                                                                              | 17 |  |  |
| Transgender                                                                                                       | 0  |  |  |
| A gender other than singularly female or male (e.g., nonbinary, genderfluid, agender, culturally specific gender) | 0  |  |  |
| Questioning                                                                                                       | 0  |  |  |
| Ethnicity                                                                                                         |    |  |  |
| Non-Hispanic/Non-Latin(a)(o)(x)                                                                                   | 20 |  |  |
| Hispanic/Latin(a)(o)(x)                                                                                           | 26 |  |  |
| Race                                                                                                              |    |  |  |
| White                                                                                                             | 37 |  |  |
| Black, African American or African                                                                                | 4  |  |  |
| Asian                                                                                                             | 0  |  |  |
| American Indian, Alaska Native, or Indigenous                                                                     | 0  |  |  |
| Native Hawaiian or Pacific Islander                                                                               | 0  |  |  |
| Multiple Races                                                                                                    | 2  |  |  |
| Chronically Homeless                                                                                              |    |  |  |
| Total Number of Households                                                                                        | 5  |  |  |
| Total Number of Persons                                                                                           | 17 |  |  |

#### Race

| White                                         | 73 |
|-----------------------------------------------|----|
| Black, African American or African            | 6  |
| Asian                                         | 0  |
| American Indian, Alaska Native, or Indigenous | 2  |
| Native Hawaiian or Pacific Islander           | 0  |
| Multiple Races                                | 2  |