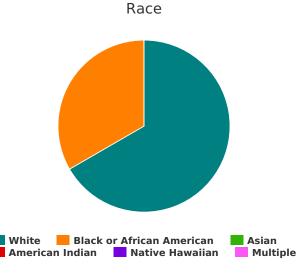

#### Household and Person Breakdown

| Total Number of Persons               | 115 |
|---------------------------------------|-----|
|                                       | 115 |
| Number of Young Adults (age 18 to 24) | 8   |
| Number of Adults (age 25 or older)    | 107 |

#### Gender

| Female                                                                                                            | 29 |
|-------------------------------------------------------------------------------------------------------------------|----|
| Male                                                                                                              | 64 |
| Transgender                                                                                                       | 1  |
| A gender other than singularly female or male (e.g., nonbinary, genderfluid, agender, culturally specific gender) | 2  |
| Questioning                                                                                                       | 0  |

## Ethnicity

| Non-Hispanic/Non-Latin(a)(o)(x) | 61 |
|---------------------------------|----|
| Hispanic/Latin(a)(o)(x)         | 32 |

#### Race

| White                                         | 73 |
|-----------------------------------------------|----|
| Black, African American or African            | 6  |
| Asian                                         | 0  |
| American Indian, Alaska Native, or Indigenous | 2  |
| Native Hawaiian or Pacific Islander           | 0  |
| Multiple Races                                | 2  |