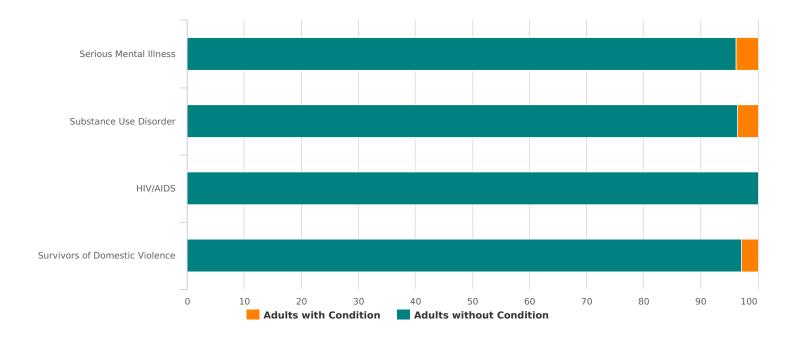

| Total Number of Households | 0 |
|----------------------------|---|
| Total Number of Persons    | 0 |

| Additional Homeless Populations (Adults Only) |    |
|-----------------------------------------------|----|
| Serious Mental Illness                        | 12 |
| Substance Use Disorder                        | 11 |
| HIV/AIDS                                      | 0  |
| Survivors of Domestic Violence (optional)     | 9  |