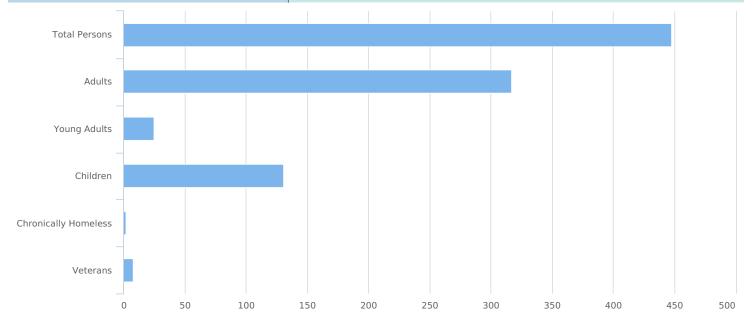

| Total Persons                                   | 448 |
|-------------------------------------------------|-----|
| Adults (age 18 or older)                        | 317 |
| Young Adults (age 18 to 24)                     | 25  |
| Children (under age 18)                         | 131 |
| Unknown Age                                     | 0   |
| Unknown Age - Believe to be Adult               | 0   |
| Unknown Age - Believe to be Young Adult (18-24) | 0   |
| Unknown Age - Believe to be Adult (25+)         | 0   |
| Unknown Age - Believe to be Child               | 0   |
| Chronically Homeless                            | 2   |
| Veterans                                        | 8   |