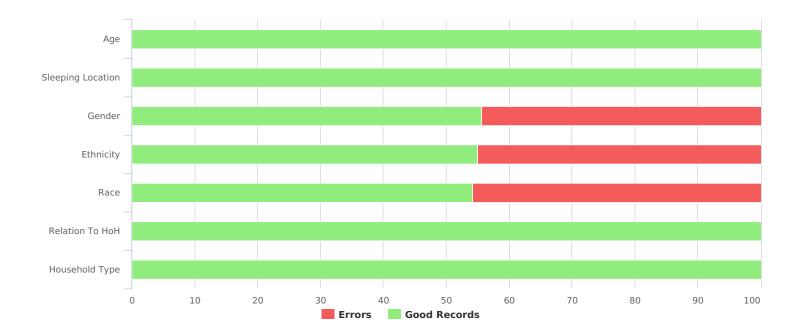

| Data Quality Checks                 |     |
|-------------------------------------|-----|
| Persons Missing Age Information     | 0   |
| Persons Missing Sleeping Location   | 0   |
| Persons Missing Gender              | 199 |
| Persons Missing Ethnicity           | 202 |
| Persons Missing Race                | 205 |
| Persons Missing Relation to HoH     | 0   |
| Persons with Unknown Household Type | 0   |