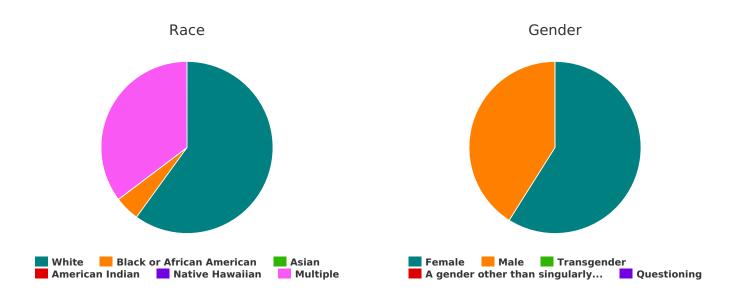

### Gender

| Female                                                                                                               | 89 |
|----------------------------------------------------------------------------------------------------------------------|----|
| Male                                                                                                                 | 62 |
| Transgender                                                                                                          | 0  |
| A gender other than singularly female or male (e.g.,<br>nonbinary, genderfluid, agender, culturally specific gender) | 0  |
| Questioning                                                                                                          | 0  |

#### Race

| White                                         | 51 |
|-----------------------------------------------|----|
| Black, African American or African            | 4  |
| Asian                                         | 0  |
| American Indian, Alaska Native, or Indigenous | 0  |
| Native Hawaiian or Pacific Islander           | 0  |
| Multiple Races                                | 30 |