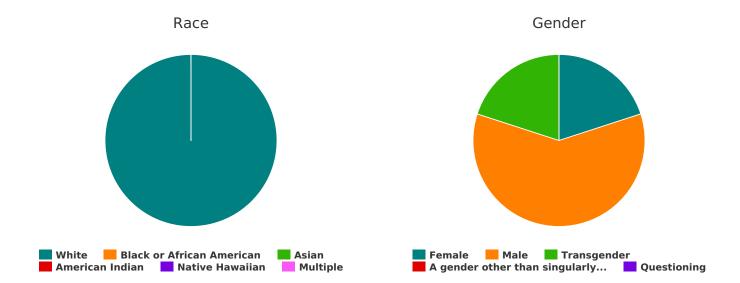

Race Gender

White Black or African American Asian Female Male Transgender

American Indian Native Hawaiian Multiple A gender other than singularly... Questioning