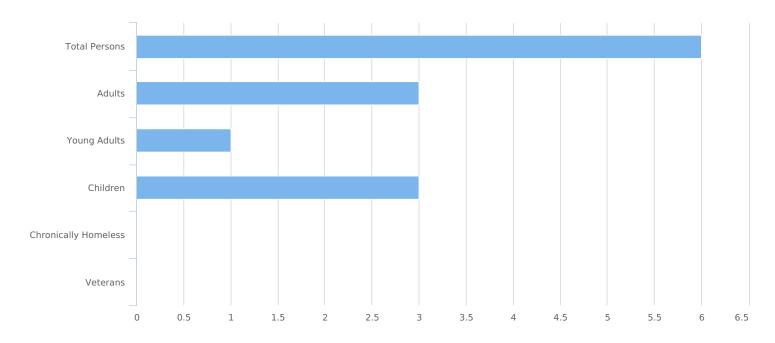

# HUD Point in Time Report - Sheltered

| Count:        | Texas Balance of State 2022 PIT Count | Geography:    | Johnson             |
|---------------|---------------------------------------|---------------|---------------------|
| Organization: | All Organizations                     |               |                     |
| Project:      | All Projects                          | Project Type: | All Project Types   |
| Created by:   | Paredes,Alex                          | Created on:   | 04/19/2022 11:14 AM |





| Data Quality Checks                 |   |
|-------------------------------------|---|
| Persons Missing Age Information     | 0 |
| Persons Missing Sleeping Location   | 0 |
| Persons Missing Gender              | 0 |
| Persons Missing Ethnicity           | 0 |
| Persons Missing Race                | 0 |
| Persons Missing Relation to HoH     | 0 |
| Persons with Unknown Household Type | 0 |



# **All Households**

# Households with at Least one Adult and One Child

| Household and Person Breakdown                                                                                    |   |  |
|-------------------------------------------------------------------------------------------------------------------|---|--|
| Total Number of Households