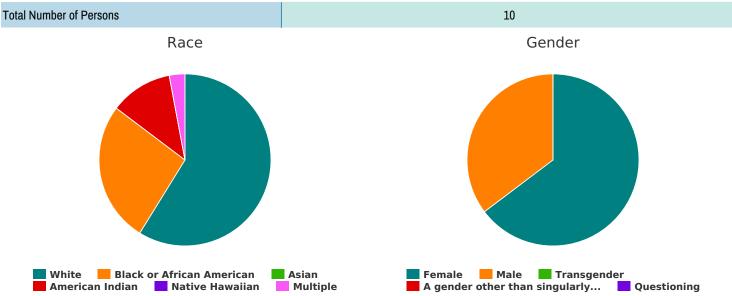

# Households with at Least one Adult and One Child

| Household and Person Breakdov | мn |
|-------------------------------|----|
|-------------------------------|----|

| Total Number of Households            | 8  |
|---------------------------------------|----|
| Total Number of Persons               | 18 |
| Number of Children (under age 18)     | 10 |
| Number of Young Adults (age 18 to 24) | 2  |
| Number of Adults (age 25 or older)    | 6  |

### Gender

| Female                                                                                                               | 14 |
|----------------------------------------------------------------------------------------------------------------------|----|
| Male                                                                                                                 | 2  |
| Transgender                                                                                                          | 0  |
| A gender other than singularly female or male (e.g.,<br>nonbinary, genderfluid, agender, culturally specific gender) | 0  |
| Questioning                                                                                                          | 0  |

# Ethnicity

| Non-Hispanic/Non-Latin(a)(o)(x) | 13 |
|---------------------------------|----|
| Hispanic/Latin(a)(o)(x)         | 2  |

#### Race

| 9 |
|---|
| 7 |
| 0 |
| 0 |
| 0 |
| 0 |
|   |

| Total Number of Households | 1 |
|----------------------------|---|
| Total Number of Persons    | 2 |