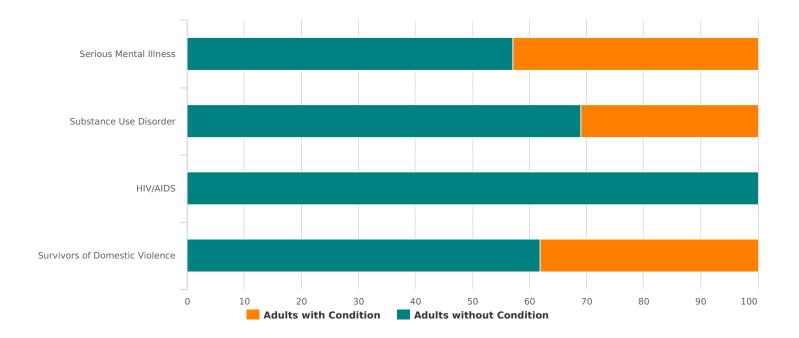

| Total Number of Households | 0 |
|----------------------------|---|
| Total Number of Persons    | 0 |

| Additional Homeless Populations (Adults Only) |    |
|-----------------------------------------------|----|
| Serious Mental Illness                        | 18 |
| Substance Use Disorder                        | 13 |
| HIV/AIDS                                      | 0  |
| Survivors of Domestic Violence (optional)     | 16 |