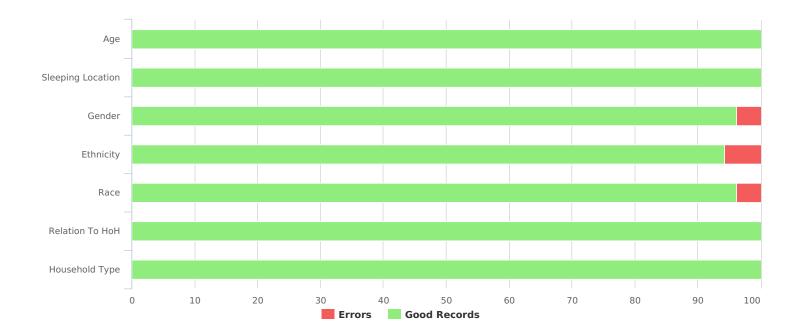

| Data Quality Checks                 |   |
|-------------------------------------|---|
| Persons Missing Age Information     | 0 |
| Persons Missing Sleeping Location   | 0 |
| Persons Missing Gender              | 2 |
| Persons Missing Ethnicity           | 3 |
| Persons Missing Race                | 2 |
| Persons Missing Relation to HoH     | 0 |
| Persons with Unknown Household Type | 0 |