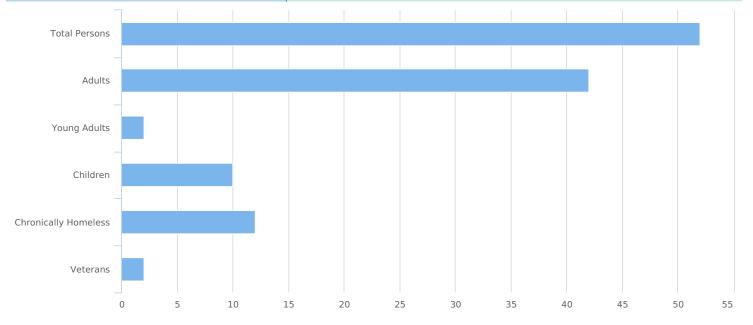

| Total Persons                                   | 52 |
|-------------------------------------------------|----|
| Adults (age 18 or older)                        | 42 |
| Young Adults (age 18 to 24)                     | 2  |
| Children (under age 18)                         | 10 |
| Unknown Age                                     | 0  |
| Unknown Age - Believe to be Adult               | 0  |
| Unknown Age - Believe to be Young Adult (18-24) | 0  |
| Unknown Age - Believe to be Adult (25+)         | 0  |
| Unknown Age - Believe to be Child               | 0  |
| Chronically Homeless                            | 12 |
| Veterans                                        | 2  |