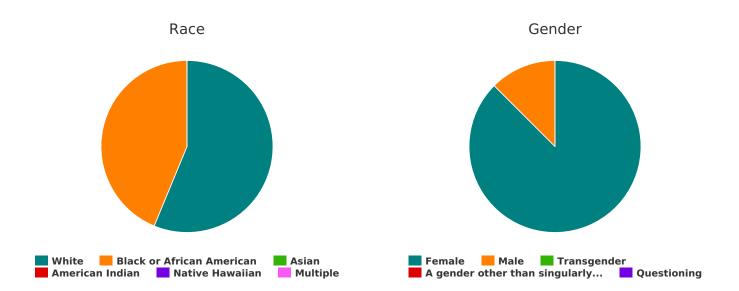

### Race

| White                                         | 20 |
|-----------------------------------------------|----|
| Black, African American or African            | 9  |
| Asian                                         | 0  |
| American Indian, Alaska Native, or Indigenous | 4  |
| Native Hawaiian or Pacific Islander           | 0  |
| Multiple Races                                | 1  |

### Gender

| Female                                                                                                               | 14 |
|----------------------------------------------------------------------------------------------------------------------|----|
| Male                                                                                                                 | 2  |
| Transgender                                                                                                          | 0  |
| A gender other than singularly female or male (e.g.,<br>nonbinary, genderfluid, agender, culturally specific gender) | 0  |
| Questioning                                                                                                          | 0  |