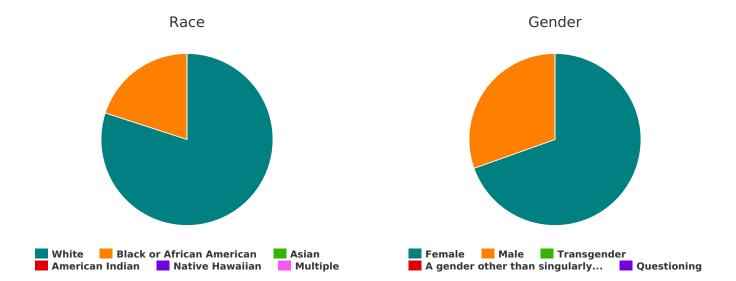

## **All Households**

## Households with at Least one Adult and One Child

| Household and Person Breakdown                                                                                    |    |
|-------------------------------------------------------------------------------------------------------------------|----|
| Total Number of Households                                                                                        | 9  |
| Total Number of Persons                                                                                           | 24 |
| Number of Children (under age 18)                                                                                 | 15 |
| Number of Young Adults (age 18 to 24)                                                                             | 1  |
| Number of Adults (age 25 or older)                                                                                | 8  |
| Gender                                                                                                            |    |
| Female                                                                                                            | 16 |
| Male                                                                                                              | 7  |
| Transgender                                                                                                       | 0  |
| A gender other than singularly female or male (e.g., nonbinary, genderfluid, agender, culturally specific gender) | 0  |
| Questioning                                                                                                       | 0  |
| Ethnicity                                                                                                         |    |
| Non-Hispanic/Non-Latin(a)(o)(x)                                                                                   | 10 |
| Hispanic/Latin(a)(o)(x)                                                                                           | 0  |
| Race                                                                                                              |    |
| White                                                                                                             | 8  |
| Black, African American or African                                                                                | 2  |
| Asian                                                                                                             | 0  |
| American Indian, Alaska Native, or Indigenous                                                                     | 0  |
| Native Hawaiian or Pacific Islander                                                                               | 0  |
| Multiple Races                                                                                                    | 0  |
| Chronically Homeless                                                                                              |    |
| Total Number of Households                                                                                        | 0  |
| Total Number of Persons                                                                                           | 0  |

#### **Households without Children**

| Household and Person Breakdown                                                                                    |    |
|-------------------------------------------------------------------------------------------------------------------|----|
| Total Number of Households                                                                                        | 11 |
| Total Number of Persons                                                                                           | 11 |
| Number of Young Adults (age 18 to 24)                                                                             | 1  |
| Number of Adults (age 25 or older)                                                                                | 10 |
| Gender                                                                                                            |    |
| Female                                                                                                            | 8  |
| Male                                                                                                              | 0  |
| Transgender                                                                                                       | 0  |
| A gender other than singularly female or male (e.g., nonbinary, genderfluid, agender, culturally specific gender) | 0  |
| Questioning                                                                                                       | 0  |
| Ethnicity                                                                                                         |    |
| Non-Hispanic/Non-Latin(a)(o)(x)                                                                                   | 0  |
| Hispanic/Latin(a)(o)(x)                                                                                           | 0  |
| Race                                                                                                              |    |
| White                                                                                                             | 0  |
| Black, African American or African                                                                                | 0  |
| Asian                                                                                                             | 0  |
| American Indian, Alaska Native, or Indigenous                                                                     | 0  |
| Native Hawaiian or Pacific Islander                                                                               | 0  |
| Multiple Races                                                                                                    | 0  |
| Chronically Homeless                                                                                              |    |
|                                                                                                                   | _  |