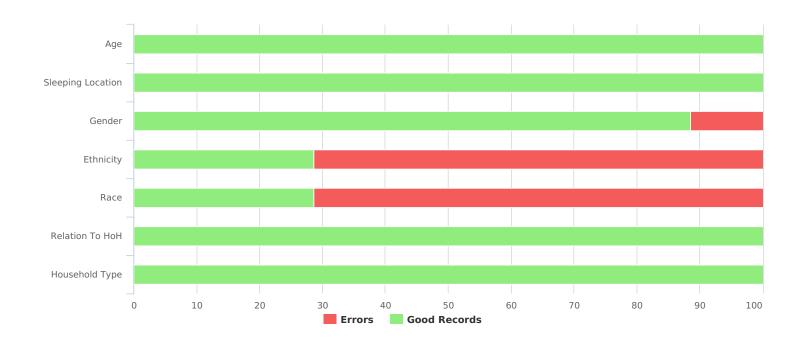

| Data Quality Checks                 |    |  |
|-------------------------------------|----|--|
| Persons Missing Age Information     | 0  |  |
| Persons Missing Sleeping Location   | 0  |  |
| Persons Missing Gender              | 4  |  |
| Persons Missing Ethnicity           | 25 |  |
| Persons Missing Race                | 25 |  |
| Persons Missing Relation to HoH     | 0  |  |
| Persons with Unknown Household Type | 0  |  |