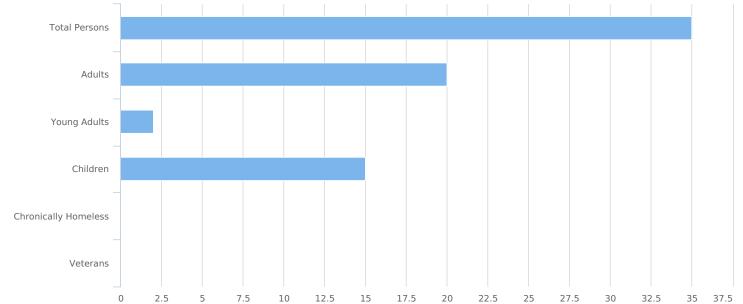

| Data Quality Checks                 |    |  |
|-------------------------------------|----|--|
| Persons Missing Age Information     | 0  |  |
| Persons Missing Sleeping Location   | 0  |  |
| Persons Missing Gender              | 4  |  |
| Persons Missing Ethnicity           | 25 |  |
| Persons Missing Race                | 25 |  |
| Persons Missing Relation to HoH     | 0  |  |
| Persons with Unknown Household Type | 0  |  |