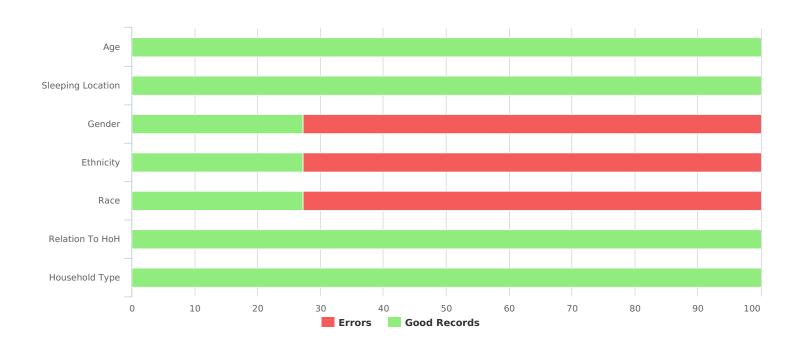

| Data Quality Checks                 |    |  |
|-------------------------------------|----|--|
| Persons Missing Age Information     | 0  |  |
| Persons Missing Sleeping Location   | 0  |  |
| Persons Missing Gender              | 16 |  |
| Persons Missing Ethnicity           | 16 |  |
| Persons Missing Race                | 16 |  |
| Persons Missing Relation to HoH     | 0  |  |
| Persons with Unknown Household Type | 0  |  |