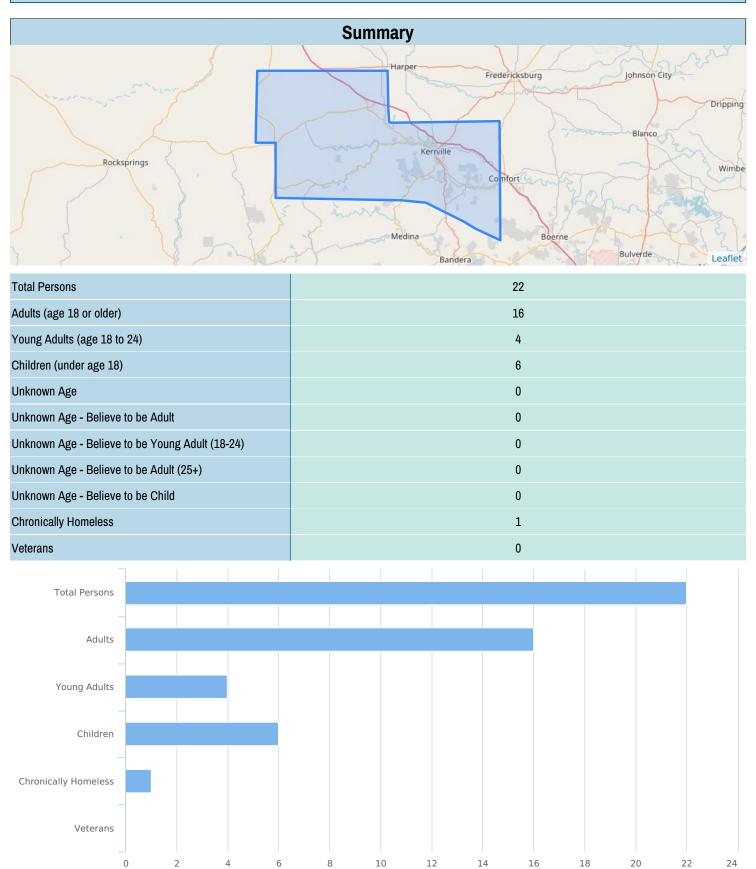

# **HUD Point in Time Report - Combined**

| Count:      | Texas Balance of State 2022 PIT Count | Geography:  | Kerr                |
|-------------|---------------------------------------|-------------|---------------------|
| Created by: | Paredes,Alex                          | Created on: | 04/19/2022 11:27 AM |

| Data Quality Checks                 |    |  |
|-------------------------------------|----|--|
| Persons Missing Age Information     | 0  |  |
| Persons Missing Sleeping Location   | 0  |  |
| Persons Missing Gender              | 16 |  |
| Persons Missing Ethnicity           | 16 |  |
| Persons Missing Race                | 16 |  |
| Persons Missing Relation to HoH     | 0  |  |
| Persons with Unknown Household Type | 0  |  |