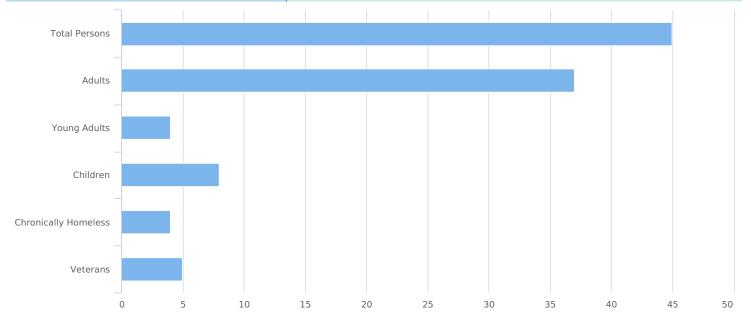

| Total Persons                                   | 45 |
|-------------------------------------------------|----|
| Adults (age 18 or older)                        | 37 |
| Young Adults (age 18 to 24)                     | 4  |
| Children (under age 18)                         | 8  |
| Unknown Age                                     | 0  |
| Unknown Age - Believe to be Adult               | 0  |
| Unknown Age - Believe to be Young Adult (18-24) | 0  |
| Unknown Age - Believe to be Adult (25+)         | 0  |
| Unknown Age - Believe to be Child               | 0  |
| Chronically Homeless                            | 4  |
| Veterans                                        | 5  |