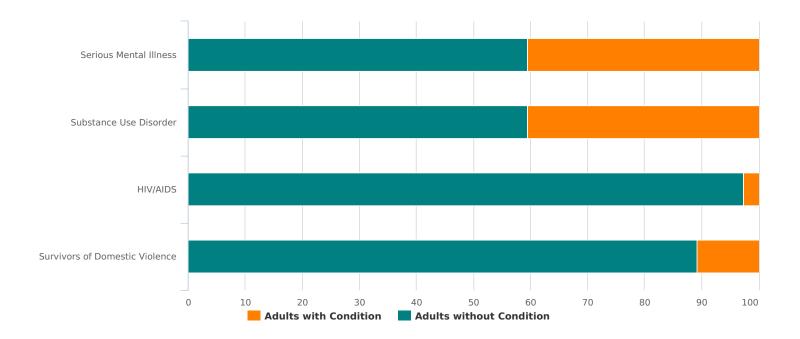

| Total Number of Households | 0 |
|----------------------------|---|
| Total Number of Persons    | 0 |

| Additional Homeless Populations (Adults Only) |    |
|-----------------------------------------------|----|
| Serious Mental Illness                        | 15 |
| Substance Use Disorder                        | 15 |
| HIV/AIDS                                      | 1  |
| Survivors of Domestic Violence (optional)     | 4  |