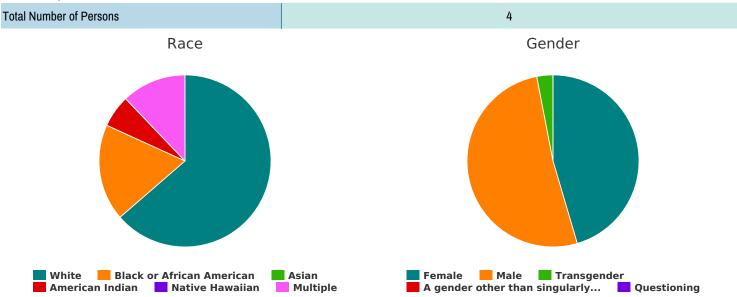

### Households with at Least one Adult and One Child

| Household and Person Breakdown        |    |  |
|---------------------------------------|----|--|
| Total Number of Households            | 3  |  |
| Total Number of Persons               | 11 |  |
| Number of Children (under age 18)     | 8  |  |
| Number of Young Adults (age 18 to 24) | 0  |  |
| Number of Adults (age 25 or older)    | 3  |  |

### Gender

| Female                                                                                                               | 8 |
|----------------------------------------------------------------------------------------------------------------------|---|
| Male                                                                                                                 | 3 |
| Transgender                                                                                                          | 0 |
| A gender other than singularly female or male (e.g.,<br>nonbinary, genderfluid, agender, culturally specific gender) | 0 |
| Questioning                                                                                                          | 0 |

### Ethnicity

| Non-Hispanic/Non-Latin(a)(o)(x) | 8 |
|---------------------------------|---|
| Hispanic/Latin(a)(o)(x)         | 3 |

#### Race

| White                                         | 7 |
|-----------------------------------------------|---|
| Black, African American or African            | 0 |
| Asian                                         | 0 |
| American Indian, Alaska Native, or Indigenous | 0 |
| Native Hawaiian or Pacific Islander           | 0 |
| Multiple Races                                | 4 |