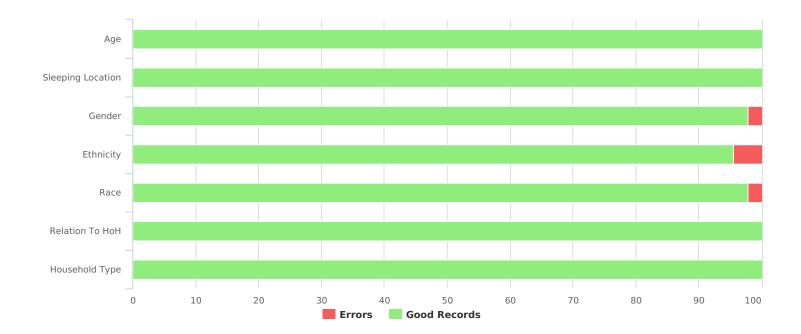

| Data Quality Checks                 |   |
|-------------------------------------|---|
| Persons Missing Age Information     | 0 |
| Persons Missing Sleeping Location   | 0 |
| Persons Missing Gender              | 1 |
| Persons Missing Ethnicity           | 2 |
| Persons Missing Race                | 1 |
| Persons Missing Relation to HoH     | 0 |
| Persons with Unknown Household Type | 0 |