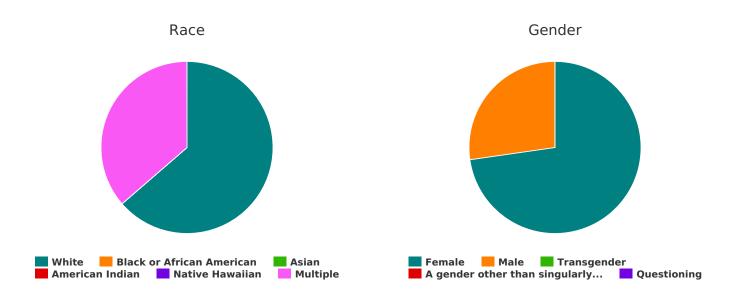

### Gender

| Female                                                                                                               | 8 |
|----------------------------------------------------------------------------------------------------------------------|---|
| Male                                                                                                                 | 3 |
| Transgender                                                                                                          | 0 |
| A gender other than singularly female or male (e.g.,<br>nonbinary, genderfluid, agender, culturally specific gender) | 0 |
| Questioning                                                                                                          | 0 |

### Ethnicity

| Non-Hispanic/Non-Latin(a)(o)(x) | 8 |
|---------------------------------|---|
| Hispanic/Latin(a)(o)(x)         | 3 |

#### Race

| White                                         | 7 |
|-----------------------------------------------|---|
| Black, African American or African            | 0 |
| Asian                                         | 0 |
| American Indian, Alaska Native, or Indigenous | 0 |
| Native Hawaiian or Pacific Islander           | 0 |
| Multiple Races                                | 4 |