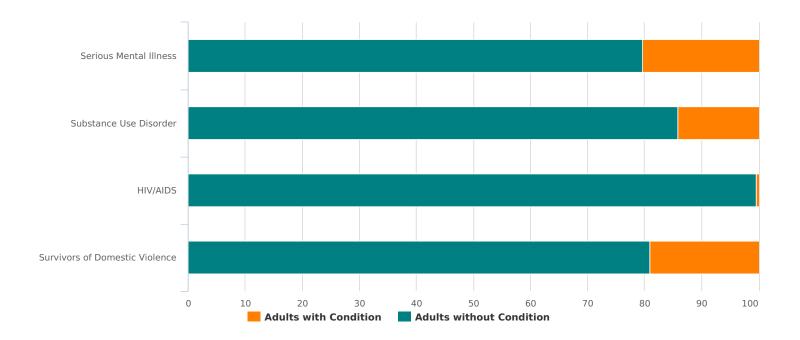

| Total Number of Households | 0 |
|----------------------------|---|
| Total Number of Persons    | 0 |

| Additional Homeless Populations (Adults Only) |    |
|-----------------------------------------------|----|
| Serious Mental Illness                        | 46 |
| Substance Use Disorder                        | 32 |
| HIV/AIDS                                      | 1  |
| Survivors of Domestic Violence (optional)     | 43 |