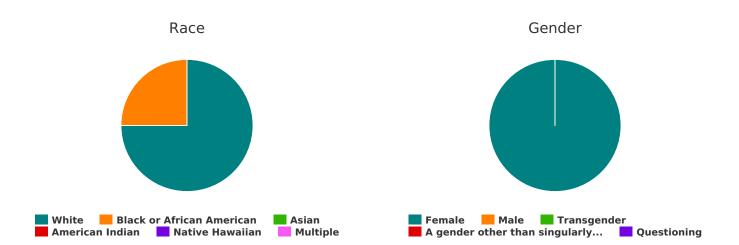

| Total Number of Households | 0 |
|----------------------------|---|
| Total Number of Persons    | 0 |