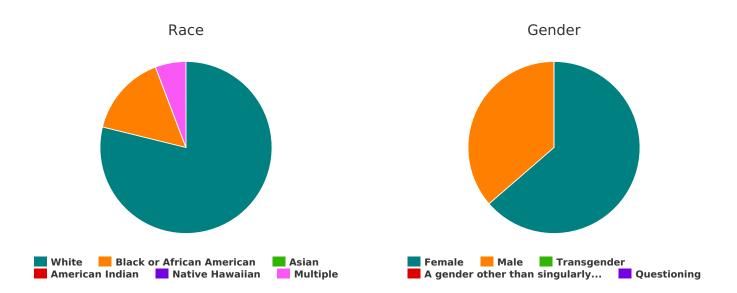

### Gender

| Female                                                                                                               | 35 |
|----------------------------------------------------------------------------------------------------------------------|----|
| Male                                                                                                                 | 20 |
| Transgender                                                                                                          | 0  |
| A gender other than singularly female or male (e.g.,<br>nonbinary, genderfluid, agender, culturally specific gender) | 0  |
| Questioning                                                                                                          | 0  |

# Ethnicity

| Non-Hispanic/Non-Latin(a)(o)(x) | 39 |
|---------------------------------|----|
| Hispanic/Latin(a)(o)(x)         | 15 |

#### Race

| White                                         | 41 |
|-----------------------------------------------|----|
| Black, African American or African            | 8  |
| Asian                                         | 0  |
| American Indian, Alaska Native, or Indigenous | 0  |
| Native Hawaiian or Pacific Islander           | 0  |
| Multiple Races                                | 3  |

#### Gender

| Female                                                                                                               | 57  |
|----------------------------------------------------------------------------------------------------------------------|-----|
| Male                                                                                                                 | 122 |
| Transgender                                                                                                          | 0   |
| A gender other than singularly female or male (e.g.,<br>nonbinary, genderfluid, agender, culturally specific gender) | 0   |
| Questioning                                                                                                          | 1   |

### Ethnicity

| Non-Hispanic/Non-Latin(a)(o)(x) | 112 |
|---------------------------------|-----|
| Hispanic/Latin(a)(o)(x)         | 70  |

#### Race

| White                                         | 128 |
|-----------------------------------------------|-----|
| Black, African American or African            | 32  |
| Asian                                         | 1   |
| American Indian, Alaska Native, or Indigenous | 9   |
| Native Hawaiian or Pacific Islander           | 0   |
| Multiple Races                                | 2   |