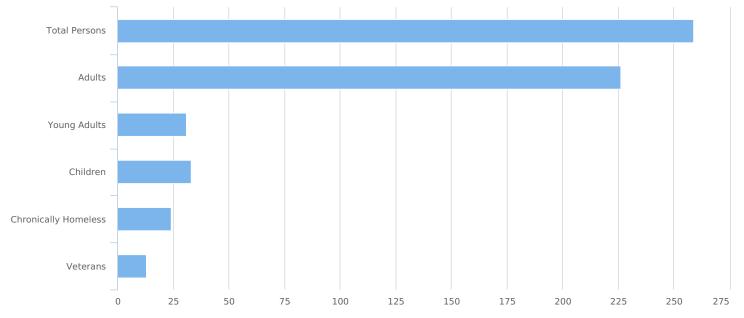

| Total Persons                                   | 259 |
|-------------------------------------------------|-----|
| Adults (age 18 or older)                        | 226 |
| Young Adults (age 18 to 24)                     | 31  |
| Children (under age 18)                         | 33  |
| Unknown Age                                     | 0   |
| Unknown Age - Believe to be Adult               | 0   |
| Unknown Age - Believe to be Young Adult (18-24) | 0   |
| Unknown Age - Believe to be Adult (25+)         | 0   |
| Unknown Age - Believe to be Child               | 0   |
| Chronically Homeless                            | 24  |
| Veterans                                        | 13  |