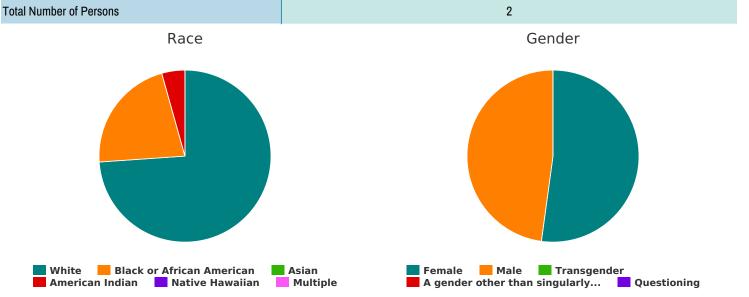

| Total Number of Households | 2 |
|----------------------------|---|
| Total Number of Persons    | 2 |