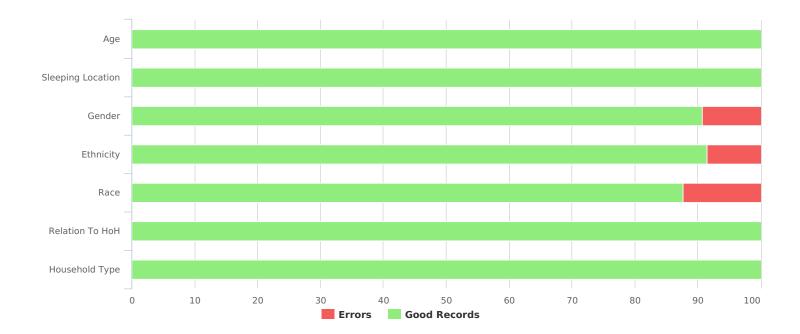

| Data Quality Checks                 |    |  |
|-------------------------------------|----|--|
| Persons Missing Age Information     | 0  |  |
| Persons Missing Sleeping Location   | 0  |  |
| Persons Missing Gender              | 24 |  |
| Persons Missing Ethnicity           | 22 |  |
| Persons Missing Race                | 32 |  |
| Persons Missing Relation to HoH     | 0  |  |
| Persons with Unknown Household Type | 0  |  |