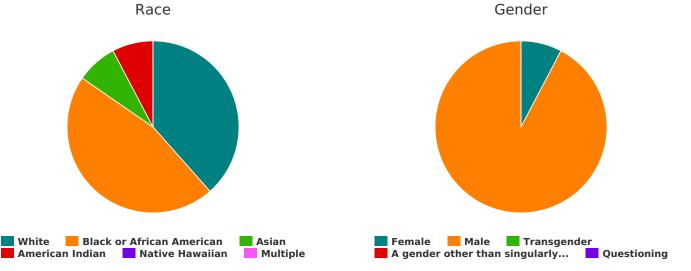

### Household and Person Breakdown

| Total Number of Households | 13 |
|----------------------------|----|
| Total Number of Persons    | 13 |
| Total Number of Veterans   | 13 |

### Gender

| Female                                                                                                               | 1  |
|----------------------------------------------------------------------------------------------------------------------|----|
| Male                                                                                                                 | 12 |
| Transgender                                                                                                          | 0  |
| A gender other than singularly female or male (e.g.,<br>nonbinary, genderfluid, agender, culturally specific gender) | 0  |
| Questioning                                                                                                          | 0  |

### Ethnicity

| Non-Hispanic/Non-Latin(a)(o)(x) | 12 |
|---------------------------------|----|
| Hispanic/Latin(a)(o)(x)         | 1  |

#### Race

| White                                         | 5 |
|-----------------------------------------------|---|
| Black, African American or African            | 6 |
| Asian                                         | 1 |
| American Indian, Alaska Native, or Indigenous | 1 |
| Native Hawaiian or Pacific Islander           | 0 |
| Multiple Races                                | 0 |