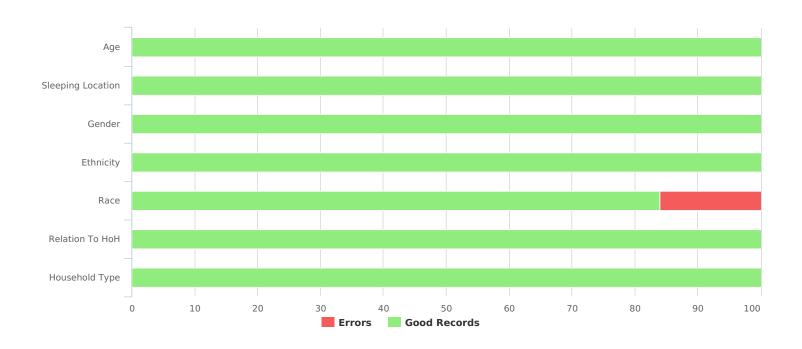

| Data Quality Checks                 |   |
|-------------------------------------|---|
| Persons Missing Age Information     | 0 |
| Persons Missing Sleeping Location   | 0 |
| Persons Missing Gender              | 0 |
| Persons Missing Ethnicity           | 0 |
| Persons Missing Race                | 4 |
| Persons Missing Relation to HoH     | 0 |
| Persons with Unknown Household Type | 0 |