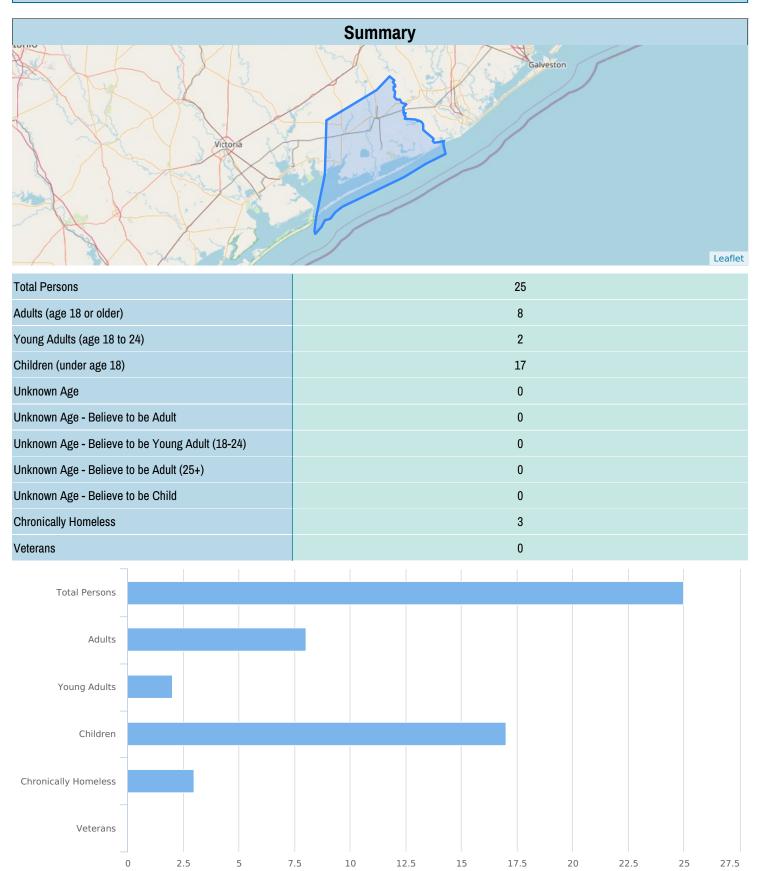

# **HUD Point in Time Report - Combined**

| Count:      | Texas Balance of State 2022 PIT Count | Geography:  | Matagorda           |
|-------------|---------------------------------------|-------------|---------------------|
| Created by: | Paredes,Alex                          | Created on: | 04/19/2022 11:54 AM |

# **All Households**

# Households with at Least one Adult and One Child

| Household and Person Breakdown                                                                                    |    |  |
|-------------------------------------------------------------------------------------------------------------------|----|--|
| Total Number of Households                                                                                        | 6  |  |
| Total Number of Persons                                                                                           | 23 |  |
| Number of Children (under age 18)                                                                                 | 17 |  |
| Number of Young Adults (age 18 to 24)                                                                             | 2  |  |
| Number of Adults (age 25 or older)                                                                                | 4  |  |
| Gender                                                                                                            |    |  |
| Female                                                                                                            | 17 |  |
| Male                                                                                                              | 4  |  |
| Transgender                                                                                                       | 0  |  |
| A gender other than singularly female or male (e.g., nonbinary, genderfluid, agender, culturally specific gender) | 2  |  |
| Questioning                                                                                                       | 0  |  |
| Ethnicity                                                                                                         |    |  |
| Non-Hispanic/Non-Latin(a)(o)(x)                                                                                   | 7  |  |
| Hispanic/Latin(a)(o)(x)                                                                                           | 16 |  |
| Race                                                                                                              |    |  |
| White                                                                                                             | 14 |  |
| Black, African American or African                                                                                | 4  |  |
| Asian                                                                                                             | 0  |  |
| American Indian, Alaska Native, or Indigenous                                                                     | 0  |  |
| Native Hawaiian or Pacific Islander                                                                               | 0  |  |
| Multiple Races                                                                                                    | 1  |  |
| Chronically Homeless                                                                                              |    |  |
| Total Number of Households                                                                                        | 1  |  |
| Total Number of Persons                                                                                           | 2  |  |