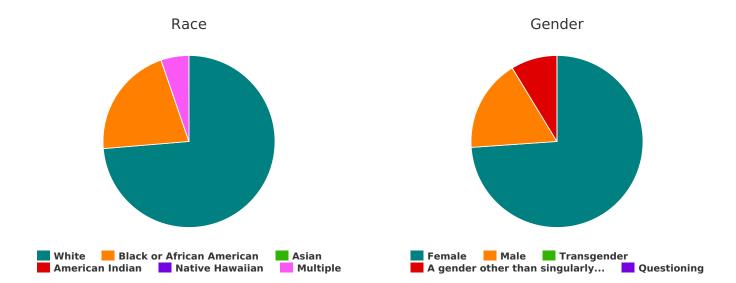

# Households with at Least one Adult and One Child

| Household and Person Breakdown                                                                                    |    |  |
|-------------------------------------------------------------------------------------------------------------------|----|--|
| Total Number of Households                                                                                        | 6  |  |
| Total Number of Persons                                                                                           | 23 |  |
| Number of Children (under age 18)                                                                                 | 17 |  |
| Number of Young Adults (age 18 to 24)                                                                             | 2  |  |
| Number of Adults (age 25 or older)                                                                                | 4  |  |
| Gender                                                                                                            |    |  |
| Female                                                                                                            | 17 |  |
| Male                                                                                                              | 4  |  |
| Transgender                                                                                                       | 0  |  |
| A gender other than singularly female or male (e.g., nonbinary, genderfluid, agender, culturally specific gender) | 2  |  |
| Questioning                                                                                                       | 0  |  |
| Ethnicity                                                                                                         |    |  |
| Non-Hispanic/Non-Latin(a)(o)(x)                                                                                   | 7  |  |
| Hispanic/Latin(a)(o)(x)                                                                                           | 16 |  |
| Race                                                                                                              |    |  |
| White                                                                                                             | 14 |  |
| Black, African American or African                                                                                | 4  |  |
| Asian                                                                                                             | 0  |  |
| American Indian, Alaska Native, or Indigenous                                                                     | 0  |  |
| Native Hawaiian or Pacific Islander                                                                               | 0  |  |
| Multiple Races                                                                                                    | 1  |  |
| Chronically Homeless                                                                                              |    |  |
| Total Number of Households                                                                                        | 1  |  |
| Total Number of Persons                                                                                           | 2  |  |