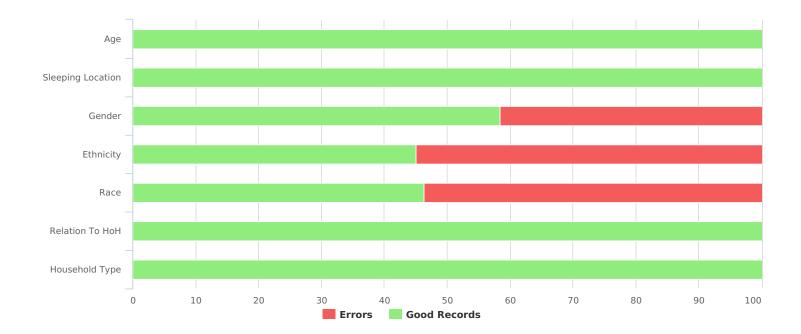

| Data Quality Checks                 |     |
|-------------------------------------|-----|
| Persons Missing Age Information     | 0   |
| Persons Missing Sleeping Location   | 0   |
| Persons Missing Gender              | 96  |
| Persons Missing Ethnicity           | 127 |
| Persons Missing Race                | 124 |
| Persons Missing Relation to HoH     | 0   |
| Persons with Unknown Household Type | 0   |