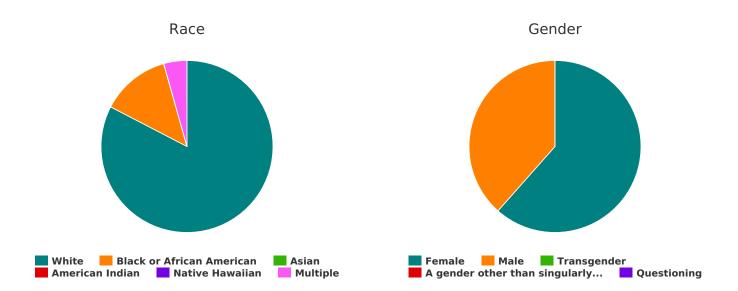

## Gender

| Female                                                                                                            | 32 |
|-------------------------------------------------------------------------------------------------------------------|----|
| Male                                                                                                              | 20 |
| Transgender                                                                                                       | 0  |
| A gender other than singularly female or male (e.g., nonbinary, genderfluid, agender, culturally specific gender) | 0  |
| Questioning                                                                                                       | 0  |

#### Race

| White                                         | 19 |
|-----------------------------------------------|----|
| Black, African American or African            | 3  |
| Asian                                         | 0  |
| American Indian, Alaska Native, or Indigenous | 0  |
| Native Hawaiian or Pacific Islander           | 0  |
| Multiple Races                                | 1  |