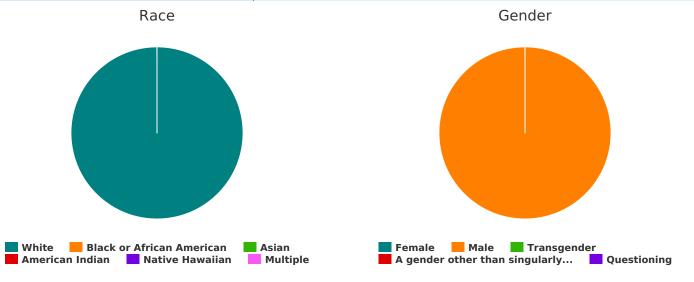

# Households with Only Children

| Household and Person Breakdown |   |
|--------------------------------|---|
| Total Number of Households     | 1 |
| Total Number of Children       | 1 |

## Gender

| Female                                                                                                            | 0 |
|-------------------------------------------------------------------------------------------------------------------|---|
| Male                                                                                                              | 0 |
| Transgender                                                                                                       | 0 |
| A gender other than singularly female or male (e.g., nonbinary, genderfluid, agender, culturally specific gender) | 0 |
| Questioning                                                                                                       | 0 |

# Ethnicity

| Non-Hispanic/Non-Latin(a)(o)(x) | 0 |
|---------------------------------|---|
| Hispanic/Latin(a)(o)(x)         | 0 |

#### Race

| White                                         | 0 |
|-----------------------------------------------|---|
| Black, African American or African            | 0 |
| Asian                                         | 0 |
| American Indian, Alaska Native, or Indigenous | 0 |
| Native Hawaiian or Pacific Islander           | 0 |
| Multiple Races                                | 0 |