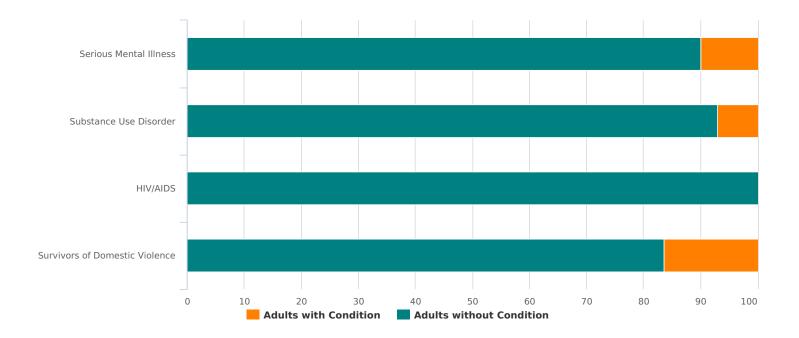

| Total Number of Households | 0 |
|----------------------------|---|
| Total Number of Persons    | 0 |

| Additional Homeless Populations (Adults Only) |    |
|-----------------------------------------------|----|
| Serious Mental Illness                        | 17 |
| Substance Use Disorder                        | 12 |
| HIV/AIDS                                      | 0  |
| Survivors of Domestic Violence (optional)     | 28 |