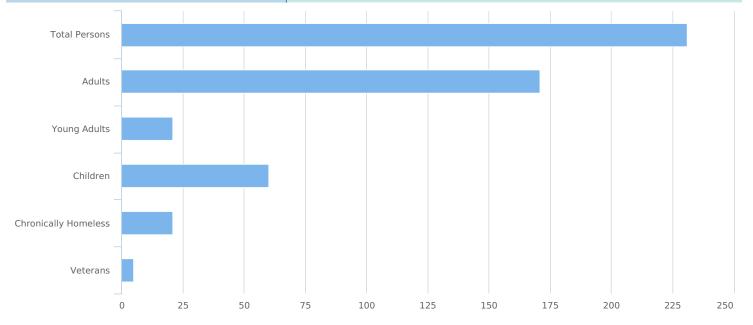

| Total Persons                                   | 231 |
|-------------------------------------------------|-----|
| Adults (age 18 or older)                        | 171 |
| Young Adults (age 18 to 24)                     | 21  |
| Children (under age 18)                         | 60  |
| Unknown Age                                     | 0   |
| Unknown Age - Believe to be Adult               | 0   |
| Unknown Age - Believe to be Young Adult (18-24) | 0   |
| Unknown Age - Believe to be Adult (25+)         | 0   |
| Unknown Age - Believe to be Child               | 0   |
| Chronically Homeless                            | 21  |
| Veterans                                        | 5   |