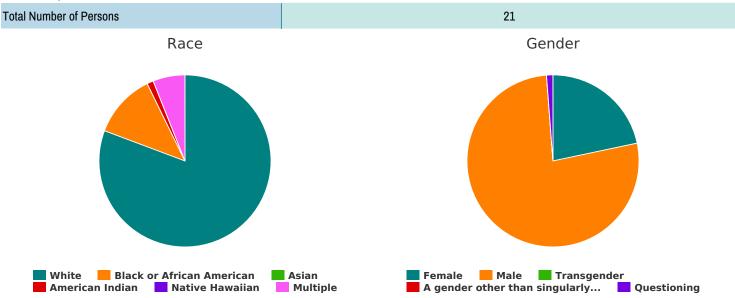

# Households with at Least one Adult and One Child

| Household and Person Breakdown        |    |
|---------------------------------------|----|
| Total Number of Households            | 29 |
| Total Number of Persons               | 91 |
| Number of Children (under age 18)     | 59 |
| Number of Young Adults (age 18 to 24) | 5  |
| Number of Adults (age 25 or older)    | 27 |

## Gender

| Female                                                                                                            | 32 |
|-------------------------------------------------------------------------------------------------------------------|----|
| Male                                                                                                              | 20 |
| Transgender                                                                                                       | 0  |
| A gender other than singularly female or male (e.g., nonbinary, genderfluid, agender, culturally specific gender) | 0  |
| Questioning                                                                                                       | 0  |

# Ethnicity

| Non-Hispanic/Non-Latin(a)(o)(x) | 10 |
|---------------------------------|----|
| Hispanic/Latin(a)(o)(x)         | 13 |

#### Race

| White                                         | 19 |
|-----------------------------------------------|----|
| Black, African American or African            | 3  |
| Asian                                         | 0  |
| American Indian, Alaska Native, or Indigenous | 0  |
| Native Hawaiian or Pacific Islander           | 0  |
| Multiple Races                                | 1  |