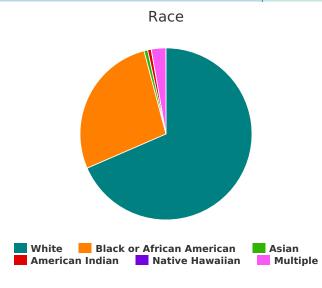

#### Race

| White                                         | 100 |
|-----------------------------------------------|-----|
| Black, African American or African            | 40  |
| Asian                                         | 1   |
| American Indian, Alaska Native, or Indigenous | 1   |
| Native Hawaiian or Pacific Islander           | 0   |
| Multiple Races                                | 4   |