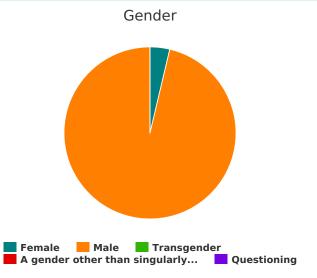

#### Gender

| Female                                                                                                            | 28  |
|-------------------------------------------------------------------------------------------------------------------|-----|
| Male                                                                                                              | 136 |
| Transgender                                                                                                       | 0   |
| A gender other than singularly female or male (e.g., nonbinary, genderfluid, agender, culturally specific gender) | 0   |
| Questioning                                                                                                       | 0   |