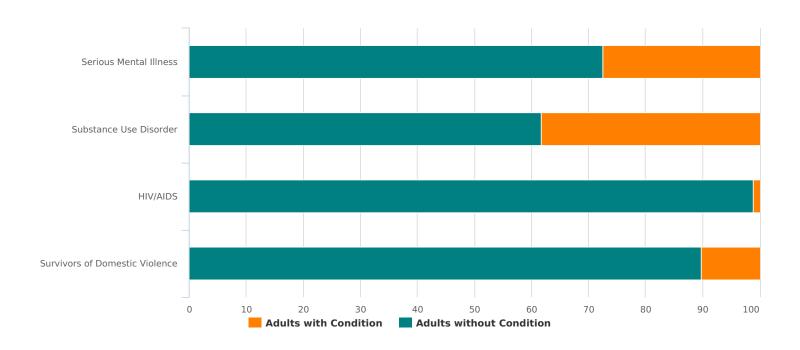

| Additional Homeless Populations (Adults Only) |    |
|-----------------------------------------------|----|
| Serious Mental Illness                        | 48 |
| Substance Use Disorder                        | 67 |
| HIV/AIDS                                      | 2  |
| Survivors of Domestic Violence (optional)     | 18 |