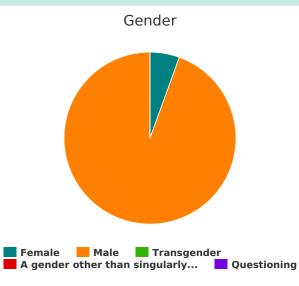

#### Gender

| Female                                                                                                            | 1  |
|-------------------------------------------------------------------------------------------------------------------|----|
| Male                                                                                                              | 26 |
| Transgender                                                                                                       | 0  |
| A gender other than singularly female or male (e.g., nonbinary, genderfluid, agender, culturally specific gender) | 0  |
| Questioning                                                                                                       | 0  |