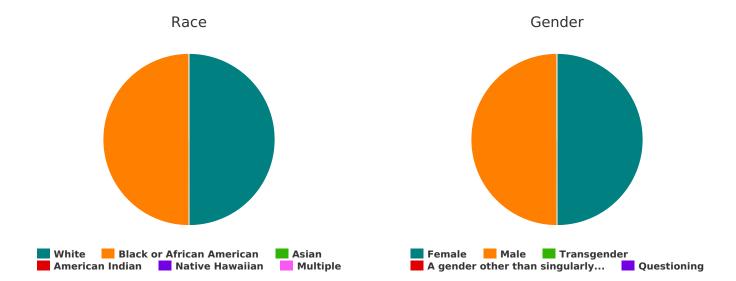

#### Race

| White                                         | 100 |
|-----------------------------------------------|-----|
| Black, African American or African            | 40  |
| Asian                                         | 1   |
| American Indian, Alaska Native, or Indigenous | 1   |
| Native Hawaiian or Pacific Islander           | 0   |
| Multiple Races                                | 4   |

Race Gender

White Black or African American Asian Female Male Transgender

American Indian Native Hawaiian Multiple A gender other than singularly... Questioning