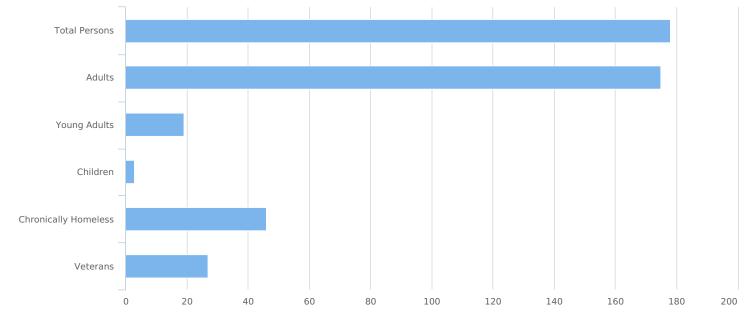

| Total Persons                                   | 178 |
|-------------------------------------------------|-----|
| Adults (age 18 or older)                        | 175 |
| Young Adults (age 18 to 24)                     | 19  |
| Children (under age 18)                         | 3   |
| Unknown Age                                     | 0   |
| Unknown Age - Believe to be Adult               | 0   |
| Unknown Age - Believe to be Young Adult (18-24) | 0   |
| Unknown Age - Believe to be Adult (25+)         | 0   |
| Unknown Age - Believe to be Child               | 0   |
| Chronically Homeless                            | 46  |
| Veterans                                        | 27  |