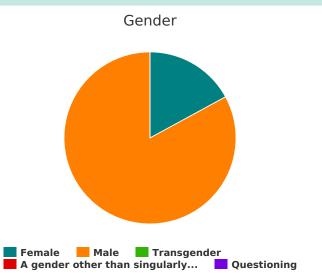

#### Gender

| Female                                                                                                            | 28  |
|-------------------------------------------------------------------------------------------------------------------|-----|
| Male                                                                                                              | 136 |
| Transgender                                                                                                       | 0   |
| A gender other than singularly female or male (e.g., nonbinary, genderfluid, agender, culturally specific gender) | 0   |
| Questioning                                                                                                       | 0   |