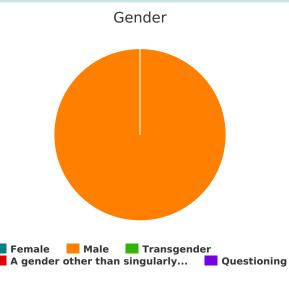

#### Gender

| Female                                                                                                            | 0 |
|-------------------------------------------------------------------------------------------------------------------|---|
| Male                                                                                                              | 1 |
| Transgender                                                                                                       | 0 |
| A gender other than singularly female or male (e.g., nonbinary, genderfluid, agender, culturally specific gender) | 0 |
| Questioning                                                                                                       | 0 |