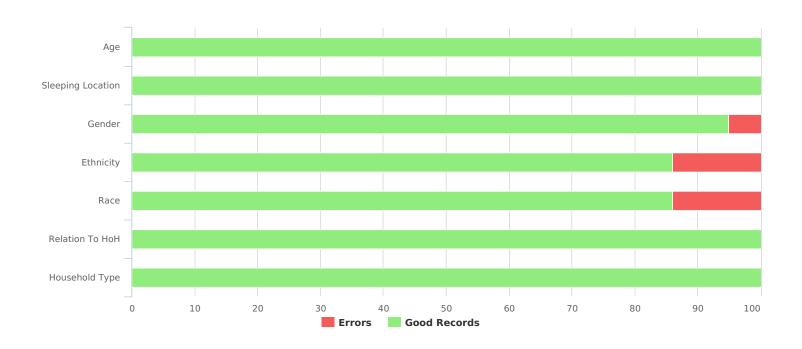

| Data Quality Checks                 |    |
|-------------------------------------|----|
| Persons Missing Age Information     | 0  |
| Persons Missing Sleeping Location   | 0  |
| Persons Missing Gender              | 9  |
| Persons Missing Ethnicity           | 25 |
| Persons Missing Race                | 25 |
| Persons Missing Relation to HoH     | 0  |
| Persons with Unknown Household Type | 0  |