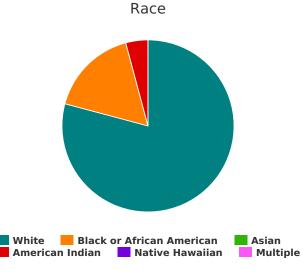

#### Race

| White                                         | 100 |
|-----------------------------------------------|-----|
| Black, African American or African            | 40  |
| Asian                                         | 1   |
| American Indian, Alaska Native, or Indigenous | 1   |
| Native Hawaiian or Pacific Islander           | 0   |
| Multiple Races                                | 4   |