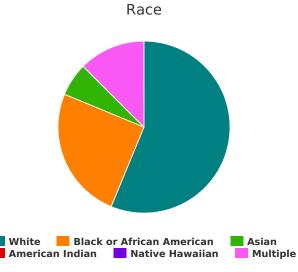

#### Race

| White                                         | 19 |
|-----------------------------------------------|----|
| Black, African American or African            | 4  |
| Asian                                         | 0  |
| American Indian, Alaska Native, or Indigenous | 1  |
| Native Hawaiian or Pacific Islander           | 0  |
| Multiple Races                                | 0  |