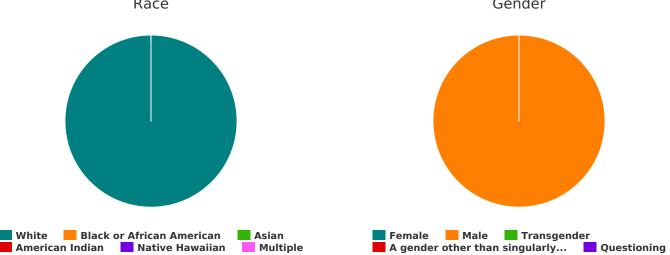

#### Household and Person Breakdown

| Total Number of Households            | 360 |
|---------------------------------------|-----|
| Total Number of Persons               | 370 |
| Number of Young Adults (age 18 to 24) | 19  |
| Number of Adults (age 25 or older)    | 351 |

#### Gender

| Female                                                                                                            | 77  |
|-------------------------------------------------------------------------------------------------------------------|-----|
| Male                                                                                                              | 209 |
| Transgender                                                                                                       | 0   |
| A gender other than singularly female or male (e.g., nonbinary, genderfluid, agender, culturally specific gender) | 0   |
| Questioning                                                                                                       | 1   |

## Ethnicity

| Non-Hispanic/Non-Latin(a)(o)(x) | 157 |
|---------------------------------|-----|
| Hispanic/Latin(a)(o)(x)         | 115 |

#### Race

| White                                         | 223 |
|-----------------------------------------------|-----|
| Black, African American or African            | 30  |
| Asian                                         | 3   |
| American Indian, Alaska Native, or Indigenous | 4   |
| Native Hawaiian or Pacific Islander           | 3   |
| Multiple Races                                | 2   |