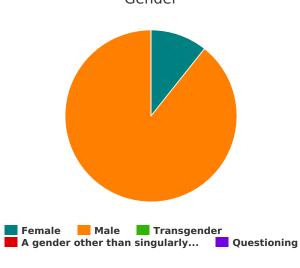

#### Gender

| Female                                                                                                            | 77  |
|-------------------------------------------------------------------------------------------------------------------|-----|
| Male                                                                                                              | 209 |
| Transgender                                                                                                       | 0   |
| A gender other than singularly female or male (e.g., nonbinary, genderfluid, agender, culturally specific gender) | 0   |
| Questioning                                                                                                       | 1   |