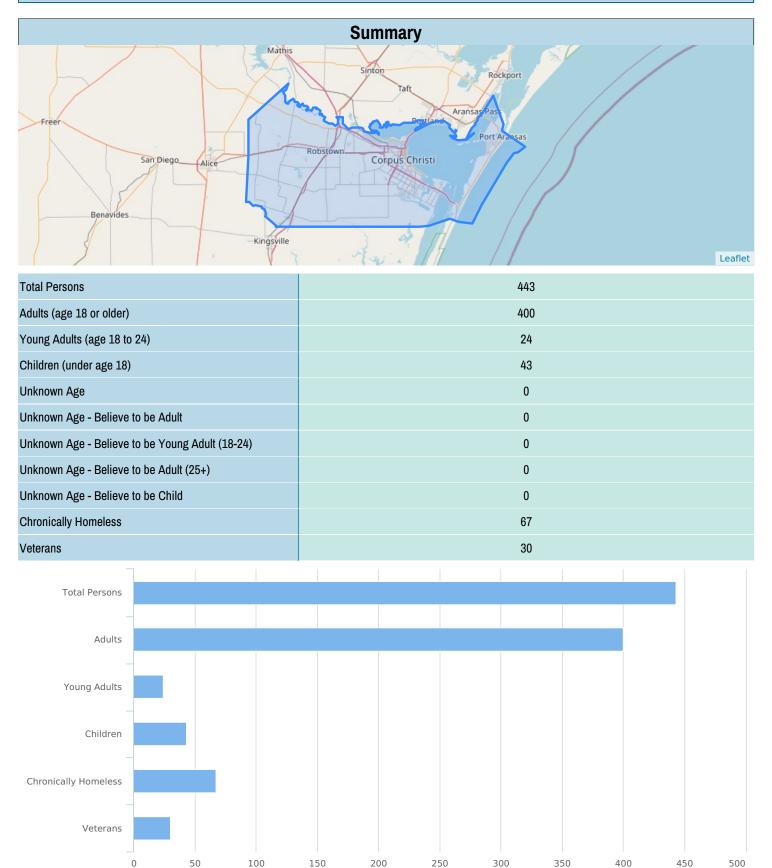

# **HUD Point in Time Report - Combined**

| Count:      | Texas Balance of State 2022 PIT Count | Geography:  | Nueces             |
|-------------|---------------------------------------|-------------|--------------------|
| Created by: | Paredes,Alex                          | Created on: | 04/19/2022 1:31 PM |

| Data Quality Checks                 |     |  |
|-------------------------------------|-----|--|
| Persons Missing Age Information     | 0   |  |
| Persons Missing Sleeping Location   | 0   |  |
| Persons Missing Gender              | 87  |  |
| Persons Missing Ethnicity           | 75  |  |
| Persons Missing Race                | 110 |  |
| Persons Missing Relation to HoH     | 0   |  |
| Persons with Unknown Household Type | 0   |  |