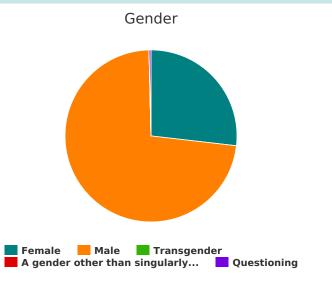

# Households with at Least one Adult and One Child

| Household and Person Breakdown                                                                                    |    |  |
|-------------------------------------------------------------------------------------------------------------------|----|--|
| Total Number of Households                                                                                        | 24 |  |
| Total Number of Persons                                                                                           | 73 |  |
| Number of Children (under age 18)                                                                                 | 43 |  |
| Number of Young Adults (age 18 to 24)                                                                             | 5  |  |
| Number of Adults (age 25 or older)                                                                                | 25 |  |
| Gender                                                                                                            |    |  |
| Female                                                                                                            | 38 |  |
| Male                                                                                                              | 30 |  |
| Transgender                                                                                                       | 0  |  |
| A gender other than singularly female or male (e.g., nonbinary, genderfluid, agender, culturally specific gender) | 1  |  |
| Questioning                                                                                                       | 0  |  |
| Ethnicity                                                                                                         |    |  |
| Non-Hispanic/Non-Latin(a)(o)(x)                                                                                   | 26 |  |
| Hispanic/Latin(a)(o)(x)                                                                                           | 41 |  |
| Race                                                                                                              |    |  |
| White                                                                                                             | 45 |  |
| Black, African American or African                                                                                | 16 |  |
| Asian                                                                                                             | 0  |  |
| American Indian, Alaska Native, or Indigenous                                                                     | 3  |  |
| Native Hawaiian or Pacific Islander                                                                               | 1  |  |
| Multiple Races                                                                                                    | 0  |  |
| Chronically Homeless                                                                                              |    |  |
| Total Number of Households                                                                                        | 6  |  |
| Total Number of Persons                                                                                           | 15 |  |