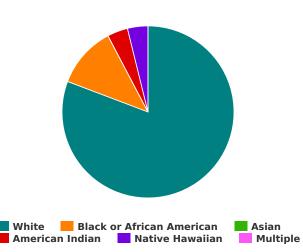

#### Race

| White                                         | 223 |
|-----------------------------------------------|-----|
| Black, African American or African            | 30  |
| Asian                                         | 3   |
| American Indian, Alaska Native, or Indigenous | 4   |
| Native Hawaiian or Pacific Islander           | 3   |
| Multiple Races                                | 2   |