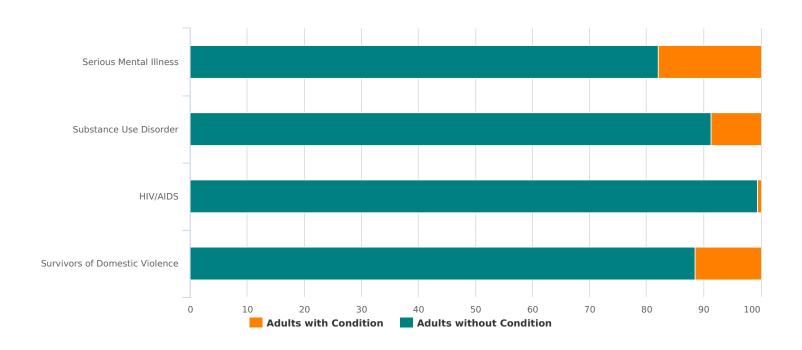

| Additional Homeless Populations (Adults Only) |    |
|-----------------------------------------------|----|
| Serious Mental Illness                        | 72 |
| Substance Use Disorder                        | 35 |
| HIV/AIDS                                      | 2  |
| Survivors of Domestic Violence (optional)     | 46 |