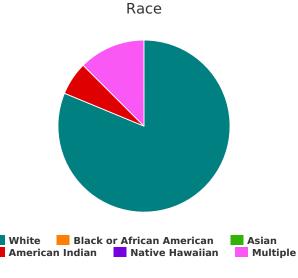

# Households with at Least one Adult and One Child

| Household and Person Breakdown                                                                                    |    |  |
|-------------------------------------------------------------------------------------------------------------------|----|--|
| Total Number of Households                                                                                        | 24 |  |
| Total Number of Persons                                                                                           | 73 |  |
| Number of Children (under age 18)                                                                                 | 43 |  |
| Number of Young Adults (age 18 to 24)                                                                             | 5  |  |
| Number of Adults (age 25 or older)                                                                                | 25 |  |
| Gender                                                                                                            |    |  |
| Female                                                                                                            | 38 |  |
| Male                                                                                                              | 30 |  |
| Transgender                                                                                                       | 0  |  |
| A gender other than singularly female or male (e.g., nonbinary, genderfluid, agender, culturally specific gender) | 1  |  |
| Questioning                                                                                                       | 0  |  |
| Ethnicity                                                                                                         |    |  |
| Non-Hispanic/Non-Latin(a)(o)(x)                                                                                   | 26 |  |
| Hispanic/Latin(a)(o)(x)                                                                                           | 41 |  |
| Race                                                                                                              |    |  |
| White                                                                                                             | 45 |  |
| Black, African American or African                                                                                | 16 |  |
| Asian                                                                                                             | 0  |  |
| American Indian, Alaska Native, or Indigenous                                                                     | 3  |  |
| Native Hawaiian or Pacific Islander                                                                               | 1  |  |
| Multiple Races                                                                                                    | 0  |  |
| Chronically Homeless                                                                                              |    |  |
| Total Number of Households                                                                                        | 6  |  |
| Total Number of Persons                                                                                           | 15 |  |

#### Race

| White                                         | 223 |
|-----------------------------------------------|-----|
| Black, African American or African            | 30  |
| Asian                                         | 3   |
| American Indian, Alaska Native, or Indigenous | 4   |
| Native Hawaiian or Pacific Islander           | 3   |
| Multiple Races                                | 2   |