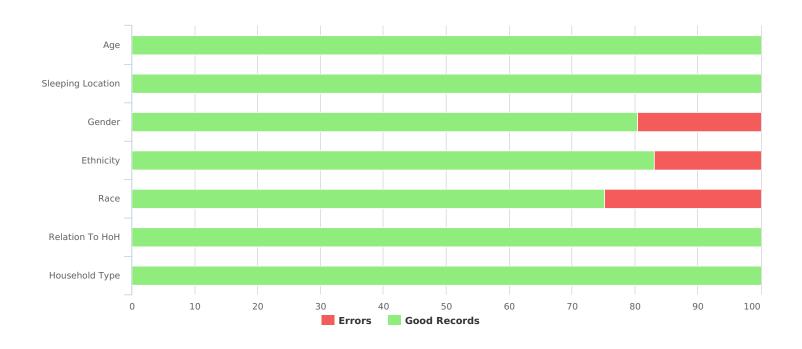

| Data Quality Checks                 |     |  |
|-------------------------------------|-----|--|
| Persons Missing Age Information     | 0   |  |
| Persons Missing Sleeping Location   | 0   |  |
| Persons Missing Gender              | 87  |  |
| Persons Missing Ethnicity           | 75  |  |
| Persons Missing Race                | 110 |  |
| Persons Missing Relation to HoH     | 0   |  |
| Persons with Unknown Household Type | 0   |  |