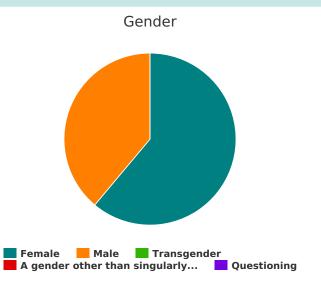

#### Gender

| Female                                                                                                            | 77  |
|-------------------------------------------------------------------------------------------------------------------|-----|
| Male                                                                                                              | 209 |
| Transgender                                                                                                       | 0   |
| A gender other than singularly female or male (e.g., nonbinary, genderfluid, agender, culturally specific gender) | 0   |
| Questioning                                                                                                       | 1   |

#### Gender

| Female                                                                                                            | 3  |
|-------------------------------------------------------------------------------------------------------------------|----|
| Male                                                                                                              | 25 |
| Transgender                                                                                                       | 0  |
| A gender other than singularly female or male (e.g., nonbinary, genderfluid, agender, culturally specific gender) | 0  |
| Questioning                                                                                                       | 0  |