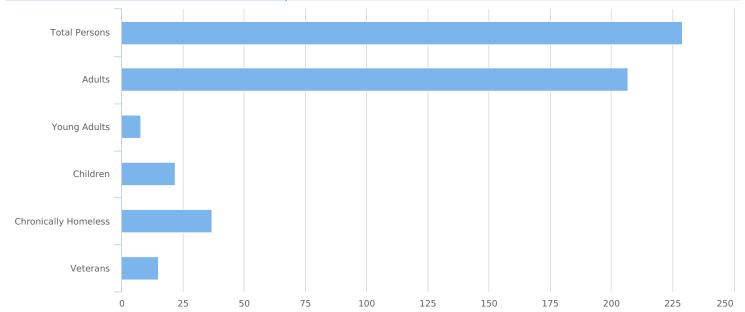

| Total Persons                                   | 229 |
|-------------------------------------------------|-----|
| Adults (age 18 or older)                        | 207 |
| Young Adults (age 18 to 24)                     | 8   |
| Children (under age 18)                         | 22  |
| Unknown Age                                     | 0   |
| Unknown Age - Believe to be Adult               | 0   |
| Unknown Age - Believe to be Young Adult (18-24) | 0   |
| Unknown Age - Believe to be Adult (25+)         | 0   |
| Unknown Age - Believe to be Child               | 0   |
| Chronically Homeless                            | 37  |
| Veterans                                        | 15  |