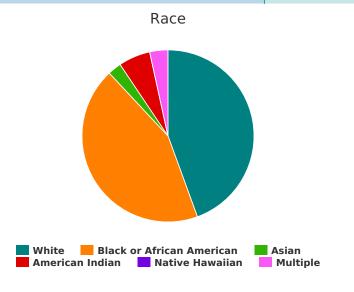

#### Race

| White                                         | 52 |
|-----------------------------------------------|----|
| Black, African American or African            | 51 |
| Asian                                         | 3  |
| American Indian, Alaska Native, or Indigenous | 7  |
| Native Hawaiian or Pacific Islander           | 0  |
| Multiple Races                                | 4  |