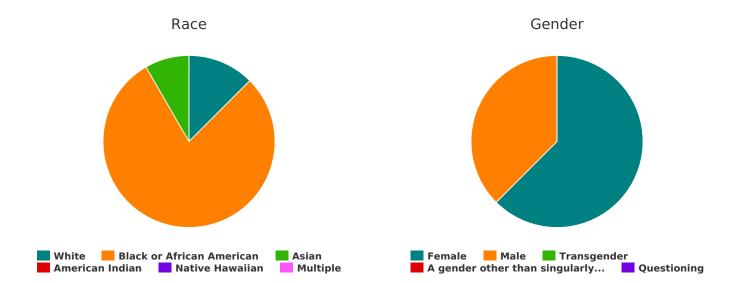

#### Race

| White                                         | 52 |
|-----------------------------------------------|----|
| Black, African American or African            | 51 |
| Asian                                         | 3  |
| American Indian, Alaska Native, or Indigenous | 7  |
| Native Hawaiian or Pacific Islander           | 0  |
| Multiple Races                                | 4  |

#### Gender

| Female                                                                                                            | 32 |
|-------------------------------------------------------------------------------------------------------------------|----|
| Male                                                                                                              | 90 |
| Transgender                                                                                                       | 0  |
| A gender other than singularly female or male (e.g., nonbinary, genderfluid, agender, culturally specific gender) | 0  |
| Questioning                                                                                                       | 0  |