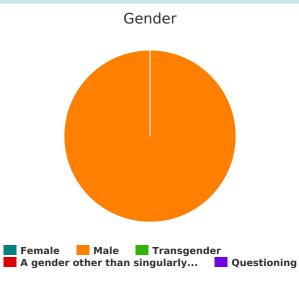

#### Household and Person Breakdown

| Total Number of Persons               | 193 |
|---------------------------------------|-----|
| Number of Young Adults (age 18 to 24) | 6   |
| Number of Adults (age 25 or older)    | 187 |

#### Gender

| Female                                                                                                            | 32 |
|-------------------------------------------------------------------------------------------------------------------|----|
| Male                                                                                                              | 90 |
| Transgender                                                                                                       | 0  |
| A gender other than singularly female or male (e.g., nonbinary, genderfluid, agender, culturally specific gender) | 0  |
| Questioning                                                                                                       | 0  |