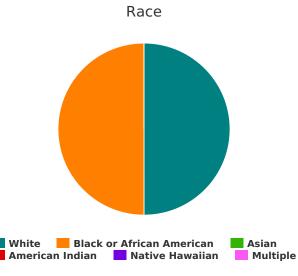

#### Household and Person Breakdown

| Total Number of Persons               | 193 |
|---------------------------------------|-----|
| Number of Young Adults (age 18 to 24) | 6   |
| Number of Adults (age 25 or older)    | 187 |

#### Race

| White                                         | 52 |
|-----------------------------------------------|----|
| Black, African American or African            | 51 |
| Asian                                         | 3  |
| American Indian, Alaska Native, or Indigenous | 7  |
| Native Hawaiian or Pacific Islander           | 0  |
| Multiple Races                                | 4  |