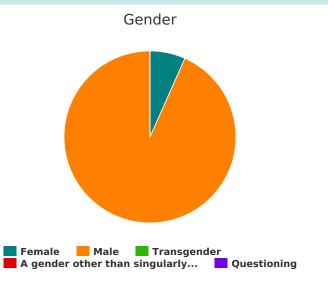

#### Gender

| Female                                                                                                            | 1  |
|-------------------------------------------------------------------------------------------------------------------|----|
| Male                                                                                                              | 14 |
| Transgender                                                                                                       | 0  |
| A gender other than singularly female or male (e.g., nonbinary, genderfluid, agender, culturally specific gender) | 0  |
| Questioning                                                                                                       | 0  |