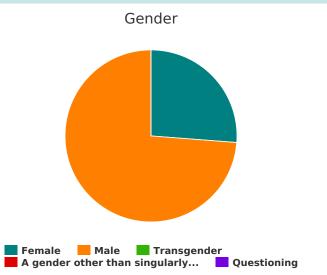

#### Gender

| Female                                                                                                            | 32 |
|-------------------------------------------------------------------------------------------------------------------|----|
| Male                                                                                                              | 90 |
| Transgender                                                                                                       | 0  |
| A gender other than singularly female or male (e.g., nonbinary, genderfluid, agender, culturally specific gender) | 0  |
| Questioning                                                                                                       | 0  |