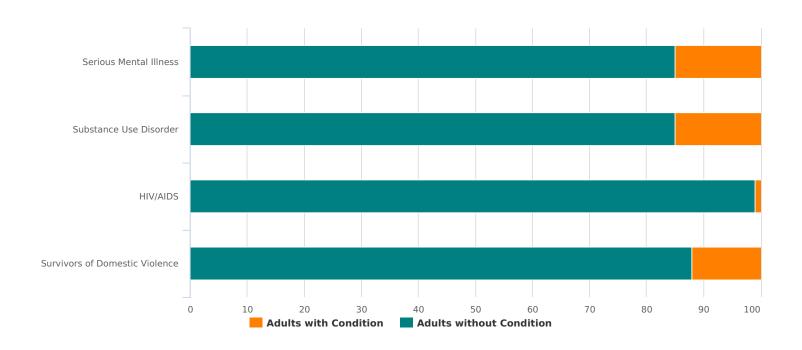

| Additional Homeless Populations (Adults Only) |    |
|-----------------------------------------------|----|
| Serious Mental Illness                        | 31 |
| Substance Use Disorder                        | 31 |
| HIV/AIDS                                      | 2  |
| Survivors of Domestic Violence (optional)     | 25 |