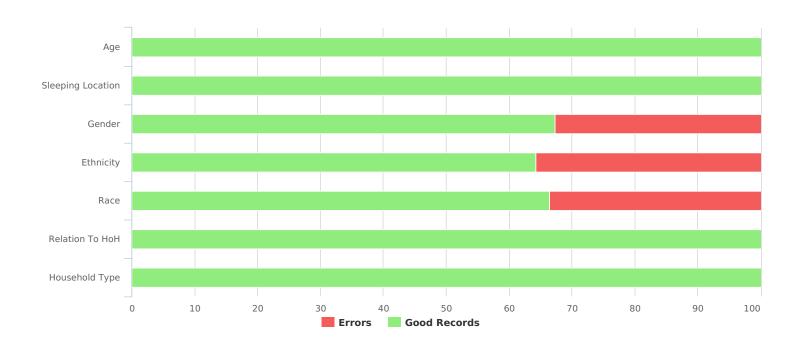

| Data Quality Checks                 |    |  |
|-------------------------------------|----|--|
| Persons Missing Age Information     | 0  |  |
| Persons Missing Sleeping Location   | 0  |  |
| Persons Missing Gender              | 75 |  |
| Persons Missing Ethnicity           | 82 |  |
| Persons Missing Race                | 77 |  |
| Persons Missing Relation to HoH     | 0  |  |
| Persons with Unknown Household Type | 0  |  |