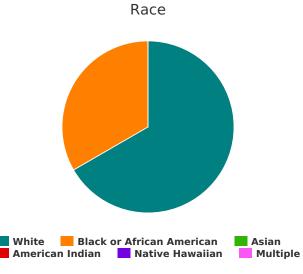

#### Race

| White                                         | 8 |
|-----------------------------------------------|---|
| Black, African American or African            | 4 |
| Asian                                         | 0 |
| American Indian, Alaska Native, or Indigenous | 0 |
| Native Hawaiian or Pacific Islander           | 0 |
| Multiple Races                                | 0 |