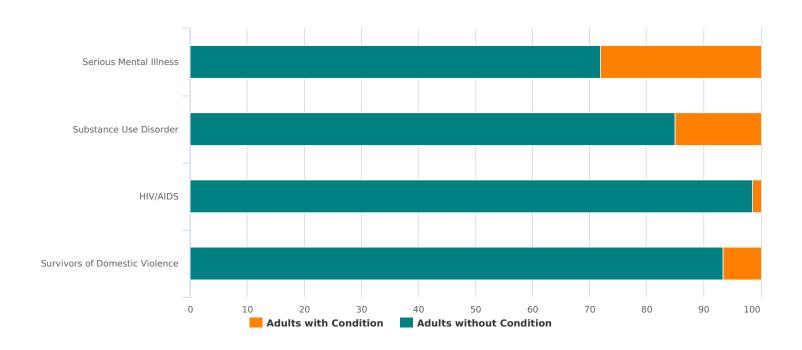

| Additional Homeless Populations (Adults Only) |    |
|-----------------------------------------------|----|
| Serious Mental Illness                        | 60 |
| Substance Use Disorder                        | 32 |
| HIV/AIDS                                      | 3  |
| Survivors of Domestic Violence (optional)     | 14 |