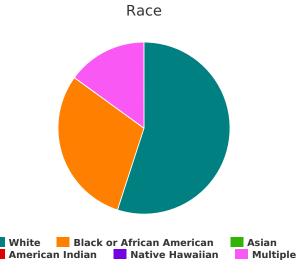

#### Race

| White                                         | 89 |
|-----------------------------------------------|----|
| Black, African American or African            | 59 |
| Asian                                         | 0  |
| American Indian, Alaska Native, or Indigenous | 3  |
| Native Hawaiian or Pacific Islander           | 0  |
| Multiple Races                                | 7  |