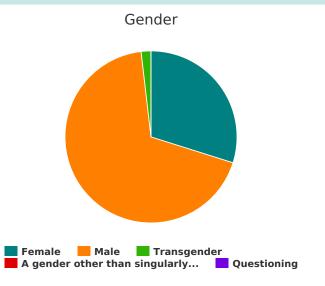

# Households with at Least one Adult and One Child

| Household and Person Breakdown                                                                                    |    |  |
|-------------------------------------------------------------------------------------------------------------------|----|--|
| Total Number of Households                                                                                        | 25 |  |
| Total Number of Persons                                                                                           | 77 |  |
| Number of Children (under age 18)                                                                                 | 47 |  |
| Number of Young Adults (age 18 to 24)                                                                             | 2  |  |
| Number of Adults (age 25 or older)                                                                                | 28 |  |
| Gender                                                                                                            |    |  |
| Female                                                                                                            | 45 |  |
| Male                                                                                                              | 32 |  |
| Transgender                                                                                                       | 0  |  |
| A gender other than singularly female or male (e.g., nonbinary, genderfluid, agender, culturally specific gender) | 0  |  |
| Questioning                                                                                                       | 0  |  |
| Ethnicity                                                                                                         |    |  |
| Non-Hispanic/Non-Latin(a)(o)(x)                                                                                   | 64 |  |
| Hispanic/Latin(a)(o)(x)                                                                                           | 13 |  |
| Race                                                                                                              |    |  |
| White                                                                                                             | 6  |  |
| Black, African American or African                                                                                | 61 |  |
| Asian                                                                                                             | 0  |  |
| American Indian, Alaska Native, or Indigenous                                                                     | 0  |  |
| Native Hawaiian or Pacific Islander                                                                               | 0  |  |
| Multiple Races                                                                                                    | 4  |  |
| Chronically Homeless                                                                                              |    |  |
| Total Number of Households                                                                                        | 0  |  |
| Total Number of Persons                                                                                           | 0  |  |

#### Gender

| Female                                                                                                            | 49  |
|-------------------------------------------------------------------------------------------------------------------|-----|
| Male                                                                                                              | 112 |
| Transgender                                                                                                       | 3   |
| A gender other than singularly female or male (e.g., nonbinary, genderfluid, agender, culturally specific gender) | 0   |
| Questioning                                                                                                       | 0   |