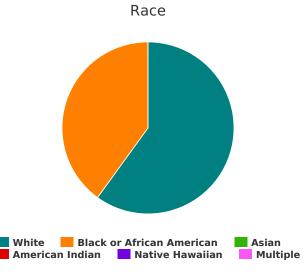

# Households with at Least one Adult and One Child

| Household and Person Breakdown                                                                                    |    |  |
|-------------------------------------------------------------------------------------------------------------------|----|--|
| Total Number of Households                                                                                        | 25 |  |
| Total Number of Persons                                                                                           | 77 |  |
| Number of Children (under age 18)                                                                                 | 47 |  |
| Number of Young Adults (age 18 to 24)                                                                             | 2  |  |
| Number of Adults (age 25 or older)                                                                                | 28 |  |
| Gender                                                                                                            |    |  |
| Female                                                                                                            | 45 |  |
| Male                                                                                                              | 32 |  |
| Transgender                                                                                                       | 0  |  |
| A gender other than singularly female or male (e.g., nonbinary, genderfluid, agender, culturally specific gender) | 0  |  |
| Questioning                                                                                                       | 0  |  |
| Ethnicity                                                                                                         |    |  |
| Non-Hispanic/Non-Latin(a)(o)(x)                                                                                   | 64 |  |
| Hispanic/Latin(a)(o)(x)                                                                                           | 13 |  |
| Race                                                                                                              |    |  |
| White                                                                                                             | 6  |  |
| Black, African American or African                                                                                | 61 |  |
| Asian                                                                                                             | 0  |  |
| American Indian, Alaska Native, or Indigenous                                                                     | 0  |  |
| Native Hawaiian or Pacific Islander                                                                               | 0  |  |
| Multiple Races                                                                                                    | 4  |  |
| Chronically Homeless                                                                                              |    |  |
| Total Number of Households                                                                                        | 0  |  |
| Total Number of Persons                                                                                           | 0  |  |