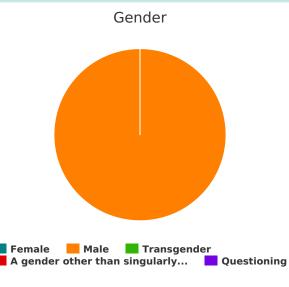

#### Gender

| Female                                                                                                            | 0  |
|-------------------------------------------------------------------------------------------------------------------|----|
| Male                                                                                                              | 10 |
| Transgender                                                                                                       | 0  |
| A gender other than singularly female or male (e.g., nonbinary, genderfluid, agender, culturally specific gender) | 0  |
| Questioning                                                                                                       | 0  |