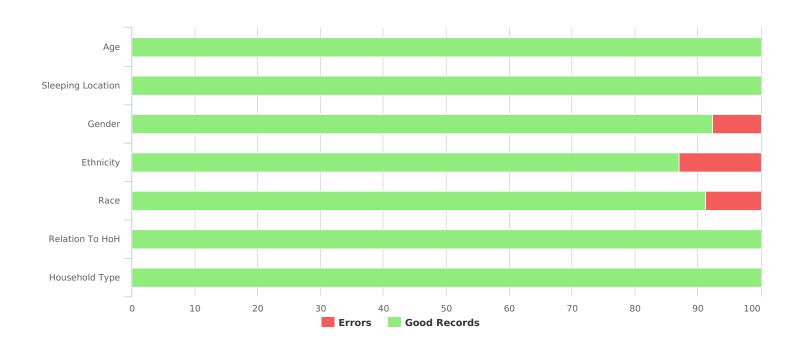

| Data Quality Checks                 |    |
|-------------------------------------|----|
| Persons Missing Age Information     | 0  |
| Persons Missing Sleeping Location   | 0  |
| Persons Missing Gender              | 20 |
| Persons Missing Ethnicity           | 34 |
| Persons Missing Race                | 23 |
| Persons Missing Relation to HoH     | 0  |
| Persons with Unknown Household Type | 0  |