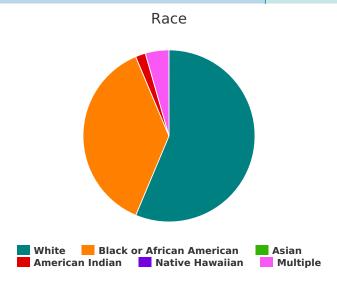

#### Race

| White                                         | 6 |
|-----------------------------------------------|---|
| Black, African American or African            | 4 |
| Asian                                         | 0 |
| American Indian, Alaska Native, or Indigenous | 0 |
| Native Hawaiian or Pacific Islander           | 0 |
| Multiple Races                                | 0 |

#### Gender

| Female                                                                                                            | 0  |
|-------------------------------------------------------------------------------------------------------------------|----|
| Male                                                                                                              | 10 |
| Transgender                                                                                                       | 0  |
| A gender other than singularly female or male (e.g., nonbinary, genderfluid, agender, culturally specific gender) | 0  |
| Questioning                                                                                                       | 0  |