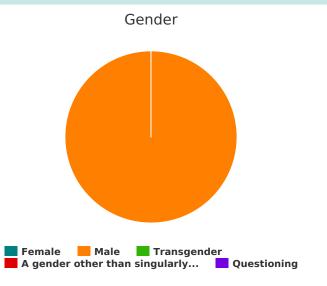

# Households with at Least one Adult and One Child

| Household and Person Breakdown                                                                                    |    |  |
|-------------------------------------------------------------------------------------------------------------------|----|--|
| Total Number of Households                                                                                        | 25 |  |
| Total Number of Persons                                                                                           | 77 |  |
| Number of Children (under age 18)                                                                                 | 47 |  |
| Number of Young Adults (age 18 to 24)                                                                             | 2  |  |
| Number of Adults (age 25 or older)                                                                                | 28 |  |
| Gender                                                                                                            |    |  |
| Female                                                                                                            | 45 |  |
| Male                                                                                                              | 32 |  |
| Transgender                                                                                                       | 0  |  |
| A gender other than singularly female or male (e.g., nonbinary, genderfluid, agender, culturally specific gender) | 0  |  |
| Questioning                                                                                                       | 0  |  |
| Ethnicity                                                                                                         |    |  |
| Non-Hispanic/Non-Latin(a)(o)(x)                                                                                   | 64 |  |
| Hispanic/Latin(a)(o)(x)                                                                                           | 13 |  |
| Race                                                                                                              |    |  |
| White                                                                                                             | 6  |  |
| Black, African American or African                                                                                | 61 |  |
| Asian                                                                                                             | 0  |  |
| American Indian, Alaska Native, or Indigenous                                                                     | 0  |  |
| Native Hawaiian or Pacific Islander                                                                               | 0  |  |
| Multiple Races                                                                                                    | 4  |  |
| Chronically Homeless                                                                                              |    |  |
| Total Number of Households                                                                                        | 0  |  |
| Total Number of Persons                                                                                           | 0  |  |