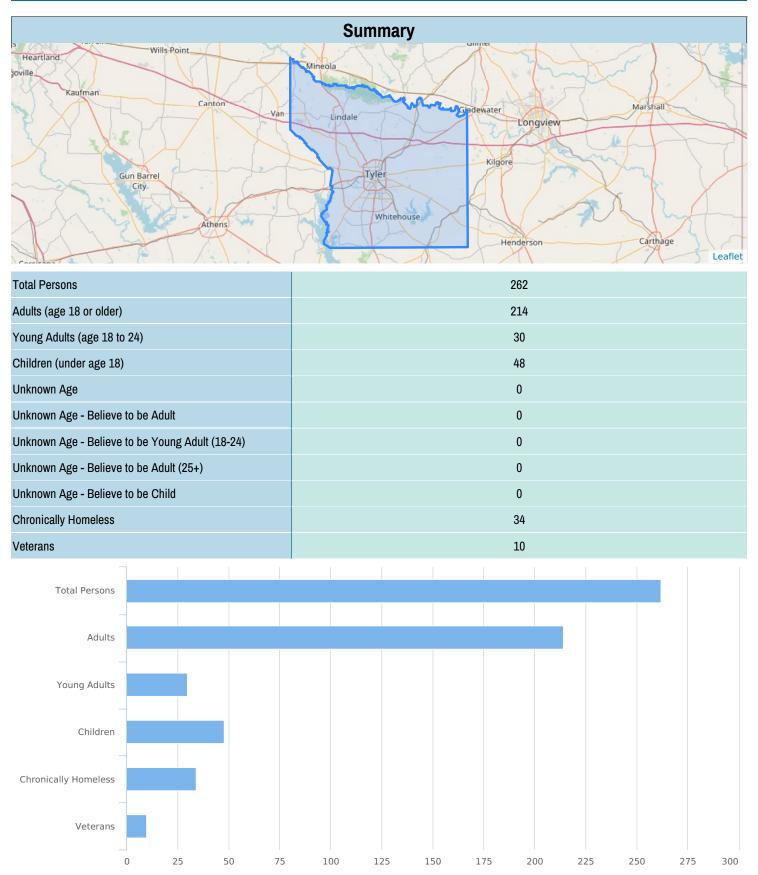

# **HUD Point in Time Report - Combined**

| Count:      | Texas Balance of State 2022 PIT Count | Geography:  | Smith              |
|-------------|---------------------------------------|-------------|--------------------|
| Created by: | Paredes,Alex                          | Created on: | 04/19/2022 1:38 PM |

| Data Quality Checks                 |    |
|-------------------------------------|----|
| Persons Missing Age Information     | 0  |
| Persons Missing Sleeping Location   | 0  |
| Persons Missing Gender              | 20 |
| Persons Missing Ethnicity           | 34 |
| Persons Missing Race                | 23 |
| Persons Missing Relation to HoH     | 0  |
| Persons with Unknown Household Type | 0  |