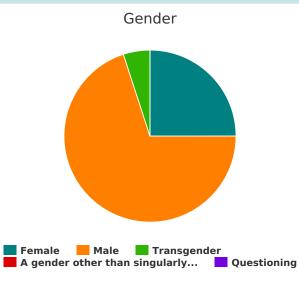

#### Gender

| Female                                                                                                            | 49  |
|-------------------------------------------------------------------------------------------------------------------|-----|
| Male                                                                                                              | 112 |
| Transgender                                                                                                       | 3   |
| A gender other than singularly female or male (e.g., nonbinary, genderfluid, agender, culturally specific gender) | 0   |
| Questioning                                                                                                       | 0   |