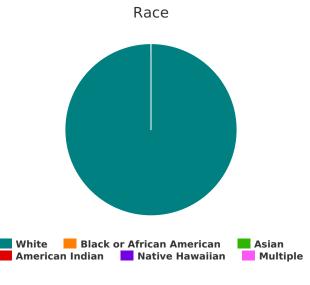

#### Race

| White                                         | 89 |
|-----------------------------------------------|----|
| Black, African American or African            | 59 |
| Asian                                         | 0  |
| American Indian, Alaska Native, or Indigenous | 3  |
| Native Hawaiian or Pacific Islander           | 0  |
| Multiple Races                                | 7  |