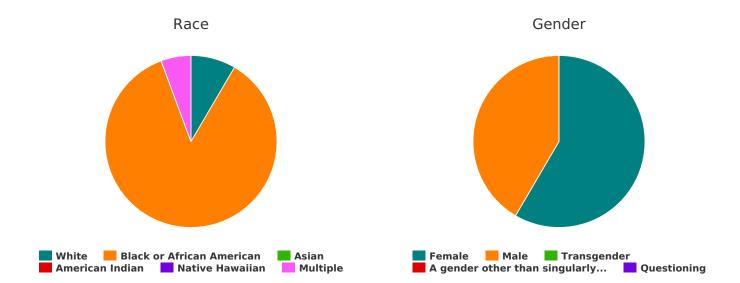

#### Race

| White                                         | 89 |
|-----------------------------------------------|----|
| Black, African American or African            | 59 |
| Asian                                         | 0  |
| American Indian, Alaska Native, or Indigenous | 3  |
| Native Hawaiian or Pacific Islander           | 0  |
| Multiple Races                                | 7  |

#### Gender

| Female                                                                                                            | 49  |
|-------------------------------------------------------------------------------------------------------------------|-----|
| Male                                                                                                              | 112 |
| Transgender                                                                                                       | 3   |
| A gender other than singularly female or male (e.g., nonbinary, genderfluid, agender, culturally specific gender) | 0   |
| Questioning                                                                                                       | 0   |