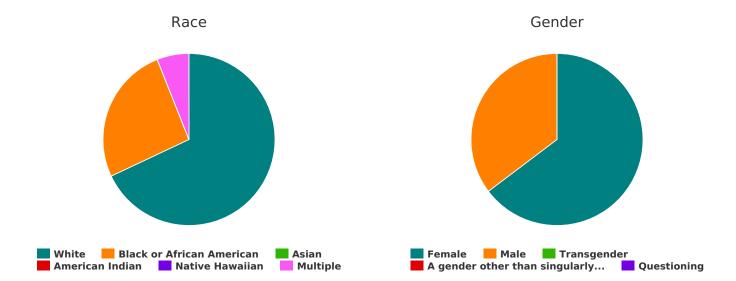

#### Gender

| Female                                                                                                            | 42 |
|-------------------------------------------------------------------------------------------------------------------|----|
| Male                                                                                                              | 85 |
| Transgender                                                                                                       | 1  |
| A gender other than singularly female or male (e.g., nonbinary, genderfluid, agender, culturally specific gender) | 0  |
| Questioning                                                                                                       | 0  |

## Ethnicity

| Non-Hispanic/Non-Latin(a)(o)(x) | 98 |
|---------------------------------|----|
| Hispanic/Latin(a)(o)(x)         | 24 |

#### Race

| White                                         | 91 |
|-----------------------------------------------|----|
| Black, African American or African            | 22 |
| Asian                                         | 1  |
| American Indian, Alaska Native, or Indigenous | 2  |
| Native Hawaiian or Pacific Islander           | 1  |
| Multiple Races                                | 3  |