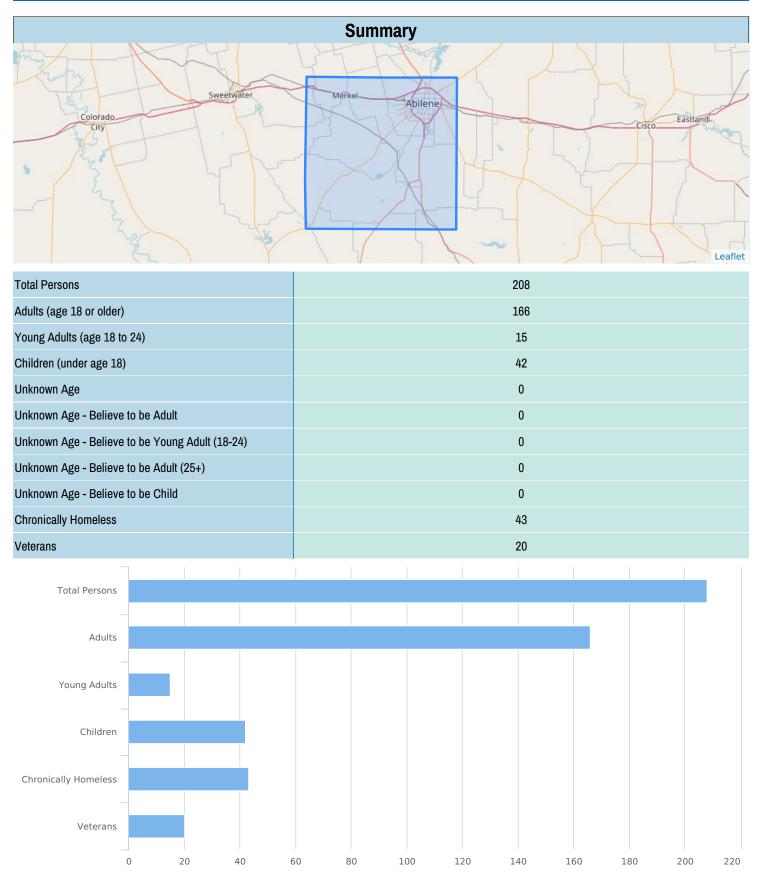

# **HUD Point in Time Report - Combined**

| Count:      | Texas Balance of State 2022 PIT Count | Geography:  | Taylor             |
|-------------|---------------------------------------|-------------|--------------------|
| Created by: | Paredes,Alex                          | Created on: | 04/19/2022 1:45 PM |

| Data Quality Checks                 |    |  |
|-------------------------------------|----|--|
| Persons Missing Age Information     | 0  |  |
| Persons Missing Sleeping Location   | 0  |  |
| Persons Missing Gender              | 28 |  |
| Persons Missing Ethnicity           | 34 |  |
| Persons Missing Race                | 28 |  |
| Persons Missing Relation to HoH     | 0  |  |
| Persons with Unknown Household Type | 0  |  |