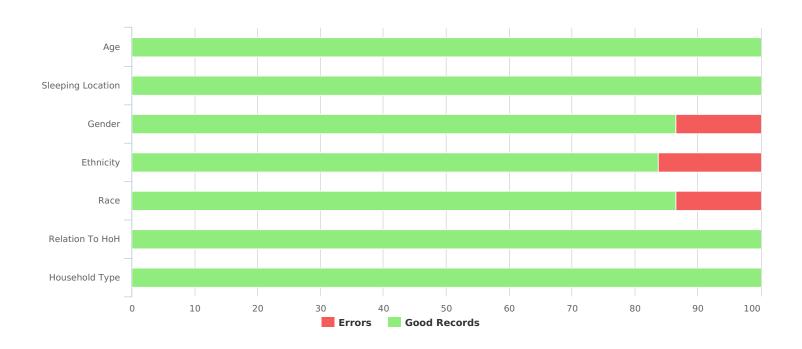

| Data Quality Checks                 |    |  |
|-------------------------------------|----|--|
| Persons Missing Age Information     | 0  |  |
| Persons Missing Sleeping Location   | 0  |  |
| Persons Missing Gender              | 28 |  |
| Persons Missing Ethnicity           | 34 |  |
| Persons Missing Race                | 28 |  |
| Persons Missing Relation to HoH     | 0  |  |
| Persons with Unknown Household Type | 0  |  |