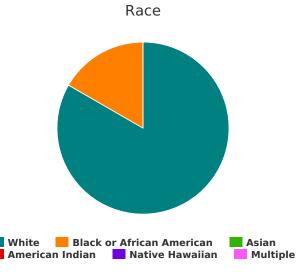

#### Race

| White                                         | 91 |
|-----------------------------------------------|----|
| Black, African American or African            | 22 |
| Asian                                         | 1  |
| American Indian, Alaska Native, or Indigenous | 2  |
| Native Hawaiian or Pacific Islander           | 1  |
| Multiple Races                                | 3  |