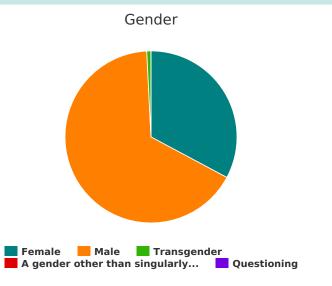

# Households with at Least one Adult and One Child

| Household and Person Breakdown                                                                                    |    |  |
|-------------------------------------------------------------------------------------------------------------------|----|--|
| Total Number of Households                                                                                        | 18 |  |
| Total Number of Persons                                                                                           | 62 |  |
| Number of Children (under age 18)                                                                                 | 41 |  |
| Number of Young Adults (age 18 to 24)                                                                             | 3  |  |
| Number of Adults (age 25 or older)                                                                                | 18 |  |
| Gender                                                                                                            |    |  |
| Female                                                                                                            | 33 |  |
| Male                                                                                                              | 18 |  |
| Transgender                                                                                                       | 0  |  |
| A gender other than singularly female or male (e.g., nonbinary, genderfluid, agender, culturally specific gender) | 0  |  |
| Questioning                                                                                                       | 0  |  |
| Ethnicity                                                                                                         |    |  |
| Non-Hispanic/Non-Latin(a)(o)(x)                                                                                   | 39 |  |
| Hispanic/Latin(a)(o)(x)                                                                                           | 11 |  |
| Race                                                                                                              |    |  |
| White                                                                                                             | 34 |  |
| Black, African American or African                                                                                | 13 |  |
| Asian                                                                                                             | 0  |  |
| American Indian, Alaska Native, or Indigenous                                                                     | 0  |  |
| Native Hawaiian or Pacific Islander                                                                               | 0  |  |
| Multiple Races                                                                                                    | 3  |  |
| Chronically Homeless                                                                                              |    |  |
| Total Number of Households                                                                                        | 1  |  |
| Total Number of Persons                                                                                           | 3  |  |