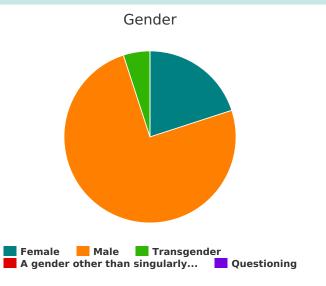

#### Gender

| Female                                                                                                            | 42 |
|-------------------------------------------------------------------------------------------------------------------|----|
| Male                                                                                                              | 85 |
| Transgender                                                                                                       | 1  |
| A gender other than singularly female or male (e.g., nonbinary, genderfluid, agender, culturally specific gender) | 0  |
| Questioning                                                                                                       | 0  |