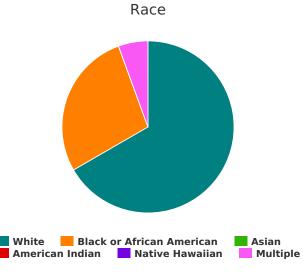

#### Race

| White                                         | 91 |
|-----------------------------------------------|----|
| Black, African American or African            | 22 |
| Asian                                         | 1  |
| American Indian, Alaska Native, or Indigenous | 2  |
| Native Hawaiian or Pacific Islander           | 1  |
| Multiple Races                                | 3  |