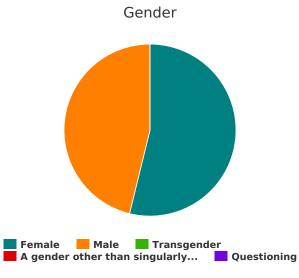

#### Gender

| Female                                                                                                            | 42 |
|-------------------------------------------------------------------------------------------------------------------|----|
| Male                                                                                                              | 85 |
| Transgender                                                                                                       | 1  |
| A gender other than singularly female or male (e.g., nonbinary, genderfluid, agender, culturally specific gender) | 0  |
| Questioning                                                                                                       | 0  |