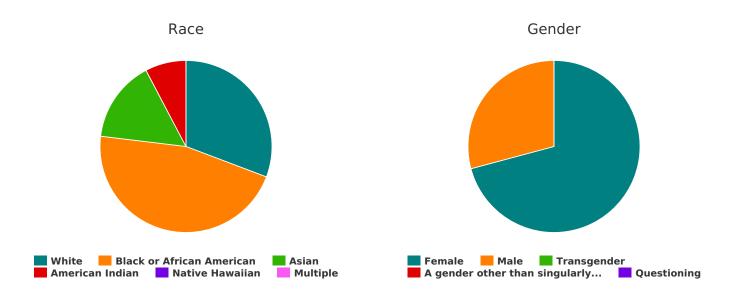

#### Gender

| Female                                                                                                            | 17 |
|-------------------------------------------------------------------------------------------------------------------|----|
| Male                                                                                                              | 7  |
| Transgender                                                                                                       | 0  |
| A gender other than singularly female or male (e.g., nonbinary, genderfluid, agender, culturally specific gender) | 0  |
| Questioning                                                                                                       | 0  |

#### Race

| White                                         | 4 |
|-----------------------------------------------|---|
| Black, African American or African            | 6 |
| Asian                                         | 2 |
| American Indian, Alaska Native, or Indigenous | 1 |
| Native Hawaiian or Pacific Islander           | 0 |
| Multiple Races                                | 0 |