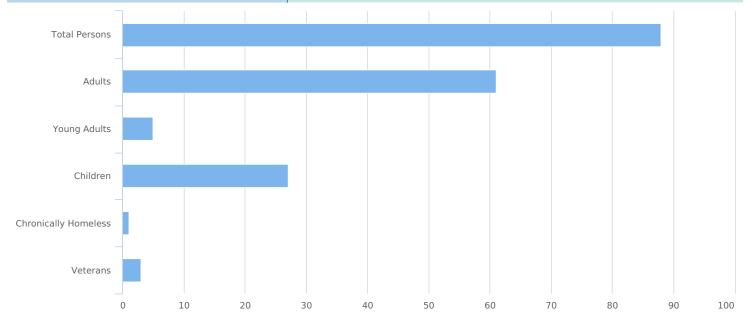

| Total Persons                                   | 88 |
|-------------------------------------------------|----|
| Adults (age 18 or older)                        | 61 |
| Young Adults (age 18 to 24)                     | 5  |
| Children (under age 18)                         | 27 |
| Unknown Age                                     | 0  |
| Unknown Age - Believe to be Adult               | 0  |
| Unknown Age - Believe to be Young Adult (18-24) | 0  |
| Unknown Age - Believe to be Adult (25+)         | 0  |
| Unknown Age - Believe to be Child               | 0  |
| Chronically Homeless                            | 1  |
| Veterans                                        | 3  |