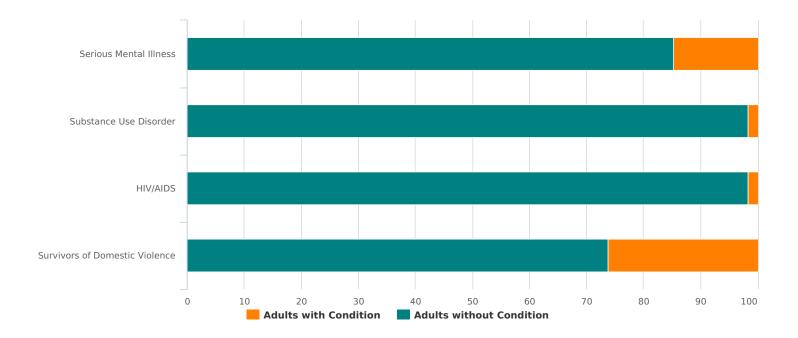

| Total Number of Households | 0 |
|----------------------------|---|
| Total Number of Persons    | 0 |

| Additional Homeless Populations (Adults Only) |    |
|-----------------------------------------------|----|
| Serious Mental Illness                        | 9  |
| Substance Use Disorder                        | 1  |
| HIV/AIDS                                      | 1  |
| Survivors of Domestic Violence (optional)     | 16 |