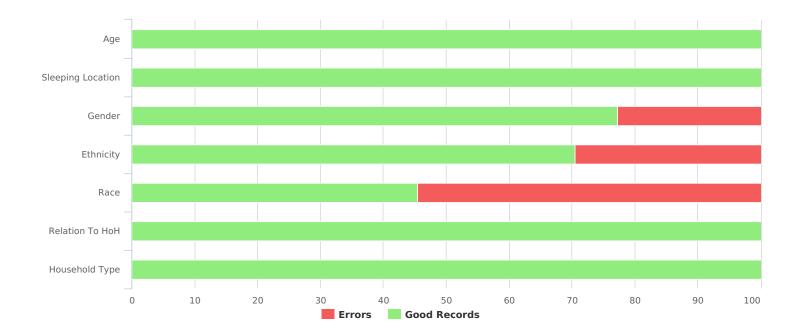

| Data Quality Checks                 |    |
|-------------------------------------|----|
| Persons Missing Age Information     | 0  |
| Persons Missing Sleeping Location   | 0  |
| Persons Missing Gender              | 20 |
| Persons Missing Ethnicity           | 26 |
| Persons Missing Race                | 48 |
| Persons Missing Relation to HoH     | 0  |
| Persons with Unknown Household Type | 0  |