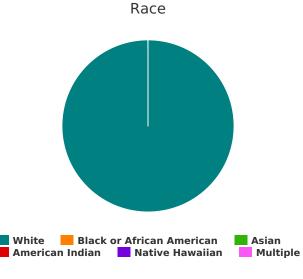

#### Race

| White                                         | 3 |
|-----------------------------------------------|---|
| Black, African American or African            | 0 |
| Asian                                         | 0 |
| American Indian, Alaska Native, or Indigenous | 0 |
| Native Hawaiian or Pacific Islander           | 0 |
| Multiple Races                                | 0 |