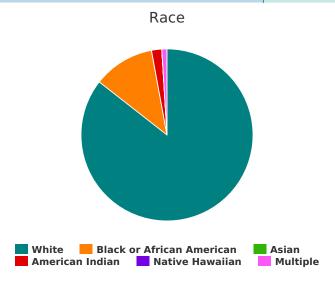

#### Race

| White                                         | 89 |
|-----------------------------------------------|----|
| Black, African American or African            | 12 |
| Asian                                         | 0  |
| American Indian, Alaska Native, or Indigenous | 2  |
| Native Hawaiian or Pacific Islander           | 0  |
| Multiple Races                                | 1  |