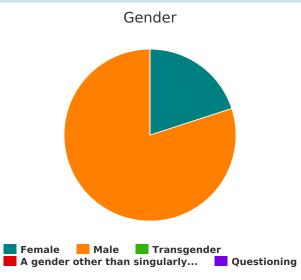

#### Gender

| Female                                                                                                            | 46 |
|-------------------------------------------------------------------------------------------------------------------|----|
| Male                                                                                                              | 63 |
| Transgender                                                                                                       | 0  |
| A gender other than singularly female or male (e.g., nonbinary, genderfluid, agender, culturally specific gender) | 1  |
| Questioning                                                                                                       | 0  |