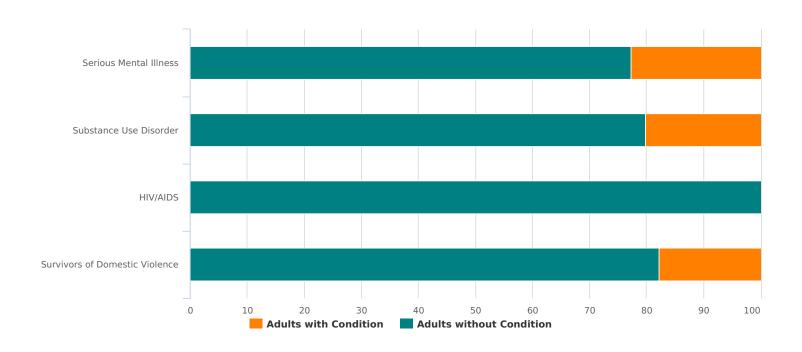

| Additional Homeless Populations (Adults Only) |    |
|-----------------------------------------------|----|
| Serious Mental Illness                        | 37 |
| Substance Use Disorder                        | 33 |
| HIV/AIDS                                      | 0  |
| Survivors of Domestic Violence (optional)     | 29 |