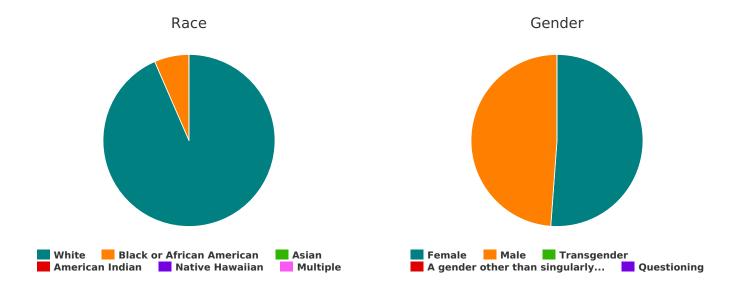

#### Race

| White                                         | 89 |
|-----------------------------------------------|----|
| Black, African American or African            | 12 |
| Asian                                         | 0  |
| American Indian, Alaska Native, or Indigenous | 2  |
| Native Hawaiian or Pacific Islander           | 0  |
| Multiple Races                                | 1  |

#### Gender

| Female                                                                                                            | 46 |
|-------------------------------------------------------------------------------------------------------------------|----|
| Male                                                                                                              | 63 |
| Transgender                                                                                                       | 0  |
| A gender other than singularly female or male (e.g., nonbinary, genderfluid, agender, culturally specific gender) | 1  |
| Questioning                                                                                                       | 0  |