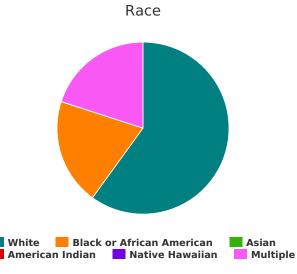

#### Race

| White                                         | 89 |
|-----------------------------------------------|----|
| Black, African American or African            | 12 |
| Asian                                         | 0  |
| American Indian, Alaska Native, or Indigenous | 2  |
| Native Hawaiian or Pacific Islander           | 0  |
| Multiple Races                                | 1  |

#### Gender

| Female                                                                                                            | 46 |
|-------------------------------------------------------------------------------------------------------------------|----|
| Male                                                                                                              | 63 |
| Transgender                                                                                                       | 0  |
| A gender other than singularly female or male (e.g., nonbinary, genderfluid, agender, culturally specific gender) | 1  |
| Questioning                                                                                                       | 0  |