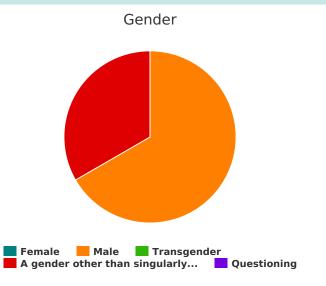

#### Gender

| Female                                                                                                            | 0 |
|-------------------------------------------------------------------------------------------------------------------|---|
| Male                                                                                                              | 2 |
| Transgender                                                                                                       | 0 |
| A gender other than singularly female or male (e.g., nonbinary, genderfluid, agender, culturally specific gender) | 1 |
| Questioning                                                                                                       | 0 |