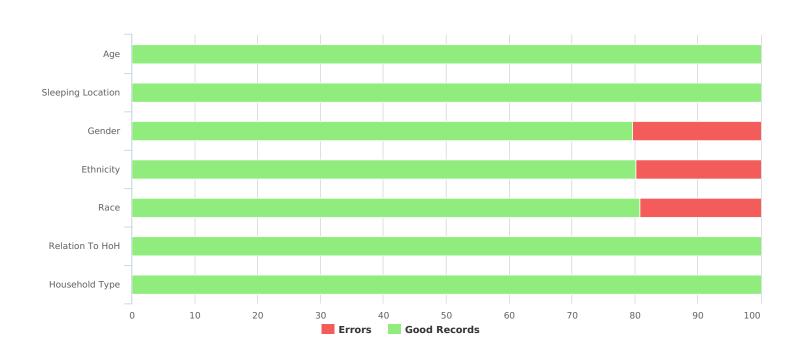

| Data Quality Checks                 |    |  |
|-------------------------------------|----|--|
| Persons Missing Age Information     | 0  |  |
| Persons Missing Sleeping Location   | 0  |  |
| Persons Missing Gender              | 39 |  |
| Persons Missing Ethnicity           | 38 |  |
| Persons Missing Race                | 37 |  |
| Persons Missing Relation to HoH     | 0  |  |
| Persons with Unknown Household Type | 0  |  |