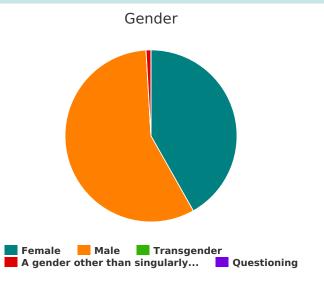

#### Gender

| Female                                                                                                            | 46 |
|-------------------------------------------------------------------------------------------------------------------|----|
| Male                                                                                                              | 63 |
| Transgender                                                                                                       | 0  |
| A gender other than singularly female or male (e.g., nonbinary, genderfluid, agender, culturally specific gender) | 1  |
| Questioning                                                                                                       | 0  |