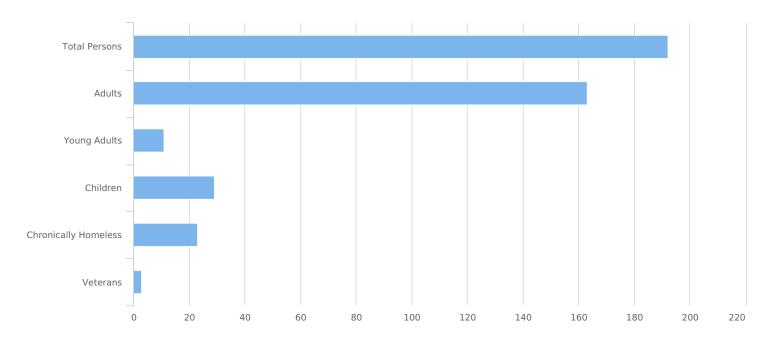

| Total Persons                                   | 192 |
|-------------------------------------------------|-----|
| Adults (age 18 or older)                        | 163 |
| Young Adults (age 18 to 24)                     | 11  |
| Children (under age 18)                         | 29  |
| Unknown Age                                     | 0   |
| Unknown Age - Believe to be Adult               | 0   |
| Unknown Age - Believe to be Young Adult (18-24) | 0   |
| Unknown Age - Believe to be Adult (25+)         | 0   |
| Unknown Age - Believe to be Child               | 0   |
| Chronically Homeless                            | 23  |
| Veterans                                        | 3   |