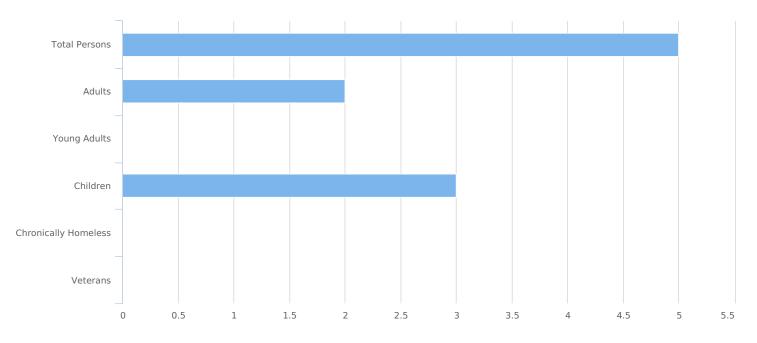

| Total Persons                                   | 5 |
|-------------------------------------------------|---|
| Adults (age 18 or older)                        | 2 |
| Young Adults (age 18 to 24)                     | 0 |
| Children (under age 18)                         | 3 |
| Unknown Age                                     | 0 |
| Unknown Age - Believe to be Adult               | 0 |
| Unknown Age - Believe to be Young Adult (18-24) | 0 |
| Unknown Age - Believe to be Adult (25+)         | 0 |
| Unknown Age - Believe to be Child               | 0 |
| Chronically Homeless                            | 0 |
| Veterans                                        | 0 |