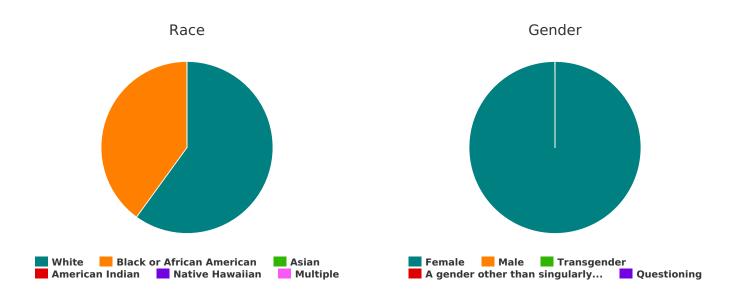

### Gender

| Female                                                                                                               | 5 |
|----------------------------------------------------------------------------------------------------------------------|---|
| Male                                                                                                                 | 0 |
| Transgender                                                                                                          | 0 |
| A gender other than singularly female or male (e.g.,<br>nonbinary, genderfluid, agender, culturally specific gender) | 0 |
| Questioning                                                                                                          | 0 |

#### Race

| White                                         | 3 |
|-----------------------------------------------|---|
| Black, African American or African            | 2 |
| Asian                                         | 0 |
| American Indian, Alaska Native, or Indigenous | 0 |
| Native Hawaiian or Pacific Islander           | 0 |
| Multiple Races                                | 0 |