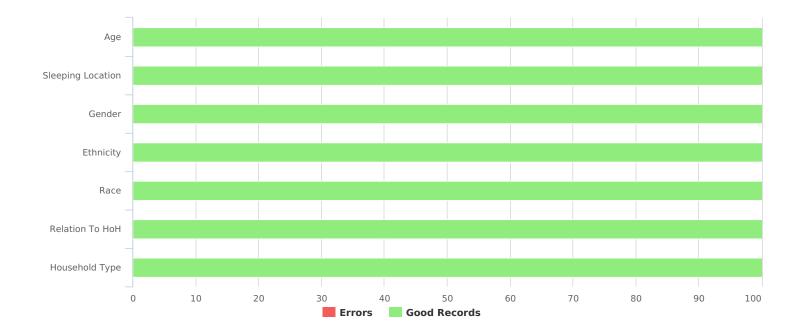

| Data Quality Checks                 |   |
|-------------------------------------|---|
| Persons Missing Age Information     | 0 |
| Persons Missing Sleeping Location   | 0 |
| Persons Missing Gender              | 0 |
| Persons Missing Ethnicity           | 0 |
| Persons Missing Race                | 0 |
| Persons Missing Relation to HoH     | 0 |
| Persons with Unknown Household Type | 0 |