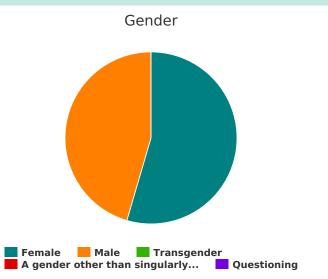

#### Gender

| Female                                                                                                            | 114 |
|-------------------------------------------------------------------------------------------------------------------|-----|
| Male                                                                                                              | 95  |
| Transgender                                                                                                       | 0   |
| A gender other than singularly female or male (e.g., nonbinary, genderfluid, agender, culturally specific gender) | 0   |
| Questioning                                                                                                       | 0   |