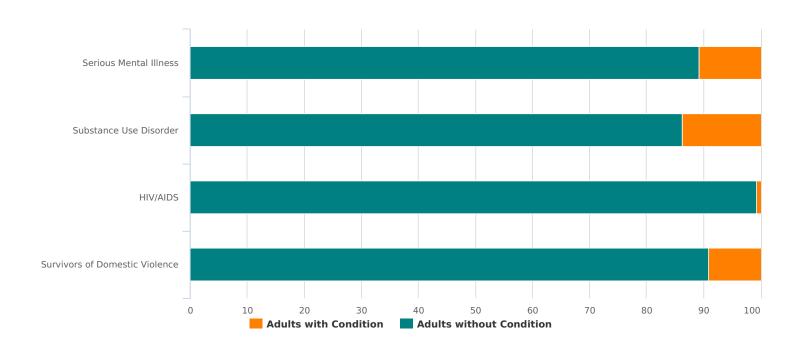

| Additional Homeless Populations (Adults Only) |    |  |
|-----------------------------------------------|----|--|
| Serious Mental Illness                        | 33 |  |
| Substance Use Disorder                        | 42 |  |
| HIV/AIDS                                      | 2  |  |
| Survivors of Domestic Violence (optional)     | 28 |  |