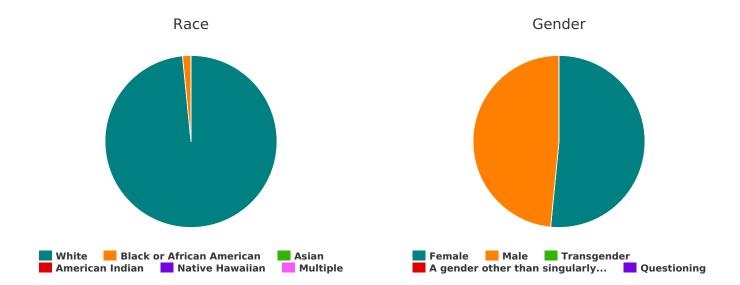

#### Race

| White                                         | 202 |
|-----------------------------------------------|-----|
| Black, African American or African            | 5   |
| Asian                                         | 0   |
| American Indian, Alaska Native, or Indigenous | 0   |
| Native Hawaiian or Pacific Islander           | 1   |
| Multiple Races                                | 0   |