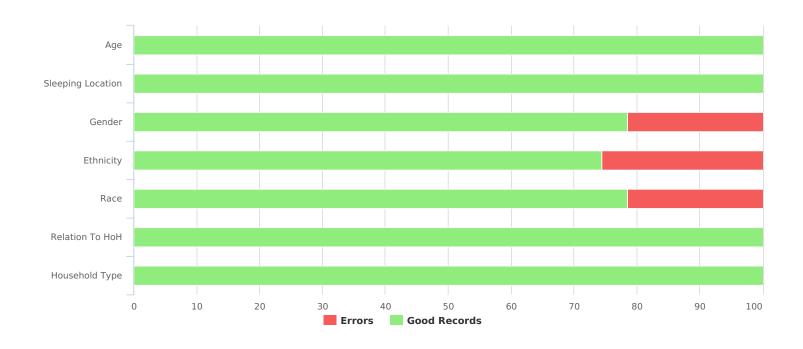

Veterans

| Data Quality Checks                 |    |  |
|-------------------------------------|----|--|
| Persons Missing Age Information     | 0  |  |
| Persons Missing Sleeping Location   | 0  |  |
| Persons Missing Gender              | 75 |  |
| Persons Missing Ethnicity           | 89 |  |
| Persons Missing Race                | 75 |  |
| Persons Missing Relation to HoH     | 0  |  |
| Persons with Unknown Household Type | 0  |  |