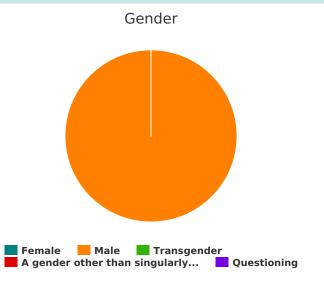

#### Gender

| Female                                                                                                            | 0 |
|-------------------------------------------------------------------------------------------------------------------|---|
| Male                                                                                                              | 5 |
| Transgender                                                                                                       | 0 |
| A gender other than singularly female or male (e.g., nonbinary, genderfluid, agender, culturally specific gender) | 0 |
| Questioning                                                                                                       | 0 |