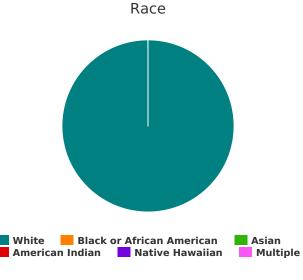

#### Race

| White                                         | 202 |
|-----------------------------------------------|-----|
| Black, African American or African            | 5   |
| Asian                                         | 0   |
| American Indian, Alaska Native, or Indigenous | 0   |
| Native Hawaiian or Pacific Islander           | 1   |
| Multiple Races                                | 0   |