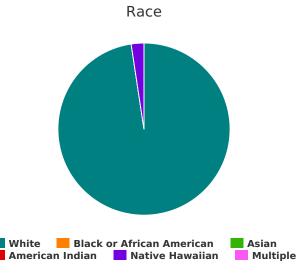

#### Race

| White                                         | 5 |
|-----------------------------------------------|---|
| Black, African American or African            | 0 |
| Asian                                         | 0 |
| American Indian, Alaska Native, or Indigenous | 0 |
| Native Hawaiian or Pacific Islander           | 0 |
| Multiple Races                                | 0 |