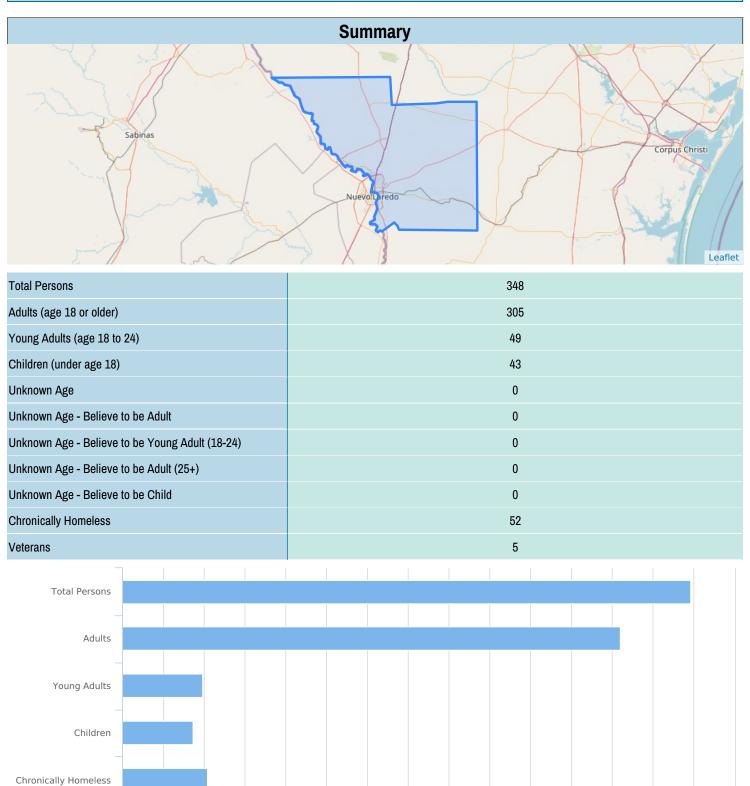

# **HUD Point in Time Report - Combined**

| Count:      | Texas Balance of State 2022 PIT Count | Geography:  | Webb               |
|-------------|---------------------------------------|-------------|--------------------|
| Created by: | Paredes,Alex                          | Created on: | 04/19/2022 2:06 PM |

Veterans

| Data Quality Checks                 |    |  |
|-------------------------------------|----|--|
| Persons Missing Age Information     | 0  |  |
| Persons Missing Sleeping Location   | 0  |  |
| Persons Missing Gender              | 75 |  |
| Persons Missing Ethnicity           | 89 |  |
| Persons Missing Race                | 75 |  |
| Persons Missing Relation to HoH     | 0  |  |
| Persons with Unknown Household Type | 0  |  |