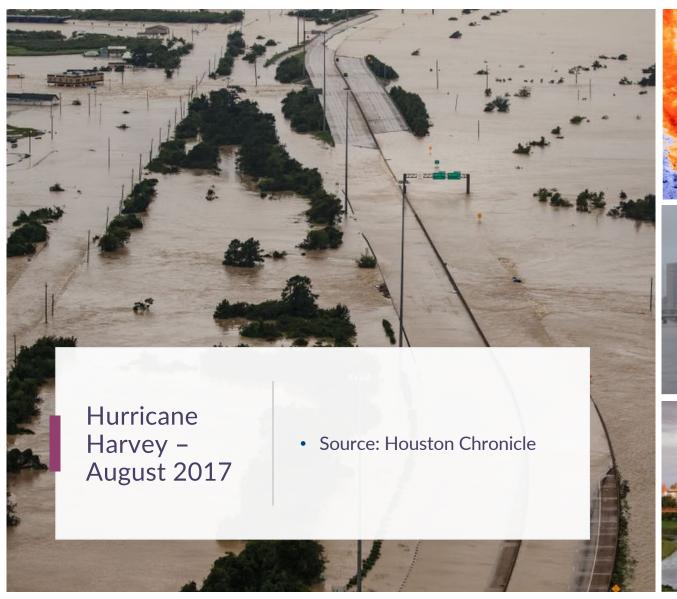

### After Harvey Effects

More than 19 trillion gallons of rainwater fell on parts of Texas, causing widespread, catastrophic flooding Nearly 80,000 homes had at least 18 inches of floodwater, 23,000 of those with more than 5 feet The Houston area experienced the largest amount of rainwater ever recorded in the continental United States from a single storm (51.88 inches)

24 hospitals were evacuated, 61 communities lost drinking water, 23 ports were closed, 781 roads impassable

Nearly 780,000 Texans evacuated their homes, more than 42,000 housed temporarily in 692 shelters

Local, state and federal first responders rescued 122,331 people and 5,234 pets

Houston Housing Authority estimated 1000 affordable housing units destroyed

### Homeless Population – Houston / Harris County

- Since 2012, more than 25,000+ individuals experiencing homelessness had been permanently housed.
- Nearly 90% remained housed two-years after placement.
- After reducing homelessness by 54%, we saw an 18% increase after Harvey.
- Much attention & resources were diverted to respond to the disaster.
- Our region's homeless population became stagnant, due to a lack of financial resources and tools.
- Continued support needed to "get over the hump"