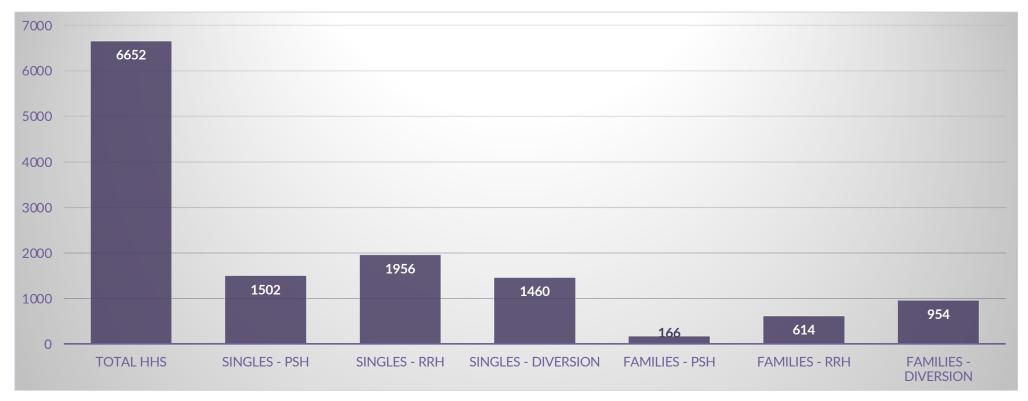

### Households\*

\*Not all Diversion clients receive housing assistance

\*Household numbers