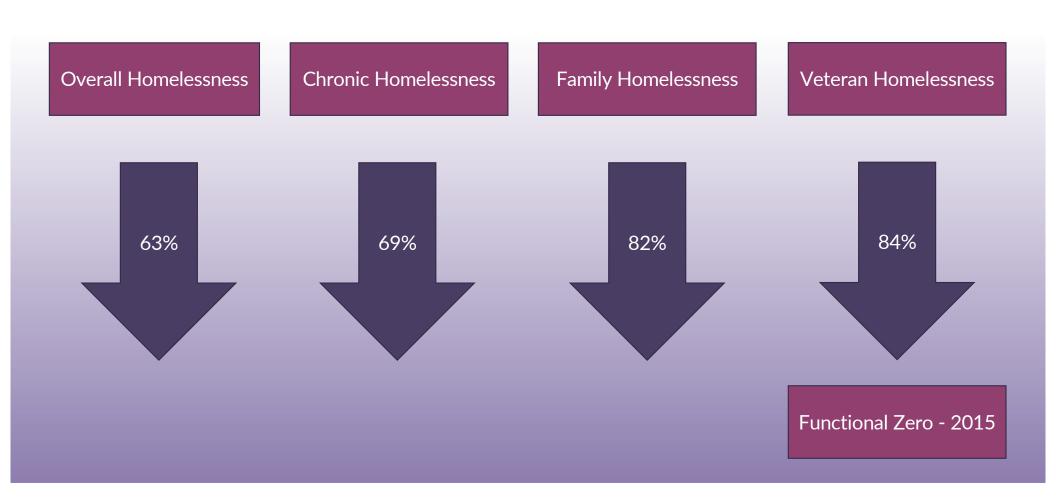

ated permanent housing placements
- Proven results from collaborative and coordinated funding structure
- Respite Rehab & Re-entry facility
- Advocacy for Landlord Engagement to be a HUD eligible ESG-CV expense

# Landlord Engagement

Act as the primary advocate, or "case manager" for our landlords

Simplify program funding streams, payment processes paperwork, and services

Use feedback from landlords to advise system changes in practice and funding

Check-in regularly with landlords to troubleshoot issues & provide updates

Provide education for property office staff on vulnerable populations and housing programs

Payment of Landlord Incentive Fees for every unit dedicated to the system

Negotiations of tenancy selection policies/exceptions

### 63% reduction in homelessness since 2011



# Results Suggest Housing-Focused Pandemic Response Kept Numbers Down

- In 2021 alone, partners of TWH placed more than 3,870 people into permanent housing through the CCHP
- 50% of these were living unsheltered prior to being housed
- 16% were sheltered



# **CCHP Impact**

We have housed as many people in one year of CCHP as almost the past two years combined, & more than the two years prior



## Outcomes

#### **PSH**

- 80% of clients housed in PSH remain housed 6 months after exit.
- > Result = 100% of PSH clients remain housed

#### **RRH**

- 80% of clients housed in RRH remain housed 6 months after exit.
- > Result = 98% of RRH clients remain housed

#### **Diversion**

- 80% of diversion clients do not enter the homeless response system within 6 months of exit.
- > Result = 8