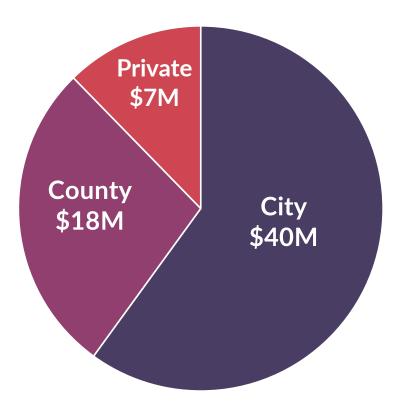

### **CCHP Funding**

- 90% of Funding = Federal
- 70% of Funding = COVID related (federal)

| City      |         |  |  |  |
|-----------|---------|--|--|--|
| HOME TBRA | \$8M    |  |  |  |
| ESG-CV I  | \$6.5M  |  |  |  |
| ESG-CV II | \$9M    |  |  |  |
| CDBG-CV   | \$11.7M |  |  |  |
| CARES-T   | \$4.8M  |  |  |  |
| County    |         |  |  |  |
| CDBG      | \$5.6M  |  |  |  |
| ESG-CV I  | \$3.5M  |  |  |  |
| ESG-CV II | \$6.9M  |  |  |  |
| CDBG-CV   | \$1.8M  |  |  |  |
| State     |         |  |  |  |
| ESG-CV    | \$300K  |  |  |  |
| Private   |         |  |  |  |
| Private   | \$7M    |  |  |  |