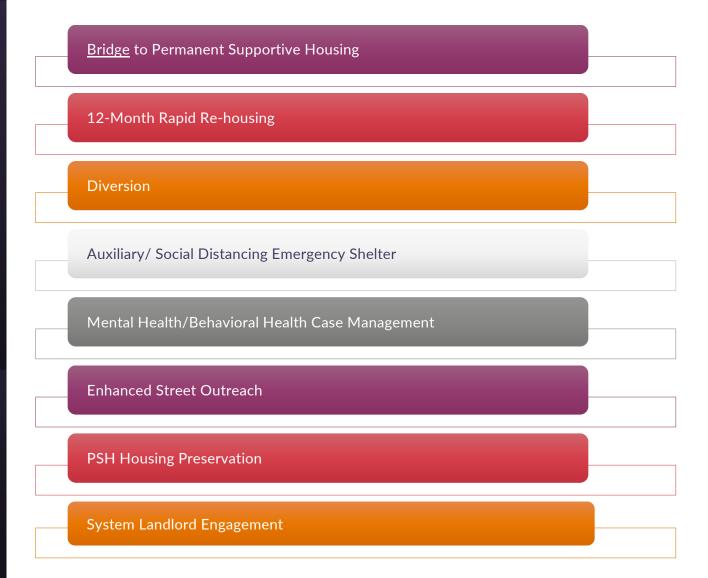

### Community COVID Housing Program (CCHP)

1,700 SERVED IN RRH: 6 AGENCIES

1,000 SERVED IN BRIDGE TO PSH: 4 AGENCIES 2,000 SERVED IN DIVERSION: 4 AGENCIES

Lead Agency as project management backbone organization