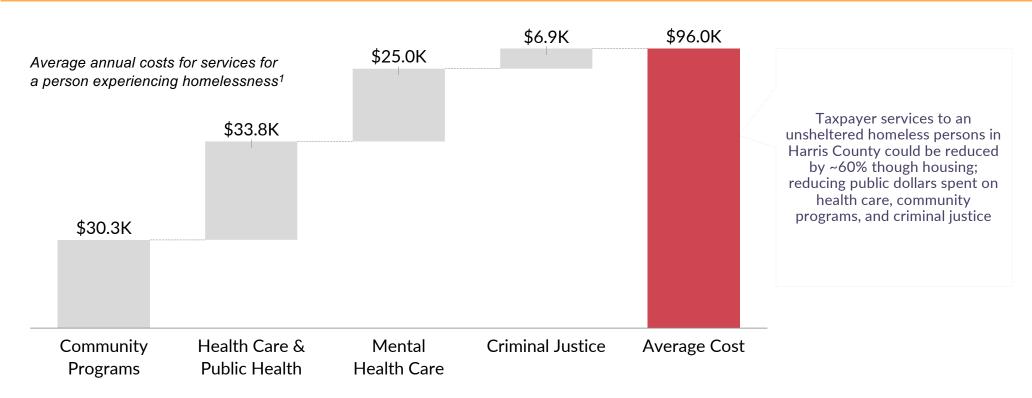

# Cost of providing services can be substantial, but potentially could be mitigated/lessened through providing housing and targeted programing

<sup>1.</sup> This cost estimate assumes that an individual engages with all departments in Harris County providing services for an individual experiencing homelessness during a single fiscal year; costs for services funded by county general revenue, federal, state, or foundation funds received by Harris County Source: Community Impact Newspaper, Harris County Commissioners Court Analyst's Office, Coalition for the Homeless