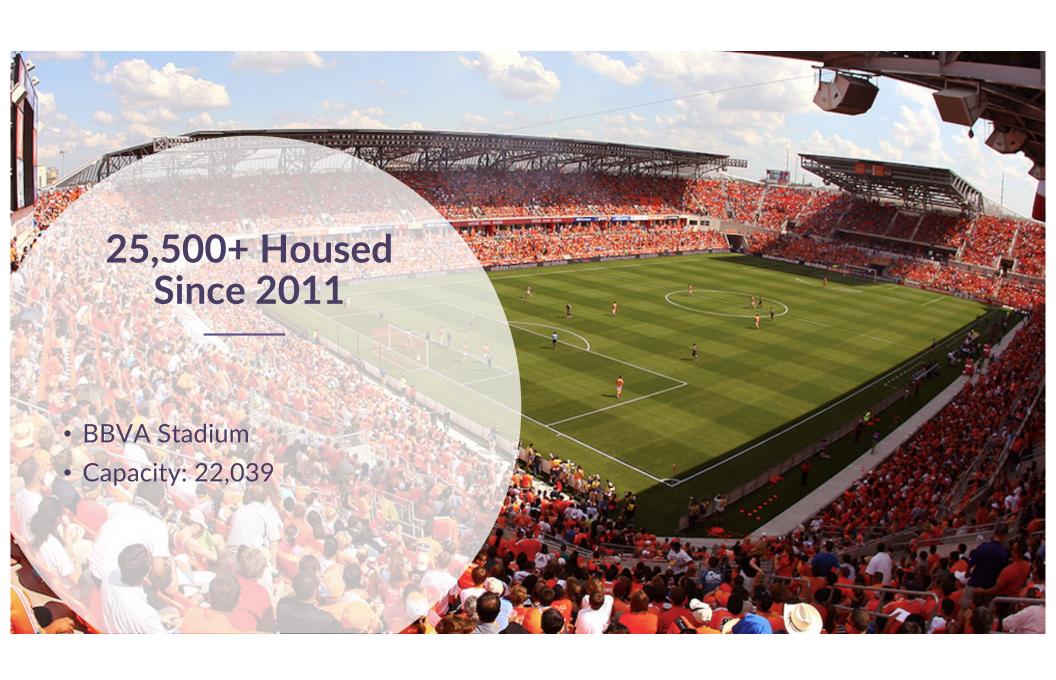

### Homeless Population – Houston / Harris County

- Since 2012, more than 25,000+ individuals experiencing homelessness had been permanently housed.
- Nearly 90% remained housed two-years after placement.
- After reducing homelessness by 54%, we saw an 18% increase after Harvey.
- Much attention & resources were diverted to respond to the disaster.
- Our region's homeless population became stagnant, due to a lack of financial resources and tools.
- Continued support needed to "get over the hump"