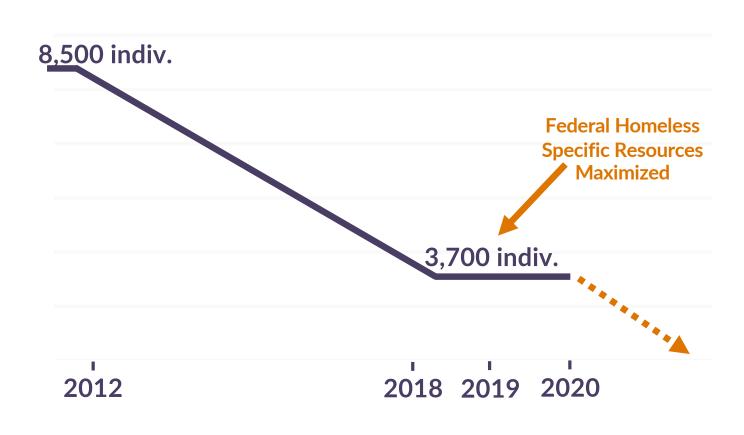

### Homeless Population – Houston / Harris County

- Since 2012, more than 25,000+ individuals experiencing homelessness had been permanently housed.
- Nearly 90% remained housed two-years after placement.
- After reducing homelessness by 54%, we saw an 18% increase after Harvey.
- Much attention & resources were diverted to respond to the disaster.
- Our region's homeless population became stagnant, due to a lack of financial resources and tools.
- Continued support needed to "get over the hump"

### 63% reduction in homelessness since 2011