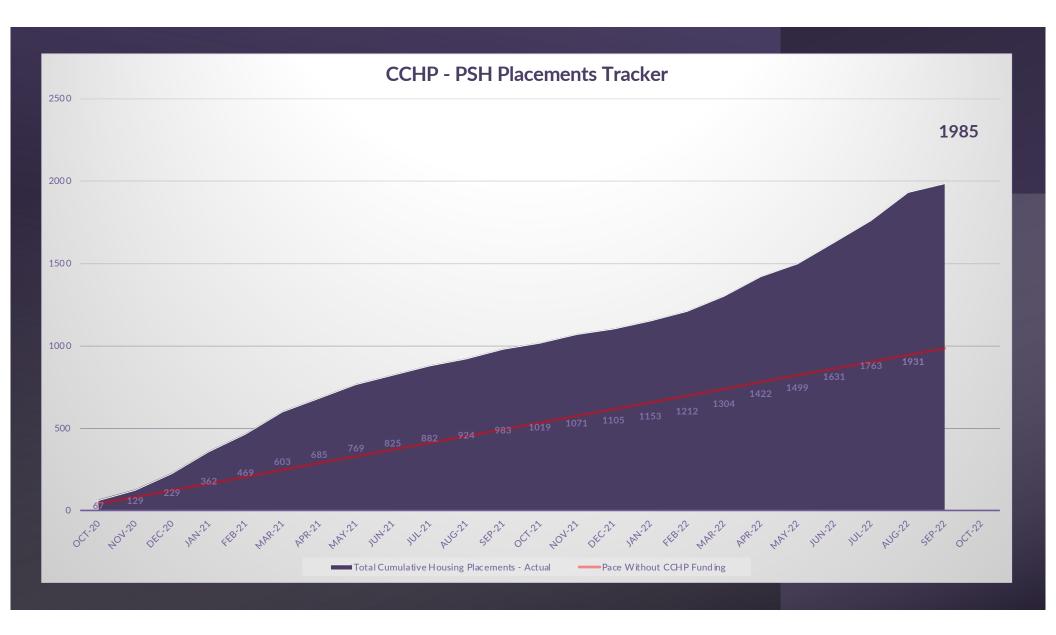

|              |
|    |                |              |
|    |                |              |
|    |                |              |
|    |                |              |
|    |                |              |
|    |                |              |
|    |                |              |
|    |                |              |
|    |                | \$ 1,494,625 |
| \$ | 682,800        | \$ 3,405,951 |
|    |                |              |
| \$ | 3,220,800      | \$ -         |
| \$ | 598,333        |              |
| \$ | 186,667        |              |
|    |                |              |
|    |                |              |
|    |                | \$ 1,509,179 |
|    |                | \$ 1,606,539 |
| \$ | 100,000        |              |
| \$ | 4,788,600      | \$ 8,016,294 |









### Households\*



\*Not all Diversion clients receive housing assistance



\*Household numbers

### Youth Data\*

# Race data by program



# **Ethnicity** Data



### **CCHP** has been highly effective

### **CCHP 1.0 Goals**

- Embrace Housing as Healthcare
- Prevent the spread of COVID-19
- Decrease use of emergency services due to COVID-19
- Increase reach and support of targeted populations (e.g., unincorporated areas of our county)
- Directly address homelessness with housing and services
- Reduce encampments and chronic homelessness
- Reduce unsheltered homelessness

### **CCHP 1.0 Outcomes**

- 10,000+ people served
- Exceed goal of 5,000 in first year
- Encampment strategy taken to scale
- HUD Encampment Response Guide created for national distribution
- Create up to 150