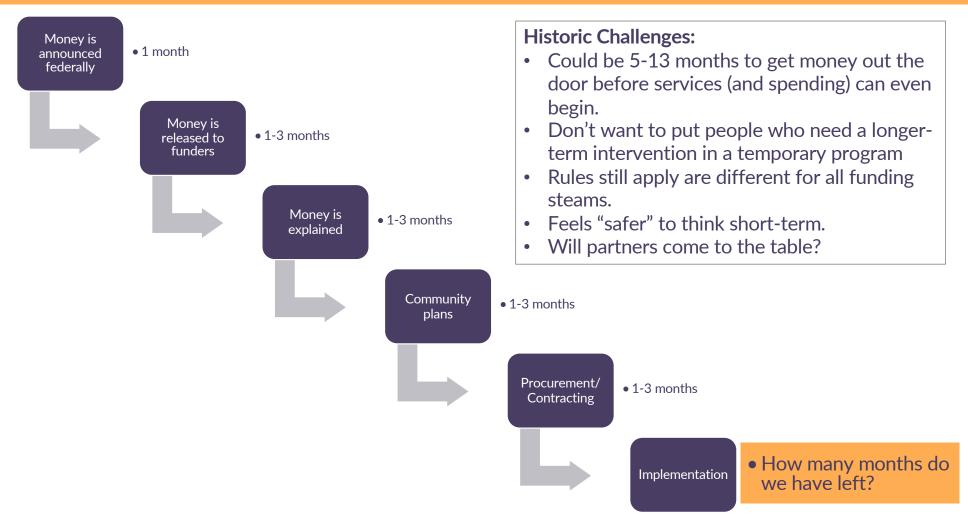

How should we be spending money so that we don't see an increase in homelessness?

Can we invest temporary resources and have impact? How much and how fast?

What works? The right housing at the right time for the right person.

Not used to having the opportunity to ask for what we need.

### Synthesizing the plans

THE WAY HOME CONTINUUM OF CARE (COC) HAS BEEN DEVELOPING A FIVE-YEAR STRATEGIC

PLAN TO PREVENT AND END HOMELESSNESS IN HOUSTON AND HARRIS, FORT BEND, AND MONTGOMERY COUNTIES.

THE PROPOSED CARES COMMUNITYWIDE HOUSING PLAN OUTLINES A
WAY TO USE NEW FEDERAL
FUNDING COMING TO OUR REGION
TO SLOW THE SPREAD OF THE
CORONAVIRUS BY IMPLEMENTING
THE HOUSING INTERVENTIONS THAT
WERE ALREADY PART OF THE FIVEYEAR PLAN ON AN EXPEDITED
TIMELINE.

### Temporary funding timeline challenges



# Cost of providing services can be substantial, but potentially could be mitigated/lessened through providing housing and targeted programing



<sup>1.</sup> This cost estimate assumes that an individual engages with all departments in Harris County providing services for an individual experiencing homelessness during a single fiscal year; costs for services funded by county general revenue, federal, state, or foundation funds received by Harris County Source: Community Impact Newspaper, Harris County Commissioners Court Analyst's Office, Coalition for the Homeless

## Political Investment: Once in a Lifetime Opportunity

Homelessness is expensive

Housing is healthcare









| Reduce    | Reduce the spread of COVID by using housing as healthcare                                  |
|