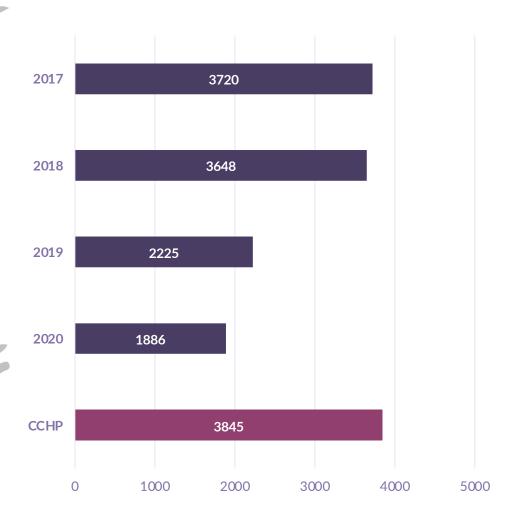

### Households\*

\*Not all Diversion clients receive housing assistance

\*Household numbers