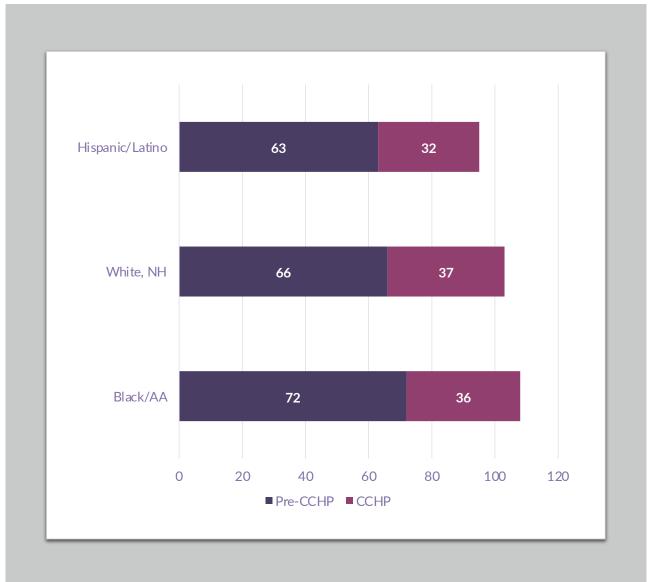

# Race/Ethnicity - Referral to Lease-Up

• Unit acquisition & holding fees could have some effect on equalizing time to housing across racial demographics