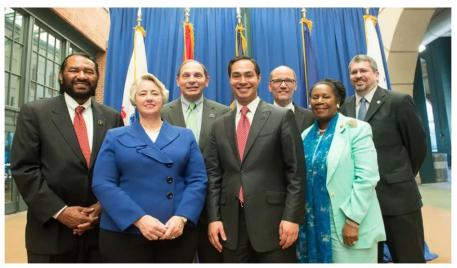

### HOUSTON MAYOR: WE HAVE EFFECTIVELY ENDED VETERAN HOMELESSNESS

Congressman Al Green, Mayor Annise Parker, U.S. Veterans Affairs Secretary Robert F. McDonald, U.S. Housing and Urban Development Secretay Julián Castro, U.S. Department of Labor Secretary Thomas E. Perez, Congresswoman Sheila Jackson Lee, and U.S. Interagency Council on Homelessness Executive Director Matthew Doherty. Photo courtesy of the US Department of Housing and Urban Development