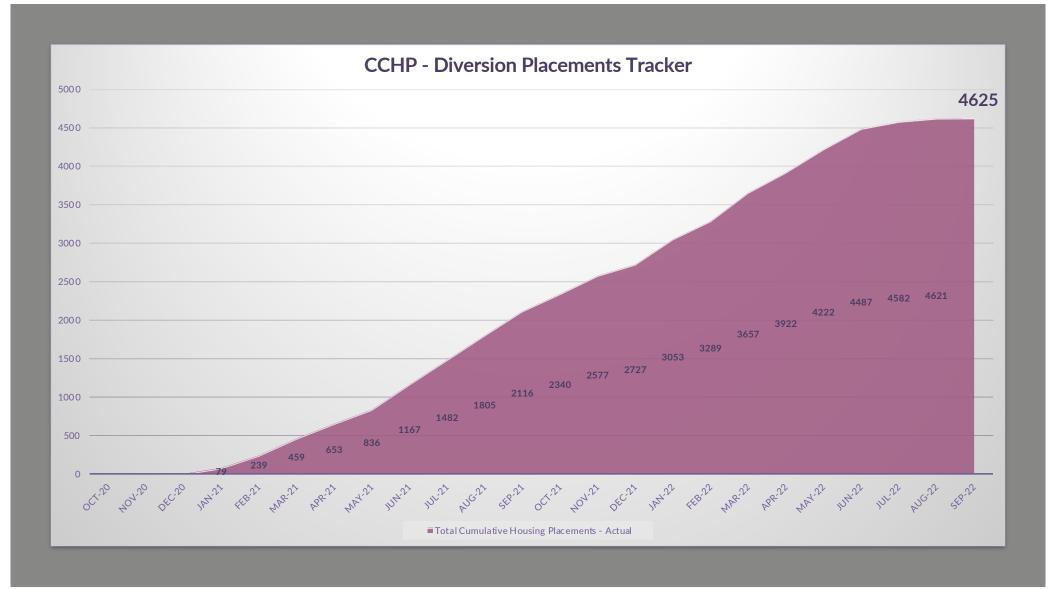

### **CCHP** has been highly effective

# **CCHP Impact**

We have housed as many people in one year of CCHP as almost the past two years combined, & more than the two years prior

# Results Suggest Housing-Focused Pandemic Response Kept Numbers Down

- In 2021 alone, partners of TWH placed more than 3,870 people into permanent housing through the CCHP
- 50% of these were living unsheltered prior to being housed
- 16% were sheltered