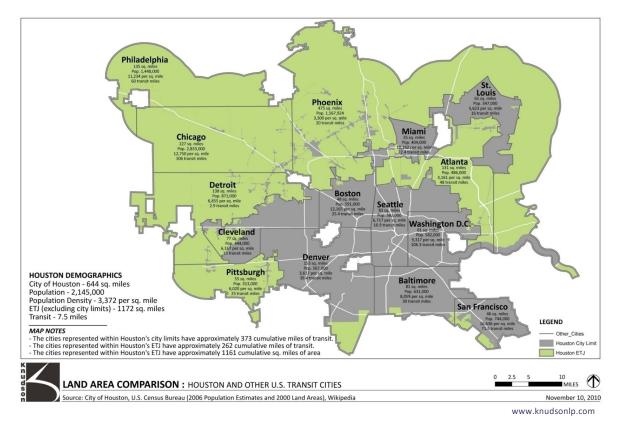

# Maximizing Temporary Resources for Maximum Impact:

Community COVID Housing Program



### My, how big you are!!

TX-700 CoC = 3,739 sq miles





Houstonia Feb 2016









### 2022 Homeless Count Results

- ➤ 1,502 (47%) staying place not meant for human habitation
- ➤ 1,721 (53%) staying in emergency shelters, transitional housing, or safe haven that evening.



### Reality in 2011

- ✓ Houston had the 6<sup>th</sup> largest homeless population in the country
  - 8<sup>th</sup> highest when adding in balance of states
- √ Homeless service providers were spending millions
  - Still leaving federal funds unused
- ✓ Homeless service providers were operating in silos, with no collaboration
  - Services depended on what door you walked into
- ✓ Recidivism was high (not matching people to the right programs)
  - "Housing ready" philosophy was keeping hard to serve on the street
- √ Homelessness is expensive
  - · Responding to home