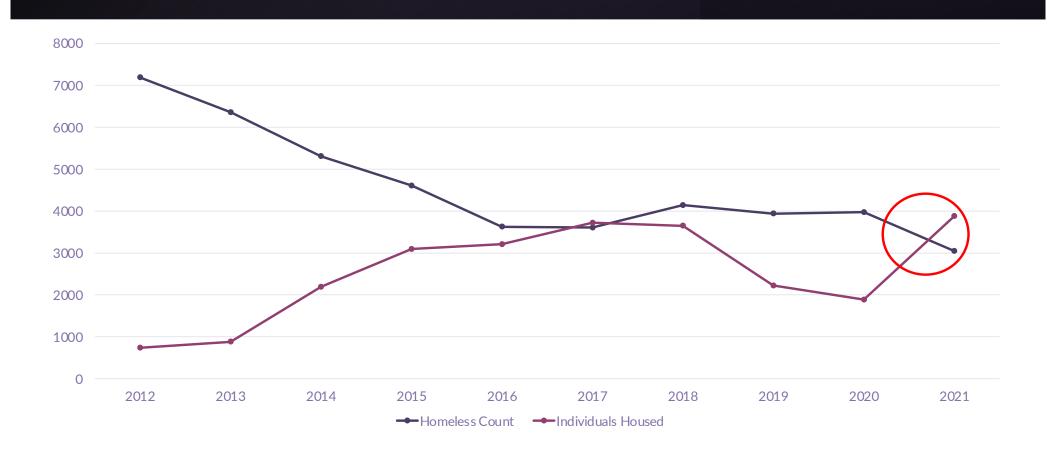

### Homeless Population – Houston / Harris County

- Since 2012, more than 25,000+ individuals experiencing homelessness had been permanently housed.
- Nearly 90% remained housed two-years after placement.
- After reducing homelessness by 54%, we saw an 18% increase after Harvey.
- Much attention & resources were diverted to respond to the disaster.
- Our region's homeless population became stagnant, due to a lack of financial resources and tools.
- Continued support needed to "get over the hump"

### 63% reduction in homelessness since 2011

# Results Suggest Housing-Focused Pandemic Response Kept Numbers Down

- In 2021 alone, partners of TWH placed more than 3,870 people into permanent housing through the CCHP
- 50% of these were living unsheltered prior to being housed
- 16% were sheltered