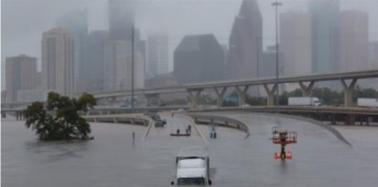

### After Harvey Effects

More than 19 trillion gallons of rainwater fell on parts of Texas, causing widespread, catastrophic flooding Nearly 80,000 homes had at least 18 inches of floodwater, 23,000 of those with more than 5 feet The Houston area experienced the largest amount of rainwater ever recorded in the continental United States from a single storm (51.88 inches)

24 hospitals were evacuated, 61 communities lost drinking water, 23 ports were closed, 781 roads impassable

Nearly 780,000 Texans evacuated their homes, more than 42,000 housed temporarily in 692 shelters