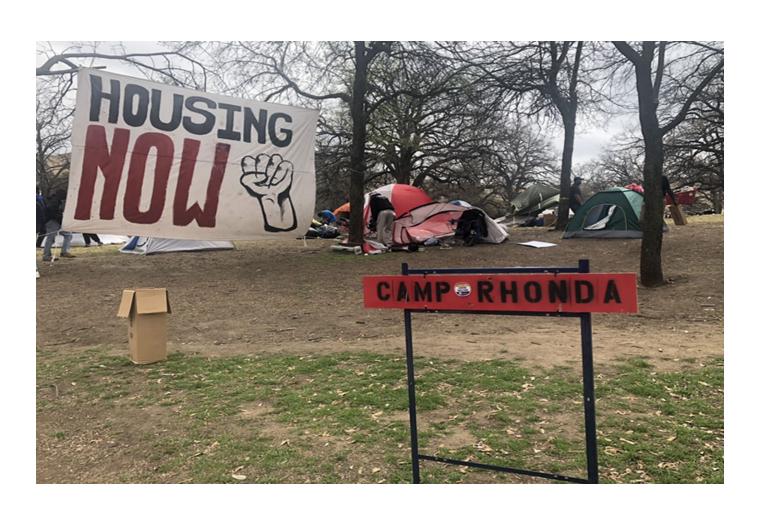

## Decommissioning

Texas House Bill 1925 banned encampments in all public areas.

### Decommissioning

Dallas initiated a **coordinated approach** that combines City providers, CoC leadership, & key providers.

Dallas has been successful utilizing a phased approach.

CitySquare provides outreach & housing navigation through our Homeless Outreach Team.

As of the most recent count, Dallas has **an estimated 400 encampments** in the city and the city has only closed nine of them.