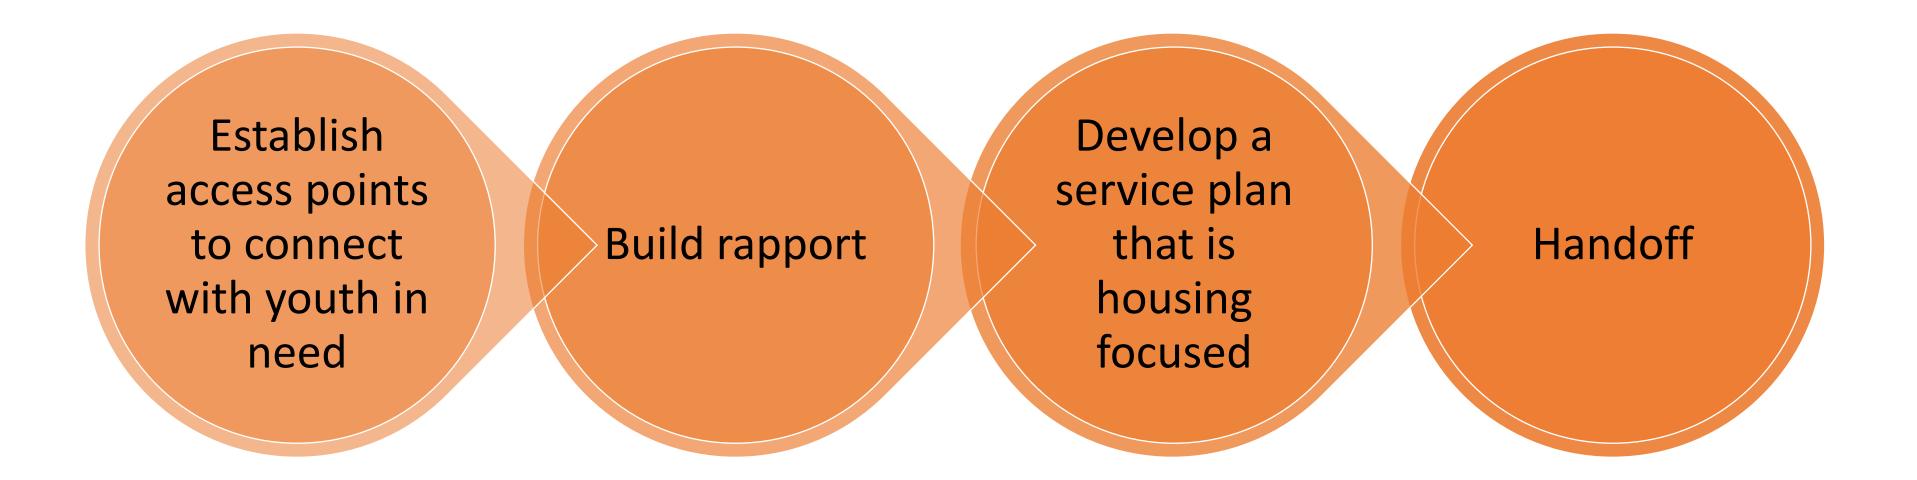

# Establish Access Points to Connect with Youth in Need

- Youth are a hidden, transient population
- Be accessible, flexible, and prepared
- Educate service providers in the community
- Word of mouth referrals

## Build Rapport

- Who, What, and Why?
- Snack break
- Pre-Screen
  - Basic demographics
  - Eligibility questions
  - A chance to tell their story
  - A roadmap for services

| SERVICES NEEDED                                                                                                                                                                                                                                                                                                                                                                                                                                                                                                                                                                                                                                                                                                                                                                                                                                                                                                                                                                                                                                                                                                                                                                                                                                                                                                                                                                                                                                                                                                                                                                                                                                                                                                                                                                                                                                                                                                                                                                                                                                                                                                                |
|--------------------------------------------------------------------------------------------------------------------------------------------------------------------------------------------------------------------------------------------------------------------------------------------------------------------------------------------------------------------------------------------------------------------------------------------------------------------------------------------------------------------------------------------------------------------------------------------------------------------------------------------------------------------------------------------------------------------------------------------------------------------------------------------------------------------------------------------------------------------------------------------------------------------------------------------------------------------------------------------------------------------------------------------------------------------------------------------------------------------------------------------------------------------------------------------------------------------------------------------------------------------------------------------------------------------------------------------------------------------------------------------------------------------------------------------------------------------------------------------------------------------------------------------------------------------------------------------------------------------------------------------------------------------------------------------------------------------------------------------------------------------------------------------------------------------------------------------------------------------------------------------------------------------------------------------------------------------------------------------------------------------------------------------------------------------------------------------------------------------------------|
| EDUCATION POST-TRANSITION: Current school: Last grade completed: L |
| PRE-TRANSITION:   ETV FAFSA College Applications College Tours                                                                                                                                                                                                                                                                                                                                                                                                                                                                                                                                                                                                                                                                                                                                                                                                                                                                                                                                                                                                                                                                                                                                                                                                                                                                                                                                                                                                                                                                                                                                                                                                                                                                                                                                                                                                                                                                                                                                                                                                                                                                 |
| EMPLOYMENT POST-TRANSITION: Employer: Pay/Hours: / Referral to TRAC Workforce needed? Date referred *Send to Workforce Prog Mgr.                                                                                                                                                                                                                                                                                                                                                                                                                                                                                                                                                                                                                                                                                                                                                                                                                                                                                                                                                                                                                                                                                                                                                                                                                                                                                                                                                                                                                                                                                                                                                                                                                                                                                                                                                                                                                                                                                                                                                                                               |
| PRE-TRANSITION:  Resume Asst  Job Search/Leads  Applying for Jobs                                                                                                                                                                                                                                                                                                                                                                                                                                                                                                                                                                                                                                                                                                                                                                                                                                                                                                                                                                                                                                                                                                                                                                                                                                                                                                                                                                                                                                                                                                                                                                                                                                                                                                                                                                                                                                                                                                                                                                                                                                                              |
| HOUSING POST-TRANSITION: Current Situation:                                                                                                                                                                                                                                                                                                                                                                                                                                                                                                                                                                                                                                                                                                                                                                                                                                                                                                                                                                                                                                                                                                                                                                                                                                                                                                                                                                                                                                                                                                                                                                                                                                                                                                                                                                                                                                                                                                                                                                                                                                                                                    |
| PRE-TRANSITION: □ TLP Applications □ Boarding Homes □ Shelter Services □                                                                                                                                                                                                                                                                                                                                                                                                                                                                                                                                                                                                                                                                                                                                                                                                                                                                                                                                                                                                                                                                                                                                                                                                                                                                                                                                                                                                                                                                                                                                                                                                                                                                                                                                                                                                                                                                                                                                                                                                                                                       |
| Notes                                                                                                                                                                                                                                                                                                                                                                                                                                                                                                                                                                                                                                                                                                                                                                                                                                                                                                                                                                                                                                                                                                                                                                                                                                                                                                                                                                                                                                                                                                                                                                                                                                                                                                                                                                                                                                                                                                                                                                                                                                                                                                                          |
|                                                                                                                                                                                                                                                                                                                                                                                                                                                                                                                                                                                                                                                                                                                                                                                                                                                                                                                                                                                                                                                                                                                                                                                                                                                                                                                                                                                                                                                                                                                                                                                                                                                                                                                                                                                                                                                                                                                                                                                                                                                                                                                                |
| Prescreen Steps Completed:  Placed on Prescreen Spreadsheet – Same day Prescreen completed  Placed on 2054 Request Spreadsheet – Within 24hrs of completing Prescreen  Request Sent to CPS/OCOK – Same day placed on 2054 Request Spreadsheet                                                                                                                                                                                                                                                                                                                                                                                                                                                                                                                                                                                                                                                                                                                                                                                                                                                                                                                                                                                                                                                                                                                                                                                                                                                                                                                                                                                                                                                                                                                                                                                                                                                                                                                                                                                                                                                                                  |
| ☐ Placed on Prescreen Spreadsheet — Same day Prescreen completed ☐ Placed on 2054 Request Spreadsheet — Within 24hrs of completing Prescreen                                                                                                                                                                                                                                                                                                                                                                                                                                                                                                                                                                                                                                                                                                                                                                                                                                                                                                                                                                                                                                                                                                                                                                                                                                                                                                                                                                                                                                                                                                                                                                                                                                                                                                                                                                                                                                                                                                                                                                                   |
| □ Placed on Prescreen Spreadsheet – Same day Prescreen completed □ Placed on 2054 Request Spreadsheet – Within 24hrs of completing Prescreen □ Request Sent to CPS/OCOK – Same day placed on 2054 Request Spreadsheet                                                                                                                                                                                                                                                                                                                                                                                                                                                                                                                                                                                                                                                                                                                                                                                                                                                                                                                                                                                                                                                                                                                                                                                                                                                                                                                                                                                                                                                                                                                                                                                                                                                                                                                                                                                                                                                                                                          |
| □ Placed on Prescreen Spreadsheet – Same day Prescreen completed □ Placed on 2054 Request Spreadsheet – Within 24hrs of completing Prescreen □ Request Sent to CPS/OCOK – Same day placed on 2054 Request Spreadsheet  2054 received Date □ Reply Received/Check/Stamp – Same Business Day Received                                                                                                                                                                                                                                                                                                                                                                                                                                                                                                                                                                                                                                                                                                                                                                                                                                                                                                                                                                                                                                                                                                                                                                                                                                                                                                                                                                                                                                                                                                                                                                                                                                                                                                                                                                                                                            |
| □ Placed on Prescreen Spreadsheet - Same day Prescreen completed □ Placed on 2054 Request Spreadsheet - Within 24hrs of completing Prescreen □ Request Sent to CPS/OCOK - Same day placed on 2054 Request Spreadsheet  2054 received Date □ Reply Received/Check/Stamp - Same Business Day Received  Initial Contacts IMPORTANT - 3 Contacts w/in 7 Calendar Days                                                                                                                                                                                                                                                                                                                                                                                                                                                                                                                                                                                                                                                                                                                                                                                                                                                                                                                                                                                                                                                                                                                                                                                                                                                                                                                                                                                                                                                                                                                                                                                                                                                                                                                                                              |
| □ Placed on Prescreen Spreadsheet - Same day Prescreen completed □ Placed on 2054 Request Spreadsheet - Within 24hrs of completing Prescreen □ Request Sent to CPS/OCOK - Same day placed on 2054 Request Spreadsheet  2054 received Date □ Reply Received/Check/Stamp - Same Business Day Received  Initial Contacts IMPORTANT - 3 Contacts w/in 7 Calendar Days  1st attempt Date ■ Method ■ Note                                                                                                                                                                                                                                                                                                                                                                                                                                                                                                                                                                                                                                                                                                                                                                                                                                                                                                                                                                                                                                                                                                                                                                                                                                                                                                                                                                                                                                                                                                                                                                                                                                                                                                                            |
| □ Placed on Prescreen Spreadsheet − Same day Prescreen completed □ Placed on 2054 Request Spreadsheet − Within 24hrs of completing Prescreen □ Request Sent to CPS/OCOK − Same day placed on 2054 Request Spreadsheet  2054 received Date □ Reply Received/Check/Stamp − Same Business Day Received  Initial Contacts IMPORTANT − 3 Contacts w/in 7 Calendar Days  1st attempt Date   Method   Note  2nd attempt Date   Method   Note                                                                                                                                                                                                                                                                                                                                                                                                                                                                                                                                                                                                                                                                                                                                                                                                                                                                                                                                                                                                                                                                                                                                                                                                                                                                                                                                                                                                                                                                                                                                                                                                                                                                                          |
| □ Placed on Prescreen Spreadsheet − Same day Prescreen completed □ Placed on 2054 Request Spreadsheet − Within 24hrs of completing Prescreen □ Request Sent to CPS/OCOK − Same day placed on 2054 Request Spreadsheet  2054 received Date □ Reply Received/Check/Stamp − Same Business Day Received  Initial Contacts IMPORTANT − 3 Contacts w/in 7 Calendar Days  1st attempt Date   Method   Note  2nd attempt Date   Method   Note  3rd attempt Date   Method   Note                                                                                                                                                                                                                                                                                                                                                                                                                                                                                                                                                                                                                                                                                                                                                                                                                                                                                                                                                                                                                                                                                                                                                                                                                                                                                                                                                                                                                                                                                                                                                                                                                                                        |
| □ Placed on Prescreen Spreadsheet – Same day Prescreen completed       ■ Placed on 2054 Request Spreadsheet – Within 24hrs of completing Prescreen         □ Request Sent to CPS/OCOK – Same day placed on 2054 Request Spreadsheet         2054 received Date       □ Reply Received/Check/Stamp – Same Business Day Received         Initial Contacts IMPORTANT – 3 Contacts w/in 7 Calendar Days         1st attempt Date       Method         2nd attempt Date       Method         3rd attempt Date       Method         Contact Made Date       Method         Note                                                                                                                                                                                                                                                                                                                                                                                                                                                                                                                                                                                                                                                                                                                                                                                                                                                                                                                                                                                                                                                                                                                                                                                                                                                                                                                                                                                                                                                                                                                                                      |
| □ Placed on Prescreen Spreadsheet – Same day Prescreen completed       □ Placed on 2054 Request Spreadsheet – Within 24hrs of completing Prescreen         □ Request Sent to CPS/OCOK – Same day placed on 2054 Request Spreadsheet         2054 received Date       □ Reply Received/Check/Stamp – Same Business Day Received         Initial Contacts IMPORTANT – 3 Contacts w/in 7 Calendar Days         1st attempt Date       Method         2nd attempt Date       Method         3rd attempt Date       Method         Contact Made Date       Method         PAL notification Date       Method         PAL notification Date       Method    - w/in 24hrs of contact made (or lack thereof)                                                                                                                                                                                                                                                                                                                                                                                                                                                                                                                                                                                                                                                                                                                                                                                                                                                                                                                                                                                                                                                                                                                                                                                                                                                                                                                                                                                                                           |

# Develop a Service Plan that is Housing Focused

- Diversion
- Independence vs. support with housing
- Provide all their housing options and establish a housing goal
- Use a staircase approach to work towards housing goal
  - Is the youth housing ready?
- Establish future ways of communication and meetings
- Never let them leave empty handed

## The Handoff

Continue to help client become housing ready and work towards a housing match.

Loss of contact is common

On average it takes 72 days from the housing intake to move-in across all our housing programs in our community.