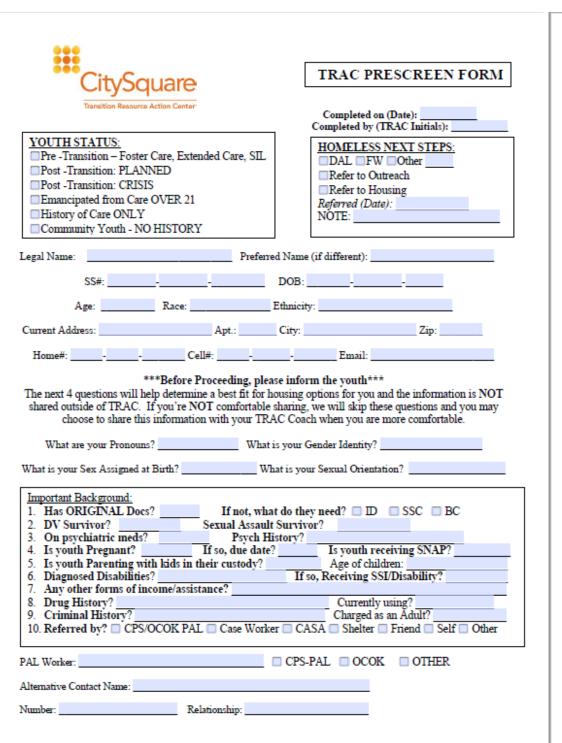

## Build Rapport

- Who, What, and Why?
- Snack break
- Pre-Screen
  - Basic demographics
  - Eligibility questions
  - A chance to tell their story
  - A roadmap for services

| SERVICES NEEDED                                                                                                                                                                                                                                                                                                                                                                                                                                                                                                                                                                                                                                                                                                                                                                                                                                                                                                                                                                                                                                                                                                                                                                                                                                                                                                                                                                                                                                                                                                                                                                                                                                                                                                                                                                                                                                                                                                                                                                                                                                                                                                                |
|--------------------------------------------------------------------------------------------------------------------------------------------------------------------------------------------------------------------------------------------------------------------------------------------------------------------------------------------------------------------------------------------------------------------------------------------------------------------------------------------------------------------------------------------------------------------------------------------------------------------------------------------------------------------------------------------------------------------------------------------------------------------------------------------------------------------------------------------------------------------------------------------------------------------------------------------------------------------------------------------------------------------------------------------------------------------------------------------------------------------------------------------------------------------------------------------------------------------------------------------------------------------------------------------------------------------------------------------------------------------------------------------------------------------------------------------------------------------------------------------------------------------------------------------------------------------------------------------------------------------------------------------------------------------------------------------------------------------------------------------------------------------------------------------------------------------------------------------------------------------------------------------------------------------------------------------------------------------------------------------------------------------------------------------------------------------------------------------------------------------------------|
| EDUCATION POST-TRANSITION: Current school: Last grade completed: L |
| PRE-TRANSITION:   ETV FAFSA College Applications College Tours                                                                                                                                                                                                                                                                                                                                                                                                                                                                                                                                                                                                                                                                                                                                                                                                                                                                                                                                                                                                                                                                                                                                                                                                                                                                                                                                                                                                                                                                                                                                                                                                                                                                                                                                                                                                                                                                                                                                                                                                                                                                 |
| EMPLOYMENT POST-TRANSITION: Employer: Pay/Hours: / Referral to TRAC Workforce needed? Date referred *Send to Workforce Prog Mgr.                                                                                                                                                                                                                                                                                                                                                                                                                                                                                                                                                                                                                                                                                                                                                                                                                                                                                                                                                                                                                                                                                                                                                                                                                                                                                                                                                                                                                                                                                                                                                                                                                                                                                                                                                                                                                                                                                                                                                                                               |
| PRE-TRANSITION:  Resume Asst  Job Search/Leads  Applying for Jobs                                                                                                                                                                                                                                                                                                                                                                                                                                                                                                                                                                                                                                                                                                                                                                                                                                                                                                                                                                                                                                                                                                                                                                                                                                                                                                                                                                                                                                                                                                                                                                                                                                                                                                                                                                                                                                                                                                                                                                                                                                                              |
| HOUSING POST-TRANSITION: Current Situation:                                                                                                                                                                                                                                                                                                                                                                                                                                                                                                                                                                                                                                                                                                                                                                                                                                                                                                                                                                                                                                                                                                                                                                                                                                                                                                                                                                                                                                                                                                                                                                                                                                                                                                                                                                                                                                                                                                                                                                                                                                                                                    |
| PRE-TRANSITION: □ TLP Applications □ Boarding Homes □ Shelter Services □                                                                                                                                                                                                                                                                                                                                                                                                                                                                                                                                                                                                                                                                                                                                                                                                                                                                                                                                                                                                                                                                                                                                                                                                                                                                                                                                                                                                                                                                                                                                                                                                                                                                                                                                                                                                                                                                                                                                                                                                                                                       |
| Notes                                                                                                                                                                                                                                                                                                                                                                                                                                                                                                                                                                                                                                                                                                                                                                                                                                                                                                                                                                                                                                                                                                                                                                                                                                                                                                                                                                                                                                                                                                                                                                                                                                                                                                                                                                                                                                                                                                                                                                                                                                                                                                                          |
|                                                                                                                                                                                                                                                                                                                                                                                                                                                                                                                                                                                                                                                                                                                                                                                                                                                                                                                                                                                                                                                                                                                                                                                                                                                                                                                                                                                                                                                                                                                                                                                                                                                                                                                                                                                                                                                                                                                                                                                                                                                                                                                                |
| Prescreen Steps Completed:  Placed on Prescreen Spreadsheet – Same day Prescreen completed  Placed on 2054 Request Spreadsheet – Within 24hrs of completing Prescreen  Request Sent to CPS/OCOK – Same day placed on 2054 Request Spreadsheet                                                                                                                                                                                                                                                                                                                                                                                                                                                                                                                                                                                                                                                                                                                                                                                                                                                                                                                                                                                                                                                                                                                                                                                                                                                                                                                                                                                                                                                                                                                                                                                                                                                                                                                                                                                                                                                                                  |
| ☐ Placed on Prescreen Spreadsheet — Same day Prescreen completed ☐ Placed on 2054 Request Spreadsheet — Within 24hrs of completing Prescreen                                                                                                                                                                                                                                                                                                                                                                                                                                                                                                                                                                                                                                                                                                                                                                                                                                                                                                                                                                                                                                                                                                                                                                                                                                                                                                                                                                                                                                                                                                                                                                                                                                                                                                                                                                                                                                                                                                                                                                                   |
| □ Placed on Prescreen Spreadsheet – Same day Prescreen completed □ Placed on 2054 Request Spreadsheet – Within 24hrs of completing Prescreen □ Request Sent to CPS/OCOK – Same day placed on 2054 Request Spreadsheet                                                                                                                                                                                                                                                                                                                                                                                                                                                                                                                                                                                                                                                                                                                                                                                                                                                                                                                                                                                                                                                                                                                                                                                                                                                                                                                                                                                                                                                                                                                                                                                                                                                                                                                                                                                                                                                                                                          |
| □ Placed on Prescreen Spreadsheet – Same day Prescreen completed □ Placed on 2054 Request Spreadsheet – Within 24hrs of completing Prescreen □ Request Sent to CPS/OCOK – Same day placed on 2054 Request Spreadsheet  2054 received Date □ Reply Received/Check/Stamp – Same Business Day Received                                                                                                                                                                                                                                                                                                                                                                                                                                                                                                                                                                                                                                                                                                                                                                                                                                                                                                                                                                                                                                                                                                                                                                                                                                                                                                                                                                                                                                                                                                                                                                                                                                                                                                                                                                                                                            |
| □ Placed on Prescreen Spreadsheet - Same day Prescreen completed □ Placed on 2054 Request Spreadsheet - Within 24hrs of completing Prescreen □ Request Sent to CPS/OCOK - Same day placed on 2054 Request Spreadsheet  2054 received Date □ Reply Received/Check/Stamp - Same Business Day Received  Initial Contacts IMPORTANT - 3 Contacts w/in 7 Calendar Days                                                                                                                                                                                                                                                                                                                                                                                                                                                                                                                                                                                                                                                                                                                                                                                                                                                                                                                                                                                                                                                                                                                                                                                                                                                                                                                                                                                                                                                                                                                                                                                                                                                                                                                                                              |
| □ Placed on Prescreen Spreadsheet - Same day Prescreen completed □ Placed on 2054 Request Spreadsheet - Within 24hrs of completing Prescreen □ Request Sent to CPS/OCOK - Same day placed on 2054 Request Spreadsheet  2054 received Date □ Reply Received/Check/Stamp - Same Business Day Received  Initial Contacts IMPORTANT - 3 Contacts w/in 7 Calendar Days  1st attempt Date ■ Method ■ Note                                                                                                                                                                                                                                                                                                                                                                                                                                                                                                                                                                                                                                                                                                                                                                                                                                                                                                                                                                                                                                                                                                                                                                                                                                                                                                                                                                                                                                                                                                                                                                                                                                                                                                                            |
| □ Placed on Prescreen Spreadsheet − Same day Prescreen completed □ Placed on 2054 Request Spreadsheet − Within 24hrs of completing Prescreen □ Request Sent to CPS/OCOK − Same day placed on 2054 Request Spreadsheet  2054 received Date □ Reply Received/Check/Stamp − Same Business Day Received  Initial Contacts IMPORTANT − 3 Contacts w/in 7 Calendar Days  1st attempt Date   Method   Note  2nd attempt Date   Method   Note                                                                                                                                                                                                                                                                                                                                                                                                                                                                                                                                                                                                                                                                                                                                                                                                                                                                                                                                                                                                                                                                                                                                                                                                                                                                                                                                                                                                                                                                                                                                                                                                                                                                                          |
| □ Placed on Prescreen Spreadsheet − Same day Prescreen completed □ Placed on 2054 Request Spreadsheet − Within 24hrs of completing Prescreen □ Request Sent to CPS/OCOK − Same day placed on 2054 Request Spreadsheet  2054 received Date □ Reply Received/Check/Stamp − Same Business Day Received  Initial Contacts IMPORTANT − 3 Contacts w/in 7 Calendar Days  1st attempt Date   Method   Note  2nd attempt Date   Method   Note  3rd attempt Date   Method   Note                                                                                                                                                                                                                                                                                                                                                                                                                                                                                                                                                                                                                                                                                                                                                                                                                                                                                                                                                                                                                                                                                                                                                                                                                                                                                                                                                                                                                                                                                                                                                                                                                                                        |
| □ Placed on Prescreen Spreadsheet – Same day Prescreen completed       ■ Placed on 2054 Request Spreadsheet – Within 24hrs of completing Prescreen         □ Request Sent to CPS/OCOK – Same day placed on 2054 Request Spreadsheet         2054 received Date       □ Reply Received/Check/Stamp – Same Business Day Received         Initial Contacts IMPORTANT – 3 Contacts w/in 7 Calendar Days         1st attempt Date       Method         2nd attempt Date       Method         3rd attempt Date       Method         Contact Made Date       Method         Note                                                                                                                                                                                                                                                                                                                                                                                                                                                                                                                                                                                                                                                                                                                                                                                                                                                                                                                                                                                                                                                                                                                                                                                                                                                                                                                                                                                                                                                                                                                                                      |
| □ Placed on Prescreen Spreadsheet – Same day Prescreen completed       □ Placed on 2054 Request Spreadsheet – Within 24hrs of completing Prescreen         □ Request Sent to CPS/OCOK – Same day placed on 2054 Request Spreadsheet         2054 received Date       □ Reply Received/Check/Stamp – Same Business Day Received         Initial Contacts IMPORTANT – 3 Contacts w/in 7 Calendar Days         1st attempt Date       Method         2nd attempt Date       Method         3rd attempt Date       Method         Contact Made Date       Method         PAL notification Date       Method         PAL notification Date       Method    - w/in 24hrs of contact made (or lack thereof)                                                                                                                                                                                                                                                                                                                                                                                                                                                                                                                                                                                                                                                                                                                                                                                                                                                                                                                                                                                                                                                                                                                                                                                                                                                                                                                                                                                                                           |