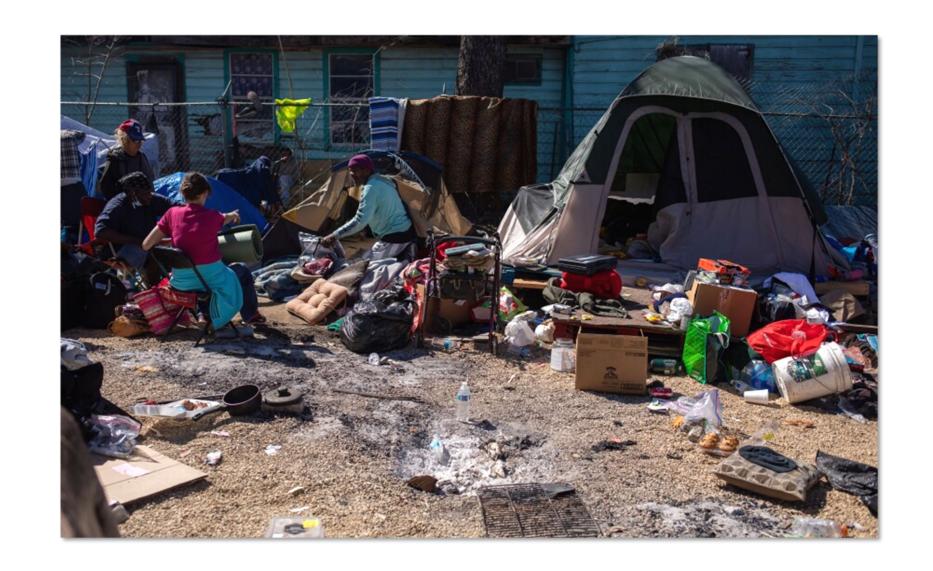

## Decommissioning

Texas House Bill 1925 banned encampments in all public areas.

### Decommissioning

Dallas initiated a **coordinated approach** that combines City providers, CoC leadership, & key providers.

Dallas has been successful utilizing a phased approach.

CitySquare provides outreach & housing navigation through our Homeless Outreach Team.

As of the most recent count, Dallas has **an estimated 400 encampments** in the city and the city has only closed nine of them.