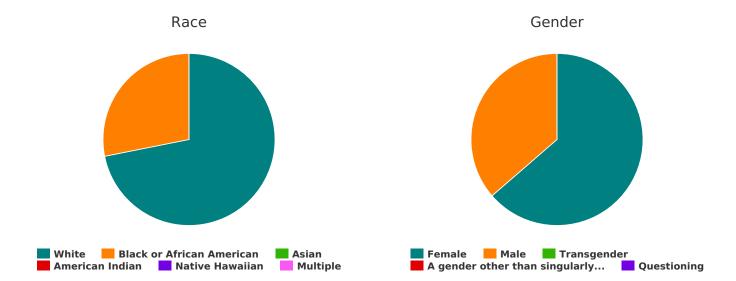

## **Demographic Totals**

| What age range do you fall into?              |     |
|-----------------------------------------------|-----|
| Under 5 years old                             | 12  |
| 5-12 years old                                | 18  |
| 13-17 years old                               | 12  |
| 18-24 years old                               | 8   |
| 25-34 years old                               | 29  |
| 35-44 years old                               | 27  |
| 45-54 years old                               | 21  |
| 55-64 years old                               | 12  |
| 65+ years old                                 | 5   |
| Total                                         | 144 |
| Are you Hispanic/Latin(a)(o)(x)?              |     |
| Hispanic/ Latin(a)(o)(x)                      | 49  |
| Non-Hispanic/ Non-Latin(a)(o)(x)              | 50  |
| Don't Know                                    | 0   |
| Refused                                       | 1   |
| Total                                         | 100 |
| What is your race?                            |     |
| American Indian/ Alaska Native/<br>Indigenous | 0   |
| Asian/ Asian American                         | 0   |
| Black/ African American/ African              | 19  |
| Multiple                                      | 3   |
| Native Hawaiian/ Other Pacific Islander       | 0   |
| Other                                         | 0   |
| Unknown                                       | 45  |
| White                                         | 77  |
| Total                                         | 144 |
| What is your gender identity?                 |     |
| Female                                        | 59  |
| Male                                          | 41  |
| Transgender                                   | 0   |
| A gender other than singularly female or male | 0   |
| Questioning                                   | 0   |
| Client Doesn't Know/Client Refused            | 0   |
| Data Not Collected                            | 44  |
| Total                                         | 144 |