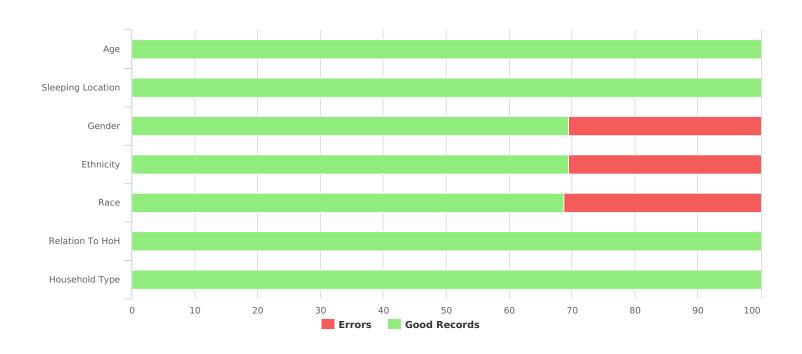

| Data Quality Checks                 |    |
|-------------------------------------|----|
| Persons Missing Age Information     | 0  |
| Persons Missing Sleeping Location   | 0  |
| Persons Missing Gender              | 44 |
| Persons Missing Ethnicity           | 44 |
| Persons Missing Race                | 45 |
| Persons Missing Relation to HoH     | 0  |
| Persons with Unknown Household Type | 0  |