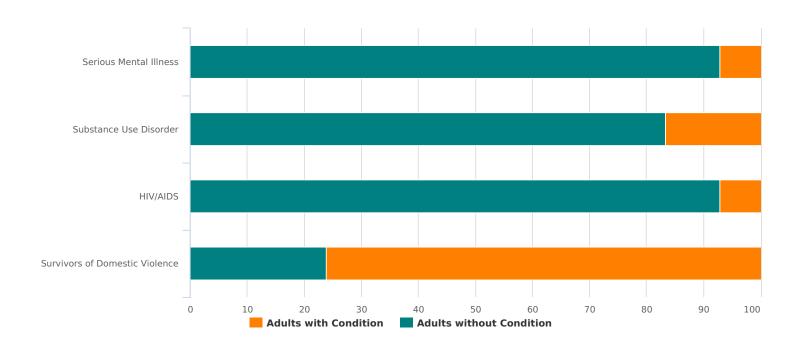

| Additional Homeless Populations (Adults Only)   |    |
|-------------------------------------------------|----|
| Adults with a Serious Mental Illness            | 3  |
| Adults with a Substance Use Disorder            | 7  |
| Adults with HIV/AIDS                            | 3  |
| Adult Survivors of Domestic Violence (optional) | 32 |