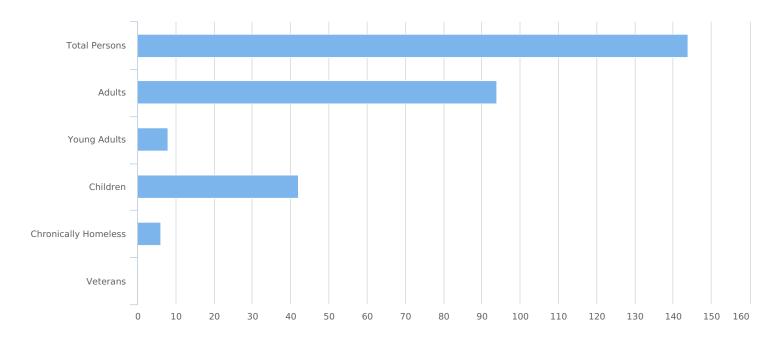

| Total number of persons            | 144 |
|------------------------------------|-----|
| Number of children (under age 18)  | 42  |
| Number of youth (age 18 to 24)     | 8   |
| Number of adults (age 25 to 34)    | 29  |
| Number of adults (age 35 to 44)    | 27  |
| Number of adults (age 45 to 54)    | 21  |
| Number of adults (age 55 to 64)    | 12  |
| Number of adults (age 65 or older) | 5   |
| Observed age 25 or older           | 0   |
| Unknown Age                        | 0   |
| Chronically Homeless               | 6   |
| Veterans                           | 0   |