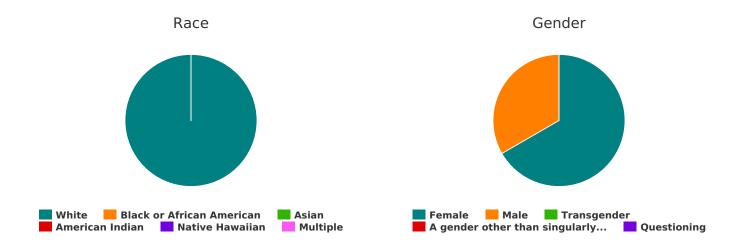

## **Demographic Totals**

| What age range do you fall into?              |     |
|-----------------------------------------------|-----|
| Under 5 years old                             | 12  |
| 5-12 years old                                | 18  |
| 13-17 years old                               | 12  |
| 18-24 years old                               | 8   |
| 25-34 years old                               | 29  |
| 35-44 years old                               | 27  |
| 45-54 years old                               | 21  |
| 55-64 years old                               | 12  |
| 65+ years old                                 | 5   |
| Total                                         | 144 |
| Are you Hispanic/Latin(a)(o)(x)?              |     |
| Hispanic/ Latin(a)(o)(x)                      | 49  |
| Non-Hispanic/ Non-Latin(a)(o)(x)              | 50  |
| Don't Know                                    | 0   |
| Refused                                       | 1   |
| Total                                         | 100 |
| What is your race?                            |     |
| American Indian/ Alaska Native/<br>Indigenous | 0   |
| Asian/ Asian American                         | 0   |
| Black/ African American/ African              | 19  |
| Multiple                                      | 3   |
| Native Hawaiian/ Other Pacific Islander       | 0   |
| Other                                         | 0   |
| Unknown                                       | 45  |
| White                                         | 77  |
| Total                                         | 144 |
| What is your gender identity?                 |     |
| Female                                        | 59  |
| Male                                          | 41  |
| Transgender                                   | 0   |
| A gender other than singularly female or male | 0   |
| Questioning                                   | 0   |
| Client Doesn't Know/Client Refused            | 0   |
| Data Not Collected                            | 44  |
| Total                                         | 144 |

Gender

Race