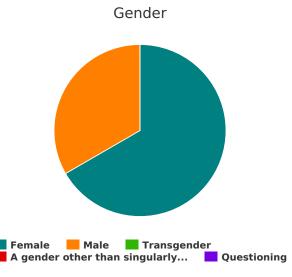

#### **Unaccompanied Youth Households**

| <b>⊔</b> oucohold | and Darcon | Breakdown |
|-------------------|------------|-----------|
| Housenoid         | and Person | Breakdown |

| Total number of unaccompanied youth households | 3 |
|------------------------------------------------|---|
| Total number of unaccompanied youth            | 3 |
| Number of unaccompanied youth (under age 18)   | 0 |
| Number of unaccompanied youth (age 18 to 24)   | 3 |

#### Gender (unaccompanied youth)

| Female                                                                                                             | 2 |
|--------------------------------------------------------------------------------------------------------------------|---|
| Male                                                                                                               | 1 |
| Transgender                                                                                                        | 0 |
| A gender other than singularly female or male (e.g., non-binary, genderfluid, agender, culturally specific gender) | 0 |
| Questioning                                                                                                        | 0 |

#### Race (unaccompanied youth)

| White                                         | 3 |
|-----------------------------------------------|---|
| Black, African American, or African           | 0 |
| Asian or Asian American                       | 0 |
| American Indian, Alaska Native, or Indigenous | 0 |
| Native Hawaiian or Pacific Islander           | 0 |
| Multiple Races                                | 0 |