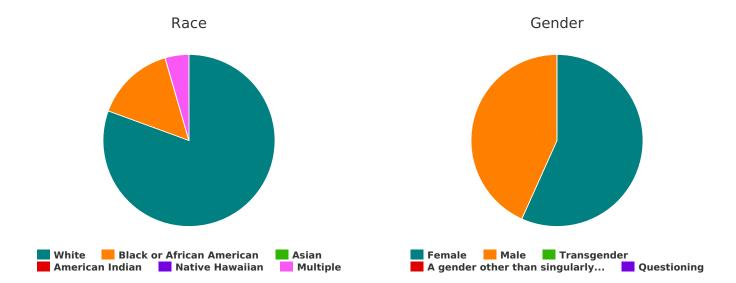

## **Demographic Totals**

| What age range do you fall into?              |     |
|-----------------------------------------------|-----|
| Under 5 years old                             | 12  |
| 5-12 years old                                | 18  |
| 13-17 years old                               | 12  |
| 18-24 years old                               | 8   |
| 25-34 years old                               | 29  |
| 35-44 years old                               | 27  |
| 45-54 years old                               | 21  |
| 55-64 years old                               | 12  |
| 65+ years old                                 | 5   |
| Total                                         | 144 |
| Are you Hispanic/Latin(a)(o)(x)?              |     |
| Hispanic/ Latin(a)(o)(x)                      | 49  |
| Non-Hispanic/ Non-Latin(a)(o)(x)              | 50  |
| Don't Know                                    | 0   |
| Refused                                       | 1   |
| Total                                         | 100 |
| What is your race?                            |     |
| American Indian/ Alaska Native/<br>Indigenous | 0   |
| Asian/ Asian American                         | 0   |
| Black/ African American/ African              | 19  |
| Multiple                                      | 3   |
| Native Hawaiian/ Other Pacific Islander       | 0   |
| Other                                         | 0   |
| Unknown                                       | 45  |
| White                                         | 77  |
| Total                                         | 144 |
| What is your gender identity?                 |     |
| Female                                        | 59  |
| Male                                          | 41  |
| Transgender                                   | 0   |
| A gender other than singularly female or male | 0   |
| Questioning                                   | 0   |
| Client Doesn't Know/Client Refused            | 0   |
| Data Not Collected                            | 44  |
| Total                                         | 144 |