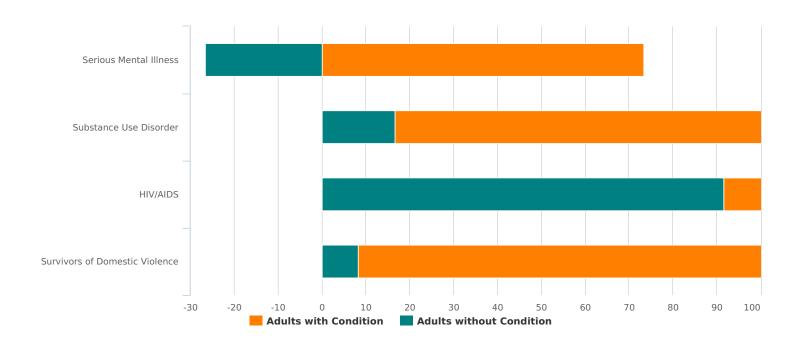

| Additional Homeless Populations (Adults Only)   |    |  |
|-------------------------------------------------|----|--|
| Adults with a Serious Mental Illness            | 94 |  |
| Adults with a Substance Use Disorder            | 50 |  |
| Adults with HIV/AIDS                            | 5  |  |
| Adult Survivors of Domestic Violence (optional) | 55 |  |