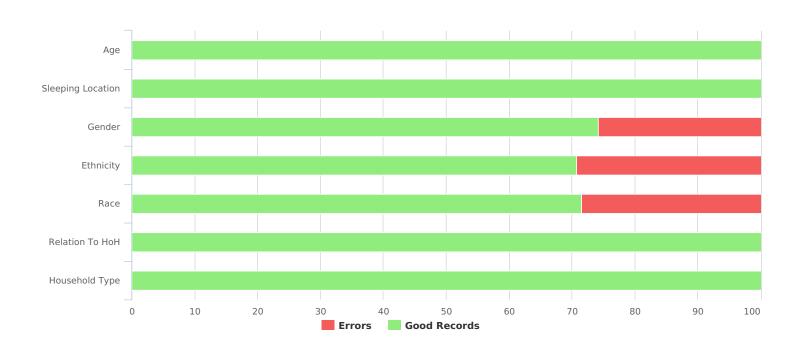

| Data Quality Checks                 |     |  |
|-------------------------------------|-----|--|
| Persons Missing Age Information     | 0   |  |
| Persons Missing Sleeping Location   | 0   |  |
| Persons Missing Gender              | 96  |  |
| Persons Missing Ethnicity           | 109 |  |
| Persons Missing Race                | 106 |  |
| Persons Missing Relation to HoH     | 0   |  |
| Persons with Unknown Household Type | 0   |  |