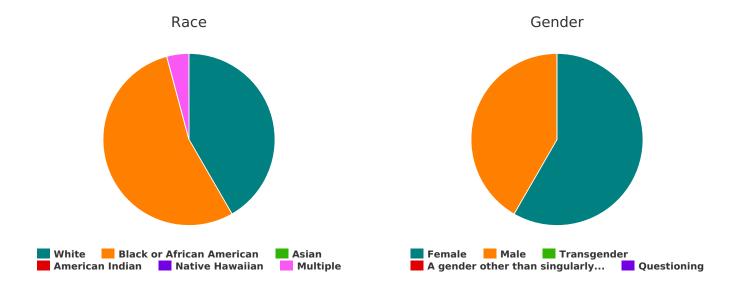

# **Demographic Totals**

| What age range do you fall into?              |     |
|-----------------------------------------------|-----|
| Under 5 years old                             | 18  |
| 5-12 years old                                | 29  |
| 13-17 years old                               | 13  |
| 18-24 years old                               | 25  |
| 25-34 years old                               | 54  |
| 35-44 years old                               | 73  |
| 45-54 years old                               | 67  |
| 55-64 years old                               | 68  |
| 65+ years old                                 | 25  |
| Total                                         | 372 |
| Are you Hispanic/Latin(a)(o)(x)?              |     |
| Hispanic/ Latin(a)(o)(x)                      | 44  |
| Non-Hispanic/ Non-Latin(a)(o)(x)              | 213 |
| Don't Know                                    | 1   |
| Refused                                       | 5   |
| Total                                         | 263 |
| What is your race?                            |     |
| American Indian/ Alaska Native/ Indigenous    | 5   |
| Asian/ Asian American                         | 3   |
| Black/ African American/ African              | 106 |
| Multiple                                      | 11  |
| Native Hawaiian/ Other Pacific Islander       | 2   |
| Other                                         | 7   |
| Unknown                                       | 106 |
| White                                         | 132 |
| Total                                         | 372 |
| What is your gender identity?                 |     |
| Female                                        | 114 |
| Male                                          | 161 |
| Transgender                                   | 1   |
| A gender other than singularly female or male | 0   |
| Questioning                                   | 0   |
| Client Doesn't Know/Client Refused            | 2   |
| Data Not Collected                            | 94  |
| Total                                         | 372 |