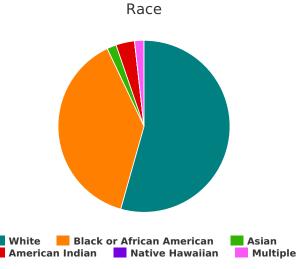

# **Households without Children**

| Total number of households                                                                                               | 276 |
|--------------------------------------------------------------------------------------------------------------------------|-----|
| Total number of persons                                                                                                  | 283 |
| Number of youth (age 18 to 24)                                                                                           | 17  |
| Number of adults (age 25 to 34)                                                                                          | 41  |
| Number of adults (age 35 to 44)                                                                                          | 68  |
| Number of adults (age 45 to 54)                                                                                          | 64  |
| Number of adults (age 55 to 64)                                                                                          | 68  |
| Number of adults (age 65 or older)                                                                                       | 25  |
| Observed age 25 or older                                                                                                 | 0   |
| Gender                                                                                                                   |     |
| Female                                                                                                                   | 72  |
| Male                                                                                                                     | 130 |
| Transgender                                                                                                              | 1   |
| A gender other than singularly female or male<br>(e.g., non-binary, genderfluid, agender,<br>culturally specific gender) | 0   |
| Questioning                                                                                                              | 0   |
| Ethnicity                                                                                                                |     |
| Non-Hispanic/Non-Latin(a)(o)(x)                                                                                          | 160 |
| Hispanic/Latin(a)(o)(x)                                                                                                  | 25  |

#### Race

| White                                         | 101 |
|-----------------------------------------------|-----|
| Black, African American, or African           | 67  |
| Asian or Asian American                       | 3   |
| American Indian, Alaska Native, or Indigenous | 5   |
| Native Hawaiian or Pacific Islander           | 2   |
| Multiple Races                                | 8   |