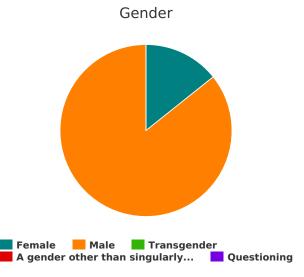

# **Households without Children**

| Total number of households                                                                                               | 276 |
|--------------------------------------------------------------------------------------------------------------------------|-----|
| Total number of persons                                                                                                  | 283 |
| Number of youth (age 18 to 24)                                                                                           | 17  |
| Number of adults (age 25 to 34)                                                                                          | 41  |
| Number of adults (age 35 to 44)                                                                                          | 68  |
| Number of adults (age 45 to 54)                                                                                          | 64  |
| Number of adults (age 55 to 64)                                                                                          | 68  |
| Number of adults (age 65 or older)                                                                                       | 25  |
| Observed age 25 or older                                                                                                 | 0   |
| Gender                                                                                                                   |     |
| Female                                                                                                                   | 72  |
| Male                                                                                                                     | 130 |
| Transgender                                                                                                              | 1   |
| A gender other than singularly female or male<br>(e.g., non-binary, genderfluid, agender,<br>culturally specific gender) | 0   |
| Questioning                                                                                                              | 0   |
| Ethnicity                                                                                                                |     |
| Non-Hispanic/Non-Latin(a)(o)(x)                                                                                          | 160 |
| Hispanic/Latin(a)(o)(x)                                                                                                  | 25  |