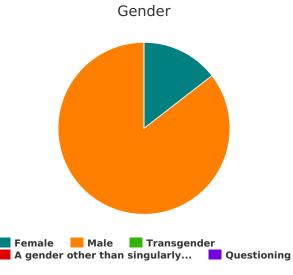

# **Demographic Totals**

| What age range do you fall into?              |     |
|-----------------------------------------------|-----|
| Under 5 years old                             | 18  |
| 5-12 years old                                | 29  |
| 13-17 years old                               | 13  |
| 18-24 years old                               | 25  |
| 25-34 years old                               | 54  |
| 35-44 years old                               | 73  |
| 45-54 years old                               | 67  |
| 55-64 years old                               | 68  |
| 65+ years old                                 | 25  |
| Total                                         | 372 |
| Are you Hispanic/Latin(a)(o)(x)?              |     |
| Hispanic/ Latin(a)(o)(x)                      | 44  |
| Non-Hispanic/ Non-Latin(a)(o)(x)              | 213 |
| Don't Know                                    | 1   |
| Refused                                       | 5   |
| Total                                         | 263 |
| What is your race?                            |     |
| American Indian/ Alaska Native/ Indigenous    | 5   |
| Asian/ Asian American                         | 3   |
| Black/ African American/ African              | 106 |
| Multiple                                      | 11  |
| Native Hawaiian/ Other Pacific Islander       | 2   |
| Other                                         | 7   |
| Unknown                                       | 106 |
| White                                         | 132 |
| Total                                         | 372 |
| What is your gender identity?                 |     |
| Female                                        | 114 |
| Male                                          | 161 |
| Transgender                                   | 1   |
| A gender other than singularly female or male | 0   |
| Questioning                                   | 0   |
| Client Doesn't Know/Client Refused            | 2   |
| Data Not Collected                            | 94  |
| Total                                         | 372 |