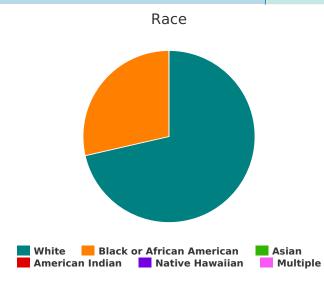

# **Households without Children**

| Total number of households                                                                                               | 276 |
|--------------------------------------------------------------------------------------------------------------------------|-----|
| Total number of persons                                                                                                  | 283 |
| Number of youth (age 18 to 24)                                                                                           | 17  |
| Number of adults (age 25 to 34)                                                                                          | 41  |
| Number of adults (age 35 to 44)                                                                                          | 68  |
| Number of adults (age 45 to 54)                                                                                          | 64  |
| Number of adults (age 55 to 64)                                                                                          | 68  |
| Number of adults (age 65 or older)                                                                                       | 25  |
| Observed age 25 or older                                                                                                 | 0   |
| Gender                                                                                                                   |     |
| Female                                                                                                                   | 72  |
| Male                                                                                                                     | 130 |
| Transgender                                                                                                              | 1   |
| A gender other than singularly female or male<br>(e.g., non-binary, genderfluid, agender,<br>culturally specific gender) | 0   |
| Questioning                                                                                                              | 0   |
| Ethnicity                                                                                                                |     |
| Non-Hispanic/Non-Latin(a)(o)(x)                                                                                          | 160 |
| Hispanic/Latin(a)(o)(x)                                                                                                  | 25  |

#### Race

| White                                         | 101 |
|-----------------------------------------------|-----|
| Black, African American, or African           | 67  |
| Asian or Asian American                       | 3   |
| American Indian, Alaska Native, or Indigenous | 5   |
| Native Hawaiian or Pacific Islander           | 2   |
| Multiple Races                                | 8   |