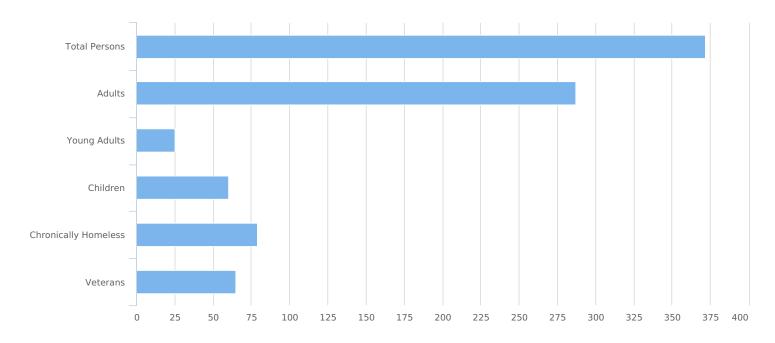

| Total number of persons            | 372 |
|------------------------------------|-----|
| Number of children (under age 18)  | 60  |
| Number of youth (age 18 to 24)     | 25  |
| Number of adults (age 25 to 34)    | 54  |
| Number of adults (age 35 to 44)    | 73  |
| Number of adults (age 45 to 54)    | 67  |
| Number of adults (age 55 to 64)    | 68  |
| Number of adults (age 65 or older) | 25  |
| Observed age 25 or older           | 0   |
| Unknown Age                        | 0   |
| Chronically Homeless               | 79  |
| Veterans                           | 65  |