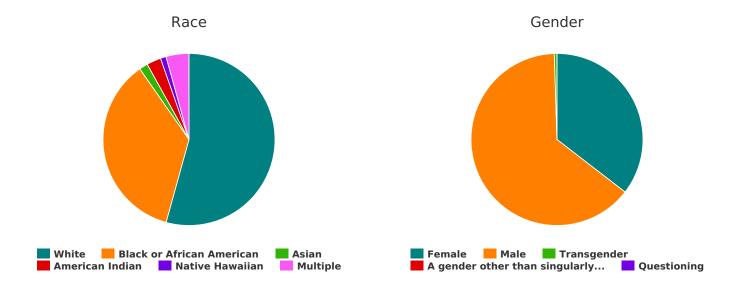

# **Demographic Totals**

| What age range do you fall into?              |     |
|-----------------------------------------------|-----|
| Under 5 years old                             | 18  |
| 5-12 years old                                | 29  |
| 13-17 years old                               | 13  |
| 18-24 years old                               | 25  |
| 25-34 years old                               | 54  |
| 35-44 years old                               | 73  |
| 45-54 years old                               | 67  |
| 55-64 years old                               | 68  |
| 65+ years old                                 | 25  |
| Total                                         | 372 |
| Are you Hispanic/Latin(a)(o)(x)?              |     |
| Hispanic/ Latin(a)(o)(x)                      | 44  |
| Non-Hispanic/ Non-Latin(a)(o)(x)              | 213 |
| Don't Know                                    | 1   |
| Refused                                       | 5   |
| Total                                         | 263 |
| What is your race?                            |     |
| American Indian/ Alaska Native/ Indigenous    | 5   |
| Asian/ Asian American                         | 3   |
| Black/ African American/ African              | 106 |
| Multiple                                      | 11  |
| Native Hawaiian/ Other Pacific Islander       | 2   |
| Other                                         | 7   |
| Unknown                                       | 106 |
| White                                         | 132 |
| Total                                         | 372 |
| What is your gender identity?                 |     |
| Female                                        | 114 |
| Male                                          | 161 |
| Transgender                                   | 1   |
| A gender other than singularly female or male | 0   |
| Questioning                                   | 0   |
| Client Doesn't Know/Client Refused            | 2   |
| Data Not Collected                            | 94  |
| Total                                         | 372 |