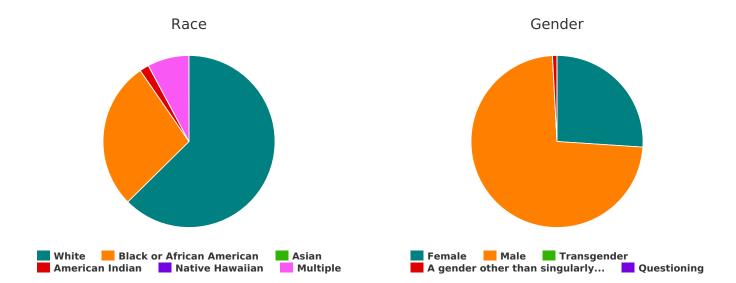

# **Demographic Totals**

| What age range do you fall into?              |     |
|-----------------------------------------------|-----|
| Under 5 years old                             | 0   |
| 5-12 years old                                | 0   |
| 13-17 years old                               | 0   |
| 18-24 years old                               | 11  |
| 25-34 years old                               | 16  |
| 35-44 years old                               | 38  |
| 45-54 years old                               | 33  |
| 55-64 years old                               | 28  |
| 65+ years old                                 | 7   |
| Total                                         | 133 |
| Are you Hispanic/Latin(a)(o)(x)?              |     |
| Hispanic/ Latin(a)(o)(x)                      | 6   |
| Non-Hispanic/ Non-Latin(a)(o)(x)              | 112 |
| Don't Know                                    | 2   |
| Refused                                       | 6   |
| Total                                         | 126 |
| What is your race?                            |     |
| American Indian/ Alaska Native/               |     |
| Indigenous                                    | 2   |
| Asian/ Asian American                         | 0   |
| Black/ African American/ African              | 32  |
| Multiple                                      | 9   |
| Native Hawaiian/ Other Pacific Islander       | 0   |
| Other                                         | 1   |
| Unknown                                       | 17  |
| White                                         | 72  |
| Total                                         | 133 |
| What is your gender identity?                 |     |
| Female                                        | 31  |
| Male                                          | 87  |
| Transgender                                   | 0   |
| A gender other than singularly female or male | 1   |
| Questioning                                   | 0   |
| Client Doesn't Know/Client Refused            | 8   |
| Data Not Collected                            | 6   |
| Total                                         | 133 |

Race Gender

White Black or African American Asian

American Indian Native Hawaiian Multiple

Female Male Transgender

A gender other than singularly... Questioning