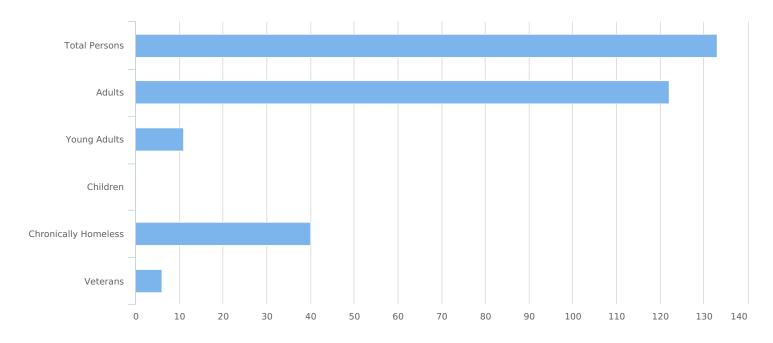

| Total number of persons            | 133 |
|------------------------------------|-----|
| Number of children (under age 18)  | 0   |
| Number of youth (age 18 to 24)     | 11  |
| Number of adults (age 25 to 34)    | 16  |
| Number of adults (age 35 to 44)    | 38  |
| Number of adults (age 45 to 54)    | 33  |
| Number of adults (age 55 to 64)    | 28  |
| Number of adults (age 65 or older) | 7   |
| Observed age 25 or older           | 0   |
| Unknown Age                        | 0   |
| Chronically Homeless               | 40  |
| Veterans                           | 6   |