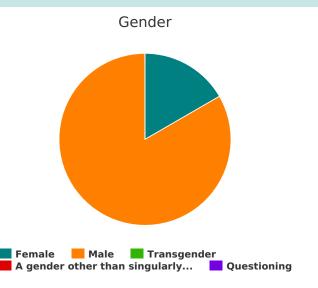

# **Demographic Totals**

| What age range do you fall into?              |     |
|-----------------------------------------------|-----|
| Under 5 years old                             | 0   |
| 5-12 years old                                | 0   |
| 13-17 years old                               | 0   |
| 18-24 years old                               | 11  |
| 25-34 years old                               | 16  |
| 35-44 years old                               | 38  |
| 45-54 years old                               | 33  |
| 55-64 years old                               | 28  |
| 65+ years old                                 | 7   |
| Total                                         | 133 |
| Are you Hispanic/Latin(a)(o)(x)?              |     |
| Hispanic/ Latin(a)(o)(x)                      | 6   |
| Non-Hispanic/ Non-Latin(a)(o)(x)              | 112 |
| Don't Know                                    | 2   |
| Refused                                       | 6   |
| Total                                         | 126 |
| What is your race?                            |     |
| American Indian/ Alaska Native/               |     |
| Indigenous                                    | 2   |
| Asian/ Asian American                         | 0   |
| Black/ African American/ African              | 32  |
| Multiple                                      | 9   |
| Native Hawaiian/ Other Pacific Islander       | 0   |
| Other                                         | 1   |
| Unknown                                       | 17  |
| White                                         | 72  |
| Total                                         | 133 |
| What is your gender identity?                 |     |
| Female                                        | 31  |
| Male                                          | 87  |
| Transgender                                   | 0   |
| A gender other than singularly female or male | 1   |
| Questioning                                   | 0   |
| Client Doesn't Know/Client Refused            | 8   |
| Data Not Collected                            | 6   |
| Total                                         | 133 |

Race Gender

White Black or African American Asian

American Indian Native Hawaiian Multiple

Female Male Transgender

A gender other than singularly... Questioning