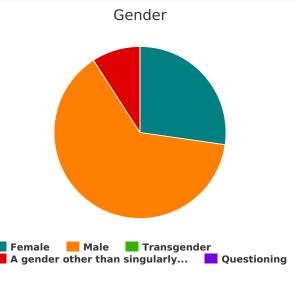

## Gender (veterans only)

| Female                                                                                                             | 1 |
|--------------------------------------------------------------------------------------------------------------------|---|
| Male                                                                                                               | 5 |
| Transgender                                                                                                        | 0 |
| A gender other than singularly female or male (e.g., non-binary, genderfluid, agender, culturally specific gender) | 0 |
| Questioning                                                                                                        | 0 |

## Race (veterans only)

| White                                         | 4 |
|-----------------------------------------------|---|
| Black, African American, or African           | 0 |
| Asian or Asian American                       | 0 |
| American Indian, Alaska Native, or Indigenous | 0 |
| Native Hawaiian or Pacific Islander           | 0 |
| Multiple Races                                | 2 |

Race Gender

White Black or African American Asian Female Male Transgender

American Indian Native Hawaiian Multiple A gender other than singularly... Questioning