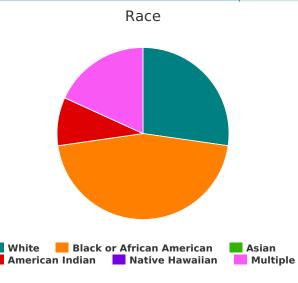

| White                                         | 72 |
|-----------------------------------------------|----|
| Black, African American, or African           | 32 |
| Asian or Asian American                       | 0  |
| American Indian, Alaska Native, or Indigenous | 2  |
| Native Hawaiian or Pacific Islander           | 0  |
| Multiple Races                                | 9  |

Race Gender

White Black or African American Asian Female Male Transgender

American Indian Native Hawaiian Multiple A gender other than singularly... Questioning