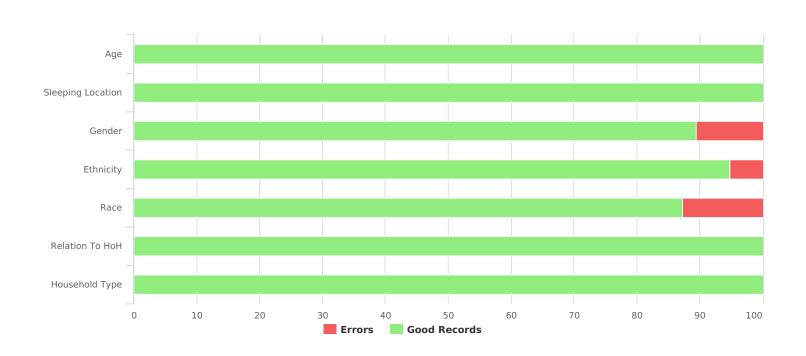

| Data Quality Checks                 |    |
|-------------------------------------|----|
| Persons Missing Age Information     | 0  |
| Persons Missing Sleeping Location   | 0  |
| Persons Missing Gender              | 14 |
| Persons Missing Ethnicity           | 7  |
| Persons Missing Race                | 17 |
| Persons Missing Relation to HoH     | 0  |
| Persons with Unknown Household Type | 0  |