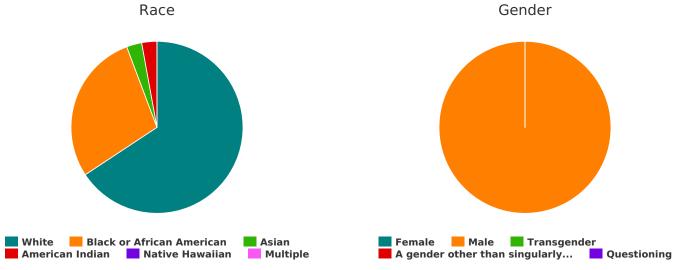

#### Household and Person Breakdown

| Total number of households         | 108 |
|------------------------------------|-----|
| Total number of persons            | 111 |
| Number of youth (age 18 to 24)     | 7   |
| Number of adults (age 25 to 34)    | 17  |
| Number of adults (age 35 to 44)    | 26  |
| Number of adults (age 45 to 54)    | 21  |
| Number of adults (age 55 to 64)    | 24  |
| Number of adults (age 65 or older) | 16  |
| Observed age 25 or older           | 0   |

#### Race

| White                                         | 66 |
|-----------------------------------------------|----|
| Black, African American, or African           | 16 |
| Asian or Asian American                       | 1  |
| American Indian, Alaska Native, or Indigenous | 2  |
| Native Hawaiian or Pacific Islander           | 0  |
| Multiple Races                                | 1  |

#### Gender

| Female                                                                                                                   | 20 |
|--------------------------------------------------------------------------------------------------------------------------|----|
| Male                                                                                                                     | 72 |
| Transgender                                                                                                              | 0  |
| A gender other than singularly female or male<br>(e.g., non-binary, genderfluid, agender,<br>culturally specific gender) | 0  |
| Questioning                                                                                                              | 1  |