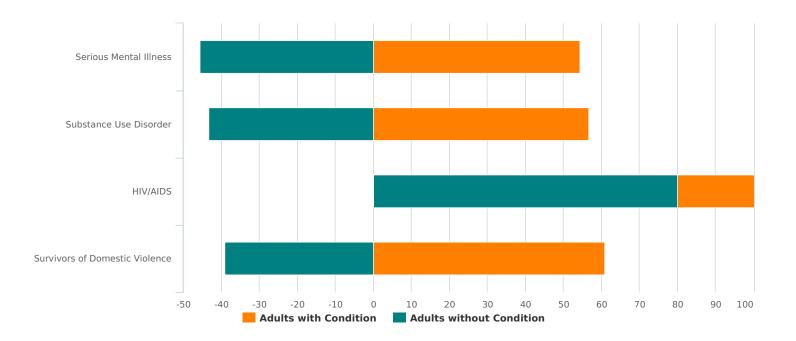

| Total number of households | 0 |
|----------------------------|---|
| Total number of persons    | 0 |

| Additional Homeless Populations (Adults Only)   |    |
|-------------------------------------------------|----|
| Adults with a Serious Mental Illness            | 31 |
| Adults with a Substance Use Disorder            | 21 |
| Adults with HIV/AIDS                            | 1  |
| Adult Survivors of Domestic Violence (optional) | 14 |