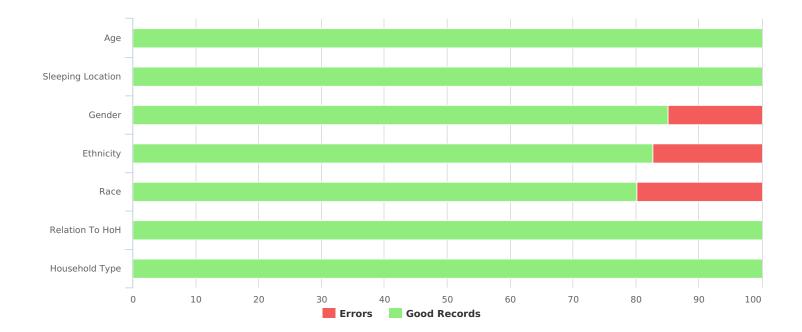

| Data Quality Checks                 |    |
|-------------------------------------|----|
| Persons Missing Age Information     | 0  |
| Persons Missing Sleeping Location   | 0  |
| Persons Missing Gender              | 18 |
| Persons Missing Ethnicity           | 21 |
| Persons Missing Race                | 24 |
| Persons Missing Relation to HoH     | 0  |
| Persons with Unknown Household Type | 0  |