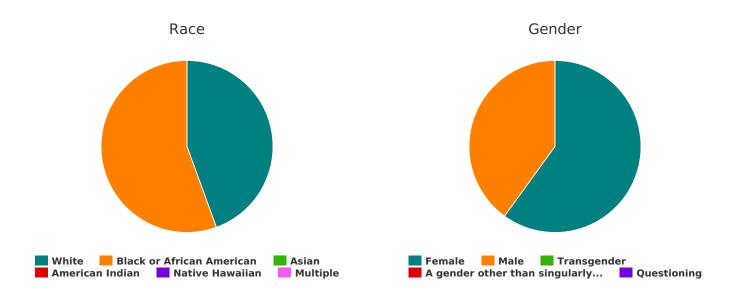

| Demogra                                       | aphic Totals |
|-----------------------------------------------|--------------|
| What age range do you fall into?              |              |
| Under 5 years old                             | 0            |
| 5-12 years old                                | 3            |
| 13-17 years old                               | 2            |
| 18-24 years old                               | 9            |
| 25-34 years old                               | 18           |
| 35-44 years old                               | 27           |
| 45-54 years old                               | 22           |
| 55-64 years old                               | 24           |
| 65+ years old                                 | 16           |
| Total                                         | 121          |
| Are you Hispanic/Latin(a)(o)(x)?              |              |
| Hispanic/ Latin(a)(o)(x)                      | 17           |
| Non-Hispanic/ Non-Latin(a)(o)(x)              | 82           |
| Don't Know                                    | 1            |
| Refused                                       | 0            |
| Total                                         | 100          |
| What is your race?                            |              |
| American Indian/ Alaska Native/<br>Indigenous | 2            |
| Asian/ Asian American                         | 1            |
| Black/ African American/ African              | 21           |
| Multiple                                      | 1            |
| Native Hawaiian/ Other Pacific Islander       | 0            |
| Other                                         | 2            |
| Unknown                                       | 24           |
| White                                         | 70           |
| Total                                         | 121          |
| What is your gender identity?                 |              |
| Female                                        | 26           |
| Male                                          | 76           |
| Transgender                                   | 0            |
| A gender other than singularly female or male | 0            |
| Questioning                                   | 1            |
|                                               |              |