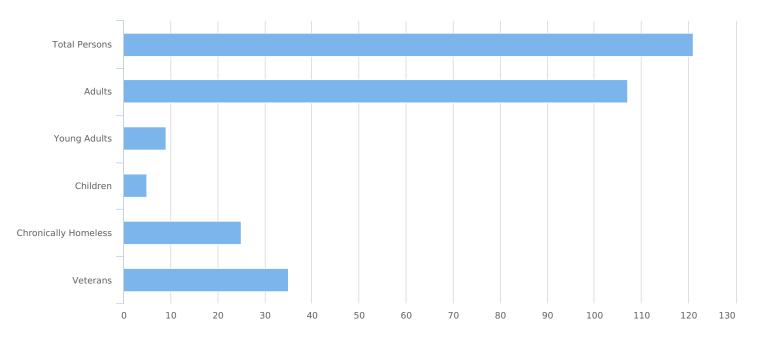

| Total number of persons            | 121 |
|------------------------------------|-----|
| Number of children (under age 18)  | 5   |
| Number of youth (age 18 to 24)     | 9   |
| Number of adults (age 25 to 34)    | 18  |
| Number of adults (age 35 to 44)    | 27  |
| Number of adults (age 45 to 54)    | 22  |
| Number of adults (age 55 to 64)    | 24  |
| Number of adults (age 65 or older) | 16  |
| Observed age 25 or older           | 0   |
| Unknown Age                        | 0   |
| Chronically Homeless               | 25  |
| Veterans                           | 35  |