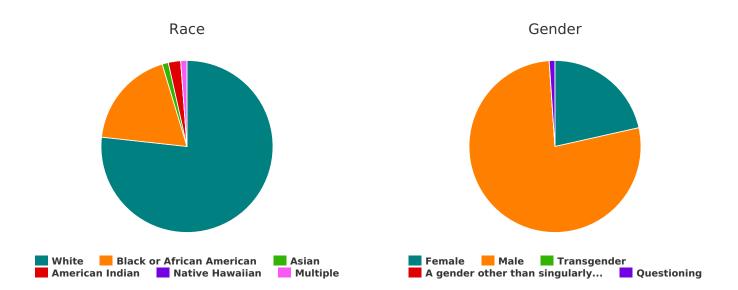

| Demogra                                       | aphic Totals |
|-----------------------------------------------|--------------|
| What age range do you fall into?              |              |
| Under 5 years old                             | 0            |
| 5-12 years old                                | 3            |
| 13-17 years old                               | 2            |
| 18-24 years old                               | 9            |
| 25-34 years old                               | 18           |
| 35-44 years old                               | 27           |
| 45-54 years old                               | 22           |
| 55-64 years old                               | 24           |
| 65+ years old                                 | 16           |
| Total                                         | 121          |
| Are you Hispanic/Latin(a)(o)(x)?              |              |
| Hispanic/ Latin(a)(o)(x)                      | 17           |
| Non-Hispanic/ Non-Latin(a)(o)(x)              | 82           |
| Don't Know                                    | 1            |
| Refused                                       | 0            |
| Total                                         | 100          |
| What is your race?                            |              |
| American Indian/ Alaska Native/<br>Indigenous | 2            |
| Asian/ Asian American                         | 1            |
| Black/ African American/ African              | 21           |
| Multiple                                      | 1            |
| Native Hawaiian/ Other Pacific Islander       | 0            |
| Other                                         | 2            |
| Unknown                                       | 24           |
| White                                         | 70           |
| Total                                         | 121          |
| What is your gender identity?                 |              |
| Female                                        | 26           |
| Male                                          | 76           |
| Transgender                                   | 0            |
| A gender other than singularly female or male | 0            |
| Questioning                                   | 1            |
|                                               |              |