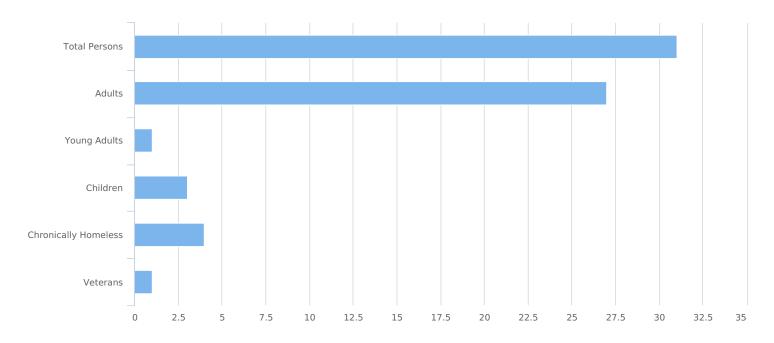

| Total number of persons            | 31 |
|------------------------------------|----|
| Number of children (under age 18)  | 3  |
| Number of youth (age 18 to 24)     | 1  |
| Number of adults (age 25 to 34)    | 5  |
| Number of adults (age 35 to 44)    | 9  |
| Number of adults (age 45 to 54)    | 6  |
| Number of adults (age 55 to 64)    | 5  |
| Number of adults (age 65 or older) | 2  |
| Observed age 25 or older           | 0  |
| Unknown Age                        | 0  |
| Chronically Homeless               | 4  |
| Veterans                           | 1  |