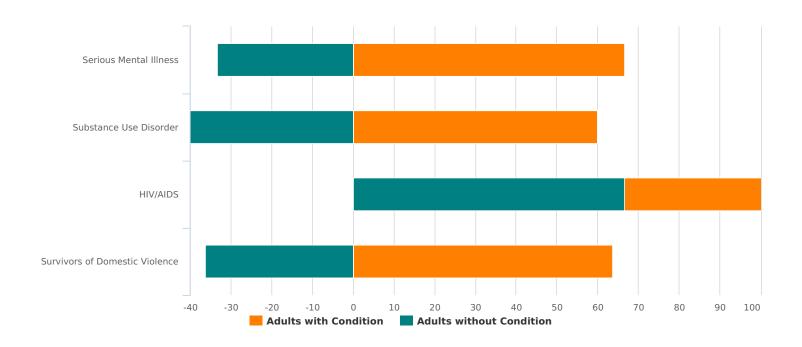

| Additional Homeless Populations (Adults Only)   |   |
|-------------------------------------------------|---|
| Adults with a Serious Mental Illness            | 6 |
| Adults with a Substance Use Disorder            | 9 |
| Adults with HIV/AIDS                            | 1 |
| Adult Survivors of Domestic Violence (optional) | 7 |