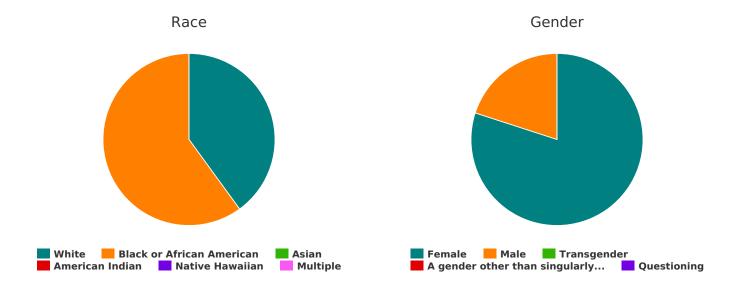

Race Gender

White Black or African American Asian Female Male Transgender

American Indian Native Hawaiian Multiple A gender other than singularly... Questioning