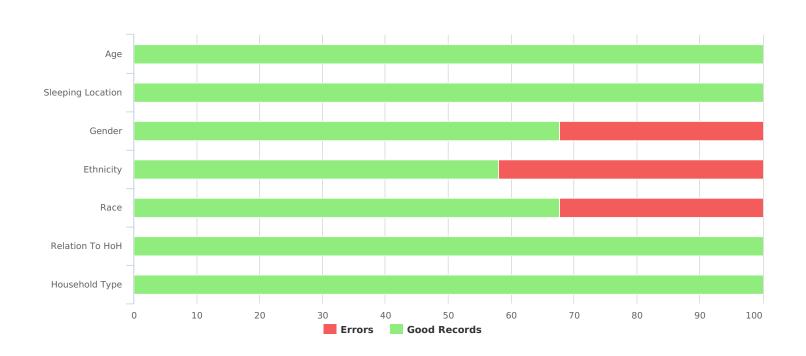

| Data Quality Checks                 |    |  |
|-------------------------------------|----|--|
| Persons Missing Age Information     | 0  |  |
| Persons Missing Sleeping Location   | 0  |  |
| Persons Missing Gender              | 10 |  |
| Persons Missing Ethnicity           | 13 |  |
| Persons Missing Race                | 10 |  |
| Persons Missing Relation to HoH     | 0  |  |
| Persons with Unknown Household Type | 0  |  |