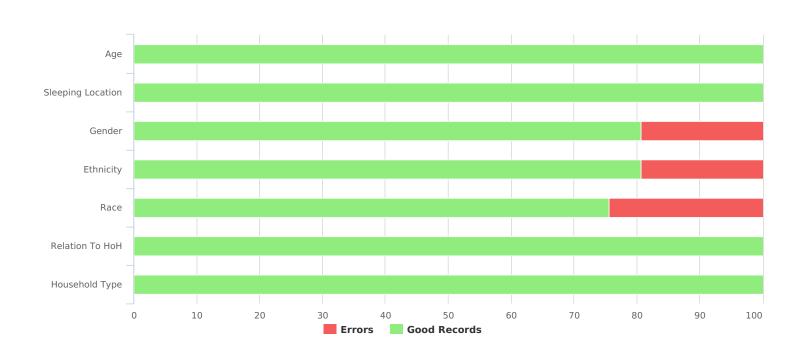

| Data Quality Checks                 |    |
|-------------------------------------|----|
| Persons Missing Age Information     | 0  |
| Persons Missing Sleeping Location   | 0  |
| Persons Missing Gender              | 19 |
| Persons Missing Ethnicity           | 19 |
| Persons Missing Race                | 24 |
| Persons Missing Relation to HoH     | 0  |
| Persons with Unknown Household Type | 0  |