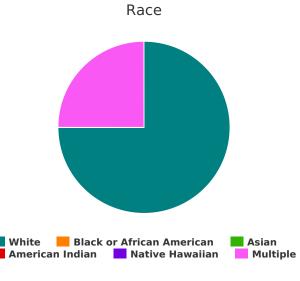

# **Demographic Totals**

| What age range do you fall into?              |    |
|-----------------------------------------------|----|
| Under 5 years old                             | 0  |
| 5-12 years old                                | 2  |
| 13-17 years old                               | 4  |
| 18-24 years old                               | 5  |
| 25-34 years old                               | 17 |
| 35-44 years old                               | 24 |
| 45-54 years old                               | 17 |
| 55-64 years old                               | 21 |
| 65+ years old                                 | 8  |
| Total                                         | 98 |
| Are you Hispanic/Latin(a)(o)(x)?              |    |
| Hispanic/ Latin(a)(o)(x)                      | 29 |
| Non-Hispanic/ Non-Latin(a)(o)(x)              | 49 |
| Don't Know                                    | 1  |
| Refused                                       | 0  |
| Total                                         | 79 |
| What is your race?                            |    |
| American Indian/ Alaska Native/<br>Indigenous | 2  |
| Asian/ Asian American                         | 0  |
| Black/ African American/ African              | 10 |
| Multiple                                      | 4  |
| Native Hawaiian/ Other Pacific Islander       | 0  |
| Other                                         | 6  |
| Unknown                                       | 24 |
| White                                         | 52 |
| Total                                         | 98 |
| What is your gender identity?                 |    |
| Female                                        | 24 |
| Male                                          | 54 |
| Transgender                                   | 0  |
| A gender other than singularly female or male | 0  |
| Questioning                                   | 1  |
| Client Doesn't Know/Client Refused            | 1  |
| Data Not Collected                            | 18 |
| Total                                         | 98 |