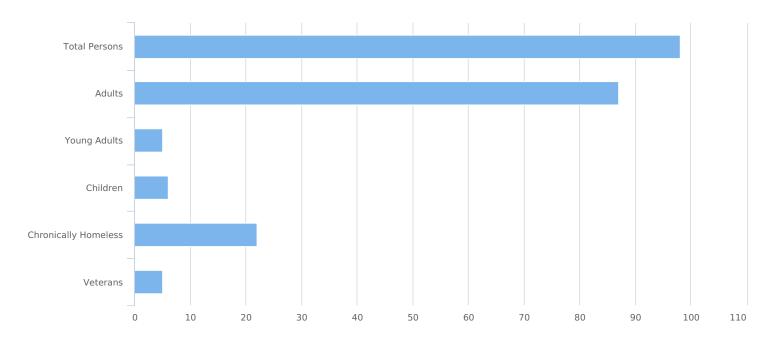

| Total number of persons            | 98 |
|------------------------------------|----|
| Number of children (under age 18)  | 6  |
| Number of youth (age 18 to 24)     | 5  |
| Number of adults (age 25 to 34)    | 17 |
| Number of adults (age 35 to 44)    | 24 |
| Number of adults (age 45 to 54)    | 17 |
| Number of adults (age 55 to 64)    | 21 |
| Number of adults (age 65 or older) | 8  |
| Observed age 25 or older           | 0  |
| Unknown Age                        | 0  |
| Chronically Homeless               | 22 |
| Veterans                           | 5  |