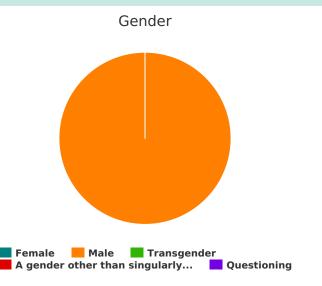

# **Demographic Totals**

| What age range do you fall into?              |    |
|-----------------------------------------------|----|
| Under 5 years old                             | 0  |
| 5-12 years old                                | 2  |
| 13-17 years old                               | 4  |
| 18-24 years old                               | 5  |
| 25-34 years old                               | 17 |
| 35-44 years old                               | 24 |
| 45-54 years old                               | 17 |
| 55-64 years old                               | 21 |
| 65+ years old                                 | 8  |
| Total                                         | 98 |
| Are you Hispanic/Latin(a)(o)(x)?              |    |
| Hispanic/ Latin(a)(o)(x)                      | 29 |
| Non-Hispanic/ Non-Latin(a)(o)(x)              | 49 |
| Don't Know                                    | 1  |
| Refused                                       | 0  |
| Total                                         | 79 |
| What is your race?                            |    |
| American Indian/ Alaska Native/<br>Indigenous | 2  |
| Asian/ Asian American                         | 0  |
| Black/ African American/ African              | 10 |
| Multiple                                      | 4  |
| Native Hawaiian/ Other Pacific Islander       | 0  |
| Other                                         | 6  |
| Unknown                                       | 24 |
| White                                         | 52 |
| Total                                         | 98 |
| What is your gender identity?                 |    |
| Female                                        | 24 |
| Male                                          | 54 |
| Transgender                                   | 0  |
| A gender other than singularly female or male | 0  |
| Questioning                                   | 1  |
| Client Doesn't Know/Client Refused            | 1  |
| Data Not Collected                            | 18 |
| Total                                         | 98 |