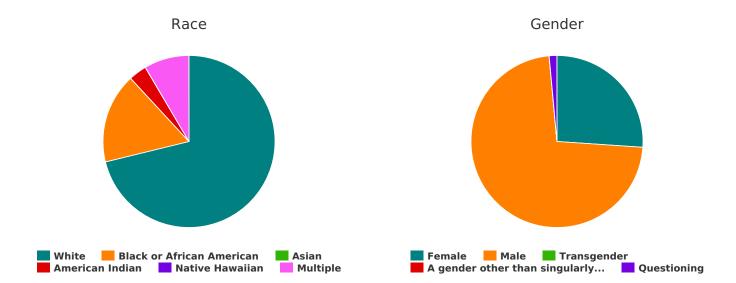

# **Demographic Totals**

| What age range do you fall into?              |    |
|-----------------------------------------------|----|
| Under 5 years old                             | 0  |
| 5-12 years old                                | 2  |
| 13-17 years old                               | 4  |
| 18-24 years old                               | 5  |
| 25-34 years old                               | 17 |
| 35-44 years old                               | 24 |
| 45-54 years old                               | 17 |
| 55-64 years old                               | 21 |
| 65+ years old                                 | 8  |
| Total                                         | 98 |
| Are you Hispanic/Latin(a)(o)(x)?              |    |
| Hispanic/ Latin(a)(o)(x)                      | 29 |
| Non-Hispanic/ Non-Latin(a)(o)(x)              | 49 |
| Don't Know                                    | 1  |
| Refused                                       | 0  |
| Total                                         | 79 |
| What is your race?                            |    |
| American Indian/ Alaska Native/<br>Indigenous | 2  |
| Asian/ Asian American                         | 0  |
| Black/ African American/ African              | 10 |
| Multiple                                      | 4  |
| Native Hawaiian/ Other Pacific Islander       | 0  |
| Other                                         | 6  |
| Unknown                                       | 24 |
| White                                         | 52 |
| Total                                         | 98 |
| What is your gender identity?                 |    |
| Female                                        | 24 |
| Male                                          | 54 |
| Transgender                                   | 0  |
| A gender other than singularly female or male | 0  |
| Questioning                                   | 1  |
| Client Doesn't Know/Client Refused            | 1  |
| Data Not Collected                            | 18 |
| Total                                         | 98 |

Race Gender

White Black or African American Asian Female Male Transgender

American Indian Native Hawaiian Multiple A gender other than singularly... Questioning