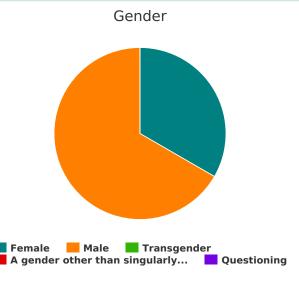

### Veteran Households with at Least One Adult and One Child

| Household and Person Breakdown                                                                                     |   |  |
|--------------------------------------------------------------------------------------------------------------------|---|--|
| Total number of households                                                                                         | 0 |  |
| Total number of persons                                                                                            | 0 |  |
| Total number of Veterans                                                                                           | 0 |  |
| Gender (veterans only)                                                                                             |   |  |
| Female                                                                                                             | 0 |  |
| Male                                                                                                               | 0 |  |
| Transgender                                                                                                        | 0 |  |
| A gender other than singularly female or male (e.g., non-binary, genderfluid, agender, culturally specific gender) | 0 |  |
| Questioning                                                                                                        | 0 |  |
| Ethnicity (veterans only)                                                                                          |   |  |
| Non-Hispanic/Non-Latin(a)(o)(x)                                                                                    | 0 |  |
| Hispanic/Latin(a)(o)(x)                                                                                            | 0 |  |
| Race (veterans only)                                                                                               |   |  |
| White                                                                                                              | 0 |  |
| Black, African American, or African                                                                                | 0 |  |
| Asian or Asian American                                                                                            | 0 |  |
| American Indian, Alaska Native, or Indigenous                                                                      | 0 |  |
| Native Hawaiian or Pacific Islander                                                                                | 0 |  |
| Multiple Races                                                                                                     | 0 |  |
| Chronically Homeless                                                                                               |   |  |
| Total number of households                                                                                         | 0 |  |
| Total number of persons                                                                                            | 0 |  |

Race Gender

White Black or African American Asian Female Male Transgender

American Indian Native Hawaiian Multiple A gender other than singularly... Questioning