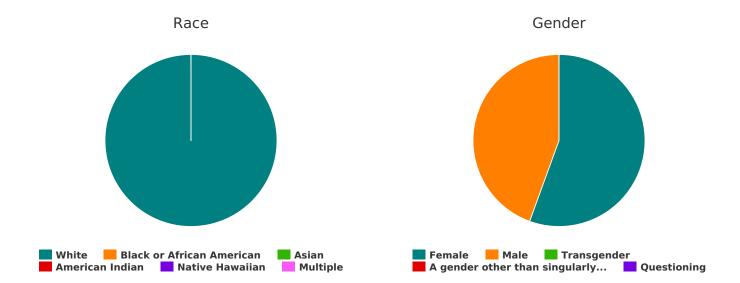

# **Demographic Totals**

| What age range do you fall into?              |    |
|-----------------------------------------------|----|
| Under 5 years old                             | 0  |
| 5-12 years old                                | 2  |
| 13-17 years old                               | 4  |
| 18-24 years old                               | 5  |
| 25-34 years old                               | 17 |
| 35-44 years old                               | 24 |
| 45-54 years old                               | 17 |
| 55-64 years old                               | 21 |
| 65+ years old                                 | 8  |
| Total                                         | 98 |
| Are you Hispanic/Latin(a)(o)(x)?              |    |
| Hispanic/ Latin(a)(o)(x)                      | 29 |
| Non-Hispanic/ Non-Latin(a)(o)(x)              | 49 |
| Don't Know                                    | 1  |
| Refused                                       | 0  |
| Total                                         | 79 |
| What is your race?                            |    |
| American Indian/ Alaska Native/<br>Indigenous | 2  |
| Asian/ Asian American                         | 0  |
| Black/ African American/ African              | 10 |
| Multiple                                      | 4  |
| Native Hawaiian/ Other Pacific Islander       | 0  |
| Other                                         | 6  |
| Unknown                                       | 24 |
| White                                         | 52 |
| Total                                         | 98 |
| What is your gender identity?                 |    |
| Female                                        | 24 |
| Male                                          | 54 |
| Transgender                                   | 0  |
| A gender other than singularly female or male | 0  |
| Questioning                                   | 1  |
| Client Doesn't Know/Client Refused            | 1  |
| Data Not Collected                            | 18 |
| Total                                         | 98 |