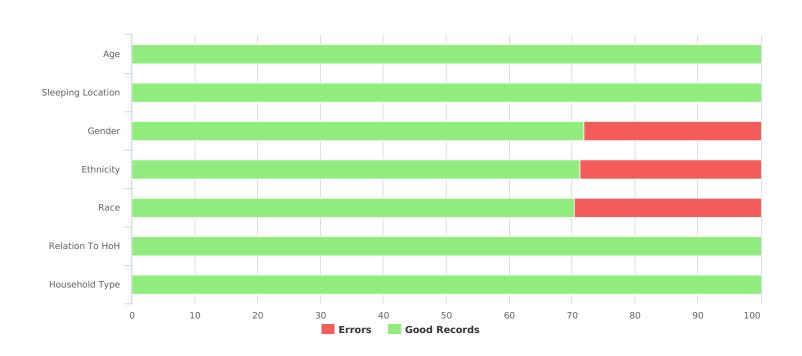

| Data Quality Checks                 |     |
|-------------------------------------|-----|
| Persons Missing Age Information     | 0   |
| Persons Missing Sleeping Location   | 0   |
| Persons Missing Gender              | 121 |
| Persons Missing Ethnicity           | 124 |
| Persons Missing Race                | 128 |
| Persons Missing Relation to HoH     | 0   |
| Persons with Unknown Household Type | 0   |