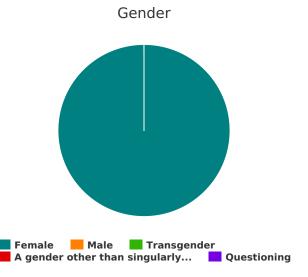

# Veteran Households with at Least One Adult and One Child

| Household and Person Breakdown                |   |  |  |  |  |
|-----------------------------------------------|---|--|--|--|--|
| Total number of households                    | 1 |  |  |  |  |
| Total number of persons                       | 3 |  |  |  |  |
| Total number of Veterans                      | 1 |  |  |  |  |
| Gender (veterans only)                        |   |  |  |  |  |
| Female                                        | 1 |  |  |  |  |
| Male                                          | 0 |  |  |  |  |
| Transgender                                   | 0 |  |  |  |  |
| A gender other than singularly female or male | 0 |  |  |  |  |

## Gender (veterans only)

| Female                                                                                                             | 6  |
|--------------------------------------------------------------------------------------------------------------------|----|
| Male                                                                                                               | 20 |
| Transgender                                                                                                        | 0  |
| A gender other than singularly female or male (e.g., non-binary, genderfluid, agender, culturally specific gender) | 1  |
| Questioning                                                                                                        | 0  |