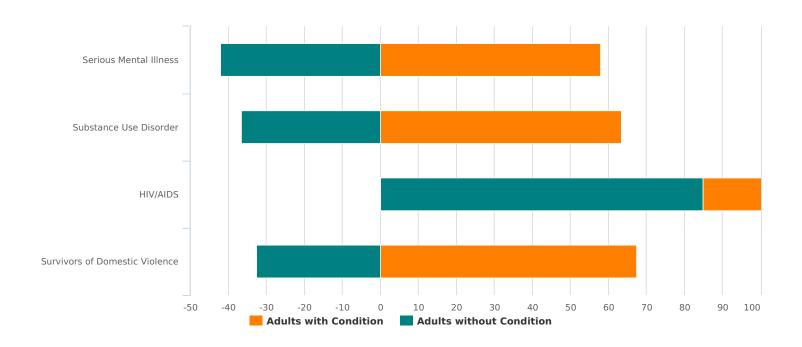

| Additional Homeless Populations (Adults Only)   |     |
|-------------------------------------------------|-----|
| Adults with a Serious Mental Illness            | 121 |
| Adults with a Substance Use Disorder            | 78  |
| Adults with HIV/AIDS                            | 5   |
| Adult Survivors of Domestic Violence (optional) | 64  |