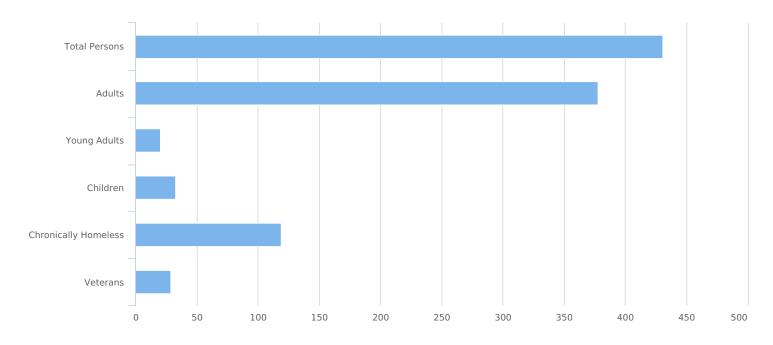

| Total number of persons            | 431 |
|------------------------------------|-----|
| Number of children (under age 18)  | 33  |
| Number of youth (age 18 to 24)     | 20  |
| Number of adults (age 25 to 34)    | 75  |
| Number of adults (age 35 to 44)    | 107 |
| Number of adults (age 45 to 54)    | 90  |
| Number of adults (age 55 to 64)    | 84  |
| Number of adults (age 65 or older) | 22  |
| Observed age 25 or older           | 0   |
| Unknown Age                        | 0   |
| Chronically Homeless               | 119 |
| Veterans                           | 29  |