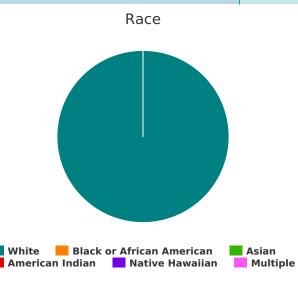

# Veteran Households with at Least One Adult and One Child

| Household and Person Breakdown                |   |  |  |  |  |
|-----------------------------------------------|---|--|--|--|--|
| Total number of households                    | 1 |  |  |  |  |
| Total number of persons                       | 3 |  |  |  |  |
| Total number of Veterans                      | 1 |  |  |  |  |
| Gender (veterans only)                        |   |  |  |  |  |
| Female                                        | 1 |  |  |  |  |
| Male                                          | 0 |  |  |  |  |
| Transgender                                   | 0 |  |  |  |  |
| A gender other than singularly female or male | 0 |  |  |  |  |

#### Race (veterans only)

| White                                         | 1 |
|-----------------------------------------------|---|
| Black, African American, or African           | 0 |
| Asian or Asian American                       | 0 |
| American Indian, Alaska Native, or Indigenous | 0 |
| Native Hawaiian or Pacific Islander           | 0 |
| Multiple Races                                | 0 |