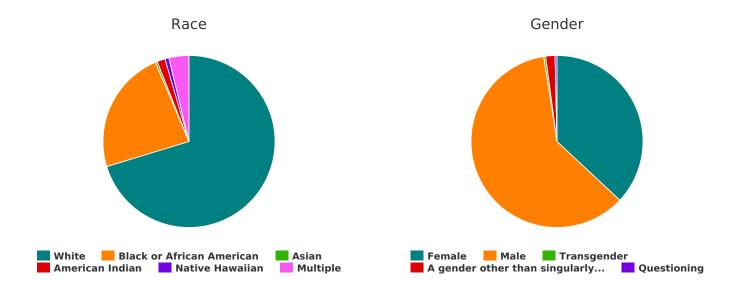

# **Demographic Totals**

| What age range do you fall into?              |     |
|-----------------------------------------------|-----|
| Under 5 years old                             | 11  |
| 5-12 years old                                | 15  |
| 13-17 years old                               | 7   |
| 18-24 years old                               | 20  |
| 25-34 years old                               | 75  |
| 35-44 years old                               | 107 |
| 45-54 years old                               | 90  |
| 55-64 years old                               | 84  |
| 65+ years old                                 | 22  |
| Total                                         | 431 |
| Are you Hispanic/Latin(a)(o)(x)?              |     |
| Hispanic/ Latin(a)(o)(x)                      | 42  |
| Non-Hispanic/ Non-Latin(a)(o)(x)              | 263 |
| Don't Know                                    | 0   |
| Refused                                       | 2   |
| Total                                         | 307 |
| What is your race?                            |     |
| American Indian/ Alaska Native/ Indigenous    | 4   |
| Asian/ Asian American                         | 1   |
| Black/ African American/ African              | 76  |
| Multiple                                      | 11  |
| Native Hawaiian/ Other Pacific Islander       | 3   |
| Other                                         | 12  |
| Unknown                                       | 128 |
| White                                         | 196 |
| Total                                         | 431 |
| What is your gender identity?                 |     |
| Female                                        | 123 |
| Male                                          | 180 |
| Transgender                                   | 1   |
| A gender other than singularly female or male | 5   |
| Questioning                                   | 1   |
| Client Doesn't Know/Client Refused            | 2   |
| Data Not Collected                            | 119 |
| Total                                         | 431 |