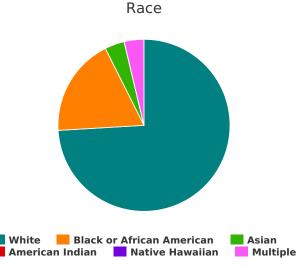

## Race (veterans only)

| White                                         | 20 |
|-----------------------------------------------|----|
| Black, African American, or African           | 5  |
| Asian or Asian American                       | 1  |
| American Indian, Alaska Native, or Indigenous | 0  |
| Native Hawaiian or Pacific Islander           | 0  |
| Multiple Races                                | 1  |