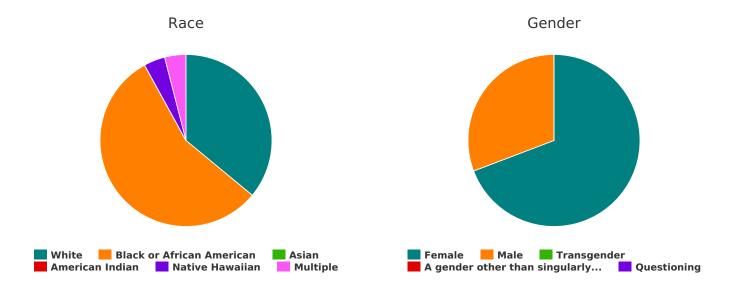

# **Demographic Totals**

| What age range do you fall into?              |     |
|-----------------------------------------------|-----|
| Under 5 years old                             | 11  |
| 5-12 years old                                | 15  |
| 13-17 years old                               | 7   |
| 18-24 years old                               | 20  |
| 25-34 years old                               | 75  |
| 35-44 years old                               | 107 |
| 45-54 years old                               | 90  |
| 55-64 years old                               | 84  |
| 65+ years old                                 | 22  |
| Total                                         | 431 |
| Are you Hispanic/Latin(a)(o)(x)?              |     |
| Hispanic/ Latin(a)(o)(x)                      | 42  |
| Non-Hispanic/ Non-Latin(a)(o)(x)              | 263 |
| Don't Know                                    | 0   |
| Refused                                       | 2   |
| Total                                         | 307 |
| What is your race?                            |     |
| American Indian/ Alaska Native/ Indigenous    | 4   |
| Asian/ Asian American                         | 1   |
| Black/ African American/ African              | 76  |
| Multiple                                      | 11  |
| Native Hawaiian/ Other Pacific Islander       | 3   |
| Other                                         | 12  |
| Unknown                                       | 128 |
| White                                         | 196 |
| Total                                         | 431 |
| What is your gender identity?                 |     |
| Female                                        | 123 |
| Male                                          | 180 |
| Transgender                                   | 1   |
| A gender other than singularly female or male | 5   |
| Questioning                                   | 1   |
| Client Doesn't Know/Client Refused            | 2   |
| Data Not Collected                            | 119 |
| Total                                         | 431 |