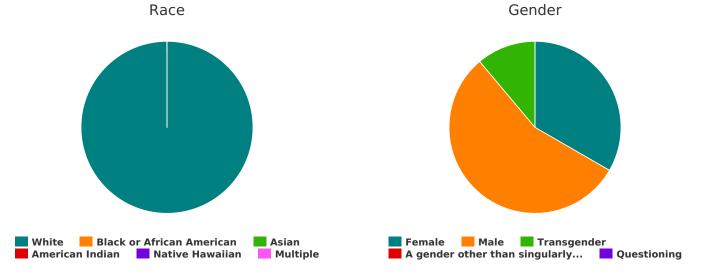

## Households with at Least One Adult and One Child

Household and Person Breakdown

| Total number of households         | 12 |
|------------------------------------|----|
| Total number of persons            | 45 |
| Number of children (under age 18)  | 29 |
| Number of youth (age 18 to 24)     | 5  |
| Number of adults (age 25 to 34)    | 2  |
| Number of adults (age 35 to 44)    | 8  |
| Number of adults (age 45 to 54)    | 0  |
| Number of adults (age 55 to 64)    | 1  |
| Number of adults (age 65 or older) | 0  |
| Observed age 25 or older           | 0  |

#### Gender

| Female                                                                                                                   | 25 |
|--------------------------------------------------------------------------------------------------------------------------|----|
| Male                                                                                                                     | 14 |
| Transgender                                                                                                              | 0  |
| A gender other than singularly female or male<br>(e.g., non-binary, genderfluid, agender,<br>culturally specific gender) | 1  |
| Questioning                                                                                                              | 1  |

## Ethnicity

| Non-Hispanic/Non-Latin(a)(o)(x) | 21 |
|---------------------------------|----|
| Hispanic/Latin(a)(o)(x)         | 4  |

#### Race

| White                                         | 16 |
|-----------------------------------------------|----|
| Black, African American, or African           | 15 |
| Asian or Asian American                       | 0  |
| American Indian, Alaska Native, or Indigenous | 0  |
| Native Hawaiian or Pacific Islander           | 0  |
| Multiple Races                                | 6  |