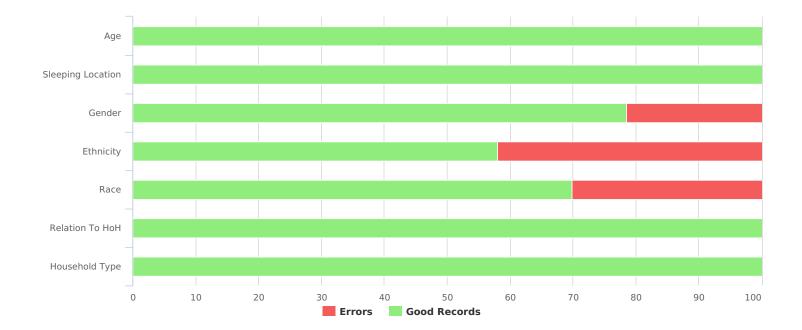

# Data Quality Checks

| Persons Missing Age Information     | 0  |
|-------------------------------------|----|
| Persons Missing Sleeping Location   | 0  |
| Persons Missing Gender              | 20 |
| Persons Missing Ethnicity           | 39 |
| Persons Missing Race                | 28 |
| Persons Missing Relation to HoH     | 0  |
| Persons with Unknown Household Type | 0  |