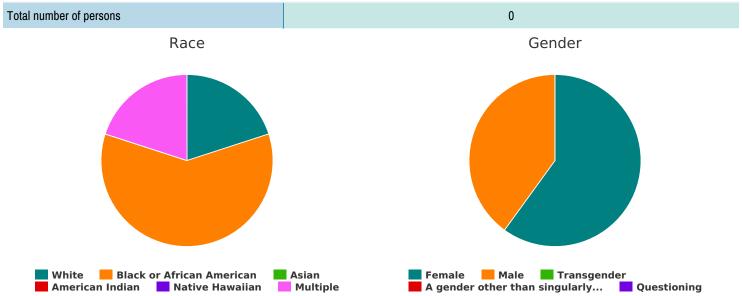

| Total number of households | 0 |
|----------------------------|---|
| Total number of persons    | 0 |

## Household and Person Breakdown

| Total number of households         | 45 |  |
|------------------------------------|----|--|
| Total number of persons            | 48 |  |
| Number of youth (age 18 to 24)     | 7  |  |
| Number of adults (age 25 to 34)    | 8  |  |
| Number of adults (age 35 to 44)    | 13 |  |
| Number of adults (age 45 to 54)    | 7  |  |
| Number of adults (age 55 to 64)    | 6  |  |
| Number of adults (age 65 or older) | 7  |  |
| Observed age 25 or older           | 0  |  |

## Gender

| Female                                                                                                                   | 13 |
|--------------------------------------------------------------------------------------------------------------------------|----|
| Male                                                                                                                     | 18 |
| Transgender                                                                                                              | 1  |
| A gender other than singularly female or male<br>(e.g., non-binary, genderfluid, agender,<br>culturally specific gender) | 0  |
| Questioning                                                                                                              | 0  |

## Ethnicity

| Non-Hispanic/Non-Latin(a)(o)(x) | 23 |
|---------------------------------|----|
| Hispanic/Latin(a)(o)(x)         | 6  |

#### Race

| White                                         | 19 |
|-----------------------------------------------|----|
| Black, African American, or African           | 6  |
| Asian or Asian American                       | 0  |
| American Indian, Alaska Native, or Indigenous | 0  |
| Native Hawaiian or Pacific Islander           | 0  |
| Multiple Races                                | 1  |