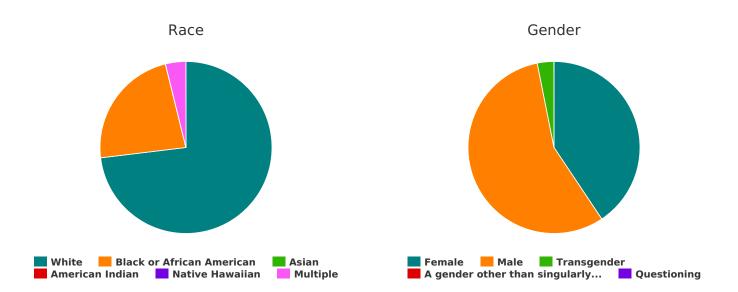

| Demographic Totals What age range do you fall into? |                                       |  |
|-----------------------------------------------------|---------------------------------------|--|
|                                                     |                                       |  |
| 5-12 years old                                      | 15                                    |  |
| 13-17 years old                                     | 6                                     |  |
| 18-24 years old                                     | 12                                    |  |
| 25-34 years old                                     | 10                                    |  |
| 35-44 years old                                     | 21                                    |  |
| 45-54 years old                                     | 7                                     |  |
| 55-64 years old                                     | 7                                     |  |
| 65+ years old                                       | 7                                     |  |
| Total                                               | 93                                    |  |
| Are you Hispanic/Latin(a)(o)(x)?                    |                                       |  |
| Hispanic/ Latin(a)(o)(x)                            | 10                                    |  |
| Non-Hispanic/ Non-Latin(a)(o)(x)                    | 44                                    |  |
| Don't Know                                          | 0                                     |  |
| Refused                                             | 0                                     |  |
| Total                                               | 54                                    |  |
| What is your race?                                  | ·                                     |  |
| American Indian/ Alaska Native/<br>Indigenous       | 0                                     |  |
| Asian/ Asian American                               | 0                                     |  |
| Black/ African American/ African                    | 21                                    |  |
| Multiple                                            | 7                                     |  |
| Native Hawaiian/ Other Pacific Islander             | 0                                     |  |
| Other                                               | 2                                     |  |
| Unknown                                             | 28                                    |  |
| White                                               | 35                                    |  |
| Total                                               | 93                                    |  |
| What is your gender identity?                       | · · · · · · · · · · · · · · · · · · · |  |
| Female                                              | 38                                    |  |
| Male                                                | 32                                    |  |
| Transgender                                         | 1                                     |  |
| A gender other than singularly female or male       | 1                                     |  |

Questioning

Total

Data Not Collected

Client Doesn't Know/Client Refused

1

0 20

93