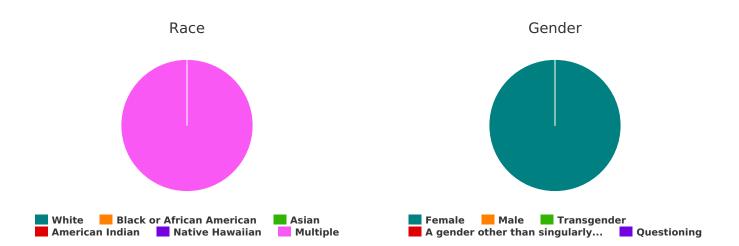

| Total number of persons | 3 |
|-------------------------|---|
|-------------------------|---|