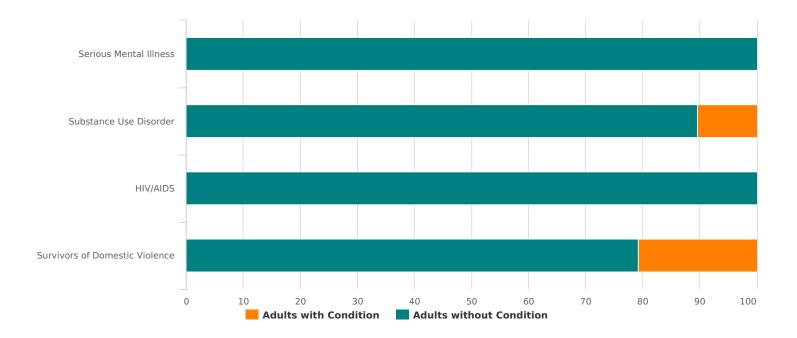

| Total number of households | 0 |
|----------------------------|---|
| Total number of persons    | 0 |

| Additional Homeless Populations (Adults Only)   |   |
|-------------------------------------------------|---|
| Adults with a Serious Mental Illness            | 0 |
| Adults with a Substance Use Disorder            | 3 |
| Adults with HIV/AIDS                            | 0 |
| Adult Survivors of Domestic Violence (optional) | 6 |