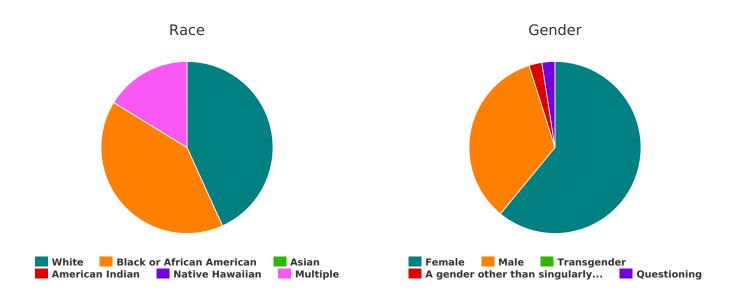

| Demographic Totals What age range do you fall into? |                                       |  |
|-----------------------------------------------------|---------------------------------------|--|
|                                                     |                                       |  |
| 5-12 years old                                      | 15                                    |  |
| 13-17 years old                                     | 6                                     |  |
| 18-24 years old                                     | 12                                    |  |
| 25-34 years old                                     | 10                                    |  |
| 35-44 years old                                     | 21                                    |  |
| 45-54 years old                                     | 7                                     |  |
| 55-64 years old                                     | 7                                     |  |
| 65+ years old                                       | 7                                     |  |
| Total                                               | 93                                    |  |
| Are you Hispanic/Latin(a)(o)(x)?                    |                                       |  |
| Hispanic/ Latin(a)(o)(x)                            | 10                                    |  |
| Non-Hispanic/ Non-Latin(a)(o)(x)                    | 44                                    |  |
| Don't Know                                          | 0                                     |  |
| Refused                                             | 0                                     |  |
| Total                                               | 54                                    |  |
| What is your race?                                  | ·                                     |  |
| American Indian/ Alaska Native/<br>Indigenous       | 0                                     |  |
| Asian/ Asian American                               | 0                                     |  |
| Black/ African American/ African                    | 21                                    |  |
| Multiple                                            | 7                                     |  |
| Native Hawaiian/ Other Pacific Islander             | 0                                     |  |
| Other                                               | 2                                     |  |
| Unknown                                             | 28                                    |  |
| White                                               | 35                                    |  |
| Total                                               | 93                                    |  |
| What is your gender identity?                       | · · · · · · · · · · · · · · · · · · · |  |
| Female                                              | 38                                    |  |
| Male                                                | 32                                    |  |
| Transgender                                         | 1                                     |  |
| A gender other than singularly female or male       | 1                                     |  |

Questioning

Total

Data Not Collected

Client Doesn't Know/Client Refused

1

0 20

93