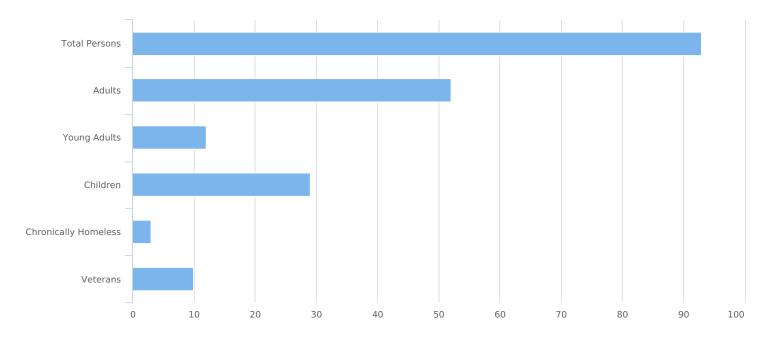

| Total number of persons            | 93 |
|------------------------------------|----|
| Number of children (under age 18)  | 29 |
| Number of youth (age 18 to 24)     | 12 |
| Number of adults (age 25 to 34)    | 10 |
| Number of adults (age 35 to 44)    | 21 |
| Number of adults (age 45 to 54)    | 7  |
| Number of adults (age 55 to 64)    | 7  |
| Number of adults (age 65 or older) | 7  |
| Observed age 25 or older           | 0  |
| Unknown Age                        | 0  |
| Chronically Homeless               | 3  |
| Veterans                           | 10 |