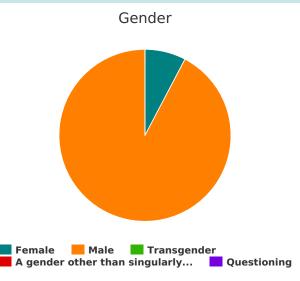

# **Demographic Totals**

| What age range do you fall into?              |     |
|-----------------------------------------------|-----|
| Under 5 years old                             | 22  |
| 5-12 years old                                | 32  |
| 13-17 years old                               | 4   |
| 18-24 years old                               | 26  |
| 25-34 years old                               | 43  |
| 35-44 years old                               | 59  |
| 45-54 years old                               | 51  |
| 55-64 years old                               | 51  |
| 65+ years old                                 | 18  |
| Total                                         | 306 |
| Are you Hispanic/Latin(a)(o)(x)?              |     |
| Hispanic/ Latin(a)(o)(x)                      | 68  |
| Non-Hispanic/ Non-Latin(a)(o)(x)              | 199 |
| Don't Know                                    | 1   |
| Refused                                       | 2   |
| Total                                         | 270 |
| What is your race?                            |     |
| American Indian/ Alaska Native/ Indigenous    | 6   |
| Asian/ Asian American                         | 0   |
| Black/ African American/ African              | 96  |
| Multiple                                      | 4   |
| Native Hawaiian/ Other Pacific Islander       | 0   |
| Other                                         | 6   |
| Unknown                                       | 55  |
| White                                         | 139 |
| Total                                         | 306 |
| What is your gender identity?                 |     |
| Female                                        | 126 |
| Male                                          | 144 |
| Transgender                                   | 1   |
| A gender other than singularly female or male | 3   |
| Questioning                                   | 0   |
| Client Doesn't Know/Client Refused            | 0   |
| Data Not Collected                            | 32  |
| Total                                         | 306 |