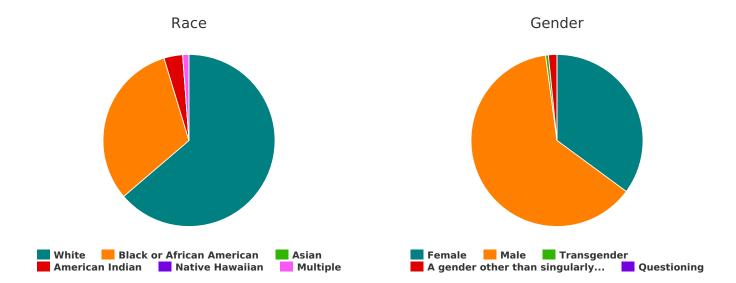

# **Demographic Totals**

| What age range do you fall into?              |     |
|-----------------------------------------------|-----|
| Under 5 years old                             | 22  |
| 5-12 years old                                | 32  |
| 13-17 years old                               | 4   |
| 18-24 years old                               | 26  |
| 25-34 years old                               | 43  |
| 35-44 years old                               | 59  |
| 45-54 years old                               | 51  |
| 55-64 years old                               | 51  |
| 65+ years old                                 | 18  |
| Total                                         | 306 |
| Are you Hispanic/Latin(a)(o)(x)?              |     |
| Hispanic/ Latin(a)(o)(x)                      | 68  |
| Non-Hispanic/ Non-Latin(a)(o)(x)              | 199 |
| Don't Know                                    | 1   |
| Refused                                       | 2   |
| Total                                         | 270 |
| What is your race?                            |     |
| American Indian/ Alaska Native/ Indigenous    | 6   |
| Asian/ Asian American                         | 0   |
| Black/ African American/ African              | 96  |
| Multiple                                      | 4   |
| Native Hawaiian/ Other Pacific Islander       | 0   |
| Other                                         | 6   |
| Unknown                                       | 55  |
| White                                         | 139 |
| Total                                         | 306 |
| What is your gender identity?                 |     |
| Female                                        | 126 |
| Male                                          | 144 |
| Transgender                                   | 1   |
| A gender other than singularly female or male | 3   |
| Questioning                                   | 0   |
| Client Doesn't Know/Client Refused            | 0   |
| Data Not Collected                            | 32  |
| Total                                         | 306 |