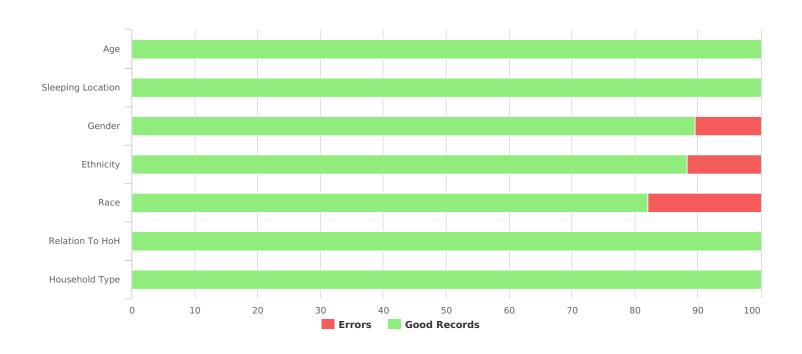

| Data Quality Checks                 |    |
|-------------------------------------|----|
| Persons Missing Age Information     | 0  |
| Persons Missing Sleeping Location   | 0  |
| Persons Missing Gender              | 32 |
| Persons Missing Ethnicity           | 36 |
| Persons Missing Race                | 55 |
| Persons Missing Relation to HoH     | 0  |
| Persons with Unknown Household Type | 0  |