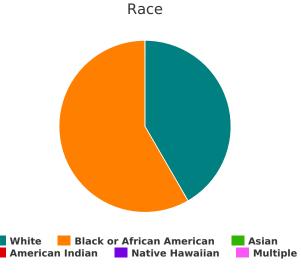

### Race (veterans only)

| White                                         | 5 |
|-----------------------------------------------|---|
| Black, African American, or African           | 7 |
| Asian or Asian American                       | 0 |
| American Indian, Alaska Native, or Indigenous | 0 |
| Native Hawaiian or Pacific Islander           | 0 |
| Multiple Races                                | 0 |