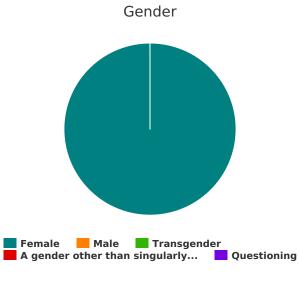

## Veteran Households with at Least One Adult and One Child

| Household and Person Breakdown                                                                                           |        |
|--------------------------------------------------------------------------------------------------------------------------|--------|
| Total number of households                                                                                               | 1      |
| Total number of persons                                                                                                  | 5      |
| Total number of Veterans                                                                                                 | 1      |
| Gender (veterans only)                                                                                                   | ,      |
| Female                                                                                                                   | 0      |
| Male                                                                                                                     | 1      |
| Transgender                                                                                                              | 0      |
| A gender other than singularly female or male<br>(e.g., non-binary, genderfluid, agender,<br>culturally specific gender) | 0      |
| Questioning                                                                                                              | 0      |
| Ethnicity (veterans only)                                                                                                |        |
| Non-Hispanic/Non-Latin(a)(o)(x)                                                                                          | 1      |
| Hispanic/Latin(a)(o)(x)                                                                                                  | 0      |
| Race (veterans only)                                                                                                     |        |
| White                                                                                                                    | 1      |
| Black, African American, or African                                                                                      | 0      |
| Asian or Asian American                                                                                                  | 0      |
| American Indian, Alaska Native, or Indigenous                                                                            | 0      |
| Native Hawaiian or Pacific Islander                                                                                      | 0      |
| Multiple Races                                                                                                           | 0      |
| Chronically Homeless                                                                                                     |        |
| Total number of households                                                                                               | 0      |
| Total number of persons                                                                                                  | 0      |
| Race                                                                                                                     | Gender |
|                                                                                                                          |        |

### Gender (veterans only)

| Female                                                                                                             | 1  |
|--------------------------------------------------------------------------------------------------------------------|----|
| Male                                                                                                               | 12 |
| Transgender                                                                                                        | 0  |
| A gender other than singularly female or male (e.g., non-binary, genderfluid, agender, culturally specific gender) | 0  |
| Questioning                                                                                                        | 0  |