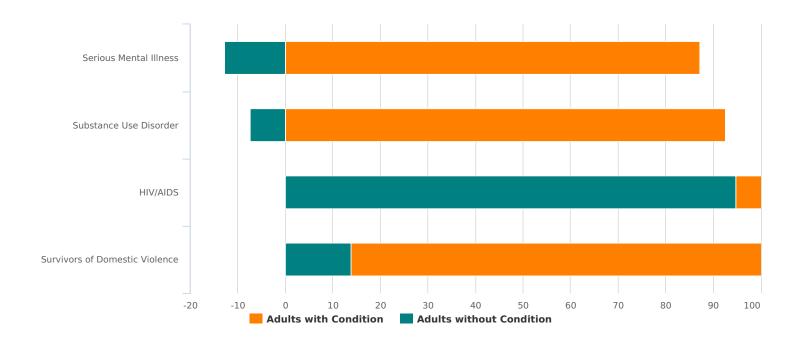

| Additional Homeless Populations (Adults Only)   |    |  |
|-------------------------------------------------|----|--|
| Adults with a Serious Mental Illness            | 68 |  |
| Adults with a Substance Use Disorder            | 63 |  |
| Adults with HIV/AIDS                            | 3  |  |
| Adult Survivors of Domestic Violence (optional) | 50 |  |