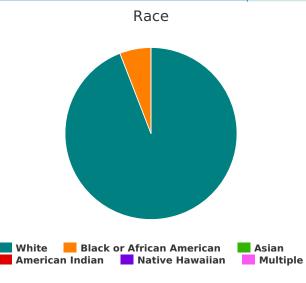

# **Demographic Totals**

| What age range do you fall into?              |     |
|-----------------------------------------------|-----|
| Under 5 years old                             | 22  |
| 5-12 years old                                | 32  |
| 13-17 years old                               | 4   |
| 18-24 years old                               | 26  |
| 25-34 years old                               | 43  |
| 35-44 years old                               | 59  |
| 45-54 years old                               | 51  |
| 55-64 years old                               | 51  |
| 65+ years old                                 | 18  |
| Total                                         | 306 |
| Are you Hispanic/Latin(a)(o)(x)?              |     |
| Hispanic/ Latin(a)(o)(x)                      | 68  |
| Non-Hispanic/ Non-Latin(a)(o)(x)              | 199 |
| Don't Know                                    | 1   |
| Refused                                       | 2   |
| Total                                         | 270 |
| What is your race?                            |     |
| American Indian/ Alaska Native/ Indigenous    | 6   |
| Asian/ Asian American                         | 0   |
| Black/ African American/ African              | 96  |
| Multiple                                      | 4   |
| Native Hawaiian/ Other Pacific Islander       | 0   |
| Other                                         | 6   |
| Unknown                                       | 55  |
| White                                         | 139 |
| Total                                         | 306 |
| What is your gender identity?                 |     |
| Female                                        | 126 |
| Male                                          | 144 |
| Transgender                                   | 1   |
| A gender other than singularly female or male | 3   |
| Questioning                                   | 0   |
| Client Doesn't Know/Client Refused            | 0   |
| Data Not Collected                            | 32  |
| Total                                         | 306 |