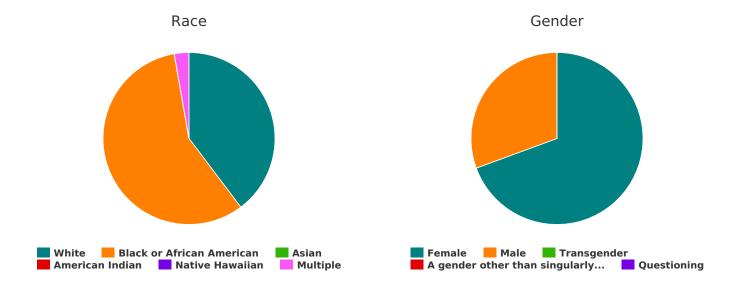

# **Demographic Totals**

| What age range do you fall into?              |     |
|-----------------------------------------------|-----|
| Under 5 years old                             | 22  |
| 5-12 years old                                | 32  |
| 13-17 years old                               | 4   |
| 18-24 years old                               | 26  |
| 25-34 years old                               | 43  |
| 35-44 years old                               | 59  |
| 45-54 years old                               | 51  |
| 55-64 years old                               | 51  |
| 65+ years old                                 | 18  |
| Total                                         | 306 |
| Are you Hispanic/Latin(a)(o)(x)?              |     |
| Hispanic/ Latin(a)(o)(x)                      | 68  |
| Non-Hispanic/ Non-Latin(a)(o)(x)              | 199 |
| Don't Know                                    | 1   |
| Refused                                       | 2   |
| Total                                         | 270 |
| What is your race?                            |     |
| American Indian/ Alaska Native/ Indigenous    | 6   |
| Asian/ Asian American                         | 0   |
| Black/ African American/ African              | 96  |
| Multiple                                      | 4   |
| Native Hawaiian/ Other Pacific Islander       | 0   |
| Other                                         | 6   |
| Unknown                                       | 55  |
| White                                         | 139 |
| Total                                         | 306 |
| What is your gender identity?                 |     |
| Female                                        | 126 |
| Male                                          | 144 |
| Transgender                                   | 1   |
| A gender other than singularly female or male | 3   |
| Questioning                                   | 0   |
| Client Doesn't Know/Client Refused            | 0   |
| Data Not Collected                            | 32  |
| Total                                         | 306 |