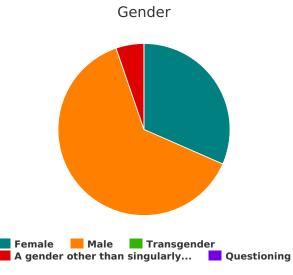

### Gender

| Female                                                                                                             | 66  |
|--------------------------------------------------------------------------------------------------------------------|-----|
| Male                                                                                                               | 118 |
| Transgender                                                                                                        | 1   |
| A gender other than singularly female or male (e.g., non-binary, genderfluid, agender, culturally specific gender) | 3   |
| Questioning                                                                                                        | 0   |