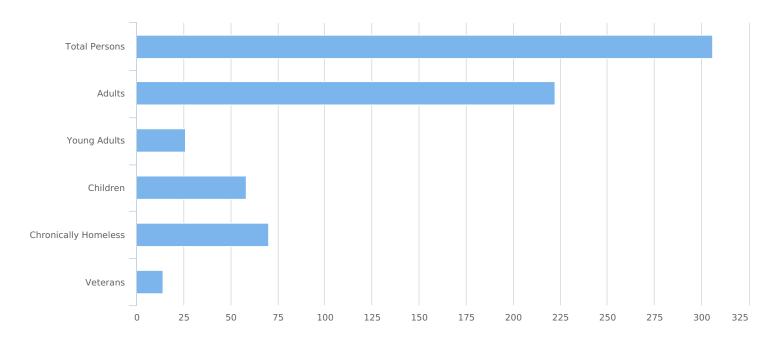

| Total number of persons            | 306 |
|------------------------------------|-----|
| Number of children (under age 18)  | 58  |
| Number of youth (age 18 to 24)     | 26  |
| Number of adults (age 25 to 34)    | 43  |
| Number of adults (age 35 to 44)    | 59  |
| Number of adults (age 45 to 54)    | 51  |
| Number of adults (age 55 to 64)    | 51  |
| Number of adults (age 65 or older) | 18  |
| Observed age 25 or older           | 0   |
| Unknown Age                        | 0   |
| Chronically Homeless               | 70  |
| Veterans                           | 14  |