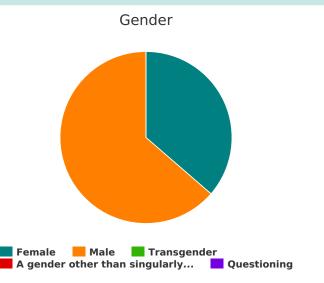

# **Demographic Totals**

| What age range do you fall into?              |     |  |
|-----------------------------------------------|-----|--|
| Under 5 years old                             | 1   |  |
| 5-12 years old                                | 2   |  |
| 13-17 years old                               | 1   |  |
| 18-24 years old                               | 13  |  |
| 25-34 years old                               | 13  |  |
| 35-44 years old                               | 30  |  |
| 45-54 years old                               | 37  |  |
| 55-64 years old                               | 41  |  |
| 65+ years old                                 | 12  |  |
| Total                                         | 150 |  |
| Are you Hispanic/Latin(a)(o)(x)?              |     |  |
| Hispanic/ Latin(a)(o)(x)                      | 8   |  |
| Non-Hispanic/ Non-Latin(a)(o)(x)              | 110 |  |
| Don't Know                                    | 1   |  |
| Refused                                       | 0   |  |
| Total                                         | 119 |  |
| What is your race?                            |     |  |
| American Indian/ Alaska Native/ Indigenous    | 3   |  |
| Asian/ Asian American                         | 0   |  |
| Black/ African American/ African              | 43  |  |
| Multiple                                      | 6   |  |
| Native Hawaiian/ Other Pacific Islander       | 0   |  |
| Other                                         | 0   |  |
| Unknown                                       | 22  |  |
| White                                         | 76  |  |
| Total                                         | 150 |  |
| What is your gender identity?                 |     |  |
| Female                                        | 61  |  |
| Male                                          | 72  |  |
| Transgender                                   | 1   |  |
| A gender other than singularly female or male | 0   |  |
| Questioning                                   | 0   |  |
| Client Doesn't Know/Client Refused            | 1   |  |
| Data Not Collected                            | 15  |  |
| Total                                         | 150 |  |