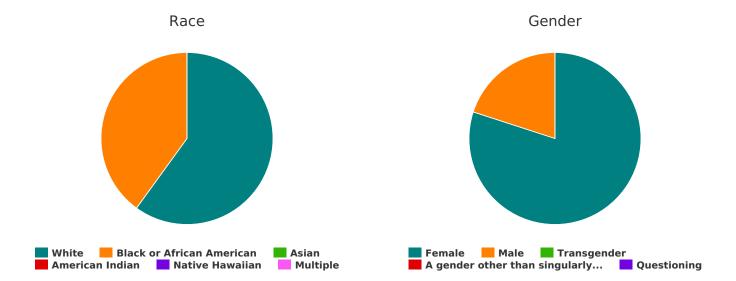

# **Demographic Totals**

| What age range do you fall into?              |     |  |
|-----------------------------------------------|-----|--|
| Under 5 years old                             | 1   |  |
| 5-12 years old                                | 2   |  |
| 13-17 years old                               | 1   |  |
| 18-24 years old                               | 13  |  |
| 25-34 years old                               | 13  |  |
| 35-44 years old                               | 30  |  |
| 45-54 years old                               | 37  |  |
| 55-64 years old                               | 41  |  |
| 65+ years old                                 | 12  |  |
| Total                                         | 150 |  |
| Are you Hispanic/Latin(a)(o)(x)?              |     |  |
| Hispanic/ Latin(a)(o)(x)                      | 8   |  |
| Non-Hispanic/ Non-Latin(a)(o)(x)              | 110 |  |
| Don't Know                                    | 1   |  |
| Refused                                       | 0   |  |
| Total                                         | 119 |  |
| What is your race?                            |     |  |
| American Indian/ Alaska Native/ Indigenous    | 3   |  |
| Asian/ Asian American                         | 0   |  |
| Black/ African American/ African              | 43  |  |
| Multiple                                      | 6   |  |
| Native Hawaiian/ Other Pacific Islander       | 0   |  |
| Other                                         | 0   |  |
| Unknown                                       | 22  |  |
| White                                         | 76  |  |
| Total                                         | 150 |  |
| What is your gender identity?                 |     |  |
| Female                                        | 61  |  |
| Male                                          | 72  |  |
| Transgender                                   | 1   |  |
| A gender other than singularly female or male | 0   |  |
| Questioning                                   | 0   |  |
| Client Doesn't Know/Client Refused            | 1   |  |
| Data Not Collected                            | 15  |  |
| Total                                         | 150 |  |