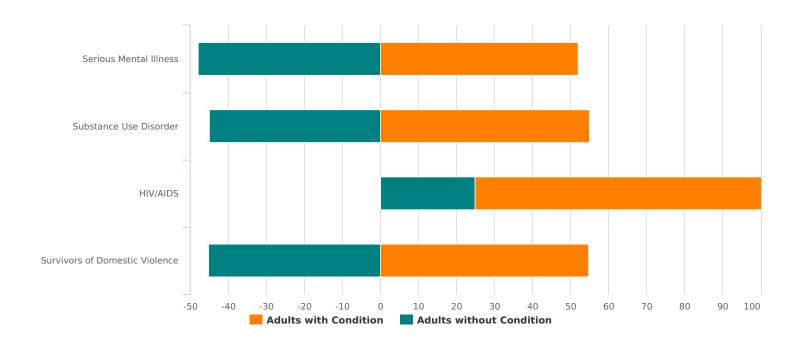

| Additional Homeless Populations (Adults Only)   |    |
|-------------------------------------------------|----|
| Adults with a Serious Mental Illness            | 50 |
| Adults with a Substance Use Disorder            | 22 |
| Adults with HIV/AIDS                            | 3  |
| Adult Survivors of Domestic Violence (optional) | 23 |