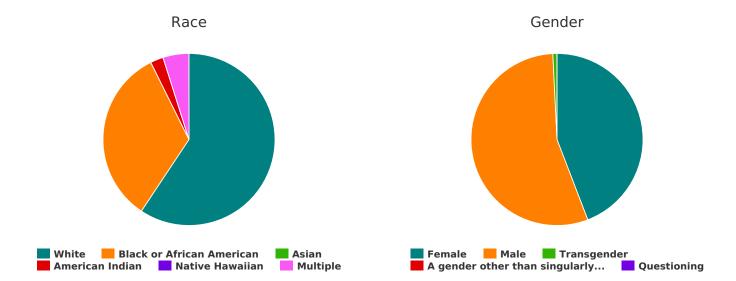

# **Demographic Totals**

| What age range do you fall into?              |     |  |
|-----------------------------------------------|-----|--|
| Under 5 years old                             | 1   |  |
| 5-12 years old                                | 2   |  |
| 13-17 years old                               | 1   |  |
| 18-24 years old                               | 13  |  |
| 25-34 years old                               | 13  |  |
| 35-44 years old                               | 30  |  |
| 45-54 years old                               | 37  |  |
| 55-64 years old                               | 41  |  |
| 65+ years old                                 | 12  |  |
| Total                                         | 150 |  |
| Are you Hispanic/Latin(a)(o)(x)?              |     |  |
| Hispanic/ Latin(a)(o)(x)                      | 8   |  |
| Non-Hispanic/ Non-Latin(a)(o)(x)              | 110 |  |
| Don't Know                                    | 1   |  |
| Refused                                       | 0   |  |
| Total                                         | 119 |  |
| What is your race?                            |     |  |
| American Indian/ Alaska Native/ Indigenous    | 3   |  |
| Asian/ Asian American                         | 0   |  |
| Black/ African American/ African              | 43  |  |
| Multiple                                      | 6   |  |
| Native Hawaiian/ Other Pacific Islander       | 0   |  |
| Other                                         | 0   |  |
| Unknown                                       | 22  |  |
| White                                         | 76  |  |
| Total                                         | 150 |  |
| What is your gender identity?                 |     |  |
| Female                                        | 61  |  |
| Male                                          | 72  |  |
| Transgender                                   | 1   |  |
| A gender other than singularly female or male | 0   |  |
| Questioning                                   | 0   |  |
| Client Doesn't Know/Client Refused            | 1   |  |
| Data Not Collected                            | 15  |  |
| Total                                         | 150 |  |

Gender

Race

Race Gender

White Black or African American Asian Female Male Transgender

American Indian Native Hawaiian Multiple A gender other than singularly... Questioning