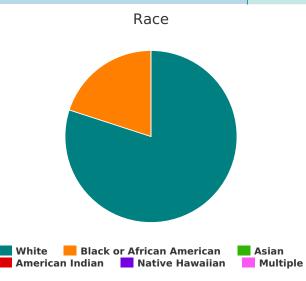

#### Race (veterans only)

| White                                         | 11 |
|-----------------------------------------------|----|
| Black, African American, or African           | 5  |
| Asian or Asian American                       | 0  |
| American Indian, Alaska Native, or Indigenous | 1  |
| Native Hawaiian or Pacific Islander           | 0  |
| Multiple Races                                | 1  |