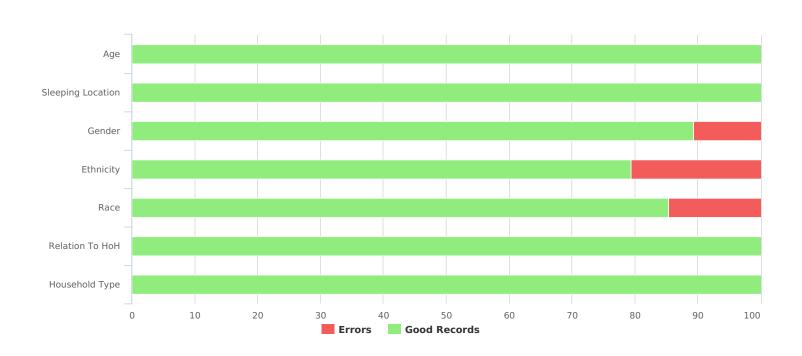

| Data Quality Checks                 |    |
|-------------------------------------|----|
| Persons Missing Age Information     | 0  |
| Persons Missing Sleeping Location   | 0  |
| Persons Missing Gender              | 16 |
| Persons Missing Ethnicity           | 31 |
| Persons Missing Race                | 22 |
| Persons Missing Relation to HoH     | 0  |
| Persons with Unknown Household Type | 0  |