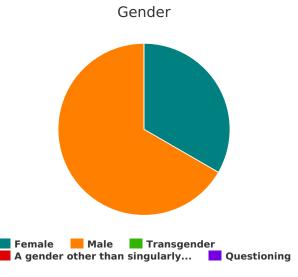

## **Households without Children**

| Total number of households                                                                                               | 142 |
|--------------------------------------------------------------------------------------------------------------------------|-----|
| Total number of persons                                                                                                  | 143 |
| Number of youth (age 18 to 24)                                                                                           | 12  |
| Number of adults (age 25 to 34)                                                                                          | 13  |
| Number of adults (age 35 to 44)                                                                                          | 29  |
| Number of adults (age 45 to 54)                                                                                          | 36  |
| Number of adults (age 55 to 64)                                                                                          | 41  |
| Number of adults (age 65 or older)                                                                                       | 12  |
| Observed age 25 or older                                                                                                 | 0   |
| Gender                                                                                                                   |     |
| Female                                                                                                                   | 57  |
| Male                                                                                                                     | 71  |
| Transgender                                                                                                              | 1   |
| A gender other than singularly female or male<br>(e.g., non-binary, genderfluid, agender,<br>culturally specific gender) | 0   |
| Questioning                                                                                                              | 0   |
| Ethnicity                                                                                                                |     |
| Non-Hispanic/Non-Latin(a)(o)(x)                                                                                          | 107 |
| Hispanic/Latin(a)(o)(x)                                                                                                  | 8   |
|                                                                                                                          |     |