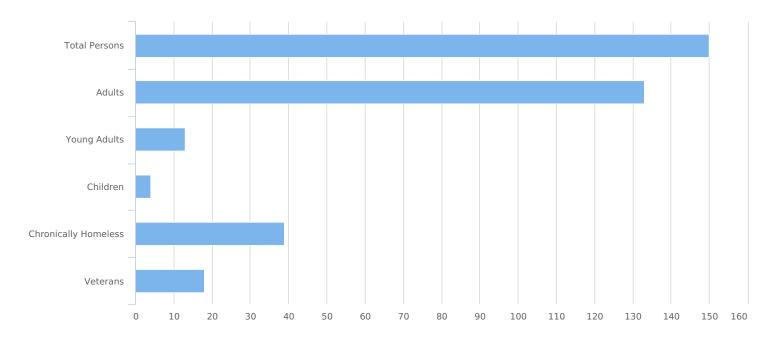

| Total number of persons            | 150 |
|------------------------------------|-----|
| Number of children (under age 18)  | 4   |
| Number of youth (age 18 to 24)     | 13  |
| Number of adults (age 25 to 34)    | 13  |
| Number of adults (age 35 to 44)    | 30  |
| Number of adults (age 45 to 54)    | 37  |
| Number of adults (age 55 to 64)    | 41  |
| Number of adults (age 65 or older) | 12  |
| Observed age 25 or older           | 0   |
| Unknown Age                        | 0   |
| Chronically Homeless               | 39  |
| Veterans                           | 18  |