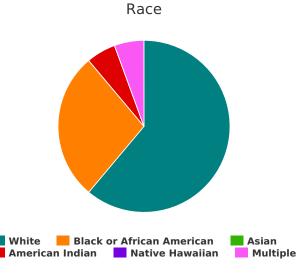

# Race

| White                                         | 73 |
|-----------------------------------------------|----|
| Black, African American, or African           | 41 |
| Asian or Asian American                       | 0  |
| American Indian, Alaska Native, or Indigenous | 3  |
| Native Hawaiian or Pacific Islander           | 0  |
| Multiple Races                                | 6  |