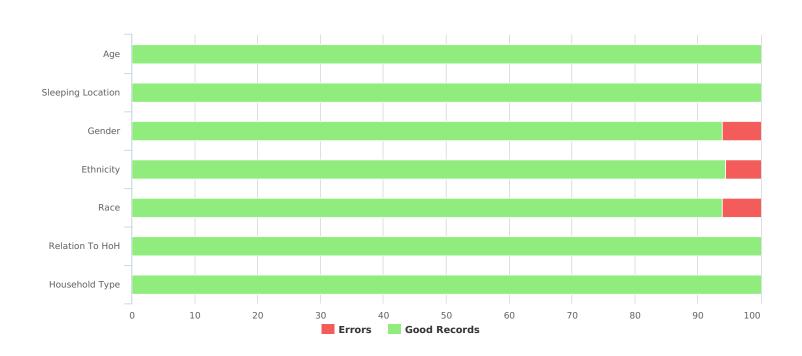

| Data Quality Checks                 |    |
|-------------------------------------|----|
| Persons Missing Age Information 0   |    |
| Persons Missing Sleeping Location   | 0  |
| Persons Missing Gender              | 11 |
| Persons Missing Ethnicity           | 10 |
| Persons Missing Race                | 11 |
| Persons Missing Relation to HoH     | 0  |
| Persons with Unknown Household Type | 0  |