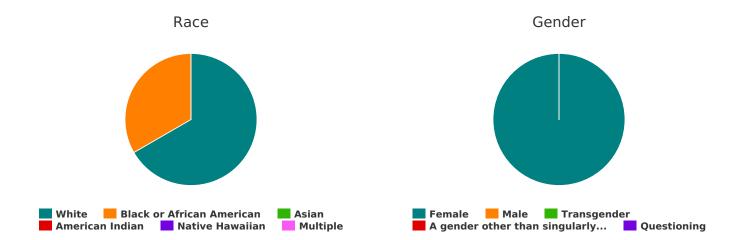

# Households with at Least One Adult and One Child

| Household and Person Breakdown                                                                                     |    |
|--------------------------------------------------------------------------------------------------------------------|----|
| Total number of households                                                                                         | 27 |
| Total number of persons                                                                                            | 98 |
| Number of children (under age 18)                                                                                  | 63 |
| Number of youth (age 18 to 24)                                                                                     | 4  |
| Number of adults (age 25 to 34)                                                                                    | 19 |
| Number of adults (age 35 to 44)                                                                                    | 9  |
| Number of adults (age 45 to 54)                                                                                    | 1  |
| Number of adults (age 55 to 64)                                                                                    | 2  |
| Number of adults (age 65 or older)                                                                                 | 0  |
| Observed age 25 or older                                                                                           | 0  |
| Gender                                                                                                             |    |
| Female                                                                                                             | 58 |
| Male                                                                                                               | 38 |
| Transgender                                                                                                        | 0  |
| A gender other than singularly female or male (e.g., non-binary, genderfluid, agender, culturally specific gender) | 1  |
| Questioning                                                                                                        | 0  |
| Ethnicity                                                                                                          |    |
| Non-Hispanic/Non-Latin(a)(o)(x)                                                                                    | 21 |
| Hispanic/Latin(a)(o)(x)                                                                                            | 75 |
| Race                                                                                                               |    |
| White                                                                                                              | 83 |
| Black, African American, or African                                                                                | 9  |
| Asian or Asian American                                                                                            | 0  |
| American Indian, Alaska Native, or Indigenous                                                                      | 0  |
| Native Hawaiian or Pacific Islander                                                                                | 0  |
| Multiple Races                                                                                                     | 0  |
| Chronically Homeless                                                                                               |    |
| Total number of households                                                                                         | 0  |
| Total number of persons                                                                                            | 0  |
|                                                                                                                    |    |