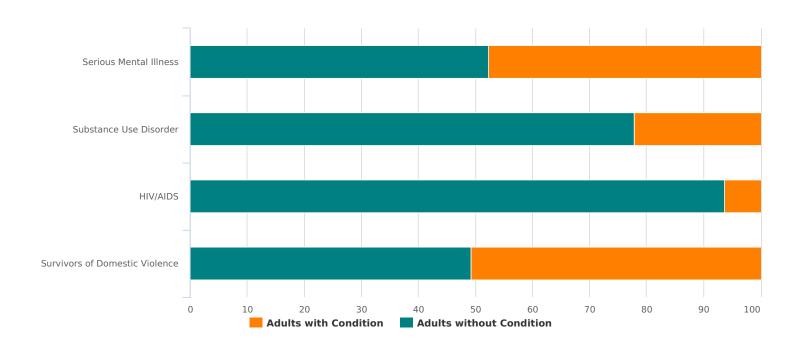

| Additional Homeless Populations (Adults Only)   |    |
|-------------------------------------------------|----|
| Adults with a Serious Mental Illness            | 30 |
| Adults with a Substance Use Disorder            | 14 |
| Adults with HIV/AIDS                            | 4  |
| Adult Survivors of Domestic Violence (optional) | 32 |