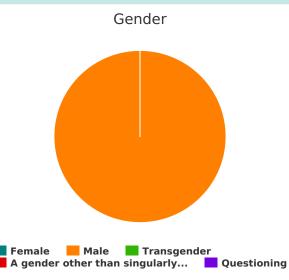

# **Demographic Totals**

| Under 5 years old         32           5-12 years old         29           13-17 years old         7           18-24 years old         28           35-44 years old         31           45-54 years old         27           55-64 years old         10           65 years old         10           Total         180           Are you Hispanic/Latin(a)(o)(x)?           Hispanic/ Latin(a)(o)(x)         69           Don't Know         0           Refused         0           Total         170           What is your race?           American Indian/ Alaska Native/ Indigenous         2           Asian/ Asian American         0           Black/ African American/ African         17           Multiple         2           Native Hawaiian/ Other Pacific Islander         0           Other         1           Unknown         11           What is your gender identity?           Female         88           Male         79           Transgender         0           A gender other than singularly female or male         2           Questioning         0 | What age range do you fall into?   |     |
|------------------------------------------------------------------------------------------------------------------------------------------------------------------------------------------------------------------------------------------------------------------------------------------------------------------------------------------------------------------------------------------------------------------------------------------------------------------------------------------------------------------------------------------------------------------------------------------------------------------------------------------------------------------------------------------------------------------------------------------------------------------------------------------------------------------------------------------------------------------------------------------------------------------------------------------------------------------------------------------------------------------------------------------------------------------------------------|------------------------------------|-----|
| 13-17 years old     2       18-24 years old     7       25-34 years old     28       35-44 years old     31       45-54 years old     14       65+ years old     10       Total     180       Are you Hispanic/Latin(a)(o)(x)?     101       Hispanic/ Latin(a)(o)(x)     69       Don't Know     0       Refused     0       Total     170       What is your race?     2       American Indian/ Alaska Native/ Indigenous     2       Asian/ Asian American     0       Black/ African American/ African     17       Multiple     2       Native Hawaiian/ Other Pacific Islander     0       Other     12       Unknown     11       White     136       Total     180       What is your gender identity?     88       Female     88       Male     79       Transgender     0       A gender other than singularly female or male     2       Questioning     0       Client Doesn't Know/Client Refused     0       Data Not Collected     11                                                                                                                               | Under 5 years old                  | 32  |
| 18-24 years old       28         35-44 years old       31         45-54 years old       27         55-64 years old       14         65+ years old       180         Are you Hispanic/Latin(a)(o)(x)?         Hispanic/ Latin(a)(o)(x)       101         Non-Hispanic/ Non-Latin(a)(o)(x)       69         Don't Know       0         Refused       0         Ottal       170         What is your race?         American Indian/ Alaska Native/ Indigenous       2         Asian/ Asian American       0         Black/ African American/ African       17         Multiple       2         Native Hawaiian/ Other Pacific Islander       0         Other       12         Unknown       11         What is your gender identity?       18         Female       8         Male       79         Transgender       0         A gender other than singularly female or male       2         Questioning       0         Client Doesn't Know/Client Refused       0         Data Not Collected       11                                                                               | 5-12 years old                     | 29  |
| 25-34 years old       31         35-44 years old       27         55-64 years old       14         65+ years old       10         Total       180         Are you Hispanic/Latin(a)(o)(x)?         Hispanic/ Latin(a)(o)(x)       101         Non-Hispanic/ Non-Latin(a)(o)(x)       68         Don't Know       0         Refused       0         Total       170         What is your race?       2         American Indian/ Alaska Native/ Indigenous       2         Asian/ Asian American       0         Black/ African American/ African       17         Multiple       2         Native Hawaiian/ Other Pacific Islander       0         Other       12         Unknown       11         White       136         Total       180         What is your gender identity?       88         Male       79         Transgender       0         A gender other than singularly female or male       2         Questioning       0         Client Doesn't Know/Client Refused       0         Data Not Collected       11                                                        | 13-17 years old                    | 2   |
| 35-44 years old       31         45-54 years old       14         65+ years old       10         Total       180         Are you Hispanic/Latin(a)(o)(x)?         Hispanic/ Latin(a)(o)(x)       69         Don't Know       0         Refused       0         0 Total       170         What is your race?         American Indian/ Alaska Nattve/ Indigenous       2         Asian/ Asian American       0         Black/ African American/ African       17         Multiple       2         Native Hawaiian/ Other Pacific Islander       0         Other       12         Unknown       11         White       136         Total       180         What is your gender identity?         Female       88         Male       79         Transgender       0         A gender other than singularly female or male       2         Questioning       0         Client Doesn't Know/Client Refused       0         Data Not Collected       11                                                                                                                                   | 18-24 years old                    | 7   |
| 45-54 years old 27 55-64 years old 114 65+ years old 10 Total 180  Are you Hispanic/Latin(a)(o)(x)? Hispanic/ Latin(a)(o)(x) 101 Non-Hispanic/ Non-Latin(a)(o)(x) 60 Non't Know 0 0 Refused 0 0 Total 170  What is your race? American Indian/ Alaska Native/ Indigenous 2 Asian/ Asian American 0 0 Black/ African American/ African 177 Multiple 2 Native Hawaiian/ Other Pacific Islander 0 Other 12 Unknown 11 White 136 What is your gender identity? Female 88 Male 79 Transgender A gender other than singularly female or male 2 Questioning 0 0 Client Doesn't Know/Client Refused 0 0 Data Not Collected 110                                                                                                                                                                                                                                                                                                                                                                                                                                                             | 25-34 years old                    | 28  |
| 55-64 years old       14         65+ years old       10         Total       180         Are you Hispanic/Latin(a)(o)(x)         Hispanic/ Latin(a)(o)(x)         Non-Hispanic/ Non-Latin(a)(o)(x)       69         Don't Know       0         Refused       0         Total       170         What is your race?         American Indian/ Alaska Native/ Indigenous       2         Asian/ Asian American       0         Black/ African American/ African       17         Multiple       2         Native Hawaiian/ Other Pacific Islander       0         Other       12         Unknown       11         White       136         Total       180         What is your gender identity?         Female       88         Male       79         Transgender       0         A gender other than singularly female or male       2         Questioning       0         Client Doesn't Know/Client Refused       0         Data Not Collected       11                                                                                                                              | 35-44 years old                    | 31  |
| 65+ years old       10         Total       180         Are you Hispanic/Latin(a)(o)(x)       101         Non-Hispanic/ Non-Latin(a)(o)(x)       69         Don't Know       0         Refused       0         Total       170         What is your race?       American Indian/ Alaska Native/ Indigenous       2         Asian/ Asian American       0         Black/ African American/ African       17         Multiple       2         Native Hawaiian/ Other Pacific Islander       0         Other       12         Unknown       11         White       136         Total       180         What is your gender identity?       88         Male       79         Transgender       0         A gender other than singularly female or male       2         Questioning       0         Client Doesn't Know/Client Refused       0         Data Not Collected       11                                                                                                                                                                                                       | 45-54 years old                    | 27  |
| Total         180           Are you Hispanic/Latin(a)(o)(x)         101           Hispanic/ Latin(a)(o)(x)         69           Don't Know         0           Refused         0           Total         170           What is your race?           American Indian/ Alaska Native/Indigenous         2           Asian/ Asian American         0           Black/ African American/ African         17           Multiple         2           Native Hawaiian/ Other Pacific Islander         0           Other         12           Unknown         11           White         136           Total         180           What is your gender identity?           Female         88           Male         79           Transgender         0           A gender other than singularly female or male         2           Questioning         0           Client Doesn't Know/Client Refused         0           Data Not Collected         11                                                                                                                                    | 55-64 years old                    | 14  |
| Are you Hispanic/Latin(a)(o)(x)       101         Non-Hispanic/ Non-Latin(a)(o)(x)       69         Don't Know       0         Refused       0         Total       170         What is your race?         American Indian/ Alaska Native/ Indigenous       2         Asian/ Asian American       0         Black/ African American/ African       17         Multiple       2         Native Hawaiian/ Other Pacific Islander       0         Other       12         Unknown       11         White       136         Total       180         What is your gender identity?         Female       88         Male       79         Transgender       0         A gender other than singularly female or male       2         Questioning       0         Client Doesn't Know/Client Refused       0         Data Not Collected       11                                                                                                                                                                                                                                             | 65+ years old                      | 10  |
| Hispanic/ Latin(a)(o)(x)         101           Non-Hispanic/ Non-Latin(a)(o)(x)         69           Don't Know         0           Refused         0           Total         170           What is your race?           American Indian/ Alaska Native/ Indigenous         2           Asian/ Asian American         0           Black/ African American/ African         17           Multiple         2           Native Hawaiian/ Other Pacific Islander         0           Other         12           Unknown         11           White         136           Total         180           What is your gender identity?         88           Male         79           Transgender         8           A gender other than singularly female or male         2           Questioning         0           Client Doesn't Know/Client Refused         0           Data Not Collected         11                                                                                                                                                                               | Total                              | 180 |
| Non-Hispanic/ Non-Latin(a)(o)(x)         69           Don't Know         0           Refused         0           Total         170           What is your race?           American Indian/ Alaska Native/<br>Indigenous         2           Asian/ Asian American         0           Black/ African American/ African         17           Multiple         2           Native Hawaiian/ Other Pacific Islander         0           Other         12           Unknown         11           White         136           Total         180           What is your gender identity?           Female         88           Male         79           Transgender         0           A gender other than singularly female or male         2           Questioning         0           Client Doesn't Know/Client Refused         0           Data Not Collected         11                                                                                                                                                                                                          | Are you Hispanic/Latin(a)(o)(x)?   |     |
| Don't Know         0           Refused         0           Total         170           What is your race?           American Indian/ Alaska Native/ Indigenous         2           Asian/ Asian American         0           Black/ African American/ African         17           Multiple         2           Native Hawaiian/ Other Pacific Islander         0           Other         12           Unknown         11           White         136           Total         180           What is your gender identity?           Female         88           Male         79           Transgender         0           A gender other than singularly female or male         2           Questioning         0           Client Doesn't Know/Client Refused         0           Data Not Collected         11                                                                                                                                                                                                                                                                   | Hispanic/ Latin(a)(o)(x)           | 101 |
| Refused         0           Total         170           What is your race?           American Indian/ Alaska Native/ Indigenous         2           Asian/ Asian American         0           Black/ African American/ African         17           Multiple         2           Native Hawaiian/ Other Pacific Islander         0           Other         12           Unknown         11           White         136           Total         180           What is your gender identity?           Female         88           Male         79           Transgender         0           A gender other than singularly female or male         2           Questioning         0           Client Doesn't Know/Client Refused         0           Data Not Collected         11                                                                                                                                                                                                                                                                                                  | Non-Hispanic/ Non-Latin(a)(o)(x)   | 69  |
| Total         170           What is your race?         American Indian/ Alaska Native/ Indigenous         2           Asian/ Asian American         0           Black/ African American/ African         17           Multiple         2           Native Hawaiian/ Other Pacific Islander         0           Other         12           Unknown         11           White         136           Total         180           What is your gender identity?         88           Male         79           Transgender         0           A gender other than singularly female or male         2           Questioning         0           Client Doesn't Know/Client Refused         0           Data Not Collected         11                                                                                                                                                                                                                                                                                                                                                 | Don't Know                         | 0   |
| What is your race?           American Indian/ Alaska Native/<br>Indigenous         2           Asian/ Asian American         0           Black/ African American/ African         17           Multiple         2           Native Hawaiian/ Other Pacific Islander         0           Other         12           Unknown         11           White         136           Total         180           What is your gender identity?         88           Male         79           Transgender         0           A gender other than singularly female or male         2           Questioning         0           Client Doesn't Know/Client Refused         0           Data Not Collected         11                                                                                                                                                                                                                                                                                                                                                                        | Refused                            | 0   |
| American Indian/ Alaska Native/ Indigenous       2         Asian/ Asian American       0         Black/ African American/ African       17         Multiple       2         Native Hawaiian/ Other Pacific Islander       0         Other       12         Unknown       11         White       136         Total       180         What is your gender identity?       88         Female       88         Male       79         Transgender       0         A gender other than singularly female or male       2         Questioning       0         Client Doesn't Know/Client Refused       0         Data Not Collected       11                                                                                                                                                                                                                                                                                                                                                                                                                                              | Total                              | 170 |
| American Indian/ Alaska Native/ Indigenous       2         Asian/ Asian American       0         Black/ African American/ African       17         Multiple       2         Native Hawaiian/ Other Pacific Islander       0         Other       12         Unknown       11         White       136         Total       180         What is your gender identity?         Female       88         Male       79         Transgender       0         A gender other than singularly female or male       2         Questioning       0         Client Doesn't Know/Client Refused       0         Data Not Collected       11                                                                                                                                                                                                                                                                                                                                                                                                                                                       | What is your race?                 |     |
| Asian/ Asian American       0         Black/ African American/ African       17         Multiple       2         Native Hawaiian/ Other Pacific Islander       0         Other       12         Unknown       11         White       136         Total       180         What is your gender identity?         Female       88         Male       79         Transgender       0         A gender other than singularly female or male       2         Questioning       0         Client Doesn't Know/Client Refused       0         Data Not Collected       11                                                                                                                                                                                                                                                                                                                                                                                                                                                                                                                  | American Indian/ Alaska Native/    |     |
| Black/ African American/ African         17           Multiple         2           Native Hawaiian/ Other Pacific Islander         0           Other         12           Unknown         11           White         136           Total         180           What is your gender identity?           Female         88           Male         79           Transgender         0           A gender other than singularly female or male         2           Questioning         0           Client Doesn't Know/Client Refused         0           Data Not Collected         11                                                                                                                                                                                                                                                                                                                                                                                                                                                                                                |                                    |     |
| Multiple       2         Native Hawaiian/ Other Pacific Islander       0         Other       12         Unknown       11         White       136         Total       180         What is your gender identity?         Female       88         Male       79         Transgender       0         A gender other than singularly female or male       2         Questioning       0         Client Doesn't Know/Client Refused       0         Data Not Collected       11                                                                                                                                                                                                                                                                                                                                                                                                                                                                                                                                                                                                          |                                    |     |
| Native Hawaiian/ Other Pacific Islander         0           Other         12           Unknown         11           White         136           Total         180           What is your gender identity?           Female         88           Male         79           Transgender         0           A gender other than singularly female or male         2           Questioning         0           Client Doesn't Know/Client Refused         0           Data Not Collected         11                                                                                                                                                                                                                                                                                                                                                                                                                                                                                                                                                                                   |                                    |     |
| Other         12           Unknown         11           White         136           Total         180           What is your gender identity?           Female         88           Male         79           Transgender         0           A gender other than singularly female or male         2           Questioning         0           Client Doesn't Know/Client Refused         0           Data Not Collected         11                                                                                                                                                                                                                                                                                                                                                                                                                                                                                                                                                                                                                                               |                                    |     |
| Unknown         11           White         136           Total         180           What is your gender identity?           Female         88           Male         79           Transgender         0           A gender other than singularly female or male         2           Questioning         0           Client Doesn't Know/Client Refused         0           Data Not Collected         11                                                                                                                                                                                                                                                                                                                                                                                                                                                                                                                                                                                                                                                                          |                                    |     |
| White       136         Total       180         What is your gender identity?         Female       88         Male       79         Transgender       0         A gender other than singularly female or male       2         Questioning       0         Client Doesn't Know/Client Refused       0         Data Not Collected       11                                                                                                                                                                                                                                                                                                                                                                                                                                                                                                                                                                                                                                                                                                                                           |                                    |     |
| Total  What is your gender identity?  Female  88  Male  79  Transgender A gender other than singularly female or male  Questioning  Client Doesn't Know/Client Refused  Data Not Collected                                                                                                                                                                                                                                                                                                                                                                                                                                                                                                                                                                                                                                                                                                                                                                                                                                                                                         |                                    |     |
| What is your gender identity?  Female 88  Male 79  Transgender 0  A gender other than singularly female or male 2  Questioning 0  Client Doesn't Know/Client Refused 0  Data Not Collected 11                                                                                                                                                                                                                                                                                                                                                                                                                                                                                                                                                                                                                                                                                                                                                                                                                                                                                      |                                    |     |
| Female 88  Male 79  Transgender 0  A gender other than singularly female or male 2  Questioning 0  Client Doesn't Know/Client Refused 0  Data Not Collected 11                                                                                                                                                                                                                                                                                                                                                                                                                                                                                                                                                                                                                                                                                                                                                                                                                                                                                                                     |                                    | 180 |
| Male79Transgender0A gender other than singularly female or<br>male2Questioning0Client Doesn't Know/Client Refused0Data Not Collected11                                                                                                                                                                                                                                                                                                                                                                                                                                                                                                                                                                                                                                                                                                                                                                                                                                                                                                                                             | What is your gender identity?      |     |
| Transgender A gender other than singularly female or male  Questioning Client Doesn't Know/Client Refused  Data Not Collected  0  0  11                                                                                                                                                                                                                                                                                                                                                                                                                                                                                                                                                                                                                                                                                                                                                                                                                                                                                                                                            | Female                             | 88  |
| A gender other than singularly female or male 2  Questioning 0  Client Doesn't Know/Client Refused 0  Data Not Collected 11                                                                                                                                                                                                                                                                                                                                                                                                                                                                                                                                                                                                                                                                                                                                                                                                                                                                                                                                                        | Male                               | 79  |
| male 2 Questioning 0 Client Doesn't Know/Client Refused 0 Data Not Collected 11                                                                                                                                                                                                                                                                                                                                                                                                                                                                                                                                                                                                                                                                                                                                                                                                                                                                                                                                                                                                    |                                    | 0   |
| Client Doesn't Know/Client Refused 0  Data Not Collected 11                                                                                                                                                                                                                                                                                                                                                                                                                                                                                                                                                                                                                                                                                                                                                                                                                                                                                                                                                                                                                        |                                    | 2   |
| Data Not Collected 11                                                                                                                                                                                                                                                                                                                                                                                                                                                                                                                                                                                                                                                                                                                                                                                                                                                                                                                                                                                                                                                              | Questioning                        | 0   |
|                                                                                                                                                                                                                                                                                                                                                                                                                                                                                                                                                                                                                                                                                                                                                                                                                                                                                                                                                                                                                                                                                    | Client Doesn't Know/Client Refused | 0   |
| Total 180                                                                                                                                                                                                                                                                                                                                                                                                                                                                                                                                                                                                                                                                                                                                                                                                                                                                                                                                                                                                                                                                          | Data Not Collected                 | 11  |
|                                                                                                                                                                                                                                                                                                                                                                                                                                                                                                                                                                                                                                                                                                                                                                                                                                                                                                                                                                                                                                                                                    | Total                              | 180 |