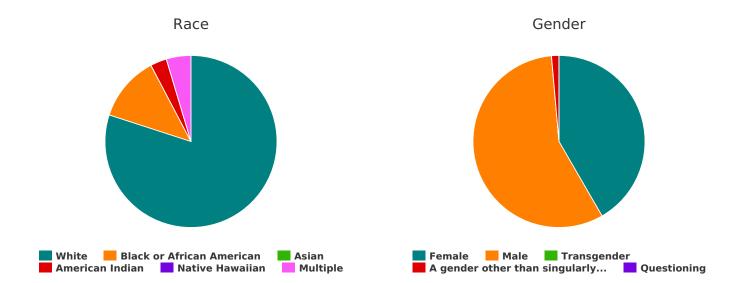

# **Demographic Totals**

| Under 5 years old         32           5-12 years old         29           13-17 years old         7           18-24 years old         28           35-44 years old         31           45-54 years old         27           55-64 years old         10           65 years old         10           Total         180           Are you Hispanic/Latin(a)(o)(x)?           Hispanic/ Latin(a)(o)(x)         69           Don't Know         0           Refused         0           Total         170           What is your race?           American Indian/ Alaska Native/ Indigenous         2           Asian/ Asian American         0           Black/ African American/ African         17           Multiple         2           Native Hawaiian/ Other Pacific Islander         0           Other         1           Unknown         11           What is your gender identity?           Female         88           Male         79           Transgender         0           A gender other than singularly female or male         2           Questioning         0 | What age range do you fall into?   |     |
|------------------------------------------------------------------------------------------------------------------------------------------------------------------------------------------------------------------------------------------------------------------------------------------------------------------------------------------------------------------------------------------------------------------------------------------------------------------------------------------------------------------------------------------------------------------------------------------------------------------------------------------------------------------------------------------------------------------------------------------------------------------------------------------------------------------------------------------------------------------------------------------------------------------------------------------------------------------------------------------------------------------------------------------------------------------------------------|------------------------------------|-----|
| 13-17 years old     2       18-24 years old     7       25-34 years old     28       35-44 years old     31       45-54 years old     14       65+ years old     10       Total     180       Are you Hispanic/Latin(a)(o)(x)?     101       Hispanic/ Latin(a)(o)(x)     69       Don't Know     0       Refused     0       Total     170       What is your race?     2       American Indian/ Alaska Native/ Indigenous     2       Asian/ Asian American     0       Black/ African American/ African     17       Multiple     2       Native Hawaiian/ Other Pacific Islander     0       Other     12       Unknown     11       White     136       Total     180       What is your gender identity?     88       Female     88       Male     79       Transgender     0       A gender other than singularly female or male     2       Questioning     0       Client Doesn't Know/Client Refused     0       Data Not Collected     11                                                                                                                               | Under 5 years old                  | 32  |
| 18-24 years old       28         35-44 years old       31         45-54 years old       27         55-64 years old       14         65+ years old       180         Are you Hispanic/Latin(a)(o)(x)?         Hispanic/ Latin(a)(o)(x)       101         Non-Hispanic/ Non-Latin(a)(o)(x)       69         Don't Know       0         Refused       0         Ottal       170         What is your race?         American Indian/ Alaska Native/ Indigenous       2         Asian/ Asian American       0         Black/ African American/ African       17         Multiple       2         Native Hawaiian/ Other Pacific Islander       0         Other       12         Unknown       11         What is your gender identity?       18         Female       8         Male       79         Transgender       0         A gender other than singularly female or male       2         Questioning       0         Client Doesn't Know/Client Refused       0         Data Not Collected       11                                                                               | 5-12 years old                     | 29  |
| 25-34 years old       31         35-44 years old       27         55-64 years old       14         65+ years old       10         Total       180         Are you Hispanic/Latin(a)(o)(x)?         Hispanic/ Latin(a)(o)(x)       101         Non-Hispanic/ Non-Latin(a)(o)(x)       68         Don't Know       0         Refused       0         Total       170         What is your race?       2         American Indian/ Alaska Native/ Indigenous       2         Asian/ Asian American       0         Black/ African American/ African       17         Multiple       2         Native Hawaiian/ Other Pacific Islander       0         Other       12         Unknown       11         White       136         Total       180         What is your gender identity?       88         Male       79         Transgender       0         A gender other than singularly female or male       2         Questioning       0         Client Doesn't Know/Client Refused       0         Data Not Collected       11                                                        | 13-17 years old                    | 2   |
| 35-44 years old       31         45-54 years old       14         65+ years old       10         Total       180         Are you Hispanic/Latin(a)(o)(x)?         Hispanic/ Latin(a)(o)(x)       69         Don't Know       0         Refused       0         0 Total       170         What is your race?         American Indian/ Alaska Nattve/ Indigenous       2         Asian/ Asian American       0         Black/ African American/ African       17         Multiple       2         Native Hawaiian/ Other Pacific Islander       0         Other       12         Unknown       11         White       136         Total       180         What is your gender identity?         Female       88         Male       79         Transgender       0         A gender other than singularly female or male       2         Questioning       0         Client Doesn't Know/Client Refused       0         Data Not Collected       11                                                                                                                                   | 18-24 years old                    | 7   |
| 45-54 years old 27 55-64 years old 114 65+ years old 10 Total 180  Are you Hispanic/Latin(a)(o)(x)? Hispanic/ Latin(a)(o)(x) 101 Non-Hispanic/ Non-Latin(a)(o)(x) 60 Non't Know 0 0 Refused 0 0 Total 170  What is your race? American Indian/ Alaska Native/ Indigenous 2 Asian/ Asian American 0 0 Black/ African American/ African 177 Multiple 2 Native Hawaiian/ Other Pacific Islander 0 Other 12 Unknown 11 White 136 What is your gender identity? Female 88 Male 79 Transgender A gender other than singularly female or male 2 Questioning 0 0 Client Doesn't Know/Client Refused 0 0 Data Not Collected 110                                                                                                                                                                                                                                                                                                                                                                                                                                                             | 25-34 years old                    | 28  |
| 55-64 years old       14         65+ years old       10         Total       180         Are you Hispanic/Latin(a)(o)(x)         Hispanic/ Latin(a)(o)(x)         Non-Hispanic/ Non-Latin(a)(o)(x)       69         Don't Know       0         Refused       0         Total       170         What is your race?         American Indian/ Alaska Native/ Indigenous       2         Asian/ Asian American       0         Black/ African American/ African       17         Multiple       2         Native Hawaiian/ Other Pacific Islander       0         Other       12         Unknown       11         White       136         Total       180         What is your gender identity?         Female       88         Male       79         Transgender       0         A gender other than singularly female or male       2         Questioning       0         Client Doesn't Know/Client Refused       0         Data Not Collected       11                                                                                                                              | 35-44 years old                    | 31  |
| 65+ years old       10         Total       180         Are you Hispanic/Latin(a)(o)(x)       101         Non-Hispanic/ Non-Latin(a)(o)(x)       69         Don't Know       0         Refused       0         Total       170         What is your race?       American Indian/ Alaska Native/ Indigenous       2         Asian/ Asian American       0         Black/ African American/ African       17         Multiple       2         Native Hawaiian/ Other Pacific Islander       0         Other       12         Unknown       11         White       136         Total       180         What is your gender identity?       88         Male       79         Transgender       0         A gender other than singularly female or male       2         Questioning       0         Client Doesn't Know/Client Refused       0         Data Not Collected       11                                                                                                                                                                                                       | 45-54 years old                    | 27  |
| Total         180           Are you Hispanic/Latin(a)(o)(x)         101           Hispanic/ Latin(a)(o)(x)         69           Don't Know         0           Refused         0           Total         170           What is your race?           American Indian/ Alaska Native/Indigenous         2           Asian/ Asian American         0           Black/ African American/ African         17           Multiple         2           Native Hawaiian/ Other Pacific Islander         0           Other         12           Unknown         11           White         136           Total         180           What is your gender identity?           Female         88           Male         79           Transgender         0           A gender other than singularly female or male         2           Questioning         0           Client Doesn't Know/Client Refused         0           Data Not Collected         11                                                                                                                                    | 55-64 years old                    | 14  |
| Are you Hispanic/Latin(a)(o)(x)       101         Non-Hispanic/ Non-Latin(a)(o)(x)       69         Don't Know       0         Refused       0         Total       170         What is your race?         American Indian/ Alaska Native/ Indigenous       2         Asian/ Asian American       0         Black/ African American/ African       17         Multiple       2         Native Hawaiian/ Other Pacific Islander       0         Other       12         Unknown       11         White       136         Total       180         What is your gender identity?         Female       88         Male       79         Transgender       0         A gender other than singularly female or male       2         Questioning       0         Client Doesn't Know/Client Refused       0         Data Not Collected       11                                                                                                                                                                                                                                             | 65+ years old                      | 10  |
| Hispanic/ Latin(a)(o)(x)         101           Non-Hispanic/ Non-Latin(a)(o)(x)         69           Don't Know         0           Refused         0           Total         170           What is your race?           American Indian/ Alaska Native/ Indigenous         2           Asian/ Asian American         0           Black/ African American/ African         17           Multiple         2           Native Hawaiian/ Other Pacific Islander         0           Other         12           Unknown         11           White         136           Total         180           What is your gender identity?         88           Male         79           Transgender         8           A gender other than singularly female or male         2           Questioning         0           Client Doesn't Know/Client Refused         0           Data Not Collected         11                                                                                                                                                                               | Total                              | 180 |
| Non-Hispanic/ Non-Latin(a)(o)(x)         69           Don't Know         0           Refused         0           Total         170           What is your race?           American Indian/ Alaska Native/<br>Indigenous         2           Asian/ Asian American         0           Black/ African American/ African         17           Multiple         2           Native Hawaiian/ Other Pacific Islander         0           Other         12           Unknown         11           White         136           Total         180           What is your gender identity?           Female         88           Male         79           Transgender         0           A gender other than singularly female or male         2           Questioning         0           Client Doesn't Know/Client Refused         0           Data Not Collected         11                                                                                                                                                                                                          | Are you Hispanic/Latin(a)(o)(x)?   |     |
| Don't Know         0           Refused         0           Total         170           What is your race?           American Indian/ Alaska Native/ Indigenous         2           Asian/ Asian American         0           Black/ African American/ African         17           Multiple         2           Native Hawaiian/ Other Pacific Islander         0           Other         12           Unknown         11           White         136           Total         180           What is your gender identity?           Female         88           Male         79           Transgender         0           A gender other than singularly female or male         2           Questioning         0           Client Doesn't Know/Client Refused         0           Data Not Collected         11                                                                                                                                                                                                                                                                   | Hispanic/ Latin(a)(o)(x)           | 101 |
| Refused         0           Total         170           What is your race?           American Indian/ Alaska Native/ Indigenous         2           Asian/ Asian American         0           Black/ African American/ African         17           Multiple         2           Native Hawaiian/ Other Pacific Islander         0           Other         12           Unknown         11           White         136           Total         180           What is your gender identity?           Female         88           Male         79           Transgender         0           A gender other than singularly female or male         2           Questioning         0           Client Doesn't Know/Client Refused         0           Data Not Collected         11                                                                                                                                                                                                                                                                                                  | Non-Hispanic/ Non-Latin(a)(o)(x)   | 69  |
| Total         170           What is your race?         American Indian/ Alaska Native/ Indigenous         2           Asian/ Asian American         0           Black/ African American/ African         17           Multiple         2           Native Hawaiian/ Other Pacific Islander         0           Other         12           Unknown         11           White         136           Total         180           What is your gender identity?         88           Male         79           Transgender         0           A gender other than singularly female or male         2           Questioning         0           Client Doesn't Know/Client Refused         0           Data Not Collected         11                                                                                                                                                                                                                                                                                                                                                 | Don't Know                         | 0   |
| What is your race?           American Indian/ Alaska Native/<br>Indigenous         2           Asian/ Asian American         0           Black/ African American/ African         17           Multiple         2           Native Hawaiian/ Other Pacific Islander         0           Other         12           Unknown         11           White         136           Total         180           What is your gender identity?         88           Male         79           Transgender         0           A gender other than singularly female or male         2           Questioning         0           Client Doesn't Know/Client Refused         0           Data Not Collected         11                                                                                                                                                                                                                                                                                                                                                                        | Refused                            | 0   |
| American Indian/ Alaska Native/ Indigenous       2         Asian/ Asian American       0         Black/ African American/ African       17         Multiple       2         Native Hawaiian/ Other Pacific Islander       0         Other       12         Unknown       11         White       136         Total       180         What is your gender identity?       88         Female       88         Male       79         Transgender       0         A gender other than singularly female or male       2         Questioning       0         Client Doesn't Know/Client Refused       0         Data Not Collected       11                                                                                                                                                                                                                                                                                                                                                                                                                                              | Total                              | 170 |
| American Indian/ Alaska Native/ Indigenous       2         Asian/ Asian American       0         Black/ African American/ African       17         Multiple       2         Native Hawaiian/ Other Pacific Islander       0         Other       12         Unknown       11         White       136         Total       180         What is your gender identity?         Female       88         Male       79         Transgender       0         A gender other than singularly female or male       2         Questioning       0         Client Doesn't Know/Client Refused       0         Data Not Collected       11                                                                                                                                                                                                                                                                                                                                                                                                                                                       | What is your race?                 |     |
| Asian/ Asian American       0         Black/ African American/ African       17         Multiple       2         Native Hawaiian/ Other Pacific Islander       0         Other       12         Unknown       11         White       136         Total       180         What is your gender identity?         Female       88         Male       79         Transgender       0         A gender other than singularly female or male       2         Questioning       0         Client Doesn't Know/Client Refused       0         Data Not Collected       11                                                                                                                                                                                                                                                                                                                                                                                                                                                                                                                  | American Indian/ Alaska Native/    |     |
| Black/ African American/ African         17           Multiple         2           Native Hawaiian/ Other Pacific Islander         0           Other         12           Unknown         11           White         136           Total         180           What is your gender identity?           Female         88           Male         79           Transgender         0           A gender other than singularly female or male         2           Questioning         0           Client Doesn't Know/Client Refused         0           Data Not Collected         11                                                                                                                                                                                                                                                                                                                                                                                                                                                                                                |                                    |     |
| Multiple       2         Native Hawaiian/ Other Pacific Islander       0         Other       12         Unknown       11         White       136         Total       180         What is your gender identity?         Female       88         Male       79         Transgender       0         A gender other than singularly female or male       2         Questioning       0         Client Doesn't Know/Client Refused       0         Data Not Collected       11                                                                                                                                                                                                                                                                                                                                                                                                                                                                                                                                                                                                          |                                    |     |
| Native Hawaiian/ Other Pacific Islander         0           Other         12           Unknown         11           White         136           Total         180           What is your gender identity?           Female         88           Male         79           Transgender         0           A gender other than singularly female or male         2           Questioning         0           Client Doesn't Know/Client Refused         0           Data Not Collected         11                                                                                                                                                                                                                                                                                                                                                                                                                                                                                                                                                                                   |                                    |     |
| Other         12           Unknown         11           White         136           Total         180           What is your gender identity?           Female         88           Male         79           Transgender         0           A gender other than singularly female or male         2           Questioning         0           Client Doesn't Know/Client Refused         0           Data Not Collected         11                                                                                                                                                                                                                                                                                                                                                                                                                                                                                                                                                                                                                                               |                                    |     |
| Unknown         11           White         136           Total         180           What is your gender identity?           Female         88           Male         79           Transgender         0           A gender other than singularly female or male         2           Questioning         0           Client Doesn't Know/Client Refused         0           Data Not Collected         11                                                                                                                                                                                                                                                                                                                                                                                                                                                                                                                                                                                                                                                                          |                                    |     |
| White       136         Total       180         What is your gender identity?         Female       88         Male       79         Transgender       0         A gender other than singularly female or male       2         Questioning       0         Client Doesn't Know/Client Refused       0         Data Not Collected       11                                                                                                                                                                                                                                                                                                                                                                                                                                                                                                                                                                                                                                                                                                                                           |                                    |     |
| Total  What is your gender identity?  Female  88  Male  79  Transgender A gender other than singularly female or male  Questioning  Client Doesn't Know/Client Refused  Data Not Collected                                                                                                                                                                                                                                                                                                                                                                                                                                                                                                                                                                                                                                                                                                                                                                                                                                                                                         |                                    |     |
| What is your gender identity?  Female 88  Male 79  Transgender 0  A gender other than singularly female or male 2  Questioning 0  Client Doesn't Know/Client Refused 0  Data Not Collected 11                                                                                                                                                                                                                                                                                                                                                                                                                                                                                                                                                                                                                                                                                                                                                                                                                                                                                      |                                    |     |
| Female 88  Male 79  Transgender 0  A gender other than singularly female or male 2  Questioning 0  Client Doesn't Know/Client Refused 0  Data Not Collected 11                                                                                                                                                                                                                                                                                                                                                                                                                                                                                                                                                                                                                                                                                                                                                                                                                                                                                                                     |                                    | 180 |
| Male79Transgender0A gender other than singularly female or<br>male2Questioning0Client Doesn't Know/Client Refused0Data Not Collected11                                                                                                                                                                                                                                                                                                                                                                                                                                                                                                                                                                                                                                                                                                                                                                                                                                                                                                                                             | What is your gender identity?      |     |
| Transgender A gender other than singularly female or male  Questioning Client Doesn't Know/Client Refused  Data Not Collected  0  0  11                                                                                                                                                                                                                                                                                                                                                                                                                                                                                                                                                                                                                                                                                                                                                                                                                                                                                                                                            | Female                             | 88  |
| A gender other than singularly female or male 2  Questioning 0  Client Doesn't Know/Client Refused 0  Data Not Collected 11                                                                                                                                                                                                                                                                                                                                                                                                                                                                                                                                                                                                                                                                                                                                                                                                                                                                                                                                                        | Male                               | 79  |
| male 2 Questioning 0 Client Doesn't Know/Client Refused 0 Data Not Collected 11                                                                                                                                                                                                                                                                                                                                                                                                                                                                                                                                                                                                                                                                                                                                                                                                                                                                                                                                                                                                    |                                    | 0   |
| Client Doesn't Know/Client Refused 0  Data Not Collected 11                                                                                                                                                                                                                                                                                                                                                                                                                                                                                                                                                                                                                                                                                                                                                                                                                                                                                                                                                                                                                        |                                    | 2   |
| Data Not Collected 11                                                                                                                                                                                                                                                                                                                                                                                                                                                                                                                                                                                                                                                                                                                                                                                                                                                                                                                                                                                                                                                              | Questioning                        | 0   |
|                                                                                                                                                                                                                                                                                                                                                                                                                                                                                                                                                                                                                                                                                                                                                                                                                                                                                                                                                                                                                                                                                    | Client Doesn't Know/Client Refused | 0   |
| Total 180                                                                                                                                                                                                                                                                                                                                                                                                                                                                                                                                                                                                                                                                                                                                                                                                                                                                                                                                                                                                                                                                          | Data Not Collected                 | 11  |
|                                                                                                                                                                                                                                                                                                                                                                                                                                                                                                                                                                                                                                                                                                                                                                                                                                                                                                                                                                                                                                                                                    | Total                              | 180 |