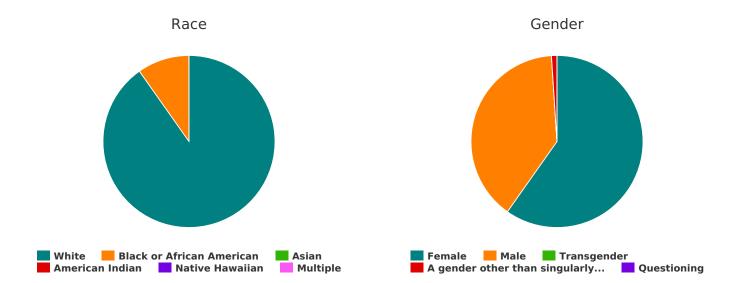

# **Demographic Totals**

| Under 5 years old         32           5-12 years old         29           13-17 years old         7           18-24 years old         28           35-44 years old         31           45-54 years old         27           55-64 years old         10           65 years old         10           Total         180           Are you Hispanic/Latin(a)(o)(x)?           Hispanic/ Latin(a)(o)(x)         69           Don't Know         0           Refused         0           Total         170           What is your race?           American Indian/ Alaska Native/ Indigenous         2           Asian/ Asian American         0           Black/ African American/ African         17           Multiple         2           Native Hawaiian/ Other Pacific Islander         0           Other         1           Unknown         11           What is your gender identity?           Female         88           Male         79           Transgender         0           A gender other than singularly female or male         2           Questioning         0 | What age range do you fall into?   |     |
|------------------------------------------------------------------------------------------------------------------------------------------------------------------------------------------------------------------------------------------------------------------------------------------------------------------------------------------------------------------------------------------------------------------------------------------------------------------------------------------------------------------------------------------------------------------------------------------------------------------------------------------------------------------------------------------------------------------------------------------------------------------------------------------------------------------------------------------------------------------------------------------------------------------------------------------------------------------------------------------------------------------------------------------------------------------------------------|------------------------------------|-----|
| 13-17 years old     2       18-24 years old     7       25-34 years old     28       35-44 years old     31       45-54 years old     14       65+ years old     10       Total     180       Are you Hispanic/Latin(a)(o)(x)?     101       Hispanic/ Latin(a)(o)(x)     69       Don't Know     0       Refused     0       Total     170       What is your race?     2       American Indian/ Alaska Native/ Indigenous     2       Asian/ Asian American     0       Black/ African American/ African     17       Multiple     2       Native Hawaiian/ Other Pacific Islander     0       Other     12       Unknown     11       White     136       Total     180       What is your gender identity?     88       Female     88       Male     79       Transgender     0       A gender other than singularly female or male     2       Questioning     0       Client Doesn't Know/Client Refused     0       Data Not Collected     11                                                                                                                               | Under 5 years old                  | 32  |
| 18-24 years old       28         35-44 years old       31         45-54 years old       27         55-64 years old       14         65+ years old       180         Are you Hispanic/Latin(a)(o)(x)?         Hispanic/ Latin(a)(o)(x)       101         Non-Hispanic/ Non-Latin(a)(o)(x)       69         Don't Know       0         Refused       0         Ottal       170         What is your race?         American Indian/ Alaska Native/ Indigenous       2         Asian/ Asian American       0         Black/ African American/ African       17         Multiple       2         Native Hawaiian/ Other Pacific Islander       0         Other       12         Unknown       11         What is your gender identity?       18         Female       8         Male       79         Transgender       0         A gender other than singularly female or male       2         Questioning       0         Client Doesn't Know/Client Refused       0         Data Not Collected       11                                                                               | 5-12 years old                     | 29  |
| 25-34 years old       31         35-44 years old       27         55-64 years old       14         65+ years old       10         Total       180         Are you Hispanic/Latin(a)(o)(x)?         Hispanic/ Latin(a)(o)(x)       101         Non-Hispanic/ Non-Latin(a)(o)(x)       68         Don't Know       0         Refused       0         Total       170         What is your race?       2         American Indian/ Alaska Native/ Indigenous       2         Asian/ Asian American       0         Black/ African American/ African       17         Multiple       2         Native Hawaiian/ Other Pacific Islander       0         Other       12         Unknown       11         White       136         Total       180         What is your gender identity?       88         Male       79         Transgender       0         A gender other than singularly female or male       2         Questioning       0         Client Doesn't Know/Client Refused       0         Data Not Collected       11                                                        | 13-17 years old                    | 2   |
| 35-44 years old       31         45-54 years old       14         65+ years old       10         Total       180         Are you Hispanic/Latin(a)(o)(x)?         Hispanic/ Latin(a)(o)(x)       69         Don't Know       0         Refused       0         0 Total       170         What is your race?         American Indian/ Alaska Nattve/ Indigenous       2         Asian/ Asian American       0         Black/ African American/ African       17         Multiple       2         Native Hawaiian/ Other Pacific Islander       0         Other       12         Unknown       11         White       136         Total       180         What is your gender identity?         Female       88         Male       79         Transgender       0         A gender other than singularly female or male       2         Questioning       0         Client Doesn't Know/Client Refused       0         Data Not Collected       11                                                                                                                                   | 18-24 years old                    | 7   |
| 45-54 years old 27 55-64 years old 114 65+ years old 10 Total 180  Are you Hispanic/Latin(a)(o)(x)? Hispanic/ Latin(a)(o)(x) 101 Non-Hispanic/ Non-Latin(a)(o)(x) 60 Non't Know 0 0 Refused 0 0 Total 170  What is your race? American Indian/ Alaska Native/ Indigenous 2 Asian/ Asian American 0 0 Black/ African American/ African 177 Multiple 2 Native Hawaiian/ Other Pacific Islander 0 Other 12 Unknown 11 White 136 What is your gender identity? Female 88 Male 79 Transgender A gender other than singularly female or male 2 Questioning 0 0 Client Doesn't Know/Client Refused 0 0 Data Not Collected 110                                                                                                                                                                                                                                                                                                                                                                                                                                                             | 25-34 years old                    | 28  |
| 55-64 years old       14         65+ years old       10         Total       180         Are you Hispanic/Latin(a)(o)(x)         Hispanic/ Latin(a)(o)(x)         Non-Hispanic/ Non-Latin(a)(o)(x)       69         Don't Know       0         Refused       0         Total       170         What is your race?         American Indian/ Alaska Native/ Indigenous       2         Asian/ Asian American       0         Black/ African American/ African       17         Multiple       2         Native Hawaiian/ Other Pacific Islander       0         Other       12         Unknown       11         White       136         Total       180         What is your gender identity?         Female       88         Male       79         Transgender       0         A gender other than singularly female or male       2         Questioning       0         Client Doesn't Know/Client Refused       0         Data Not Collected       11                                                                                                                              | 35-44 years old                    | 31  |
| 65+ years old       10         Total       180         Are you Hispanic/Latin(a)(o)(x)       101         Non-Hispanic/ Non-Latin(a)(o)(x)       69         Don't Know       0         Refused       0         Total       170         What is your race?       American Indian/ Alaska Native/ Indigenous       2         Asian/ Asian American       0         Black/ African American/ African       17         Multiple       2         Native Hawaiian/ Other Pacific Islander       0         Other       12         Unknown       11         White       136         Total       180         What is your gender identity?       88         Male       79         Transgender       0         A gender other than singularly female or male       2         Questioning       0         Client Doesn't Know/Client Refused       0         Data Not Collected       11                                                                                                                                                                                                       | 45-54 years old                    | 27  |
| Total         180           Are you Hispanic/Latin(a)(o)(x)         101           Hispanic/ Latin(a)(o)(x)         69           Don't Know         0           Refused         0           Total         170           What is your race?           American Indian/ Alaska Native/Indigenous         2           Asian/ Asian American         0           Black/ African American/ African         17           Multiple         2           Native Hawaiian/ Other Pacific Islander         0           Other         12           Unknown         11           White         136           Total         180           What is your gender identity?           Female         88           Male         79           Transgender         0           A gender other than singularly female or male         2           Questioning         0           Client Doesn't Know/Client Refused         0           Data Not Collected         11                                                                                                                                    | 55-64 years old                    | 14  |
| Are you Hispanic/Latin(a)(o)(x)       101         Non-Hispanic/ Non-Latin(a)(o)(x)       69         Don't Know       0         Refused       0         Total       170         What is your race?         American Indian/ Alaska Native/ Indigenous       2         Asian/ Asian American       0         Black/ African American/ African       17         Multiple       2         Native Hawaiian/ Other Pacific Islander       0         Other       12         Unknown       11         White       136         Total       180         What is your gender identity?         Female       88         Male       79         Transgender       0         A gender other than singularly female or male       2         Questioning       0         Client Doesn't Know/Client Refused       0         Data Not Collected       11                                                                                                                                                                                                                                             | 65+ years old                      | 10  |
| Hispanic/ Latin(a)(o)(x)         101           Non-Hispanic/ Non-Latin(a)(o)(x)         69           Don't Know         0           Refused         0           Total         170           What is your race?           American Indian/ Alaska Native/ Indigenous         2           Asian/ Asian American         0           Black/ African American/ African         17           Multiple         2           Native Hawaiian/ Other Pacific Islander         0           Other         12           Unknown         11           White         136           Total         180           What is your gender identity?         88           Male         79           Transgender         8           A gender other than singularly female or male         2           Questioning         0           Client Doesn't Know/Client Refused         0           Data Not Collected         11                                                                                                                                                                               | Total                              | 180 |
| Non-Hispanic/ Non-Latin(a)(o)(x)         69           Don't Know         0           Refused         0           Total         170           What is your race?           American Indian/ Alaska Native/<br>Indigenous         2           Asian/ Asian American         0           Black/ African American/ African         17           Multiple         2           Native Hawaiian/ Other Pacific Islander         0           Other         12           Unknown         11           White         136           Total         180           What is your gender identity?           Female         88           Male         79           Transgender         0           A gender other than singularly female or male         2           Questioning         0           Client Doesn't Know/Client Refused         0           Data Not Collected         11                                                                                                                                                                                                          | Are you Hispanic/Latin(a)(o)(x)?   |     |
| Don't Know         0           Refused         0           Total         170           What is your race?           American Indian/ Alaska Native/ Indigenous         2           Asian/ Asian American         0           Black/ African American/ African         17           Multiple         2           Native Hawaiian/ Other Pacific Islander         0           Other         12           Unknown         11           White         136           Total         180           What is your gender identity?           Female         88           Male         79           Transgender         0           A gender other than singularly female or male         2           Questioning         0           Client Doesn't Know/Client Refused         0           Data Not Collected         11                                                                                                                                                                                                                                                                   | Hispanic/ Latin(a)(o)(x)           | 101 |
| Refused         0           Total         170           What is your race?           American Indian/ Alaska Native/ Indigenous         2           Asian/ Asian American         0           Black/ African American/ African         17           Multiple         2           Native Hawaiian/ Other Pacific Islander         0           Other         12           Unknown         11           White         136           Total         180           What is your gender identity?           Female         88           Male         79           Transgender         0           A gender other than singularly female or male         2           Questioning         0           Client Doesn't Know/Client Refused         0           Data Not Collected         11                                                                                                                                                                                                                                                                                                  | Non-Hispanic/ Non-Latin(a)(o)(x)   | 69  |
| Total         170           What is your race?         American Indian/ Alaska Native/ Indigenous         2           Asian/ Asian American         0           Black/ African American/ African         17           Multiple         2           Native Hawaiian/ Other Pacific Islander         0           Other         12           Unknown         11           White         136           Total         180           What is your gender identity?         88           Male         79           Transgender         0           A gender other than singularly female or male         2           Questioning         0           Client Doesn't Know/Client Refused         0           Data Not Collected         11                                                                                                                                                                                                                                                                                                                                                 | Don't Know                         | 0   |
| What is your race?           American Indian/ Alaska Native/<br>Indigenous         2           Asian/ Asian American         0           Black/ African American/ African         17           Multiple         2           Native Hawaiian/ Other Pacific Islander         0           Other         12           Unknown         11           White         136           Total         180           What is your gender identity?         88           Male         79           Transgender         0           A gender other than singularly female or male         2           Questioning         0           Client Doesn't Know/Client Refused         0           Data Not Collected         11                                                                                                                                                                                                                                                                                                                                                                        | Refused                            | 0   |
| American Indian/ Alaska Native/ Indigenous       2         Asian/ Asian American       0         Black/ African American/ African       17         Multiple       2         Native Hawaiian/ Other Pacific Islander       0         Other       12         Unknown       11         White       136         Total       180         What is your gender identity?       88         Female       88         Male       79         Transgender       0         A gender other than singularly female or male       2         Questioning       0         Client Doesn't Know/Client Refused       0         Data Not Collected       11                                                                                                                                                                                                                                                                                                                                                                                                                                              | Total                              | 170 |
| American Indian/ Alaska Native/ Indigenous       2         Asian/ Asian American       0         Black/ African American/ African       17         Multiple       2         Native Hawaiian/ Other Pacific Islander       0         Other       12         Unknown       11         White       136         Total       180         What is your gender identity?         Female       88         Male       79         Transgender       0         A gender other than singularly female or male       2         Questioning       0         Client Doesn't Know/Client Refused       0         Data Not Collected       11                                                                                                                                                                                                                                                                                                                                                                                                                                                       | What is your race?                 |     |
| Asian/ Asian American       0         Black/ African American/ African       17         Multiple       2         Native Hawaiian/ Other Pacific Islander       0         Other       12         Unknown       11         White       136         Total       180         What is your gender identity?         Female       88         Male       79         Transgender       0         A gender other than singularly female or male       2         Questioning       0         Client Doesn't Know/Client Refused       0         Data Not Collected       11                                                                                                                                                                                                                                                                                                                                                                                                                                                                                                                  | American Indian/ Alaska Native/    |     |
| Black/ African American/ African         17           Multiple         2           Native Hawaiian/ Other Pacific Islander         0           Other         12           Unknown         11           White         136           Total         180           What is your gender identity?           Female         88           Male         79           Transgender         0           A gender other than singularly female or male         2           Questioning         0           Client Doesn't Know/Client Refused         0           Data Not Collected         11                                                                                                                                                                                                                                                                                                                                                                                                                                                                                                |                                    |     |
| Multiple       2         Native Hawaiian/ Other Pacific Islander       0         Other       12         Unknown       11         White       136         Total       180         What is your gender identity?         Female       88         Male       79         Transgender       0         A gender other than singularly female or male       2         Questioning       0         Client Doesn't Know/Client Refused       0         Data Not Collected       11                                                                                                                                                                                                                                                                                                                                                                                                                                                                                                                                                                                                          |                                    |     |
| Native Hawaiian/ Other Pacific Islander         0           Other         12           Unknown         11           White         136           Total         180           What is your gender identity?           Female         88           Male         79           Transgender         0           A gender other than singularly female or male         2           Questioning         0           Client Doesn't Know/Client Refused         0           Data Not Collected         11                                                                                                                                                                                                                                                                                                                                                                                                                                                                                                                                                                                   |                                    |     |
| Other         12           Unknown         11           White         136           Total         180           What is your gender identity?           Female         88           Male         79           Transgender         0           A gender other than singularly female or male         2           Questioning         0           Client Doesn't Know/Client Refused         0           Data Not Collected         11                                                                                                                                                                                                                                                                                                                                                                                                                                                                                                                                                                                                                                               |                                    |     |
| Unknown         11           White         136           Total         180           What is your gender identity?           Female         88           Male         79           Transgender         0           A gender other than singularly female or male         2           Questioning         0           Client Doesn't Know/Client Refused         0           Data Not Collected         11                                                                                                                                                                                                                                                                                                                                                                                                                                                                                                                                                                                                                                                                          |                                    |     |
| White       136         Total       180         What is your gender identity?         Female       88         Male       79         Transgender       0         A gender other than singularly female or male       2         Questioning       0         Client Doesn't Know/Client Refused       0         Data Not Collected       11                                                                                                                                                                                                                                                                                                                                                                                                                                                                                                                                                                                                                                                                                                                                           |                                    |     |
| Total  What is your gender identity?  Female  88  Male  79  Transgender A gender other than singularly female or male  Questioning  Client Doesn't Know/Client Refused  Data Not Collected                                                                                                                                                                                                                                                                                                                                                                                                                                                                                                                                                                                                                                                                                                                                                                                                                                                                                         |                                    |     |
| What is your gender identity?  Female 88  Male 79  Transgender 0  A gender other than singularly female or male 2  Questioning 0  Client Doesn't Know/Client Refused 0  Data Not Collected 11                                                                                                                                                                                                                                                                                                                                                                                                                                                                                                                                                                                                                                                                                                                                                                                                                                                                                      |                                    |     |
| Female 88  Male 79  Transgender 0  A gender other than singularly female or male 2  Questioning 0  Client Doesn't Know/Client Refused 0  Data Not Collected 11                                                                                                                                                                                                                                                                                                                                                                                                                                                                                                                                                                                                                                                                                                                                                                                                                                                                                                                     |                                    | 180 |
| Male79Transgender0A gender other than singularly female or<br>male2Questioning0Client Doesn't Know/Client Refused0Data Not Collected11                                                                                                                                                                                                                                                                                                                                                                                                                                                                                                                                                                                                                                                                                                                                                                                                                                                                                                                                             | What is your gender identity?      |     |
| Transgender A gender other than singularly female or male  Questioning Client Doesn't Know/Client Refused  Data Not Collected  0  0  11                                                                                                                                                                                                                                                                                                                                                                                                                                                                                                                                                                                                                                                                                                                                                                                                                                                                                                                                            | Female                             | 88  |
| A gender other than singularly female or male 2  Questioning 0  Client Doesn't Know/Client Refused 0  Data Not Collected 11                                                                                                                                                                                                                                                                                                                                                                                                                                                                                                                                                                                                                                                                                                                                                                                                                                                                                                                                                        | Male                               | 79  |
| male 2 Questioning 0 Client Doesn't Know/Client Refused 0 Data Not Collected 11                                                                                                                                                                                                                                                                                                                                                                                                                                                                                                                                                                                                                                                                                                                                                                                                                                                                                                                                                                                                    |                                    | 0   |
| Client Doesn't Know/Client Refused 0  Data Not Collected 11                                                                                                                                                                                                                                                                                                                                                                                                                                                                                                                                                                                                                                                                                                                                                                                                                                                                                                                                                                                                                        |                                    | 2   |
| Data Not Collected 11                                                                                                                                                                                                                                                                                                                                                                                                                                                                                                                                                                                                                                                                                                                                                                                                                                                                                                                                                                                                                                                              | Questioning                        | 0   |
|                                                                                                                                                                                                                                                                                                                                                                                                                                                                                                                                                                                                                                                                                                                                                                                                                                                                                                                                                                                                                                                                                    | Client Doesn't Know/Client Refused | 0   |
| Total 180                                                                                                                                                                                                                                                                                                                                                                                                                                                                                                                                                                                                                                                                                                                                                                                                                                                                                                                                                                                                                                                                          | Data Not Collected                 | 11  |
|                                                                                                                                                                                                                                                                                                                                                                                                                                                                                                                                                                                                                                                                                                                                                                                                                                                                                                                                                                                                                                                                                    | Total                              | 180 |

Race Gender

White Black or African American Asian Female Male Transgender

American Indian Native Hawaiian Multiple A gender other than singularly... Questioning