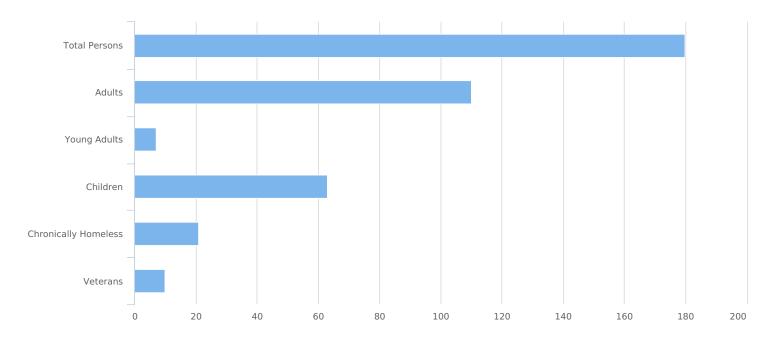

| Total number of persons            | 180 |
|------------------------------------|-----|
| Number of children (under age 18)  | 63  |
| Number of youth (age 18 to 24)     | 7   |
| Number of adults (age 25 to 34)    | 28  |
| Number of adults (age 35 to 44)    | 31  |
| Number of adults (age 45 to 54)    | 27  |
| Number of adults (age 55 to 64)    | 14  |
| Number of adults (age 65 or older) | 10  |
| Observed age 25 or older           | 0   |
| Unknown Age                        | 0   |
| Chronically Homeless               | 21  |
| Veterans                           | 10  |