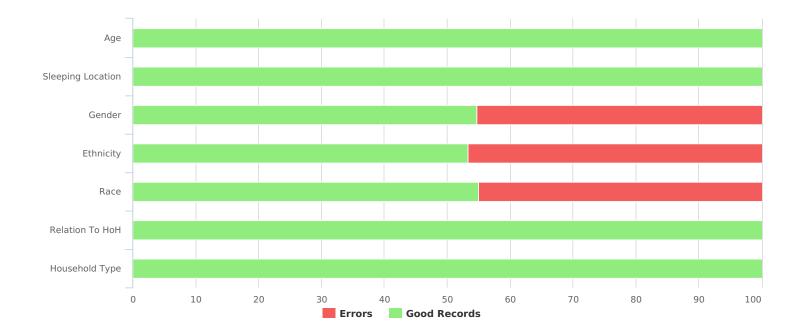

# **Data Quality Checks**

| Persons Missing Age Information     | 0   |
|-------------------------------------|-----|
| Persons Missing Sleeping Location   | 0   |
| Persons Missing Gender              | 160 |
| Persons Missing Ethnicity           | 165 |
| Persons Missing Race                | 159 |
| Persons Missing Relation to HoH     | 0   |
| Persons with Unknown Household Type | 0   |