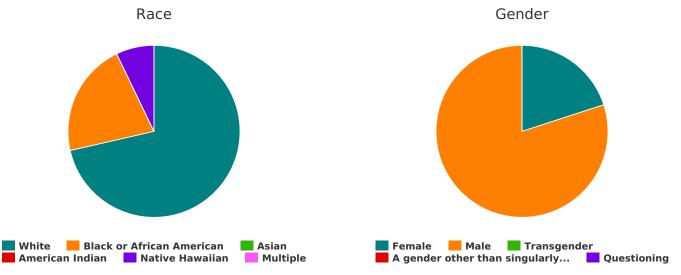

#### Household and Person Breakdown

| Total number of households         | 267 |  |
|------------------------------------|-----|--|
| Total number of persons            | 275 |  |
| Number of youth (age 18 to 24)     | 15  |  |
| Number of adults (age 25 to 34)    | 53  |  |
| Number of adults (age 35 to 44)    | 61  |  |
| Number of adults (age 45 to 54)    | 57  |  |
| Number of adults (age 55 to 64)    | 60  |  |
| Number of adults (age 65 or older) | 29  |  |
| Observed age 25 or older           | 0   |  |

#### Gender

| Female                                                                                                                   | 37  |
|--------------------------------------------------------------------------------------------------------------------------|-----|
| Male                                                                                                                     | 122 |
| Transgender                                                                                                              | 0   |
| A gender other than singularly female or male<br>(e.g., non-binary, genderfluid, agender,<br>culturally specific gender) | 0   |
| Questioning                                                                                                              | 0   |

## Ethnicity

| Non-Hispanic/Non-Latin(a)(o)(x) | 36  |
|---------------------------------|-----|
| Hispanic/Latin(a)(o)(x)         | 119 |

#### Race

| White                                         | 144 |
|-----------------------------------------------|-----|
| Black, African American, or African           | 11  |
| Asian or Asian American                       | 0   |
| American Indian, Alaska Native, or Indigenous | 0   |
| Native Hawaiian or Pacific Islander           | 1   |
| Multiple Races                                | 0   |