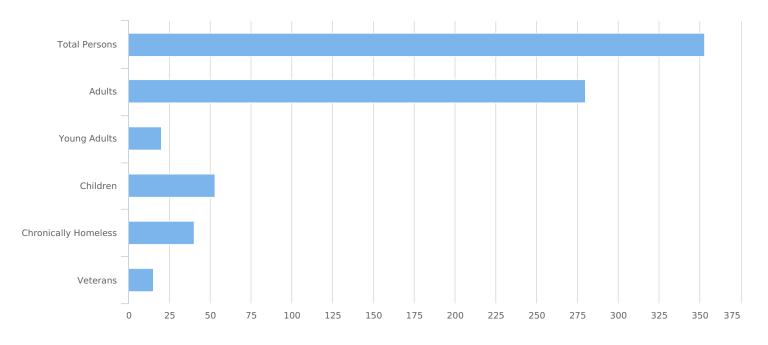

| Total number of persons            | 353 |
|------------------------------------|-----|
| Number of children (under age 18)  | 53  |
| Number of youth (age 18 to 24)     | 20  |
| Number of adults (age 25 to 34)    | 60  |
| Number of adults (age 35 to 44)    | 69  |
| Number of adults (age 45 to 54)    | 62  |
| Number of adults (age 55 to 64)    | 60  |
| Number of adults (age 65 or older) | 29  |
| Observed age 25 or older           | 0   |
| Unknown Age                        | 0   |
| Chronically Homeless               | 40  |
| Veterans                           | 15  |