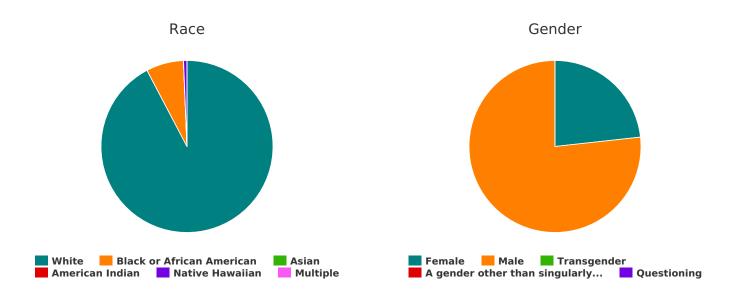

| Demographic Totals                            |     |  |
|-----------------------------------------------|-----|--|
| What age range do you fall into?              |     |  |
| Under 5 years old                             | 12  |  |
| 5-12 years old                                | 36  |  |
| 13-17 years old                               | 5   |  |
| 18-24 years old                               | 20  |  |
| 25-34 years old                               | 60  |  |
| 35-44 years old                               | 69  |  |
| 45-54 years old                               | 62  |  |
| 55-64 years old                               | 60  |  |
| 65+ years old                                 | 29  |  |
| Total                                         | 353 |  |
| Are you Hispanic/Latin(a)(o)(x)?              |     |  |
| Hispanic/ Latin(a)(o)(x)                      | 147 |  |
| Non-Hispanic/ Non-Latin(a)(o)(x)              | 41  |  |
| Don't Know                                    | 0   |  |
| Refused                                       | 0   |  |
| Total                                         | 188 |  |
| What is your race?                            |     |  |
| American Indian/ Alaska Native/<br>Indigenous | 0   |  |
| Asian/ Asian American                         | 0   |  |
| Black/ African American/ African              | 13  |  |
| Multiple                                      | 0   |  |
| Native Hawaiian/ Other Pacific Islander       | 1   |  |
| Other                                         | 4   |  |
| Unknown                                       | 159 |  |
| White                                         | 176 |  |
| Total                                         | 353 |  |
| What is your gender identity?                 |     |  |
| Female                                        | 60  |  |
| Male                                          | 133 |  |
| Transgender                                   | 0   |  |
| A gender other than singularly female or male | 0   |  |