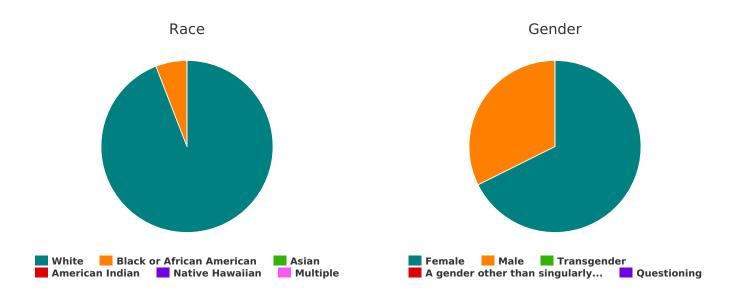

| Demographic Totals                            |     |  |
|-----------------------------------------------|-----|--|
| What age range do you fall into?              |     |  |
| Under 5 years old                             | 12  |  |
| 5-12 years old                                | 36  |  |
| 13-17 years old                               | 5   |  |
| 18-24 years old                               | 20  |  |
| 25-34 years old                               | 60  |  |
| 35-44 years old                               | 69  |  |
| 45-54 years old                               | 62  |  |
| 55-64 years old                               | 60  |  |
| 65+ years old                                 | 29  |  |
| Total                                         | 353 |  |
| Are you Hispanic/Latin(a)(o)(x)?              |     |  |
| Hispanic/ Latin(a)(o)(x)                      | 147 |  |
| Non-Hispanic/ Non-Latin(a)(o)(x)              | 41  |  |
| Don't Know                                    | 0   |  |
| Refused                                       | 0   |  |
| Total                                         | 188 |  |
| What is your race?                            |     |  |
| American Indian/ Alaska Native/<br>Indigenous | 0   |  |
| Asian/ Asian American                         | 0   |  |
| Black/ African American/ African              | 13  |  |
| Multiple                                      | 0   |  |
| Native Hawaiian/ Other Pacific Islander       | 1   |  |
| Other                                         | 4   |  |
| Unknown                                       | 159 |  |
| White                                         | 176 |  |
| Total                                         | 353 |  |
| What is your gender identity?                 |     |  |
| Female                                        | 60  |  |
| Male                                          | 133 |  |
| Transgender                                   | 0   |  |
| A gender other than singularly female or male | 0   |  |