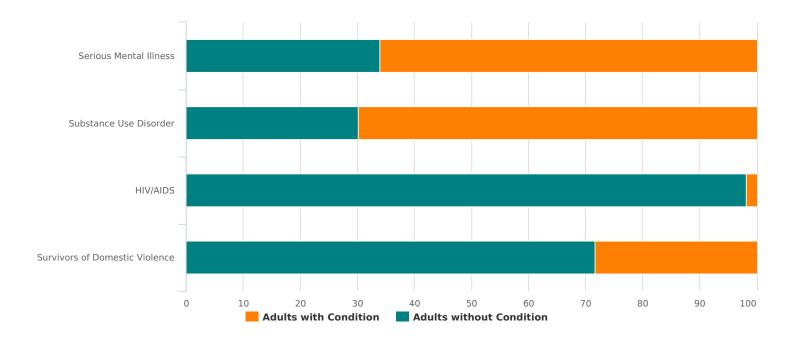

| Total number of households | 0 |
|----------------------------|---|
| Total number of persons    | 0 |

| Additional Homeless Populations (Adults Only)   |    |
|-------------------------------------------------|----|
| Adults with a Serious Mental Illness            | 35 |
| Adults with a Substance Use Disorder            | 37 |
| Adults with HIV/AIDS                            | 1  |
| Adult Survivors of Domestic Violence (optional) | 15 |