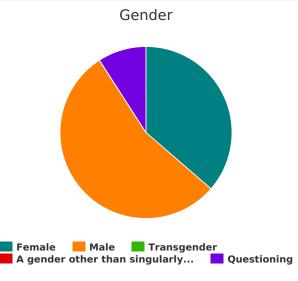

# Households with at Least One Adult and One Child

| Household and Person Breakdown                                                                                     |    |
|--------------------------------------------------------------------------------------------------------------------|----|
| Total number of households                                                                                         | 3  |
| Total number of persons                                                                                            | 12 |
| Number of children (under age 18)                                                                                  | 5  |
| Number of youth (age 18 to 24)                                                                                     | 0  |
| Number of adults (age 25 to 34)                                                                                    | 1  |
| Number of adults (age 35 to 44)                                                                                    | 3  |
| Number of adults (age 45 to 54)                                                                                    | 3  |
| Number of adults (age 55 to 64)                                                                                    | 0  |
| Number of adults (age 65 or older)                                                                                 | 0  |
| Observed age 25 or older                                                                                           | 0  |
| Gender                                                                                                             |    |
| Female                                                                                                             | 3  |
| Male                                                                                                               | 9  |
| Transgender                                                                                                        | 0  |
| A gender other than singularly female or male (e.g., non-binary, genderfluid, agender, culturally specific gender) | 0  |
| Questioning                                                                                                        | 0  |
| Ethnicity                                                                                                          |    |
| Non-Hispanic/Non-Latin(a)(o)(x)                                                                                    | 5  |
| Hispanic/Latin(a)(o)(x)                                                                                            | 7  |
| Race                                                                                                               |    |
| White                                                                                                              | 8  |
| Black, African American, or African                                                                                | 0  |
| Asian or Asian American                                                                                            | 0  |
| American Indian, Alaska Native, or Indigenous                                                                      | 0  |
| Native Hawaiian or Pacific Islander                                                                                | 0  |
| Multiple Races                                                                                                     | 0  |
| Chronically Homeless                                                                                               |    |
| Total number of households                                                                                         | 0  |
| Total number of persons                                                                                            | 0  |
|                                                                                                                    |    |