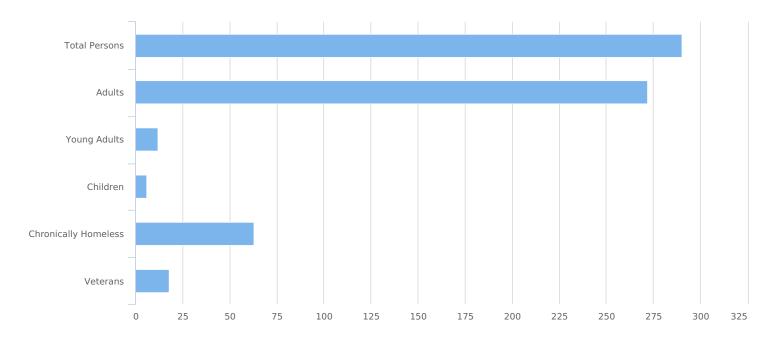

| Total number of persons            | 290 |
|------------------------------------|-----|
| Number of children (under age 18)  | 6   |
| Number of youth (age 18 to 24)     | 12  |
| Number of adults (age 25 to 34)    | 59  |
| Number of adults (age 35 to 44)    | 77  |
| Number of adults (age 45 to 54)    | 63  |
| Number of adults (age 55 to 64)    | 55  |
| Number of adults (age 65 or older) | 18  |
| Observed age 25 or older           | 0   |
| Unknown Age                        | 0   |
| Chronically Homeless               | 63  |
| Veterans                           | 18  |