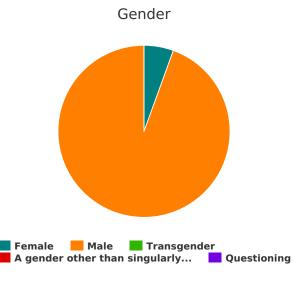

# **Demographic Totals**

| What age range do you fall into?              |     |
|-----------------------------------------------|-----|
| Under 5 years old                             | 0   |
| 5-12 years old                                | 1   |
| 13-17 years old                               | 5   |
| 18-24 years old                               | 12  |
| 25-34 years old                               | 59  |
| 35-44 years old                               | 77  |
| 45-54 years old                               | 63  |
| 55-64 years old                               | 55  |
| 65+ years old                                 | 18  |
| Total                                         | 290 |
| Are you Hispanic/Latin(a)(o)(x)?              |     |
| Hispanic/ Latin(a)(o)(x)                      | 22  |
| Non-Hispanic/ Non-Latin(a)(o)(x)              | 184 |
| Don't Know                                    | 0   |
| Refused                                       | 2   |
| Total                                         | 208 |
| What is your race?                            |     |
| American Indian/ Alaska Native/ Indigenous    | 5   |
| Asian/ Asian American                         | 7   |
| Black/ African American/ African              | 88  |
| Multiple                                      | 5   |
| Native Hawaiian/ Other Pacific Islander       | 2   |
| Other                                         | 14  |
| Unknown                                       | 81  |
| White                                         | 88  |
| Total                                         | 290 |
| What is your gender identity?                 |     |
| Female                                        | 71  |
| Male                                          | 143 |
| Transgender                                   | 0   |
| A gender other than singularly female or male | 1   |
| Questioning                                   | 1   |
| Client Doesn't Know/Client Refused            | 0   |
| Data Not Collected                            | 74  |
| Total                                         | 290 |