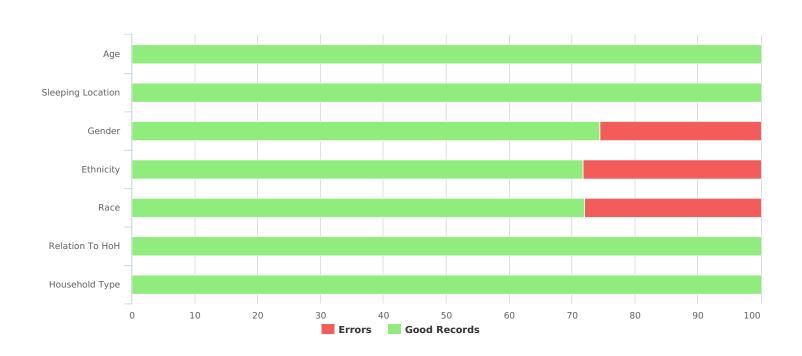

| Data Quality Checks                 |    |  |
|-------------------------------------|----|--|
| Persons Missing Age Information     | 0  |  |
| Persons Missing Sleeping Location   | 0  |  |
| Persons Missing Gender              | 74 |  |
| Persons Missing Ethnicity           | 82 |  |
| Persons Missing Race                | 81 |  |
| Persons Missing Relation to HoH     | 0  |  |
| Persons with Unknown Household Type | 0  |  |