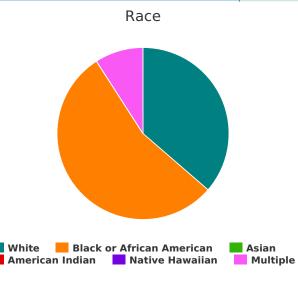

## **Households without Children**

| Househ   | old and   | l Person  | Rreak | down |
|----------|-----------|-----------|-------|------|
| LIONSEIN | טונו מווט | 1 6612011 | DIEGN |      |

| Household and Person Breakdown                                                                                     |     |
|--------------------------------------------------------------------------------------------------------------------|-----|
| Total number of households                                                                                         | 266 |
| Total number of persons                                                                                            | 277 |
| Number of youth (age 18 to 24)                                                                                     | 12  |
| Number of adults (age 25 to 34)                                                                                    | 58  |
| Number of adults (age 35 to 44)                                                                                    | 74  |
| Number of adults (age 45 to 54)                                                                                    | 60  |
| Number of adults (age 55 to 64)                                                                                    | 55  |
| Number of adults (age 65 or older)                                                                                 | 18  |
| Observed age 25 or older                                                                                           | 0   |
| Gender                                                                                                             |     |
| Female                                                                                                             | 68  |
| Male                                                                                                               | 133 |
| Transgender                                                                                                        | 0   |
| A gender other than singularly female or male (e.g., non-binary, genderfluid, agender, culturally specific gender) | 1   |
| Questioning                                                                                                        | 1   |
| Ethnicity                                                                                                          |     |
| Non-Hispanic/Non-Latin(a)(o)(x)                                                                                    | 178 |
| Hispanic/Latin(a)(o)(x)                                                                                            | 15  |
| Race                                                                                                               |     |
| White                                                                                                              | 80  |
| Black, African American, or African                                                                                | 88  |
| Asian or Asian American                                                                                            | 7   |
| American Indian, Alaska Native, or Indigenous                                                                      | 5   |
| Native Hawaiian or Pacific Islander                                                                                | 2   |