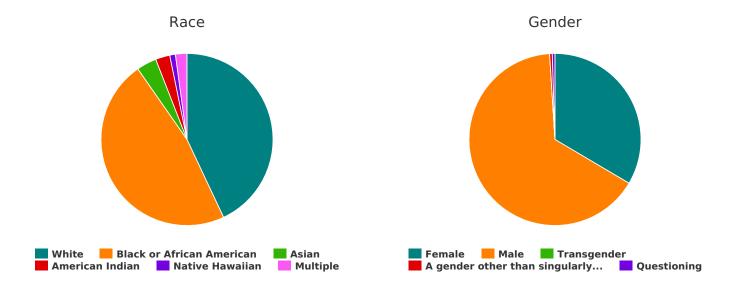

# **Demographic Totals**

| What age range do you fall into?              |     |
|-----------------------------------------------|-----|
| Under 5 years old                             | 0   |
| 5-12 years old                                | 1   |
| 13-17 years old                               | 5   |
| 18-24 years old                               | 12  |
| 25-34 years old                               | 59  |
| 35-44 years old                               | 77  |
| 45-54 years old                               | 63  |
| 55-64 years old                               | 55  |
| 65+ years old                                 | 18  |
| Total                                         | 290 |
| Are you Hispanic/Latin(a)(o)(x)?              |     |
| Hispanic/ Latin(a)(o)(x)                      | 22  |
| Non-Hispanic/ Non-Latin(a)(o)(x)              | 184 |
| Don't Know                                    | 0   |
| Refused                                       | 2   |
| Total                                         | 208 |
| What is your race?                            |     |
| American Indian/ Alaska Native/ Indigenous    | 5   |
| Asian/ Asian American                         | 7   |
| Black/ African American/ African              | 88  |
| Multiple                                      | 5   |
| Native Hawaiian/ Other Pacific Islander       | 2   |
| Other                                         | 14  |
| Unknown                                       | 81  |
| White                                         | 88  |
| Total                                         | 290 |
| What is your gender identity?                 |     |
| Female                                        | 71  |
| Male                                          | 143 |
| Transgender                                   | 0   |
| A gender other than singularly female or male | 1   |
| Questioning                                   | 1   |
| Client Doesn't Know/Client Refused            | 0   |
| Data Not Collected                            | 74  |
| Total                                         | 290 |

Race Gender

White Black or African American Asian Female Male Transgender

American Indian Native Hawaiian Multiple A gender other than singularly... Questioning