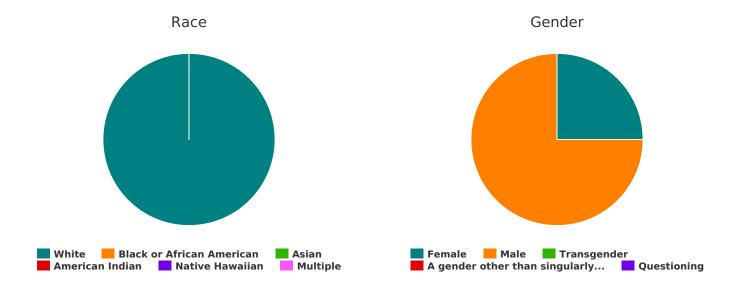

# **Demographic Totals**

| What age range do you fall into?              |     |
|-----------------------------------------------|-----|
| Under 5 years old                             | 0   |
| 5-12 years old                                | 1   |
| 13-17 years old                               | 5   |
| 18-24 years old                               | 12  |
| 25-34 years old                               | 59  |
| 35-44 years old                               | 77  |
| 45-54 years old                               | 63  |
| 55-64 years old                               | 55  |
| 65+ years old                                 | 18  |
| Total                                         | 290 |
| Are you Hispanic/Latin(a)(o)(x)?              |     |
| Hispanic/ Latin(a)(o)(x)                      | 22  |
| Non-Hispanic/ Non-Latin(a)(o)(x)              | 184 |
| Don't Know                                    | 0   |
| Refused                                       | 2   |
| Total                                         | 208 |
| What is your race?                            |     |
| American Indian/ Alaska Native/ Indigenous    | 5   |
| Asian/ Asian American                         | 7   |
| Black/ African American/ African              | 88  |
| Multiple                                      | 5   |
| Native Hawaiian/ Other Pacific Islander       | 2   |
| Other                                         | 14  |
| Unknown                                       | 81  |
| White                                         | 88  |
| Total                                         | 290 |
| What is your gender identity?                 |     |
| Female                                        | 71  |
| Male                                          | 143 |
| Transgender                                   | 0   |
| A gender other than singularly female or male | 1   |
| Questioning                                   | 1   |
| Client Doesn't Know/Client Refused            | 0   |
| Data Not Collected                            | 74  |
| Total                                         | 290 |