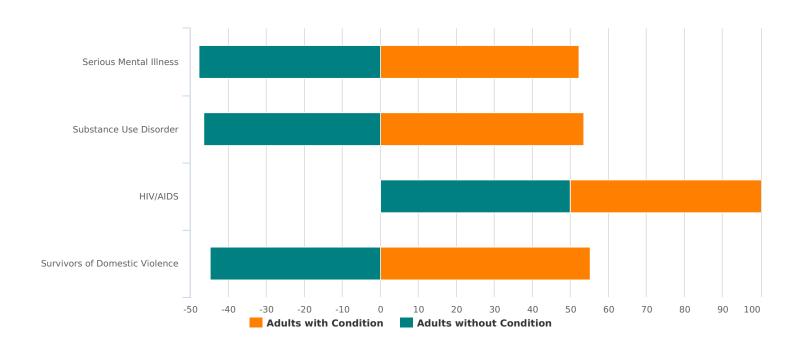

Race Gender

Female Male Transgender
A gender other than singularly... Questioning

| Additional Homeless Populations (Adults Only)   |    |  |
|-------------------------------------------------|----|--|
| Adults with a Serious Mental Illness            | 68 |  |
| Adults with a Substance Use Disorder            | 45 |  |
| Adults with HIV/AIDS                            | 3  |  |
| Adult Survivors of Domestic Violence (optional) | 32 |  |