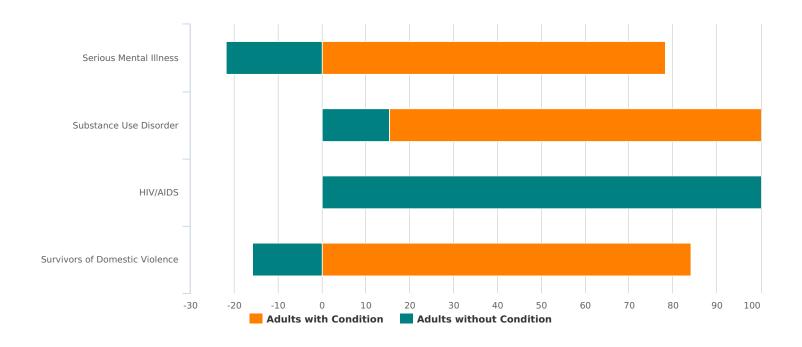

| Additional Homeless Populations (Adults Only)   |    |
|-------------------------------------------------|----|
| Adults with a Serious Mental Illness            | 18 |
| Adults with a Substance Use Disorder            | 11 |
| Adults with HIV/AIDS                            | 0  |
| Adult Survivors of Domestic Violence (optional) | 16 |