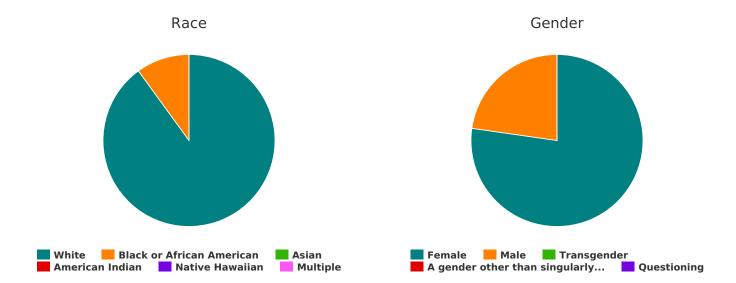

# **Demographic Totals**

| What age range do you fall into?              |    |
|-----------------------------------------------|----|
| Under 5 years old                             | 6  |
| 5-12 years old                                | 5  |
| 13-17 years old                               | 2  |
| 18-24 years old                               | 2  |
| 25-34 years old                               | 13 |
| 35-44 years old                               | 14 |
| 45-54 years old                               | 12 |
| 55-64 years old                               | 20 |
| 65+ years old                                 | 6  |
| Total                                         | 80 |
| Are you Hispanic/Latin(a)(o)(x)?              |    |
| Hispanic/ Latin(a)(o)(x)                      | 7  |
| Non-Hispanic/ Non-Latin(a)(o)(x)              | 69 |
| Don't Know                                    | 0  |
| Refused                                       | 0  |
| Total                                         | 76 |
| What is your race?                            |    |
| American Indian/ Alaska Native/               |    |
| Indigenous                                    | 2  |
| Asian/ Asian American                         | 0  |
| Black/ African American/ African              | 38 |
| Multiple                                      | 0  |
| Native Hawaiian/ Other Pacific Islander       | 0  |
| Other                                         | 0  |
| Unknown                                       | 2  |
| White                                         | 38 |
| Total                                         | 80 |
| What is your gender identity?                 |    |
| Female                                        | 42 |
| Male                                          | 37 |
| Transgender                                   | 0  |
| A gender other than singularly female or male | 1  |
| Questioning                                   | 0  |
| Client Doesn't Know/Client Refused            | 0  |
| Data Not Collected                            | 0  |
| Total                                         | 80 |