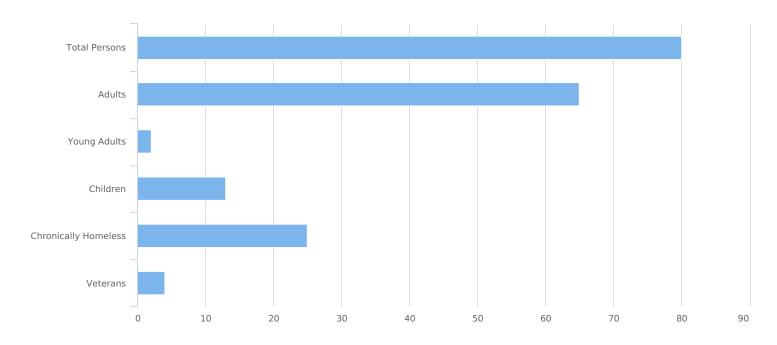

| Total number of persons            | 80 |
|------------------------------------|----|
| Number of children (under age 18)  | 13 |
| Number of youth (age 18 to 24)     | 2  |
| Number of adults (age 25 to 34)    | 13 |
| Number of adults (age 35 to 44)    | 14 |
| Number of adults (age 45 to 54)    | 12 |
| Number of adults (age 55 to 64)    | 20 |
| Number of adults (age 65 or older) | 6  |
| Observed age 25 or older           | 0  |
| Unknown Age                        | 0  |
| Chronically Homeless               | 25 |
| Veterans                           | 4  |