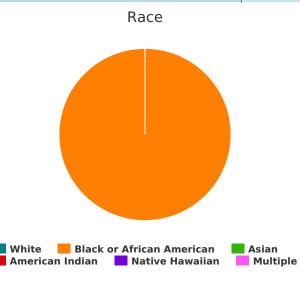

Total number of persons

| Household and Person Breakdown                                                                                           |    |
|--------------------------------------------------------------------------------------------------------------------------|----|
| Total number of households                                                                                               | 56 |
| Total number of persons                                                                                                  | 57 |
| Number of youth (age 18 to 24)                                                                                           | 1  |
| Number of adults (age 25 to 34)                                                                                          | 9  |
| Number of adults (age 35 to 44)                                                                                          | 9  |
| Number of adults (age 45 to 54)                                                                                          | 12 |
| Number of adults (age 55 to 64)                                                                                          | 20 |
| Number of adults (age 65 or older)                                                                                       | 6  |
| Observed age 25 or older                                                                                                 | 0  |
| Gender                                                                                                                   |    |
| Female                                                                                                                   | 24 |
| Male                                                                                                                     | 32 |
| Transgender                                                                                                              | 0  |
| A gender other than singularly female or male<br>(e.g., non-binary, genderfluid, agender,<br>culturally specific gender) | 1  |
| Questioning                                                                                                              | 0  |
| Ethnicity                                                                                                                |    |
| Non-Hispanic/Non-Latin(a)(o)(x)                                                                                          | 52 |
| Hispanic/Latin(a)(o)(x)                                                                                                  | 3  |
| Race                                                                                                                     |    |
| White                                                                                                                    | 20 |
| Black, African American, or African                                                                                      | 35 |
| Asian or Asian American                                                                                                  | 0  |
| American Indian, Alaska Native, or Indigenous                                                                            | 2  |
| Native Hawaiian or Pacific Islander                                                                                      | 0  |
| Multiple Races                                                                                                           | 0  |
| Chronically Homeless                                                                                                     |    |
|                                                                                                                          |    |