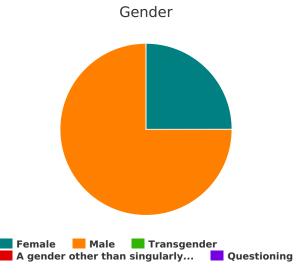

## Households with at Least One Adult and One Child

| Household and Person Breakdown                                                                                     |    |
|--------------------------------------------------------------------------------------------------------------------|----|
| Total number of households                                                                                         | 10 |
| Total number of persons                                                                                            | 22 |
| Number of children (under age 18)                                                                                  | 12 |
| Number of youth (age 18 to 24)                                                                                     | 1  |
| Number of adults (age 25 to 34)                                                                                    | 4  |
| Number of adults (age 35 to 44)                                                                                    | 5  |
| Number of adults (age 45 to 54)                                                                                    | 0  |
| Number of adults (age 55 to 64)                                                                                    | 0  |
| Number of adults (age 65 or older)                                                                                 | 0  |
| Observed age 25 or older                                                                                           | 0  |
| Gender                                                                                                             |    |
| Female                                                                                                             | 17 |
| Male                                                                                                               | 5  |
| Transgender                                                                                                        | 0  |
| A gender other than singularly female or male (e.g., non-binary, genderfluid, agender, culturally specific gender) | 0  |
| Questioning                                                                                                        | 0  |
| Ethnicity                                                                                                          |    |
| Non-Hispanic/Non-Latin(a)(o)(x)                                                                                    | 16 |
| Hispanic/Latin(a)(o)(x)                                                                                            | 4  |
| Race                                                                                                               |    |
| White                                                                                                              | 18 |
| Black, African American, or African                                                                                | 2  |
| Asian or Asian American                                                                                            | 0  |
| American Indian, Alaska Native, or Indigenous                                                                      | 0  |
| Native Hawaiian or Pacific Islander                                                                                | 0  |
| Multiple Races                                                                                                     | 0  |
| Chronically Homeless                                                                                               |    |
| Total number of households                                                                                         | 0  |
| Total number of persons                                                                                            | 0  |
|                                                                                                                    |    |