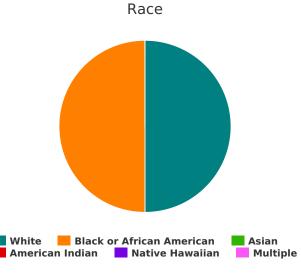

Total number of persons

| Household and Person Breakdown                                                                                           |    |
|--------------------------------------------------------------------------------------------------------------------------|----|
| Total number of households                                                                                               | 56 |
| Total number of persons                                                                                                  | 57 |
| Number of youth (age 18 to 24)                                                                                           | 1  |
| Number of adults (age 25 to 34)                                                                                          | 9  |
| Number of adults (age 35 to 44)                                                                                          | 9  |
| Number of adults (age 45 to 54)                                                                                          | 12 |
| Number of adults (age 55 to 64)                                                                                          | 20 |
| Number of adults (age 65 or older)                                                                                       | 6  |
| Observed age 25 or older                                                                                                 | 0  |
| Gender                                                                                                                   |    |
| Female                                                                                                                   | 24 |
| Male                                                                                                                     | 32 |
| Transgender                                                                                                              | 0  |
| A gender other than singularly female or male<br>(e.g., non-binary, genderfluid, agender,<br>culturally specific gender) | 1  |
| Questioning                                                                                                              | 0  |
| Ethnicity                                                                                                                |    |
| Non-Hispanic/Non-Latin(a)(o)(x)                                                                                          | 52 |
| Hispanic/Latin(a)(o)(x)                                                                                                  | 3  |
| Race                                                                                                                     |    |
| White                                                                                                                    | 20 |
| Black, African American, or African                                                                                      | 35 |
| Asian or Asian American                                                                                                  | 0  |
| American Indian, Alaska Native, or Indigenous                                                                            | 2  |
| Native Hawaiian or Pacific Islander                                                                                      | 0  |
| Multiple Races                                                                                                           | 0  |
| Chronically Homeless                                                                                                     |    |
|                                                                                                                          |    |