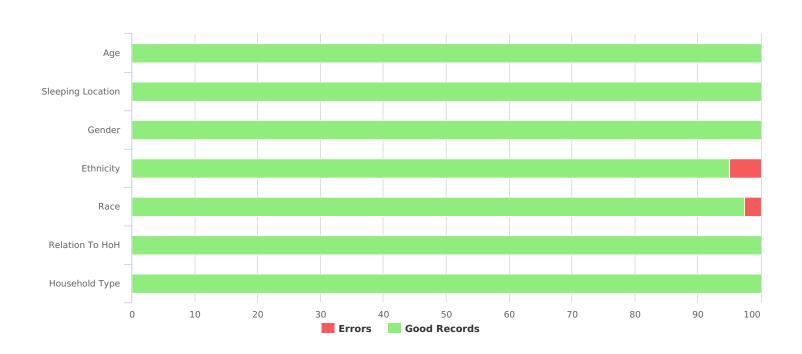

| Data Quality Checks                 |   |
|-------------------------------------|---|
| Persons Missing Age Information     | 0 |
| Persons Missing Sleeping Location   | 0 |
| Persons Missing Gender              | 0 |
| Persons Missing Ethnicity           | 4 |
| Persons Missing Race                | 2 |
| Persons Missing Relation to HoH     | 0 |
| Persons with Unknown Household Type | 0 |