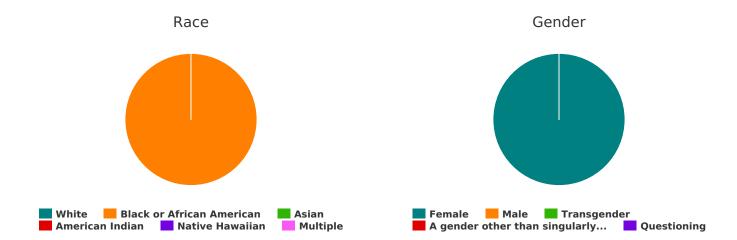

Race Gender

White Black or African American Asian Female Male Transgender

American Indian Native Hawaiian Multiple A gender other than singularly... Questioning

#### Race (veterans only)

| White                                         | 2 |
|-----------------------------------------------|---|
| Black, African American, or African           | 2 |
| Asian or Asian American                       | 0 |
| American Indian, Alaska Native, or Indigenous | 0 |
| Native Hawaiian or Pacific Islander           | 0 |
| Multiple Races                                | 0 |