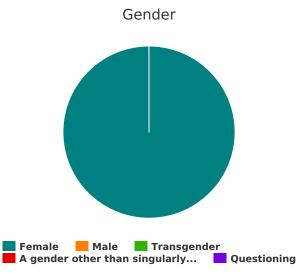

## Veteran Households with at Least One Adult and One Child

| Household and Person Breakdown                                                                                     |   |
|--------------------------------------------------------------------------------------------------------------------|---|
| Total number of households                                                                                         | 0 |
| Total number of persons                                                                                            | 0 |
| Total number of Veterans                                                                                           | 0 |
| Gender (veterans only)                                                                                             |   |
| Female                                                                                                             | 0 |
| Male                                                                                                               | 0 |
| Transgender                                                                                                        | 0 |
| A gender other than singularly female or male (e.g., non-binary, genderfluid, agender, culturally specific gender) | 0 |
| Questioning                                                                                                        | 0 |
| Ethnicity (veterans only)                                                                                          |   |
| Non-Hispanic/Non-Latin(a)(o)(x)                                                                                    | 0 |
| Hispanic/Latin(a)(o)(x)                                                                                            | 0 |
| Race (veterans only)                                                                                               |   |
| White                                                                                                              | 0 |
| Black, African American, or African                                                                                | 0 |
| Asian or Asian American                                                                                            | 0 |
| American Indian, Alaska Native, or Indigenous                                                                      | 0 |
| Native Hawaiian or Pacific Islander                                                                                | 0 |
| Multiple Races                                                                                                     | 0 |
| Chronically Homeless                                                                                               |   |
| Total number of households                                                                                         | 0 |
| Total number of persons                                                                                            | 0 |
|                                                                                                                    | , |