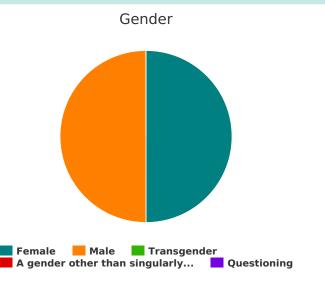

#### Household and Person Breakdown

| Total number of households | 4 |
|----------------------------|---|
| Total number of persons    | 4 |
| Total Number of Veterans   | 4 |

#### Gender (veterans only)

| Female                                                                                                             | 1 |
|--------------------------------------------------------------------------------------------------------------------|---|
| Male                                                                                                               | 3 |
| Transgender                                                                                                        | 0 |
| A gender other than singularly female or male (e.g., non-binary, genderfluid, agender, culturally specific gender) | 0 |
| Questioning                                                                                                        | 0 |