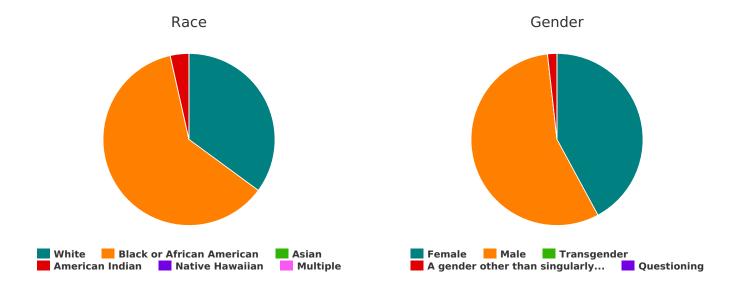

# **Demographic Totals**

| What age range do you fall into?              |    |
|-----------------------------------------------|----|
| Under 5 years old                             | 6  |
| 5-12 years old                                | 5  |
| 13-17 years old                               | 2  |
| 18-24 years old                               | 2  |
| 25-34 years old                               | 13 |
| 35-44 years old                               | 14 |
| 45-54 years old                               | 12 |
| 55-64 years old                               | 20 |
| 65+ years old                                 | 6  |
| Total                                         | 80 |
| Are you Hispanic/Latin(a)(o)(x)?              |    |
| Hispanic/ Latin(a)(o)(x)                      | 7  |
| Non-Hispanic/ Non-Latin(a)(o)(x)              | 69 |
| Don't Know                                    | 0  |
| Refused                                       | 0  |
| Total                                         | 76 |
| What is your race?                            |    |
| American Indian/ Alaska Native/               |    |
| Indigenous                                    | 2  |
| Asian/ Asian American                         | 0  |
| Black/ African American/ African              | 38 |
| Multiple                                      | 0  |
| Native Hawaiian/ Other Pacific Islander       | 0  |
| Other                                         | 0  |
| Unknown                                       | 2  |
| White                                         | 38 |
| Total                                         | 80 |
| What is your gender identity?                 |    |
| Female                                        | 42 |
| Male                                          | 37 |
| Transgender                                   | 0  |
| A gender other than singularly female or male | 1  |
| Questioning                                   | 0  |
| Client Doesn't Know/Client Refused            | 0  |
| Data Not Collected                            | 0  |
| Total                                         | 80 |