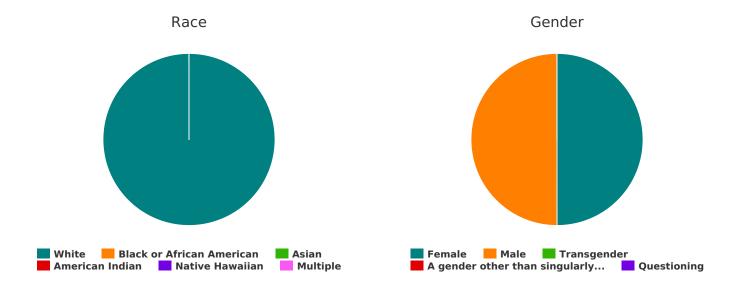

# **Demographic Totals**

| What age range do you fall into?              |    |
|-----------------------------------------------|----|
| Under 5 years old                             | 8  |
| 5-12 years old                                | 6  |
| 13-17 years old                               | 2  |
| 18-24 years old                               | 1  |
| 25-34 years old                               | 6  |
| 35-44 years old                               | 11 |
| 45-54 years old                               | 4  |
| 55-64 years old                               | 3  |
| 65+ years old                                 | 1  |
| Total                                         | 42 |
| Are you Hispanic/Latin(a)(o)(x)?              |    |
| Hispanic/ Latin(a)(o)(x)                      | 21 |
| Non-Hispanic/ Non-Latin(a)(o)(x)              | 18 |
| Don't Know                                    | 0  |
| Refused                                       | 1  |
| Total                                         | 40 |
| What is your race?                            |    |
| American Indian/ Alaska Native/               |    |
| Indigenous                                    | 0  |
| Asian/ Asian American                         | 0  |
| Black/ African American/ African              | 4  |
| Multiple                                      | 0  |
| Native Hawaiian/ Other Pacific Islander       | 0  |
| Other                                         | 0  |
| Unknown                                       | 7  |
| White                                         | 31 |
| Total                                         | 42 |
| What is your gender identity?                 |    |
| Female                                        | 25 |
| Male                                          | 14 |
| Transgender                                   | 0  |
| A gender other than singularly female or male | 0  |
| Questioning                                   | 0  |
| Client Doesn't Know/Client Refused            | 1  |
| Data Not Collected                            | 2  |
| Total                                         | 42 |