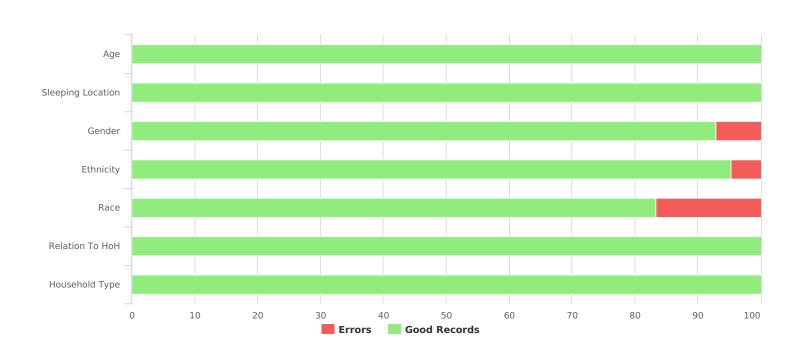

|                                     | Data Quality Checks |
|-------------------------------------|---------------------|
| Persons Missing Age Information     | 0                   |
| Persons Missing Sleeping Location   | 0                   |
| Persons Missing Gender              | 3                   |
| Persons Missing Ethnicity           | 2                   |
| Persons Missing Race                | 7                   |
| Persons Missing Relation to HoH     | 0                   |
| Persons with Unknown Household Type | 0                   |