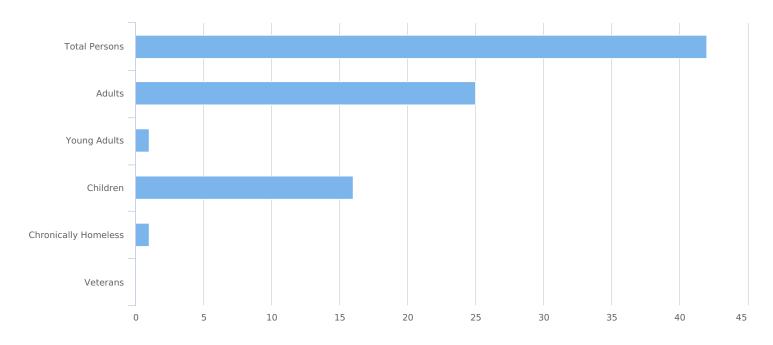

| Total number of persons            | 42 |
|------------------------------------|----|
| Number of children (under age 18)  | 16 |
| Number of youth (age 18 to 24)     | 1  |
| Number of adults (age 25 to 34)    | 6  |
| Number of adults (age 35 to 44)    | 11 |
| Number of adults (age 45 to 54)    | 4  |
| Number of adults (age 55 to 64)    | 3  |
| Number of adults (age 65 or older) | 1  |
| Observed age 25 or older           | 0  |
| Unknown Age                        | 0  |
| Chronically Homeless               | 1  |
| Veterans                           | 0  |