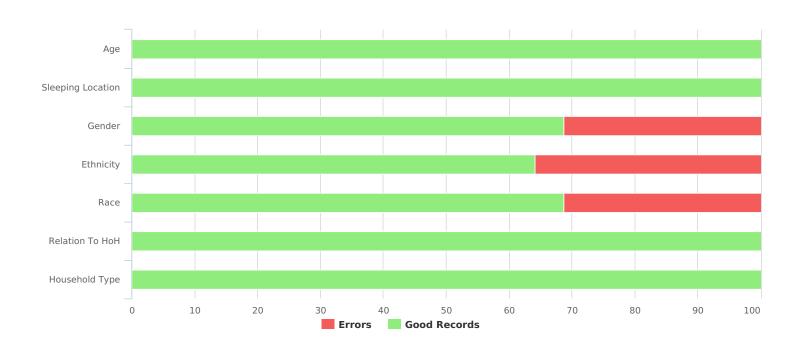

| Data Quality Checks                 |    |
|-------------------------------------|----|
| Persons Missing Age Information     | 0  |
| Persons Missing Sleeping Location   | 0  |
| Persons Missing Gender              | 21 |
| Persons Missing Ethnicity           | 24 |
| Persons Missing Race                | 21 |
| Persons Missing Relation to HoH     | 0  |
| Persons with Unknown Household Type | 0  |