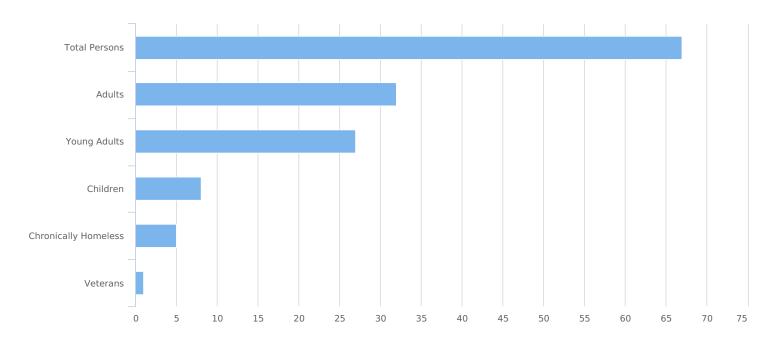

| Total number of persons            | 67 |
|------------------------------------|----|
| Number of children (under age 18)  | 8  |
| Number of youth (age 18 to 24)     | 27 |
| Number of adults (age 25 to 34)    | 6  |
| Number of adults (age 35 to 44)    | 9  |
| Number of adults (age 45 to 54)    | 6  |
| Number of adults (age 55 to 64)    | 8  |
| Number of adults (age 65 or older) | 3  |
| Observed age 25 or older           | 0  |
| Unknown Age                        | 0  |
| Chronically Homeless               | 5  |
| Veterans                           | 1  |