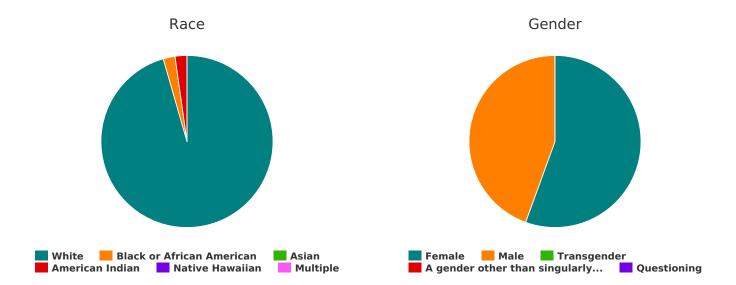

# **Demographic Totals**

| What age range do you fall into?              |    |
|-----------------------------------------------|----|
| Under 5 years old                             | 5  |
| 5-12 years old                                | 1  |
| 13-17 years old                               | 2  |
| 18-24 years old                               | 27 |
| 25-34 years old                               | 6  |
| 35-44 years old                               | 9  |
| 45-54 years old                               | 6  |
| 55-64 years old                               | 8  |
| 65+ years old                                 | 3  |
| Total                                         | 67 |
| Are you Hispanic/Latin(a)(o)(x)?              |    |
| Hispanic/ Latin(a)(o)(x)                      | 26 |
| Non-Hispanic/ Non-Latin(a)(o)(x)              | 17 |
| Don't Know                                    | 0  |
| Refused                                       | 0  |
| Total                                         | 43 |
| What is your race?                            |    |
| American Indian/ Alaska Native/               |    |
| Indigenous                                    | 1  |
| Asian/ Asian American                         | 0  |
| Black/ African American/ African              | 1  |
| Multiple                                      | 0  |
| Native Hawaiian/ Other Pacific Islander       | 0  |
| Other                                         | 0  |
| Unknown                                       | 21 |
| White                                         | 44 |
| Total                                         | 67 |
| What is your gender identity?                 |    |
| Female                                        | 25 |
| Male                                          | 21 |
| Transgender                                   | 0  |
| A gender other than singularly female or male | 0  |
| Questioning                                   | 0  |
| Client Doesn't Know/Client Refused            | 0  |
| Data Not Collected                            | 21 |
| Total                                         | 67 |