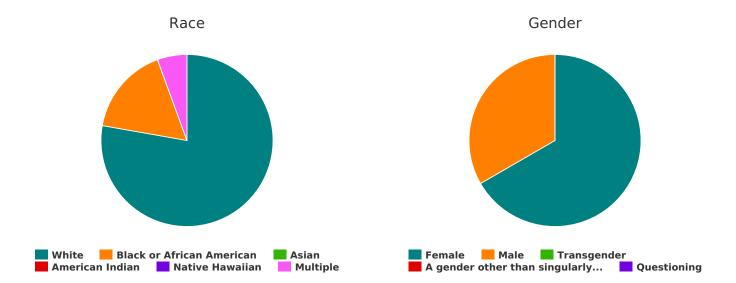

## **Demographic Totals**

| What age range do you fall into?                     |     |
|------------------------------------------------------|-----|
| Under 5 years old                                    | 3   |
| 5-12 years old                                       | 5   |
| 13-17 years old                                      | 2   |
| 18-24 years old                                      | 4   |
| 25-34 years old                                      | 19  |
| 35-44 years old                                      | 20  |
| 45-54 years old                                      | 10  |
| 55-64 years old                                      | 13  |
| 65+ years old                                        | 4   |
| Total                                                | 80  |
| Are you Hispanic/Latin(a)(o)(x)?                     |     |
| Hispanic/ Latin(a)(o)(x)                             | 8   |
| Non-Hispanic/ Non-Latin(a)(o)(x)                     | 64  |
| Don't Know                                           | 0   |
| Refused                                              | 0   |
| Total                                                | 72  |
| What is your race?                                   |     |
| American Indian/ Alaska Native/                      |     |
| Indigenous                                           | 0   |
| Asian/ Asian American                                | 0   |
| Black/ African American/ African                     | 9   |
| Multiple  Native Hawaiian/ Other Pacific Islander    | 2 0 |
| Other                                                | 2   |
| Unknown                                              | 2   |
| White                                                | 65  |
| Total                                                | 80  |
|                                                      | 00  |
| What is your gender identity?                        | 0.7 |
| Female                                               | 37  |
| Male                                                 | 41  |
| Transgender A gender other than singularly female or | 0   |
| male                                                 | 0   |
| Questioning                                          | 0   |
| Client Doesn't Know/Client Refused                   | 0   |
| Data Not Collected                                   | 2   |
| Total                                                | 80  |
|                                                      |     |

Race Gender

White Black or African American Asian Female Male Transgender

American Indian Native Hawaiian Multiple A gender other than singularly... Questioning