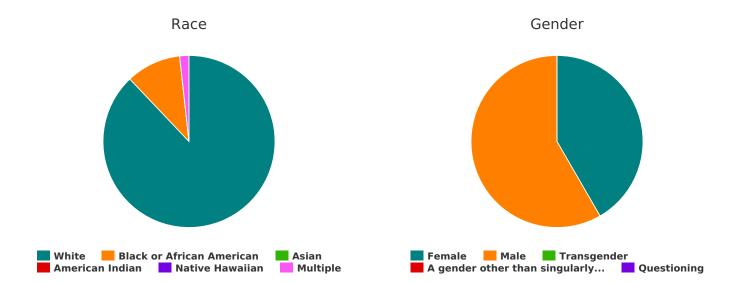

## **Demographic Totals**

| What age range do you fall into?                     |     |
|------------------------------------------------------|-----|
| Under 5 years old                                    | 3   |
| 5-12 years old                                       | 5   |
| 13-17 years old                                      | 2   |
| 18-24 years old                                      | 4   |
| 25-34 years old                                      | 19  |
| 35-44 years old                                      | 20  |
| 45-54 years old                                      | 10  |
| 55-64 years old                                      | 13  |
| 65+ years old                                        | 4   |
| Total                                                | 80  |
| Are you Hispanic/Latin(a)(o)(x)?                     |     |
| Hispanic/ Latin(a)(o)(x)                             | 8   |
| Non-Hispanic/ Non-Latin(a)(o)(x)                     | 64  |
| Don't Know                                           | 0   |
| Refused                                              | 0   |
| Total                                                | 72  |
| What is your race?                                   |     |
| American Indian/ Alaska Native/                      |     |
| Indigenous                                           | 0   |
| Asian/ Asian American                                | 0   |
| Black/ African American/ African                     | 9   |
| Multiple  Native Hawaiian/ Other Pacific Islander    | 2 0 |
| Other                                                | 2   |
| Unknown                                              | 2   |
| White                                                | 65  |
| Total                                                | 80  |
|                                                      | 00  |
| What is your gender identity?                        | 0.7 |
| Female                                               | 37  |
| Male                                                 | 41  |
| Transgender A gender other than singularly female or | 0   |
| male                                                 | 0   |
| Questioning                                          | 0   |
| Client Doesn't Know/Client Refused                   | 0   |
| Data Not Collected                                   | 2   |
| Total                                                | 80  |
|                                                      |     |

## **All Households**