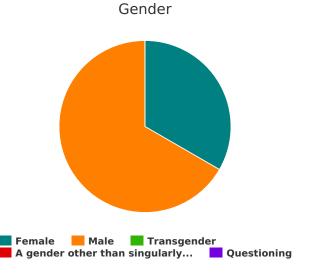

### **Unaccompanied Youth Households**

| Hausahald  | and Darson | Breakdown  |
|------------|------------|------------|
| LIOUSEHOIG | anu reison | DICAKUUWII |

| Total number of unaccompanied youth households | 3 |
|------------------------------------------------|---|
| Total number of unaccompanied youth            | 3 |
| Number of unaccompanied youth (under age 18)   | 0 |
| Number of unaccompanied youth (age 18 to 24)   | 3 |

#### Gender (unaccompanied youth)

| Female                                                                                                             | 1 |
|--------------------------------------------------------------------------------------------------------------------|---|
| Male                                                                                                               | 2 |
| Transgender                                                                                                        | 0 |
| A gender other than singularly female or male (e.g., non-binary, genderfluid, agender, culturally specific gender) | 0 |
| Questioning                                                                                                        | 0 |