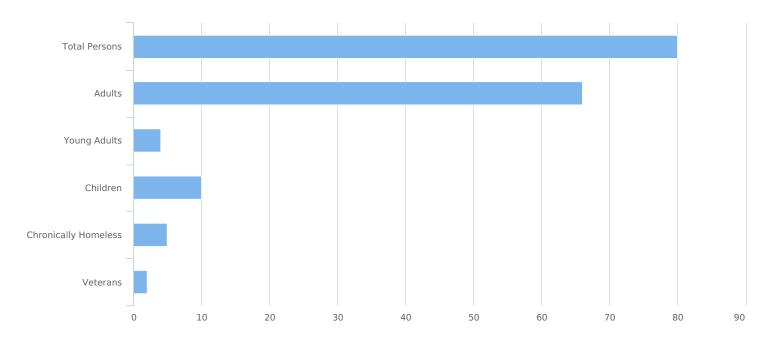

| Total number of persons            | 80 |
|------------------------------------|----|
| Number of children (under age 18)  | 10 |
| Number of youth (age 18 to 24)     | 4  |
| Number of adults (age 25 to 34)    | 19 |
| Number of adults (age 35 to 44)    | 20 |
| Number of adults (age 45 to 54)    | 10 |
| Number of adults (age 55 to 64)    | 13 |
| Number of adults (age 65 or older) | 4  |
| Observed age 25 or older           | 0  |
| Unknown Age                        | 0  |
| Chronically Homeless               | 5  |
| Veterans                           | 2  |