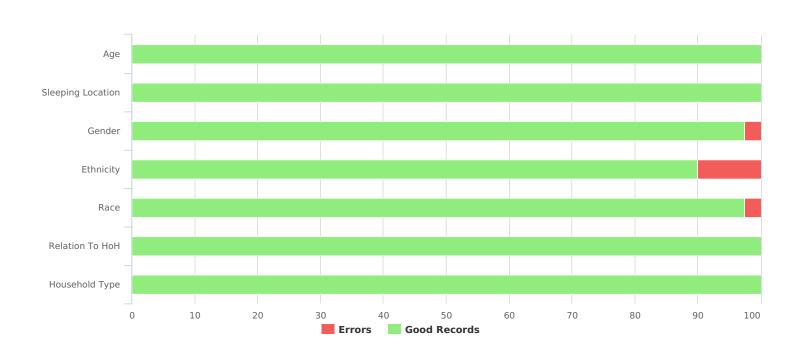

| Data Quality Checks                 |   |
|-------------------------------------|---|
| Persons Missing Age Information     | 0 |
| Persons Missing Sleeping Location   | 0 |
| Persons Missing Gender              | 2 |
| Persons Missing Ethnicity           | 8 |
| Persons Missing Race                | 2 |
| Persons Missing Relation to HoH     | 0 |
| Persons with Unknown Household Type | 0 |