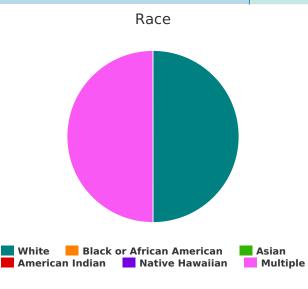

### **Unaccompanied Youth Households**

| Hausahald  | and Darson | Breakdown  |
|------------|------------|------------|
| LIOUSEHOIG | anu reison | DICAKUUWII |

| Total number of unaccompanied youth households | 3 |
|------------------------------------------------|---|
| Total number of unaccompanied youth            | 3 |
| Number of unaccompanied youth (under age 18)   | 0 |
| Number of unaccompanied youth (age 18 to 24)   | 3 |

#### Race (unaccompanied youth)

| White                                         | 1 |
|-----------------------------------------------|---|
| Black, African American, or African           | 0 |
| Asian or Asian American                       | 0 |
| American Indian, Alaska Native, or Indigenous | 0 |
| Native Hawaiian or Pacific Islander           | 0 |
| Multiple Races                                | 1 |