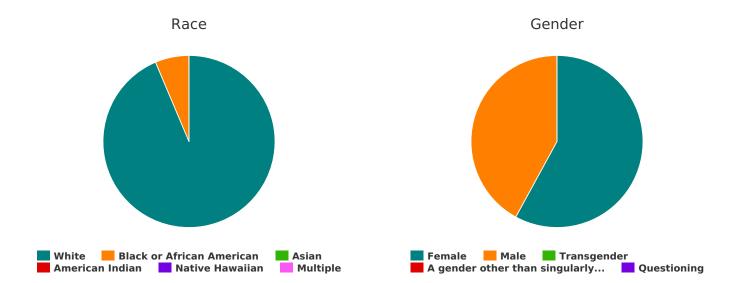

# **Demographic Totals**

| What age range do you fall into?              |     |
|-----------------------------------------------|-----|
| Under 5 years old                             | 27  |
| 5-12 years old                                | 25  |
| 13-17 years old                               | 12  |
| 18-24 years old                               | 20  |
| 25-34 years old                               | 40  |
| 35-44 years old                               | 48  |
| 45-54 years old                               | 38  |
| 55-64 years old                               | 33  |
| 65+ years old                                 | 12  |
| Total                                         | 255 |
| Are you Hispanic/Latin(a)(o)(x)?              |     |
| Hispanic/ Latin(a)(o)(x)                      | 90  |
| Non-Hispanic/ Non-Latin(a)(o)(x)              | 72  |
| Don't Know                                    | 0   |
| Refused                                       | 3   |
| Total                                         | 165 |
| What is your race?                            |     |
| American Indian/ Alaska Native/<br>Indigenous | 0   |
| Asian/ Asian American                         | 0   |
| Black/ African American/ African              | 20  |
| Multiple                                      | 2   |
| Native Hawaiian/ Other Pacific Islander       | 1   |
| Other                                         | 1   |
| Unknown                                       | 94  |
| White                                         | 137 |
| Total                                         | 255 |
| What is your gender identity?                 |     |
| Female                                        | 74  |
| Male                                          | 123 |
| Transgender                                   | 0   |
| A gender other than singularly female or male | 1   |
| Questioning                                   | 0   |
| Client Doesn't Know/Client Refused            | 0   |
| Data Not Collected                            | 57  |
| Total                                         | 255 |