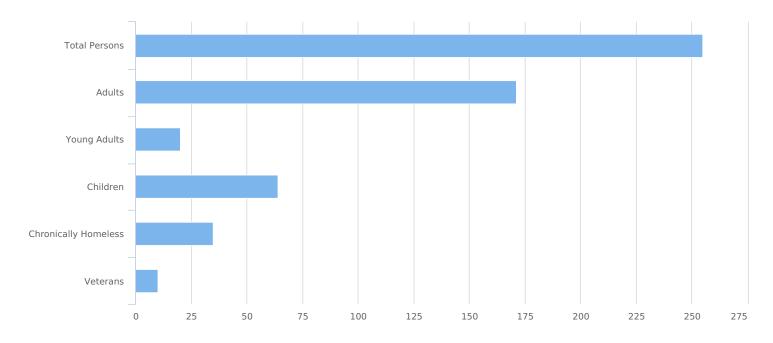

| Total number of persons            | 255 |
|------------------------------------|-----|
| Number of children (under age 18)  | 64  |
| Number of youth (age 18 to 24)     | 20  |
| Number of adults (age 25 to 34)    | 40  |
| Number of adults (age 35 to 44)    | 48  |
| Number of adults (age 45 to 54)    | 38  |
| Number of adults (age 55 to 64)    | 33  |
| Number of adults (age 65 or older) | 12  |
| Observed age 25 or older           | 0   |
| Unknown Age                        | 0   |
| Chronically Homeless               | 35  |
| Veterans                           | 10  |