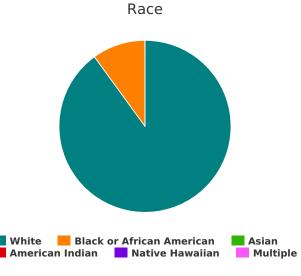

# **Households without Children**

| ousehold and Person Breakdown |  |
|-------------------------------|--|
|-------------------------------|--|

| Household and Person Breakdown                                                                                           |     |
|--------------------------------------------------------------------------------------------------------------------------|-----|
| Total number of households                                                                                               | 153 |
| Total number of persons                                                                                                  | 163 |
| Number of youth (age 18 to 24)                                                                                           | 16  |
| Number of adults (age 25 to 34)                                                                                          | 30  |
| Number of adults (age 35 to 44)                                                                                          | 37  |
| Number of adults (age 45 to 54)                                                                                          | 35  |
| Number of adults (age 55 to 64)                                                                                          | 33  |
| Number of adults (age 65 or older)                                                                                       | 12  |
| Observed age 25 or older                                                                                                 | 0   |
| Gender                                                                                                                   |     |
| Female                                                                                                                   | 23  |
| Male                                                                                                                     | 86  |
| Transgender                                                                                                              | 0   |
| A gender other than singularly female or male<br>(e.g., non-binary, genderfluid, agender,<br>culturally specific gender) | 1   |
| Questioning                                                                                                              | 0   |
| Ethnicity                                                                                                                |     |
| Non-Hispanic/Non-Latin(a)(o)(x)                                                                                          | 54  |
| Hispanic/Latin(a)(o)(x)                                                                                                  | 45  |
| Race                                                                                                                     |     |
| White                                                                                                                    | 78  |
| Black, African American, or African                                                                                      | 16  |
| Asian or Asian American                                                                                                  | 0   |
| American Indian, Alaska Native, or Indigenous                                                                            | 0   |
| Native Hawaiian or Pacific Islander                                                                                      | 1   |
| Multiple Races                                                                                                           | 2   |
|                                                                                                                          |     |