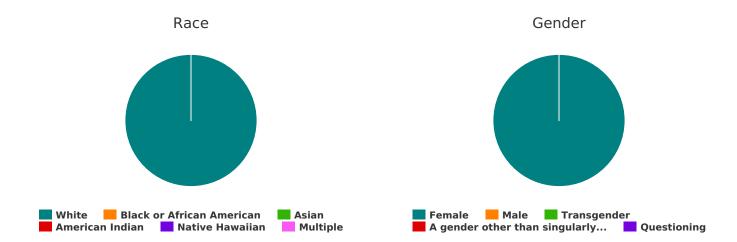

Race Gender

White Black or African American Asian Female Male Transgender

American Indian Native Hawaiian Multiple A gender other than singularly... Questioning