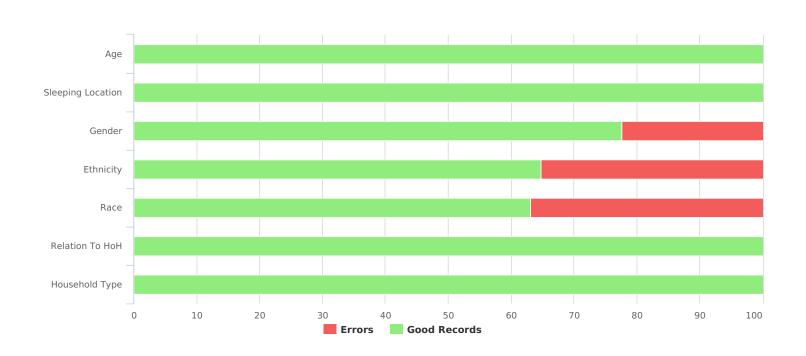

| Data                                | Quality Checks |
|-------------------------------------|----------------|
| Persons Missing Age Information     | 0              |
| Persons Missing Sleeping Location   | 0              |
| Persons Missing Gender              | 57             |
| Persons Missing Ethnicity           | 90             |
| Persons Missing Race                | 94             |
| Persons Missing Relation to HoH     | 0              |
| Persons with Unknown Household Type | 0              |