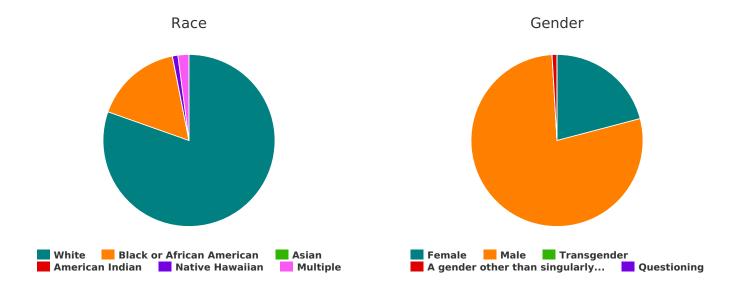

# **Demographic Totals**

| What age range do you fall into?              |     |
|-----------------------------------------------|-----|
| Under 5 years old                             | 27  |
| 5-12 years old                                | 25  |
| 13-17 years old                               | 12  |
| 18-24 years old                               | 20  |
| 25-34 years old                               | 40  |
| 35-44 years old                               | 48  |
| 45-54 years old                               | 38  |
| 55-64 years old                               | 33  |
| 65+ years old                                 | 12  |
| Total                                         | 255 |
| Are you Hispanic/Latin(a)(o)(x)?              |     |
| Hispanic/ Latin(a)(o)(x)                      | 90  |
| Non-Hispanic/ Non-Latin(a)(o)(x)              | 72  |
| Don't Know                                    | 0   |
| Refused                                       | 3   |
| Total                                         | 165 |
| What is your race?                            |     |
| American Indian/ Alaska Native/<br>Indigenous | 0   |
| Asian/ Asian American                         | 0   |
| Black/ African American/ African              | 20  |
| Multiple                                      | 2   |
| Native Hawaiian/ Other Pacific Islander       | 1   |
| Other                                         | 1   |
| Unknown                                       | 94  |
| White                                         | 137 |
| Total                                         | 255 |
| What is your gender identity?                 |     |
| Female                                        | 74  |
| Male                                          | 123 |
| Transgender                                   | 0   |
| A gender other than singularly female or male | 1   |
| Questioning                                   | 0   |
| Client Doesn't Know/Client Refused            | 0   |
| Data Not Collected                            | 57  |
| Total                                         | 255 |