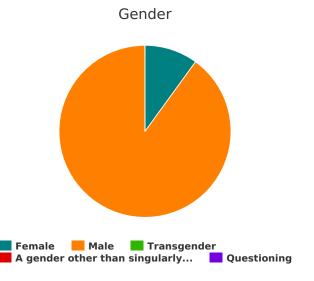

# **Households without Children**

| ousehold and Person Breakdown |  |
|-------------------------------|--|
|-------------------------------|--|

| Household and Person Breakdown                                                                                           |     |
|--------------------------------------------------------------------------------------------------------------------------|-----|
| Total number of households                                                                                               | 153 |
| Total number of persons                                                                                                  | 163 |
| Number of youth (age 18 to 24)                                                                                           | 16  |
| Number of adults (age 25 to 34)                                                                                          | 30  |
| Number of adults (age 35 to 44)                                                                                          | 37  |
| Number of adults (age 45 to 54)                                                                                          | 35  |
| Number of adults (age 55 to 64)                                                                                          | 33  |
| Number of adults (age 65 or older)                                                                                       | 12  |
| Observed age 25 or older                                                                                                 | 0   |
| Gender                                                                                                                   |     |
| Female                                                                                                                   | 23  |
| Male                                                                                                                     | 86  |
| Transgender                                                                                                              | 0   |
| A gender other than singularly female or male<br>(e.g., non-binary, genderfluid, agender,<br>culturally specific gender) | 1   |
| Questioning                                                                                                              | 0   |
| Ethnicity                                                                                                                |     |
| Non-Hispanic/Non-Latin(a)(o)(x)                                                                                          | 54  |
| Hispanic/Latin(a)(o)(x)                                                                                                  | 45  |
| Race                                                                                                                     |     |
| White                                                                                                                    | 78  |
| Black, African American, or African                                                                                      | 16  |
| Asian or Asian American                                                                                                  | 0   |
| American Indian, Alaska Native, or Indigenous                                                                            | 0   |
| Native Hawaiian or Pacific Islander                                                                                      | 1   |
| Multiple Races                                                                                                           | 2   |
|                                                                                                                          |     |