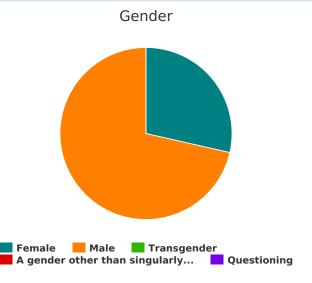

# **Demographic Totals**

| What age range do you fall into?              |     |
|-----------------------------------------------|-----|
| Under 5 years old                             | 27  |
| 5-12 years old                                | 25  |
| 13-17 years old                               | 12  |
| 18-24 years old                               | 20  |
| 25-34 years old                               | 40  |
| 35-44 years old                               | 48  |
| 45-54 years old                               | 38  |
| 55-64 years old                               | 33  |
| 65+ years old                                 | 12  |
| Total                                         | 255 |
| Are you Hispanic/Latin(a)(o)(x)?              |     |
| Hispanic/ Latin(a)(o)(x)                      | 90  |
| Non-Hispanic/ Non-Latin(a)(o)(x)              | 72  |
| Don't Know                                    | 0   |
| Refused                                       | 3   |
| Total                                         | 165 |
| What is your race?                            |     |
| American Indian/ Alaska Native/<br>Indigenous | 0   |
| Asian/ Asian American                         | 0   |
| Black/ African American/ African              | 20  |
| Multiple                                      | 2   |
| Native Hawaiian/ Other Pacific Islander       | 1   |
| Other                                         | 1   |
| Unknown                                       | 94  |
| White                                         | 137 |
| Total                                         | 255 |
| What is your gender identity?                 |     |
| Female                                        | 74  |
| Male                                          | 123 |
| Transgender                                   | 0   |
| A gender other than singularly female or male | 1   |
| Questioning                                   | 0   |
| Client Doesn't Know/Client Refused            | 0   |
| Data Not Collected                            | 57  |
| Total                                         | 255 |

Gender

Race