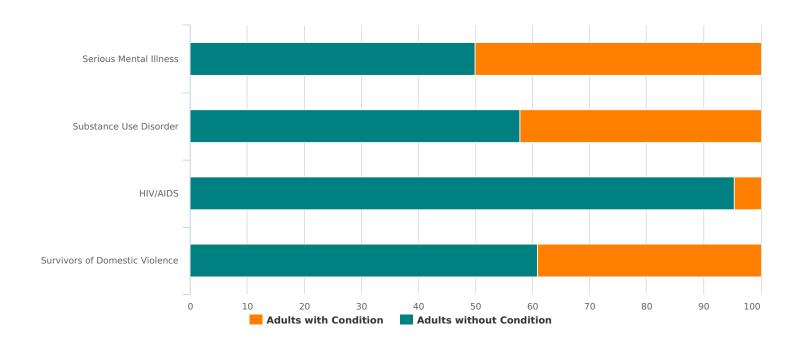

| Additional Homeless Populations (Adults Only)   |    |
|-------------------------------------------------|----|
| Adults with a Serious Mental Illness            | 32 |
| Adults with a Substance Use Disorder            | 27 |
| Adults with HIV/AIDS                            | 3  |
| Adult Survivors of Domestic Violence (optional) | 25 |