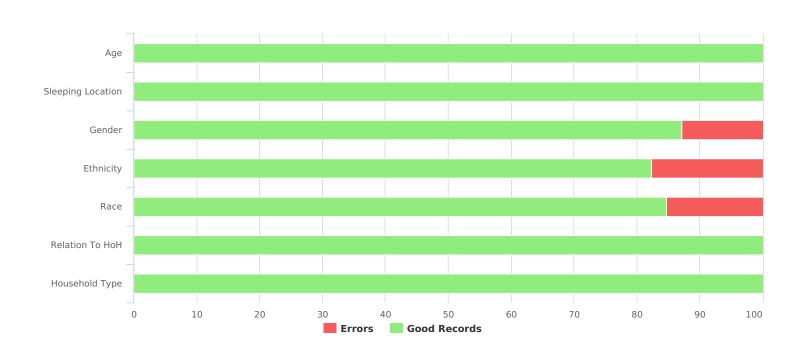

| Data Quality Checks                 |    |
|-------------------------------------|----|
| Persons Missing Age Information     | 0  |
| Persons Missing Sleeping Location   | 0  |
| Persons Missing Gender              | 42 |
| Persons Missing Ethnicity           | 58 |
| Persons Missing Race                | 50 |
| Persons Missing Relation to HoH     | 0  |
| Persons with Unknown Household Type | 0  |