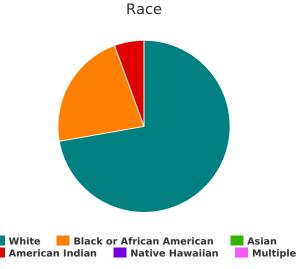

# **Demographic Totals**

| What age range do you fall into?              |     |
|-----------------------------------------------|-----|
| Under 5 years old                             | 21  |
| 5-12 years old                                | 17  |
| 13-17 years old                               | 24  |
| 18-24 years old                               | 29  |
| 25-34 years old                               | 60  |
| 35-44 years old                               | 71  |
| 45-54 years old                               | 49  |
| 55-64 years old                               | 49  |
| 65+ years old                                 | 8   |
| Total                                         | 328 |
| Are you Hispanic/Latin(a)(o)(x)?              |     |
| Hispanic/ Latin(a)(o)(x)                      | 26  |
| Non-Hispanic/ Non-Latin(a)(o)(x)              | 239 |
| Don't Know                                    | 3   |
| Refused                                       | 2   |
| Total                                         | 270 |
| What is your race?                            |     |
| American Indian/ Alaska Native/ Indigenous    | 4   |
| Asian/ Asian American                         | 0   |
| Black/ African American/ African              | 146 |
| Multiple                                      | 3   |
| Native Hawaiian/ Other Pacific Islander       | 0   |
| Other                                         | 1   |
| Unknown                                       | 50  |
| White                                         | 124 |
| Total                                         | 328 |
| What is your gender identity?                 |     |
| Female                                        | 112 |
| Male                                          | 174 |
| Transgender                                   | 0   |
| A gender other than singularly female or male | 0   |
| Questioning                                   | 0   |
| Client Doesn't Know/Client Refused            | 2   |
| Data Not Collected                            | 40  |
| Total                                         | 328 |