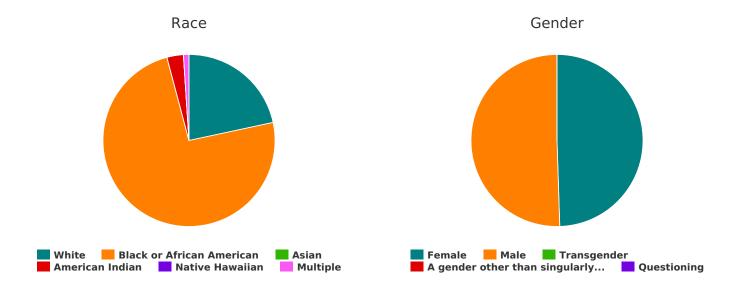

# **Demographic Totals**

| What age range do you fall into?              |     |
|-----------------------------------------------|-----|
| Under 5 years old                             | 21  |
| 5-12 years old                                | 17  |
| 13-17 years old                               | 24  |
| 18-24 years old                               | 29  |
| 25-34 years old                               | 60  |
| 35-44 years old                               | 71  |
| 45-54 years old                               | 49  |
| 55-64 years old                               | 49  |
| 65+ years old                                 | 8   |
| Total                                         | 328 |
| Are you Hispanic/Latin(a)(o)(x)?              |     |
| Hispanic/ Latin(a)(o)(x)                      | 26  |
| Non-Hispanic/ Non-Latin(a)(o)(x)              | 239 |
| Don't Know                                    | 3   |
| Refused                                       | 2   |
| Total                                         | 270 |
| What is your race?                            |     |
| American Indian/ Alaska Native/ Indigenous    | 4   |
| Asian/ Asian American                         | 0   |
| Black/ African American/ African              | 146 |
| Multiple                                      | 3   |
| Native Hawaiian/ Other Pacific Islander       | 0   |
| Other                                         | 1   |
| Unknown                                       | 50  |
| White                                         | 124 |
| Total                                         | 328 |
| What is your gender identity?                 |     |
| Female                                        | 112 |
| Male                                          | 174 |
| Transgender                                   | 0   |
| A gender other than singularly female or male | 0   |
| Questioning                                   | 0   |
| Client Doesn't Know/Client Refused            | 2   |
| Data Not Collected                            | 40  |
| Total                                         | 328 |