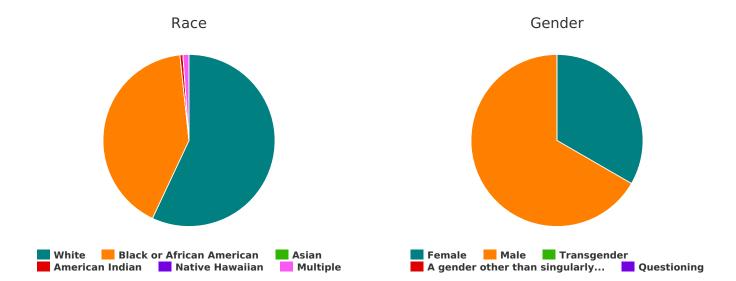

# **Demographic Totals**

| What age range do you fall into?              |     |
|-----------------------------------------------|-----|
| Under 5 years old                             | 21  |
| 5-12 years old                                | 17  |
| 13-17 years old                               | 24  |
| 18-24 years old                               | 29  |
| 25-34 years old                               | 60  |
| 35-44 years old                               | 71  |
| 45-54 years old                               | 49  |
| 55-64 years old                               | 49  |
| 65+ years old                                 | 8   |
| Total                                         | 328 |
| Are you Hispanic/Latin(a)(o)(x)?              |     |
| Hispanic/ Latin(a)(o)(x)                      | 26  |
| Non-Hispanic/ Non-Latin(a)(o)(x)              | 239 |
| Don't Know                                    | 3   |
| Refused                                       | 2   |
| Total                                         | 270 |
| What is your race?                            |     |
| American Indian/ Alaska Native/ Indigenous    | 4   |
| Asian/ Asian American                         | 0   |
| Black/ African American/ African              | 146 |
| Multiple                                      | 3   |
| Native Hawaiian/ Other Pacific Islander       | 0   |
| Other                                         | 1   |
| Unknown                                       | 50  |
| White                                         | 124 |
| Total                                         | 328 |
| What is your gender identity?                 |     |
| Female                                        | 112 |
| Male                                          | 174 |
| Transgender                                   | 0   |
| A gender other than singularly female or male | 0   |
| Questioning                                   | 0   |
| Client Doesn't Know/Client Refused            | 2   |
| Data Not Collected                            | 40  |
| Total                                         | 328 |