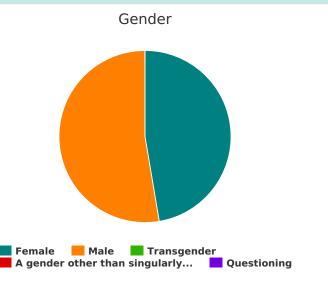

# **Households without Children**

| Househ   | old and    | l Parenn  | Breakdown  |
|----------|------------|-----------|------------|
| LIOUSEII | טונו מווני | 1 6612011 | DIEAKUUWII |

| Total number of households                                                                                         | 208 |
|--------------------------------------------------------------------------------------------------------------------|-----|
| Total number of persons                                                                                            | 222 |
| Number of youth (age 18 to 24)                                                                                     | 24  |
| Number of adults (age 25 to 34)                                                                                    | 46  |
| Number of adults (age 35 to 44)                                                                                    | 53  |
| Number of adults (age 45 to 54)                                                                                    | 44  |
| Number of adults (age 55 to 64)                                                                                    | 47  |
| Number of adults (age 65 or older)                                                                                 | 8   |
| Observed age 25 or older                                                                                           | 0   |
| Gender                                                                                                             |     |
| Female                                                                                                             | 62  |
| Male                                                                                                               | 124 |
| Transgender                                                                                                        | 0   |
| A gender other than singularly female or male (e.g., non-binary, genderfluid, agender, culturally specific gender) | 0   |
| Questioning                                                                                                        | 0   |
| Ethnicity                                                                                                          |     |
| Non-Hispanic/Non-Latin(a)(o)(x)                                                                                    | 158 |
| Hispanic/Latin(a)(o)(x)                                                                                            | 9   |
|                                                                                                                    |     |