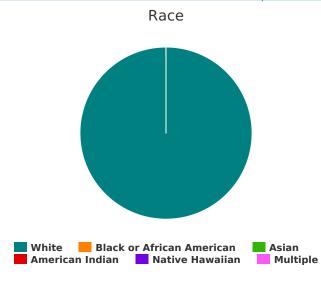

| To | al number of persons | 36 |
|----|----------------------|----|
|    |                      |    |