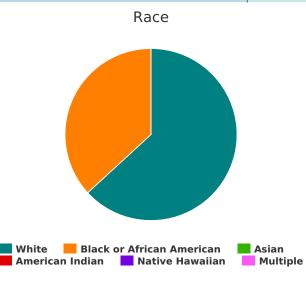

## Race

| White                                         | 102 |
|-----------------------------------------------|-----|
| Black, African American, or African           | 74  |
| Asian or Asian American                       | 0   |
| American Indian, Alaska Native, or Indigenous | 1   |
| Native Hawaiian or Pacific Islander           | 0   |
| Multiple Races                                | 2   |