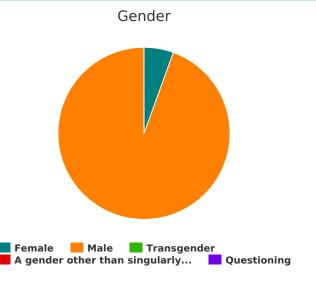

# **Demographic Totals**

| What age range do you fall into?              |     |
|-----------------------------------------------|-----|
| Under 5 years old                             | 21  |
| 5-12 years old                                | 17  |
| 13-17 years old                               | 24  |
| 18-24 years old                               | 29  |
| 25-34 years old                               | 60  |
| 35-44 years old                               | 71  |
| 45-54 years old                               | 49  |
| 55-64 years old                               | 49  |
| 65+ years old                                 | 8   |
| Total                                         | 328 |
| Are you Hispanic/Latin(a)(o)(x)?              |     |
| Hispanic/ Latin(a)(o)(x)                      | 26  |
| Non-Hispanic/ Non-Latin(a)(o)(x)              | 239 |
| Don't Know                                    | 3   |
| Refused                                       | 2   |
| Total                                         | 270 |
| What is your race?                            |     |
| American Indian/ Alaska Native/ Indigenous    | 4   |
| Asian/ Asian American                         | 0   |
| Black/ African American/ African              | 146 |
| Multiple                                      | 3   |
| Native Hawaiian/ Other Pacific Islander       | 0   |
| Other                                         | 1   |
| Unknown                                       | 50  |
| White                                         | 124 |
| Total                                         | 328 |
| What is your gender identity?                 |     |
| Female                                        | 112 |
| Male                                          | 174 |
| Transgender                                   | 0   |
| A gender other than singularly female or male | 0   |
| Questioning                                   | 0   |
| Client Doesn't Know/Client Refused            | 2   |
| Data Not Collected                            | 40  |
| Total                                         | 328 |