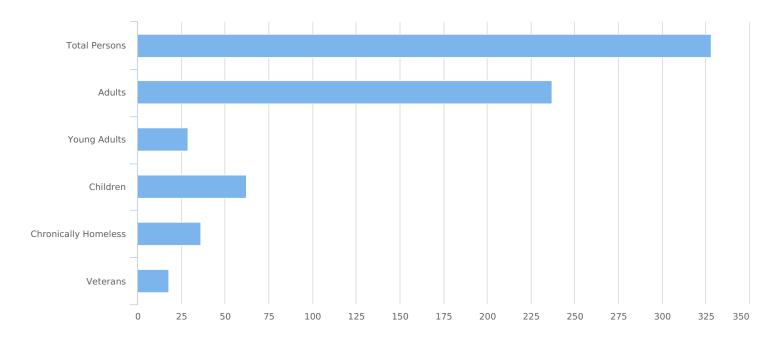

| Total number of persons            | 328 |
|------------------------------------|-----|
| Number of children (under age 18)  | 62  |
| Number of youth (age 18 to 24)     | 29  |
| Number of adults (age 25 to 34)    | 60  |
| Number of adults (age 35 to 44)    | 71  |
| Number of adults (age 45 to 54)    | 49  |
| Number of adults (age 55 to 64)    | 49  |
| Number of adults (age 65 or older) | 8   |
| Observed age 25 or older           | 0   |
| Unknown Age                        | 0   |
| Chronically Homeless               | 36  |
| Veterans                           | 18  |