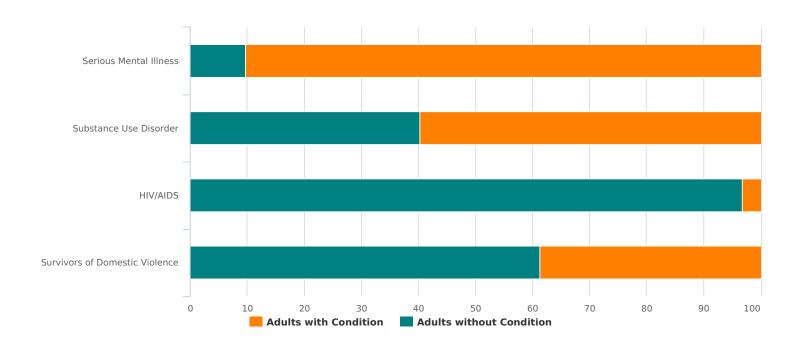

| Additional Homeless Populations (Adults Only)   |    |  |
|-------------------------------------------------|----|--|
| Adults with a Serious Mental Illness            | 56 |  |
| Adults with a Substance Use Disorder            | 37 |  |
| Adults with HIV/AIDS                            | 2  |  |
| Adult Survivors of Domestic Violence (optional) | 24 |  |