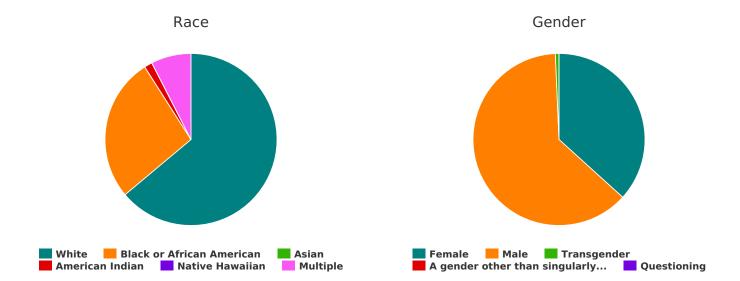

# **Demographic Totals**

| What age range do you fall into?              |     |  |
|-----------------------------------------------|-----|--|
| Under 5 years old                             | 12  |  |
| 5-12 years old                                | 9   |  |
| 13-17 years old                               | 9   |  |
| 18-24 years old                               | 17  |  |
| 25-34 years old                               | 26  |  |
| 35-44 years old                               | 56  |  |
| 45-54 years old                               | 39  |  |
| 55-64 years old                               | 26  |  |
| 65+ years old                                 | 14  |  |
| Total                                         | 208 |  |
| Are you Hispanic/Latin(a)(o)(x)?              |     |  |
| Hispanic/ Latin(a)(o)(x)                      | 61  |  |
| Non-Hispanic/ Non-Latin(a)(o)(x)              | 117 |  |
| Don't Know                                    | 0   |  |
| Refused                                       | 1   |  |
| Total                                         | 179 |  |
| What is your race?                            |     |  |
| American Indian/ Alaska Native/ Indigenous    | 2   |  |
| Asian/ Asian American                         | 0   |  |
| Black/ African American/ African              | 36  |  |
| Multiple                                      | 11  |  |
| Native Hawaiian/ Other Pacific Islander       | 0   |  |
| Other                                         | 23  |  |
| Unknown                                       | 39  |  |
| White                                         | 97  |  |
| Total                                         | 208 |  |
| What is your gender identity?                 |     |  |
| Female                                        | 74  |  |
| Male                                          | 110 |  |
| Transgender                                   | 1   |  |
| A gender other than singularly female or male | 0   |  |
| Questioning                                   | 0   |  |
| Client Doesn't Know/Client Refused            | 1   |  |
| Data Not Collected                            | 22  |  |
| Total                                         | 208 |  |

Race Gender

White Black or African American Asian Female Male Transgender

American Indian Native Hawaiian Multiple A gender other than singularly... Questioning