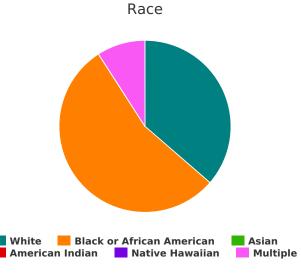

## **Households without Children**

| Household and Person Breakdown                                                                                           |     |
|--------------------------------------------------------------------------------------------------------------------------|-----|
| Total number of households                                                                                               | 161 |
| Total number of persons                                                                                                  | 165 |
| Number of youth (age 18 to 24)                                                                                           | 15  |
| Number of adults (age 25 to 34)                                                                                          | 21  |
| Number of adults (age 35 to 44)                                                                                          | 51  |
| Number of adults (age 45 to 54)                                                                                          | 38  |
| Number of adults (age 55 to 64)                                                                                          | 26  |
| Number of adults (age 65 or older)                                                                                       | 14  |
| Observed age 25 or older                                                                                                 | 0   |
| Gender                                                                                                                   |     |
| Female                                                                                                                   | 54  |
| Male                                                                                                                     | 92  |
| Transgender                                                                                                              | 1   |
| A gender other than singularly female or male<br>(e.g., non-binary, genderfluid, agender,<br>culturally specific gender) | 0   |
| Questioning                                                                                                              | 0   |
| Ethnicity                                                                                                                |     |
| Non-Hispanic/Non-Latin(a)(o)(x)                                                                                          | 111 |
| Hispanic/Latin(a)(o)(x)                                                                                                  | 30  |
| Race                                                                                                                     |     |
| White                                                                                                                    | 85  |
| Black, African American, or African                                                                                      | 36  |
| Asian or Asian American                                                                                                  | 0   |
| American Indian, Alaska Native, or Indigenous                                                                            | 2   |
|                                                                                                                          |     |

Race Gender

White Black or African American Asian Female Male Transgender

American Indian Native Hawaiian Multiple A gender other than singularly... Questioning