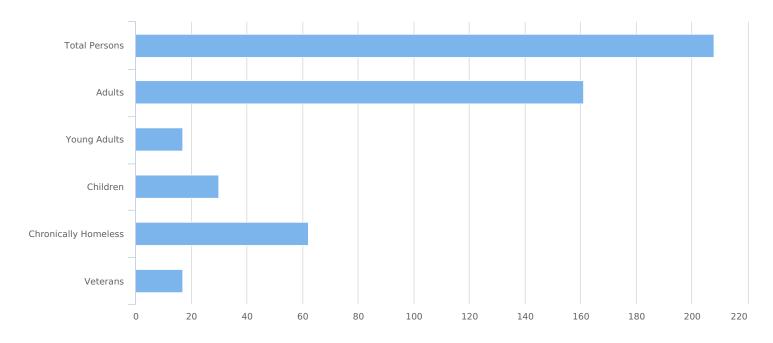

| Total number of persons            | 208 |
|------------------------------------|-----|
| Number of children (under age 18)  | 30  |
| Number of youth (age 18 to 24)     | 17  |
| Number of adults (age 25 to 34)    | 26  |
| Number of adults (age 35 to 44)    | 56  |
| Number of adults (age 45 to 54)    | 39  |
| Number of adults (age 55 to 64)    | 26  |
| Number of adults (age 65 or older) | 14  |
| Observed age 25 or older           | 0   |
| Unknown Age                        | 0   |
| Chronically Homeless               | 62  |
| Veterans                           | 17  |