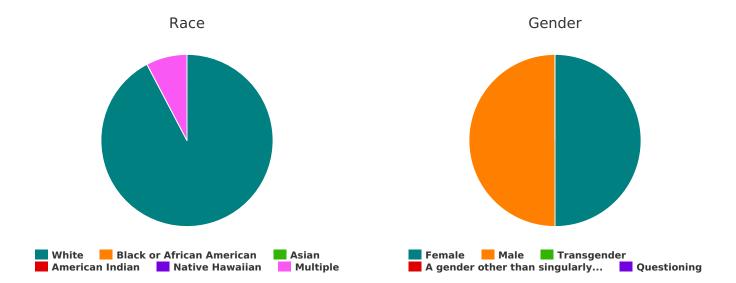

# **Demographic Totals**

| What age range do you fall into?              |     |  |
|-----------------------------------------------|-----|--|
| Under 5 years old                             | 12  |  |
| 5-12 years old                                | 9   |  |
| 13-17 years old                               | 9   |  |
| 18-24 years old                               | 17  |  |
| 25-34 years old                               | 26  |  |
| 35-44 years old                               | 56  |  |
| 45-54 years old                               | 39  |  |
| 55-64 years old                               | 26  |  |
| 65+ years old                                 | 14  |  |
| Total                                         | 208 |  |
| Are you Hispanic/Latin(a)(o)(x)?              |     |  |
| Hispanic/ Latin(a)(o)(x)                      | 61  |  |
| Non-Hispanic/ Non-Latin(a)(o)(x)              | 117 |  |
| Don't Know                                    | 0   |  |
| Refused                                       | 1   |  |
| Total                                         | 179 |  |
| What is your race?                            |     |  |
| American Indian/ Alaska Native/ Indigenous    | 2   |  |
| Asian/ Asian American                         | 0   |  |
| Black/ African American/ African              | 36  |  |
| Multiple                                      | 11  |  |
| Native Hawaiian/ Other Pacific Islander       | 0   |  |
| Other                                         | 23  |  |
| Unknown                                       | 39  |  |
| White                                         | 97  |  |
| Total                                         | 208 |  |
| What is your gender identity?                 |     |  |
| Female                                        | 74  |  |
| Male                                          | 110 |  |
| Transgender                                   | 1   |  |
| A gender other than singularly female or male | 0   |  |
| Questioning                                   | 0   |  |
| Client Doesn't Know/Client Refused            | 1   |  |
| Data Not Collected                            | 22  |  |
| Total                                         | 208 |  |

Race Gender

White Black or African American Asian Female Male Transgender

American Indian Native Hawaiian Multiple A gender other than singularly... Questioning