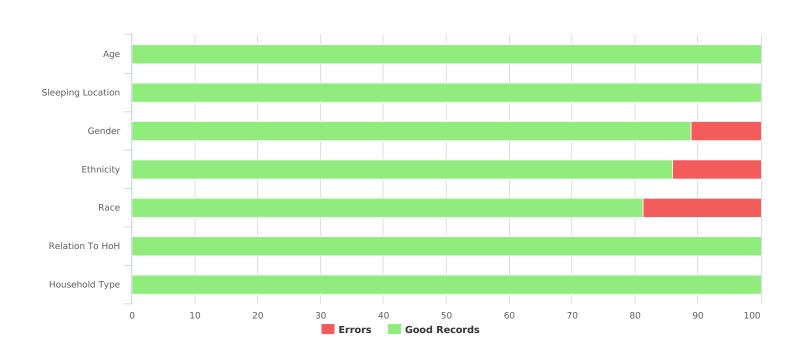

| Data Quality Checks                 |    |
|-------------------------------------|----|
| Persons Missing Age Information     | 0  |
| Persons Missing Sleeping Location   | 0  |
| Persons Missing Gender              | 23 |
| Persons Missing Ethnicity           | 29 |
| Persons Missing Race                | 39 |
| Persons Missing Relation to HoH     | 0  |
| Persons with Unknown Household Type | 0  |