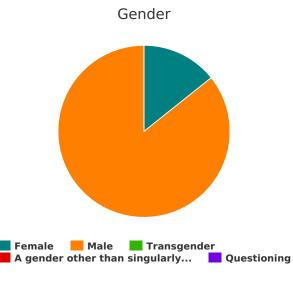

## **Households without Children**

| Household and Person Breakdown                                                                                           |     |
|--------------------------------------------------------------------------------------------------------------------------|-----|
| Total number of households                                                                                               | 161 |
| Total number of persons                                                                                                  | 165 |
| Number of youth (age 18 to 24)                                                                                           | 15  |
| Number of adults (age 25 to 34)                                                                                          | 21  |
| Number of adults (age 35 to 44)                                                                                          | 51  |
| Number of adults (age 45 to 54)                                                                                          | 38  |
| Number of adults (age 55 to 64)                                                                                          | 26  |
| Number of adults (age 65 or older)                                                                                       | 14  |
| Observed age 25 or older                                                                                                 | 0   |
| Gender                                                                                                                   |     |
| Female                                                                                                                   | 54  |
| Male                                                                                                                     | 92  |
| Transgender                                                                                                              | 1   |
| A gender other than singularly female or male<br>(e.g., non-binary, genderfluid, agender,<br>culturally specific gender) | 0   |
| Questioning                                                                                                              | 0   |
| Ethnicity                                                                                                                |     |
| Non-Hispanic/Non-Latin(a)(o)(x)                                                                                          | 111 |
| Hispanic/Latin(a)(o)(x)                                                                                                  | 30  |
| Race                                                                                                                     |     |
| White                                                                                                                    | 85  |
| Black, African American, or African                                                                                      | 36  |
| Asian or Asian American                                                                                                  | 0   |
| American Indian, Alaska Native, or Indigenous                                                                            | 2   |
|                                                                                                                          |     |

Race Gender

White Black or African American Asian Female Male Transgender

American Indian Native Hawaiian Multiple A gender other than singularly... Questioning