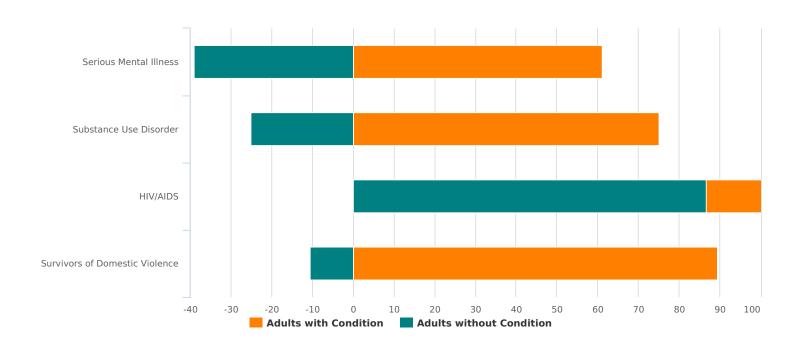

| Additional Homeless Populations (Adults Only)   |    |  |
|-------------------------------------------------|----|--|
| Adults with a Serious Mental Illness            | 83 |  |
| Adults with a Substance Use Disorder            | 45 |  |
| Adults with HIV/AIDS                            | 4  |  |
| Adult Survivors of Domestic Violence (optional) | 34 |  |