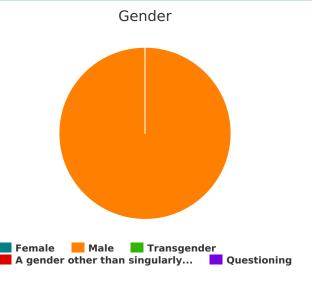

#### Household and Person Breakdown

| Total number of households | 6 |
|----------------------------|---|
| Total number of persons    | 6 |
| Total Number of Veterans   | 6 |

## Gender (veterans only)

| Female                                                                                                             | 0 |
|--------------------------------------------------------------------------------------------------------------------|---|
| Male                                                                                                               | 6 |
| Transgender                                                                                                        | 0 |
| A gender other than singularly female or male (e.g., non-binary, genderfluid, agender, culturally specific gender) | 0 |
| Questioning                                                                                                        | 0 |

## Race (veterans only)

| White                                         | 5 |
|-----------------------------------------------|---|
| Black, African American, or African           | 1 |
| Asian or Asian American                       | 0 |
| American Indian, Alaska Native, or Indigenous | 0 |
| Native Hawaiian or Pacific Islander           | 0 |
| Multiple Races                                | 0 |