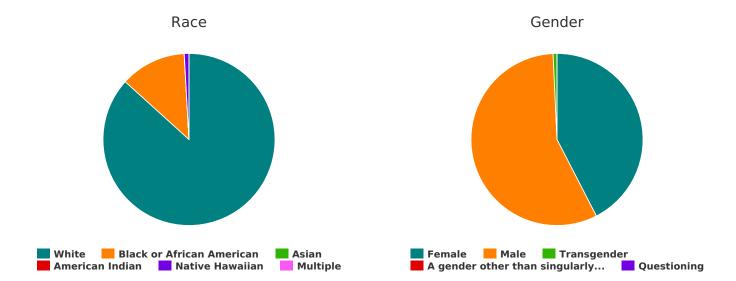

# **Demographic Totals**

| What age range do you fall into?              |     |
|-----------------------------------------------|-----|
| Under 5 years old                             | 6   |
| 5-12 years old                                | 7   |
| 13-17 years old                               | 8   |
| 18-24 years old                               | 8   |
| 25-34 years old                               | 58  |
| 35-44 years old                               | 66  |
| 45-54 years old                               | 45  |
| 55-64 years old                               | 43  |
| 65+ years old                                 | 16  |
| Total                                         | 257 |
| Are you Hispanic/Latin(a)(o)(x)?              |     |
| Hispanic/ Latin(a)(o)(x)                      | 72  |
| Non-Hispanic/ Non-Latin(a)(o)(x)              | 85  |
| Don't Know                                    | 0   |
| Refused                                       | 0   |
| Total                                         | 157 |
| What is your race?                            |     |
| American Indian/ Alaska Native/<br>Indigenous | 0   |
| Asian/ Asian American                         | 0   |
| Black/ African American/ African              | 31  |
| Multiple                                      | 0   |
| Native Hawaiian/ Other Pacific Islander       | 1   |
| Other                                         | 2   |
| Unknown                                       | 108 |
| White                                         | 115 |
| Total                                         | 257 |
| What is your gender identity?                 |     |
| Female                                        | 84  |
| Male                                          | 90  |
| Transgender                                   | 1   |
| A gender other than singularly female or male | 0   |
| Questioning                                   | 0   |
| Client Doesn't Know/Client Refused            | 0   |
| Data Not Collected                            | 82  |
| Total                                         | 257 |

Race Gender

White Black or African American Asian Female Male Transgender

American Indian Native Hawaiian Multiple A gender other than singularly... Questioning