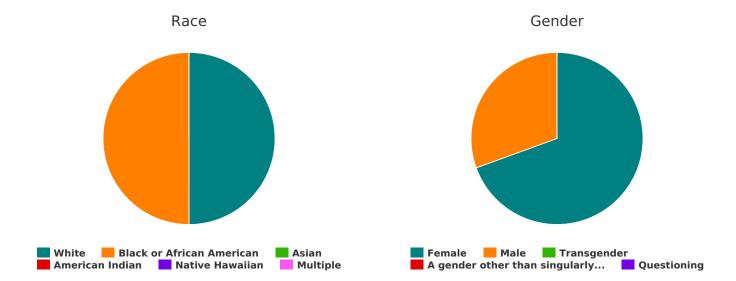

# **Demographic Totals**

| What age range do you fall into?              |     |
|-----------------------------------------------|-----|
| Under 5 years old                             | 6   |
| 5-12 years old                                | 7   |
| 13-17 years old                               | 8   |
| 18-24 years old                               | 8   |
| 25-34 years old                               | 58  |
| 35-44 years old                               | 66  |
| 45-54 years old                               | 45  |
| 55-64 years old                               | 43  |
| 65+ years old                                 | 16  |
| Total                                         | 257 |
| Are you Hispanic/Latin(a)(o)(x)?              |     |
| Hispanic/ Latin(a)(o)(x)                      | 72  |
| Non-Hispanic/ Non-Latin(a)(o)(x)              | 85  |
| Don't Know                                    | 0   |
| Refused                                       | 0   |
| Total                                         | 157 |
| What is your race?                            |     |
| American Indian/ Alaska Native/<br>Indigenous | 0   |
| Asian/ Asian American                         | 0   |
| Black/ African American/ African              | 31  |
| Multiple                                      | 0   |
| Native Hawaiian/ Other Pacific Islander       | 1   |
| Other                                         | 2   |
| Unknown                                       | 108 |
| White                                         | 115 |
| Total                                         | 257 |
| What is your gender identity?                 |     |
| Female                                        | 84  |
| Male                                          | 90  |
| Transgender                                   | 1   |
| A gender other than singularly female or male | 0   |
| Questioning                                   | 0   |
| Client Doesn't Know/Client Refused            | 0   |
| Data Not Collected                            | 82  |
| Total                                         | 257 |