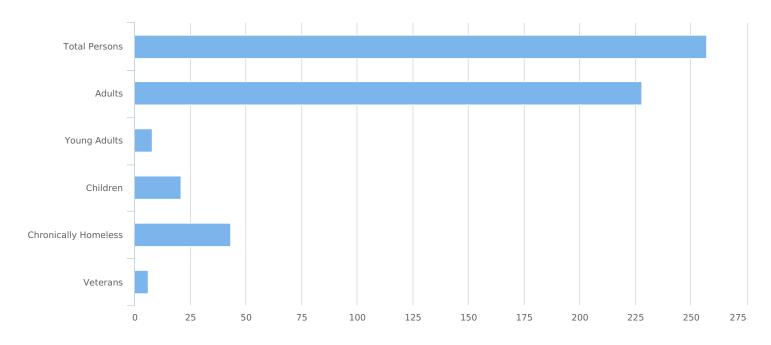

| Total number of persons            | 257 |
|------------------------------------|-----|
| Number of children (under age 18)  | 21  |
| Number of youth (age 18 to 24)     | 8   |
| Number of adults (age 25 to 34)    | 58  |
| Number of adults (age 35 to 44)    | 66  |
| Number of adults (age 45 to 54)    | 45  |
| Number of adults (age 55 to 64)    | 43  |
| Number of adults (age 65 or older) | 16  |
| Observed age 25 or older           | 0   |
| Unknown Age                        | 0   |
| Chronically Homeless               | 43  |
| Veterans                           | 6   |