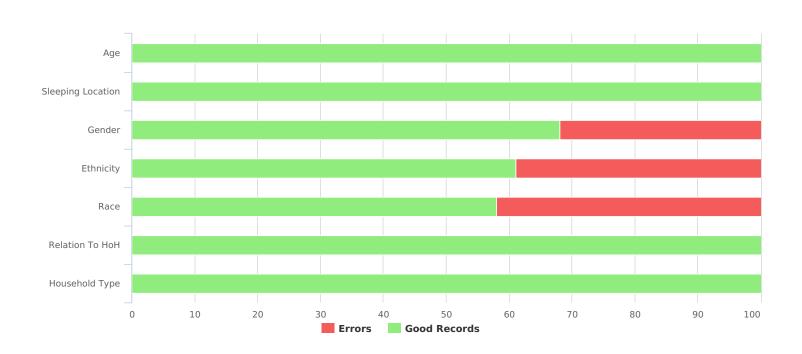

| Data Quality Checks                 |     |  |
|-------------------------------------|-----|--|
| Persons Missing Age Information     | 0   |  |
| Persons Missing Sleeping Location   | 0   |  |
| Persons Missing Gender              | 82  |  |
| Persons Missing Ethnicity           | 100 |  |
| Persons Missing Race                | 108 |  |
| Persons Missing Relation to HoH     | 0   |  |
| Persons with Unknown Household Type | 0   |  |