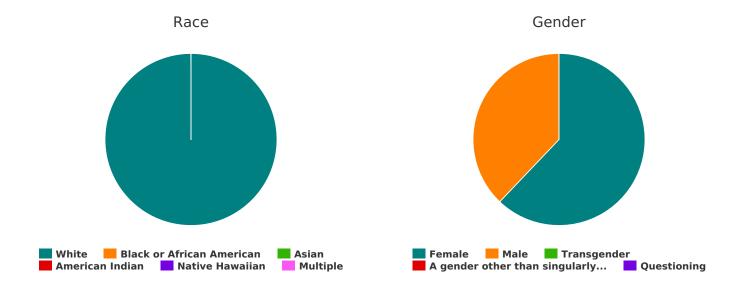

# **Demographic Totals**

| What age range do you fall into?              |     |
|-----------------------------------------------|-----|
| Under 5 years old                             | 9   |
| 5-12 years old                                | 37  |
| 13-17 years old                               | 5   |
| 18-24 years old                               | 15  |
| 25-34 years old                               | 51  |
| 35-44 years old                               | 43  |
| 45-54 years old                               | 38  |
| 55-64 years old                               | 46  |
| 65+ years old                                 | 33  |
| Total                                         | 277 |
| Are you Hispanic/Latin(a)(o)(x)?              |     |
| Hispanic/ Latin(a)(o)(x)                      | 175 |
| Non-Hispanic/ Non-Latin(a)(o)(x)              | 17  |
| Don't Know                                    | 0   |
| Refused                                       | 0   |
| Total                                         | 192 |
| What is your race?                            |     |
| American Indian/ Alaska Native/ Indigenous    | 0   |
| Asian/ Asian American                         | 0   |
| Black/ African American/ African              | 3   |
| Multiple                                      | 1   |
| Native Hawaiian/ Other Pacific Islander       | 0   |
| Other                                         | 0   |
| Unknown                                       | 93  |
| White                                         | 180 |
| Total                                         | 277 |
| What is your gender identity?                 |     |
| Female                                        | 75  |
| Male                                          | 116 |
| Transgender                                   | 0   |
| A gender other than singularly female or male | 0   |
| Questioning                                   | 0   |
| Client Doesn't Know/Client Refused            | 0   |
| Data Not Collected                            | 86  |
| Total                                         | 277 |

Race Gender

White Black or African American Asian Female Male Transgender

American Indian Native Hawaiian Multiple A gender other than singularly... Questioning