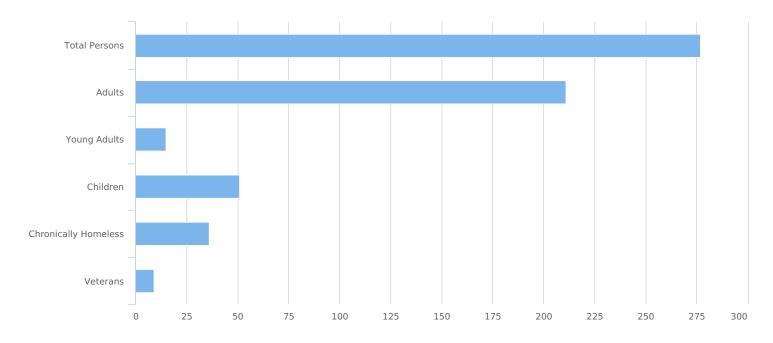

| Total number of persons            | 277 |
|------------------------------------|-----|
| Number of children (under age 18)  | 51  |
| Number of youth (age 18 to 24)     | 15  |
| Number of adults (age 25 to 34)    | 51  |
| Number of adults (age 35 to 44)    | 43  |
| Number of adults (age 45 to 54)    | 38  |
| Number of adults (age 55 to 64)    | 46  |
| Number of adults (age 65 or older) | 33  |
| Observed age 25 or older           | 0   |
| Unknown Age                        | 0   |
| Chronically Homeless               | 36  |
| Veterans                           | 9   |