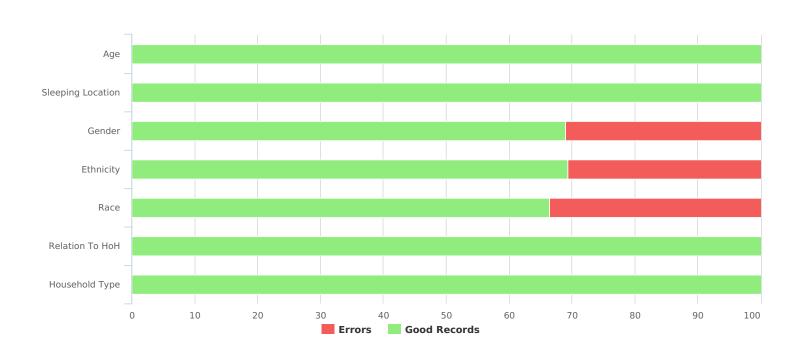

| Data Quality Checks                 |    |
|-------------------------------------|----|
| Persons Missing Age Information     | 0  |
| Persons Missing Sleeping Location   | 0  |
| Persons Missing Gender              | 86 |
| Persons Missing Ethnicity           | 85 |
| Persons Missing Race                | 93 |
| Persons Missing Relation to HoH     | 0  |
| Persons with Unknown Household Type | 0  |