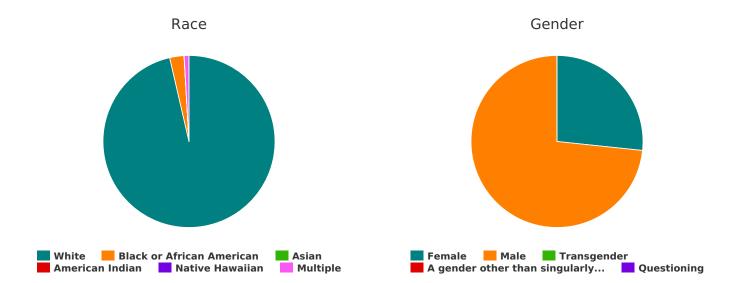

# **Demographic Totals**

| What age range do you fall into?              |     |
|-----------------------------------------------|-----|
| Under 5 years old                             | 9   |
| 5-12 years old                                | 37  |
| 13-17 years old                               | 5   |
| 18-24 years old                               | 15  |
| 25-34 years old                               | 51  |
| 35-44 years old                               | 43  |
| 45-54 years old                               | 38  |
| 55-64 years old                               | 46  |
| 65+ years old                                 | 33  |
| Total                                         | 277 |
| Are you Hispanic/Latin(a)(o)(x)?              |     |
| Hispanic/ Latin(a)(o)(x)                      | 175 |
| Non-Hispanic/ Non-Latin(a)(o)(x)              | 17  |
| Don't Know                                    | 0   |
| Refused                                       | 0   |
| Total                                         | 192 |
| What is your race?                            |     |
| American Indian/ Alaska Native/ Indigenous    | 0   |
| Asian/ Asian American                         | 0   |
| Black/ African American/ African              | 3   |
| Multiple                                      | 1   |
| Native Hawaiian/ Other Pacific Islander       | 0   |
| Other                                         | 0   |
| Unknown                                       | 93  |
| White                                         | 180 |
| Total                                         | 277 |
| What is your gender identity?                 |     |
| Female                                        | 75  |
| Male                                          | 116 |
| Transgender                                   | 0   |
| A gender other than singularly female or male | 0   |
| Questioning                                   | 0   |
| Client Doesn't Know/Client Refused            | 0   |
| Data Not Collected                            | 86  |
| Total                                         | 277 |

Race Gender

White Black or African American Asian Female Male Transgender

American Indian Native Hawaiian Multiple A gender other than singularly... Questioning