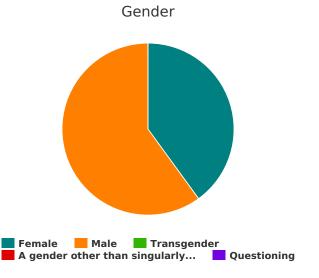

#### Household and Person Breakdown

| Total number of households | 9 |
|----------------------------|---|
| Total number of persons    | 9 |
| Total Number of Veterans   | 9 |

#### Gender (veterans only)

| Female                                                                                                             | 0 |
|--------------------------------------------------------------------------------------------------------------------|---|
| Male                                                                                                               | 9 |
| Transgender                                                                                                        | 0 |
| A gender other than singularly female or male (e.g., non-binary, genderfluid, agender, culturally specific gender) | 0 |
| Questioning                                                                                                        | 0 |

#### Ethnicity (veterans only)

| Non-Hispanic/Non-Latin(a)(o)(x) | 4 |
|---------------------------------|---|
| Hispanic/Latin(a)(o)(x)         | 5 |

#### Race (veterans only)

| White                                         | 7 |
|-----------------------------------------------|---|
| Black, African American, or African           | 1 |
| Asian or Asian American                       | 0 |
| American Indian, Alaska Native, or Indigenous | 0 |
| Native Hawaiian or Pacific Islander           | 0 |
| Multiple Races                                | 1 |