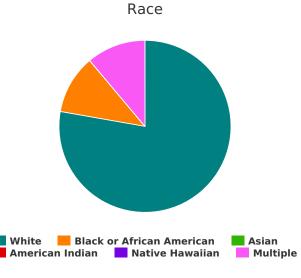

Total number of persons

| Household and Person Breakdown                                                                                     |     |
|--------------------------------------------------------------------------------------------------------------------|-----|
| Total number of households                                                                                         | 204 |
| Total number of persons                                                                                            | 204 |
| Number of youth (age 18 to 24)                                                                                     | 12  |
| Number of adults (age 25 to 34)                                                                                    | 41  |
| Number of adults (age 35 to 44)                                                                                    | 36  |
| Number of adults (age 45 to 54)                                                                                    | 36  |
| Number of adults (age 55 to 64)                                                                                    | 46  |
| Number of adults (age 65 or older)                                                                                 | 33  |
| Observed age 25 or older                                                                                           | 0   |
| Gender                                                                                                             |     |
| Female                                                                                                             | 32  |
| Male                                                                                                               | 88  |
| Transgender                                                                                                        | 0   |
| A gender other than singularly female or male (e.g., non-binary, genderfluid, agender, culturally specific gender) | 0   |
| Questioning                                                                                                        | 0   |
| Ethnicity                                                                                                          |     |
| Non-Hispanic/Non-Latin(a)(o)(x)                                                                                    | 17  |
| Hispanic/Latin(a)(o)(x)                                                                                            | 103 |
| Race                                                                                                               |     |
| White                                                                                                              | 107 |
| Black, African American, or African                                                                                | 3   |
| Asian or Asian American                                                                                            | 0   |
| American Indian, Alaska Native, or Indigenous                                                                      | 0   |
| Native Hawaiian or Pacific Islander                                                                                | 0   |
| Multiple Races                                                                                                     | 1   |
| Chronically Homeless                                                                                               |     |
|                                                                                                                    |     |