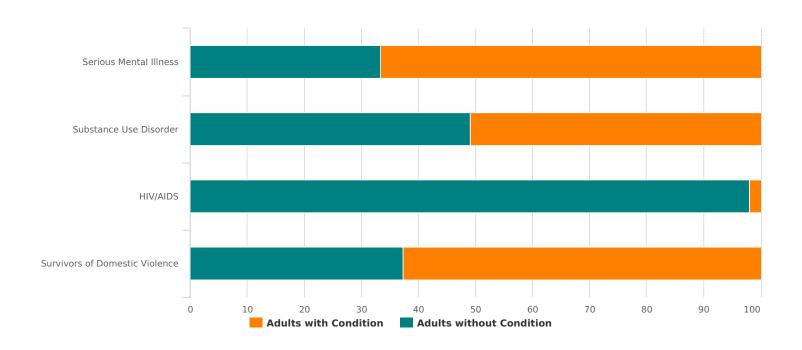

| Additional Homeless Populations (Adults Only)   |    |  |
|-------------------------------------------------|----|--|
| Adults with a Serious Mental Illness            | 34 |  |
| Adults with a Substance Use Disorder            | 26 |  |
| Adults with HIV/AIDS                            | 1  |  |
| Adult Survivors of Domestic Violence (optional) | 32 |  |