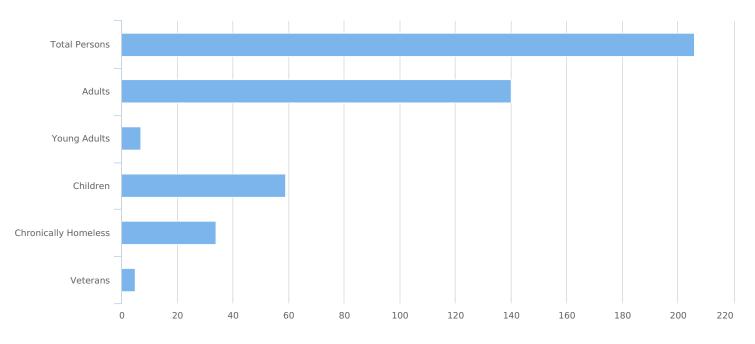

| Total number of persons            | 206 |
|------------------------------------|-----|
| Number of children (under age 18)  | 59  |
| Number of youth (age 18 to 24)     | 7   |
| Number of adults (age 25 to 34)    | 35  |
| Number of adults (age 35 to 44)    | 37  |
| Number of adults (age 45 to 54)    | 32  |
| Number of adults (age 55 to 64)    | 23  |
| Number of adults (age 65 or older) | 13  |
| Observed age 25 or older           | 0   |
| Unknown Age                        | 0   |
| Chronically Homeless               | 34  |
| Veterans                           | 5   |