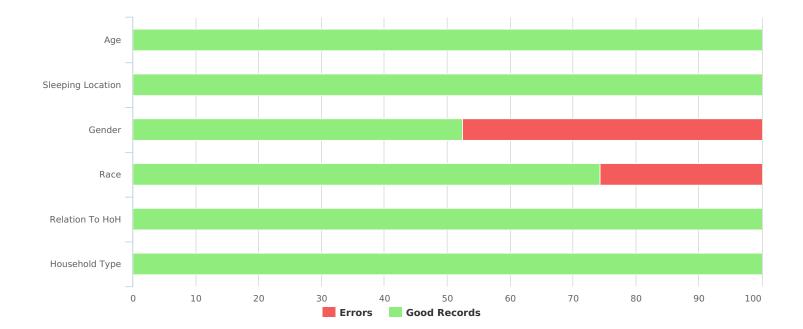

| Data Quality Checks                 |    |
|-------------------------------------|----|
| Persons Missing Age Information     | 0  |
| Persons Missing Sleeping Location   | 0  |
| Persons Missing Gender              | 98 |
| Persons Missing Race                | 53 |
| Persons Missing Relation to HoH     | 0  |
| Persons with Unknown Household Type | 0  |