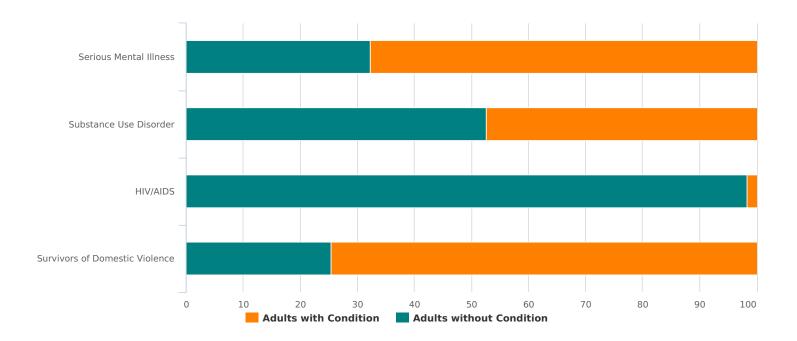

| Additional Homeless Populations (Adults Only)   |    |
|-------------------------------------------------|----|
| Adults with a Serious Mental Illness            | 40 |
| Adults with a Substance Use Disorder            | 28 |
| Adults with HIV/AIDS                            | 1  |
| Adult Survivors of Domestic Violence (optional) | 44 |