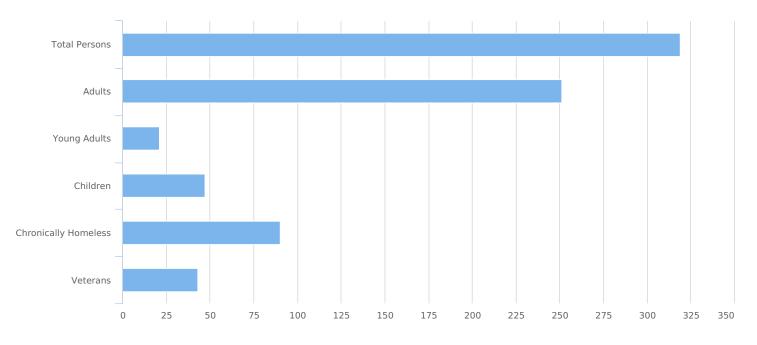

| Total number of persons            | 319 |
|------------------------------------|-----|
| Number of children (under age 18)  | 47  |
| Number of youth (age 18 to 24)     | 21  |
| Number of adults (age 25 to 34)    | 51  |
| Number of adults (age 35 to 44)    | 67  |
| Number of adults (age 45 to 54)    | 59  |
| Number of adults (age 55 to 64)    | 56  |
| Number of adults (age 65 or older) | 18  |
| Observed age 25 or older           | 0   |
| Unknown Age                        | 0   |
| Chronically Homeless               | 90  |
| Veterans                           | 43  |