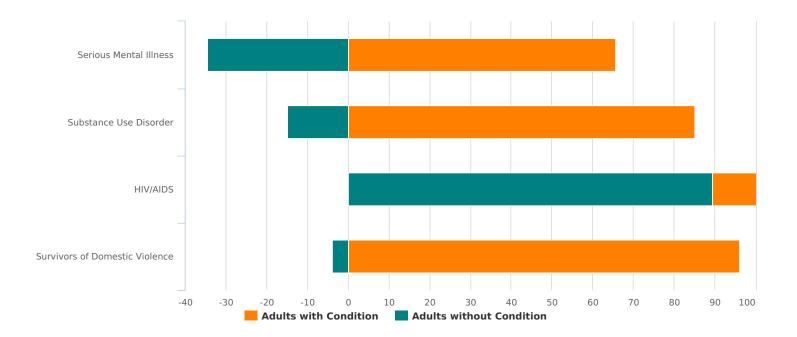

| Additional Homeless Populations (Adults Only)   |    |
|-------------------------------------------------|----|
| Adults with a Serious Mental Illness            | 99 |
| Adults with a Substance Use Disorder            | 57 |
| Adults with HIV/AIDS                            | 5  |
| Adult Survivors of Domestic Violence (optional) | 49 |