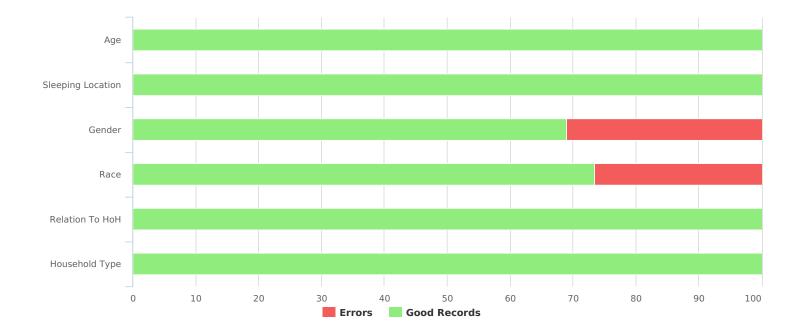

| Data Quality Checks                 |    |
|-------------------------------------|----|
| Persons Missing Age Information     | 0  |
| Persons Missing Sleeping Location   | 0  |
| Persons Missing Gender              | 99 |
| Persons Missing Race                | 85 |
| Persons Missing Relation to HoH     | 0  |
| Persons with Unknown Household Type | 0  |