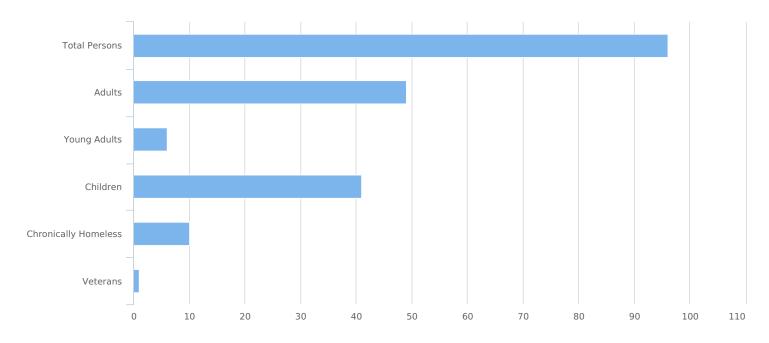

| Total number of persons            | 96 |
|------------------------------------|----|
| Number of children (under age 18)  | 41 |
| Number of youth (age 18 to 24)     | 6  |
| Number of adults (age 25 to 34)    | 18 |
| Number of adults (age 35 to 44)    | 15 |
| Number of adults (age 45 to 54)    | 4  |
| Number of adults (age 55 to 64)    | 9  |
| Number of adults (age 65 or older) | 3  |
| Observed age 25 or older           | 0  |
| Unknown Age                        | 0  |
| Chronically Homeless               | 10 |
| Veterans                           | 1  |