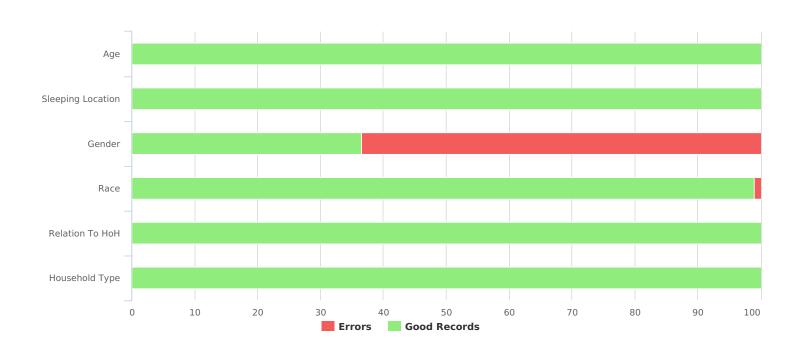

| Data Quality Checks                 |    |
|-------------------------------------|----|
| Persons Missing Age Information     | 0  |
| Persons Missing Sleeping Location   | 0  |
| Persons Missing Gender              | 61 |
| Persons Missing Race                | 1  |
| Persons Missing Relation to HoH     | 0  |
| Persons with Unknown Household Type | 0  |