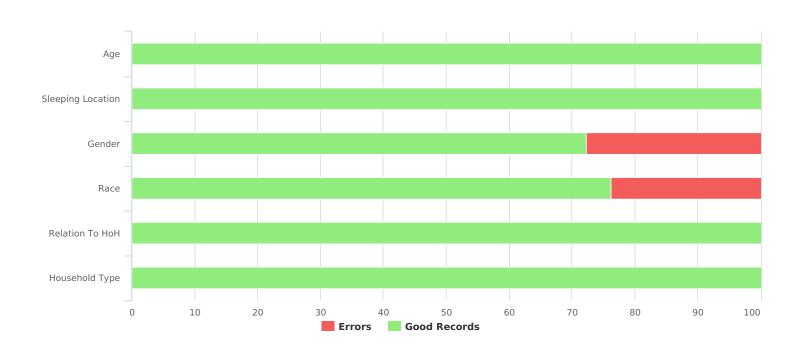

| Data Quality Checks                 |    |
|-------------------------------------|----|
| Persons Missing Age Information     | 0  |
| Persons Missing Sleeping Location   | 0  |
| Persons Missing Gender              | 36 |
| Persons Missing Race                | 31 |
| Persons Missing Relation to HoH     | 0  |
| Persons with Unknown Household Type | 0  |