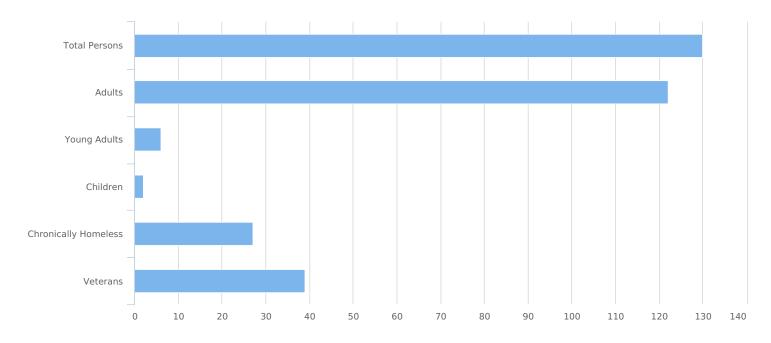

| Total number of persons            | 130 |
|------------------------------------|-----|
| Number of children (under age 18)  | 2   |
| Number of youth (age 18 to 24)     | 6   |
| Number of adults (age 25 to 34)    | 21  |
| Number of adults (age 35 to 44)    | 28  |
| Number of adults (age 45 to 54)    | 25  |
| Number of adults (age 55 to 64)    | 28  |
| Number of adults (age 65 or older) | 20  |
| Observed age 25 or older           | 0   |
| Unknown Age                        | 0   |
| Chronically Homeless               | 27  |
| Veterans                           | 39  |