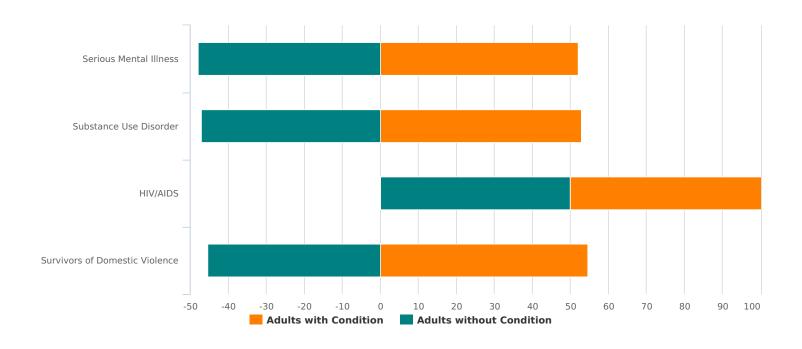

| Total number of households | 0 |
|----------------------------|---|
| Total number of persons    | 0 |

| Additional Homeless Populations (Adults Only)   |    |
|-------------------------------------------------|----|
| Adults with a Serious Mental Illness            | 25 |
| Adults with a Substance Use Disorder            | 18 |
| Adults with HIV/AIDS                            | 1  |
| Adult Survivors of Domestic Violence (optional) | 12 |