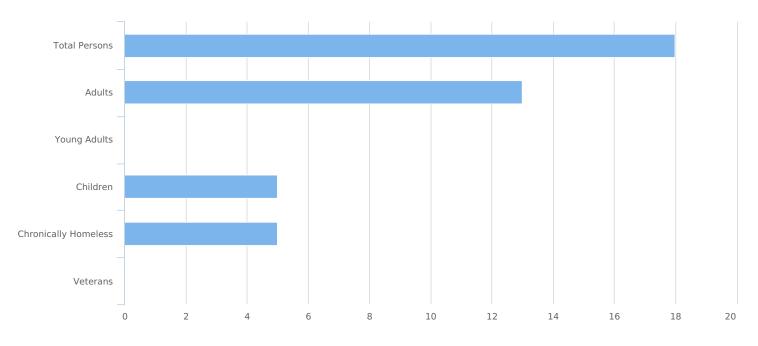

| Total number of persons            | 18 |
|------------------------------------|----|
| Number of children (under age 18)  | 5  |
| Number of youth (age 18 to 24)     | 0  |
| Number of adults (age 25 to 34)    | 2  |
| Number of adults (age 35 to 44)    | 5  |
| Number of adults (age 45 to 54)    | 3  |
| Number of adults (age 55 to 64)    | 3  |
| Number of adults (age 65 or older) | 0  |
| Observed age 25 or older           | 0  |
| Unknown Age                        | 0  |
| Chronically Homeless               | 5  |
| Veterans                           | 0  |