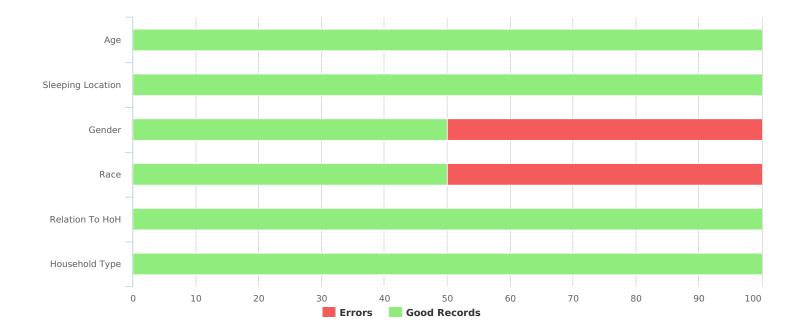

| Data Quality Checks                 |   |  |
|-------------------------------------|---|--|
| Persons Missing Age Information     | 0 |  |
| Persons Missing Sleeping Location   | 0 |  |
| Persons Missing Gender              | 9 |  |
| Persons Missing Race                | 9 |  |
| Persons Missing Relation to HoH     | 0 |  |
| Persons with Unknown Household Type | 0 |  |