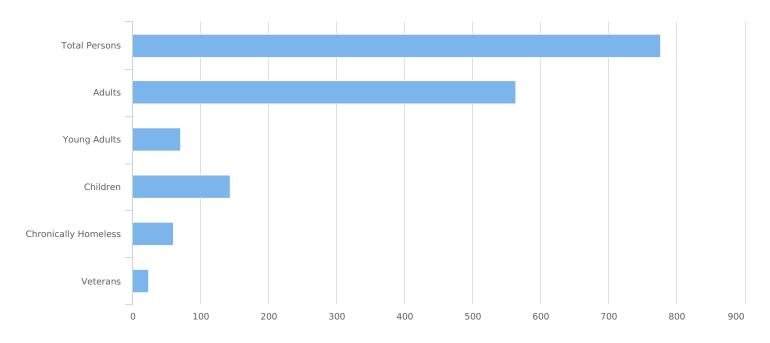

| Total number of persons            | 777 |
|------------------------------------|-----|
| Number of children (under age 18)  | 143 |
| Number of youth (age 18 to 24)     | 71  |
| Number of adults (age 25 to 34)    | 176 |
| Number of adults (age 35 to 44)    | 142 |
| Number of adults (age 45 to 54)    | 113 |
| Number of adults (age 55 to 64)    | 75  |
| Number of adults (age 65 or older) | 57  |
| Observed age 25 or older           | 0   |
| Unknown Age                        | 0   |
| Chronically Homeless               | 60  |
| Veterans                           | 23  |