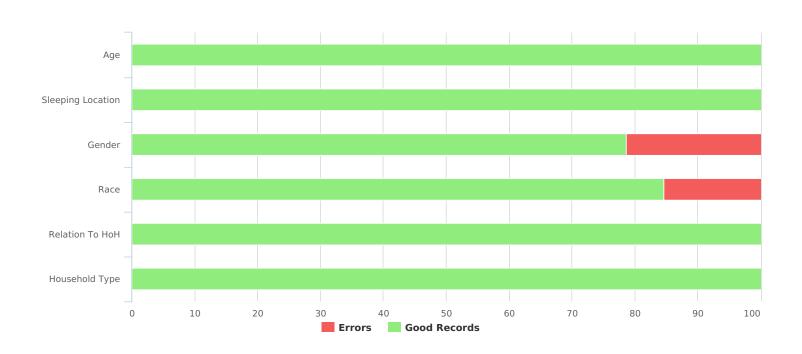

| Data Quality Checks                 |     |
|-------------------------------------|-----|
| Persons Missing Age Information     | 0   |
| Persons Missing Sleeping Location   | 0   |
| Persons Missing Gender              | 166 |
| Persons Missing Race                | 120 |
| Persons Missing Relation to HoH     | 0   |
| Persons with Unknown Household Type | 0   |