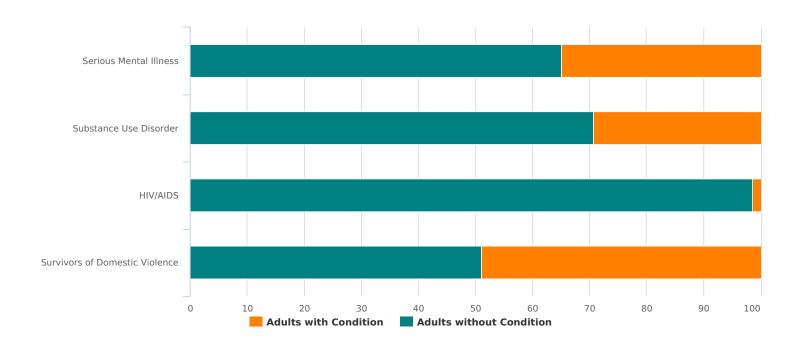

ic/Latina/e/o | 0 |
| White                                                     | 3 |
| White & Hispanic/Latina/e/o                               | 0 |
| Multi-Racial & Hispanic/Latina/e/o                        | 0 |
| Multiple Races (not Hispanic/Latina/e/o)                  | 0 |
| Chronically Homeless                                      |   |

| Total number of households | 0 |
|----------------------------|---|
| Total number of persons    | 0 |

| Additional Homeless Populations (Adults Only)   |    |
|-------------------------------------------------|----|
| Adults with a Serious Mental Illness            | 50 |
| Adults with a Substance Use Disorder            | 42 |
| Adults with HIV/AIDS                            | 2  |
| Adult Survivors of Domestic Violence (optional) | 70 |



|                                                                                                                                                                                                                                                                                                                                                                                           | Observation Surveys                            |
|------------------------------------------------------------------------------------------------------------------------------------------------------------------------------------------------------------------------------------------------------------------------------------------------------------------------------------------------------------------------------