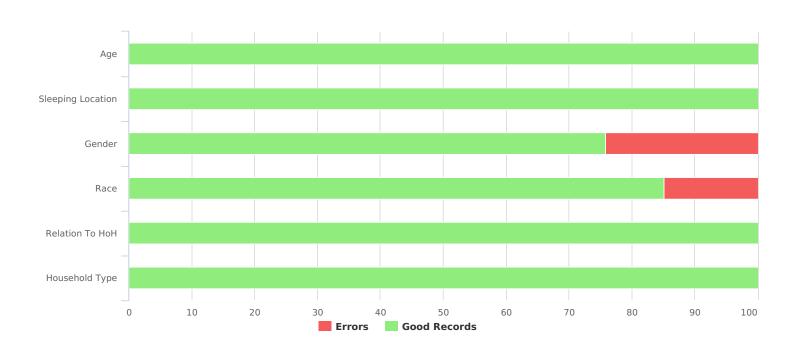

| Data Quality Checks                 |    |
|-------------------------------------|----|
| Persons Missing Age Information     | 0  |
| Persons Missing Sleeping Location   | 0  |
| Persons Missing Gender              | 39 |
| Persons Missing Race                | 24 |
| Persons Missing Relation to HoH     | 0  |
| Persons with Unknown Household Type | 0  |