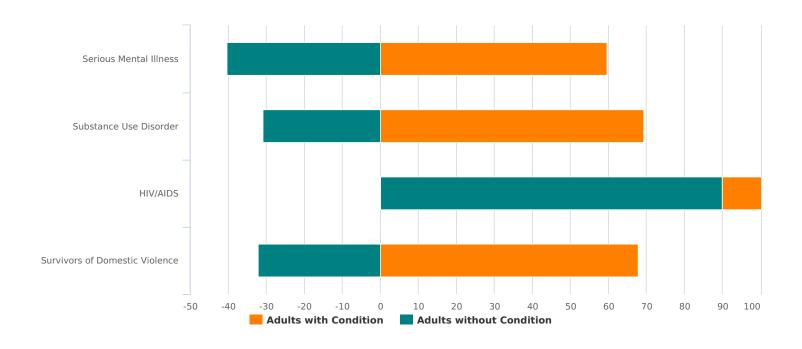

0

Total number of persons

| Additional Homeless Populations (Adults Only)   |    |
|-------------------------------------------------|----|
| Adults with a Serious Mental Illness            | 31 |
| Adults with a Substance Use Disorder            | 18 |
| Adults with HIV/AIDS                            | 1  |
| Adult Survivors of Domestic Violence (optional) | 19 |