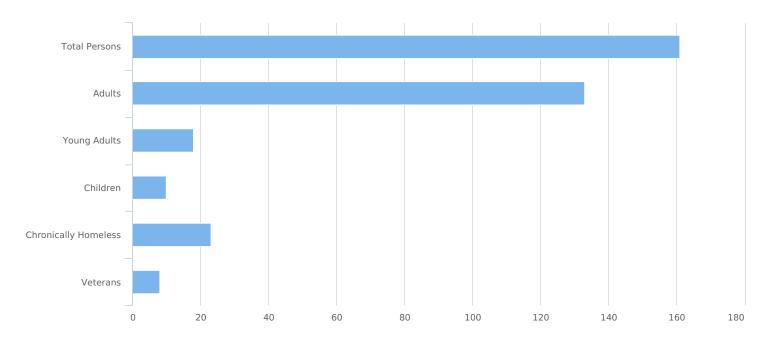

| Total number of persons            | 161 |
|------------------------------------|-----|
| Number of children (under age 18)  | 10  |
| Number of youth (age 18 to 24)     | 18  |
| Number of adults (age 25 to 34)    | 27  |
| Number of adults (age 35 to 44)    | 50  |
| Number of adults (age 45 to 54)    | 28  |
| Number of adults (age 55 to 64)    | 19  |
| Number of adults (age 65 or older) | 9   |
| Observed age 25 or older           | 0   |
| Unknown Age                        | 0   |
| Chronically Homeless               | 23  |
| Veterans                           | 8   |